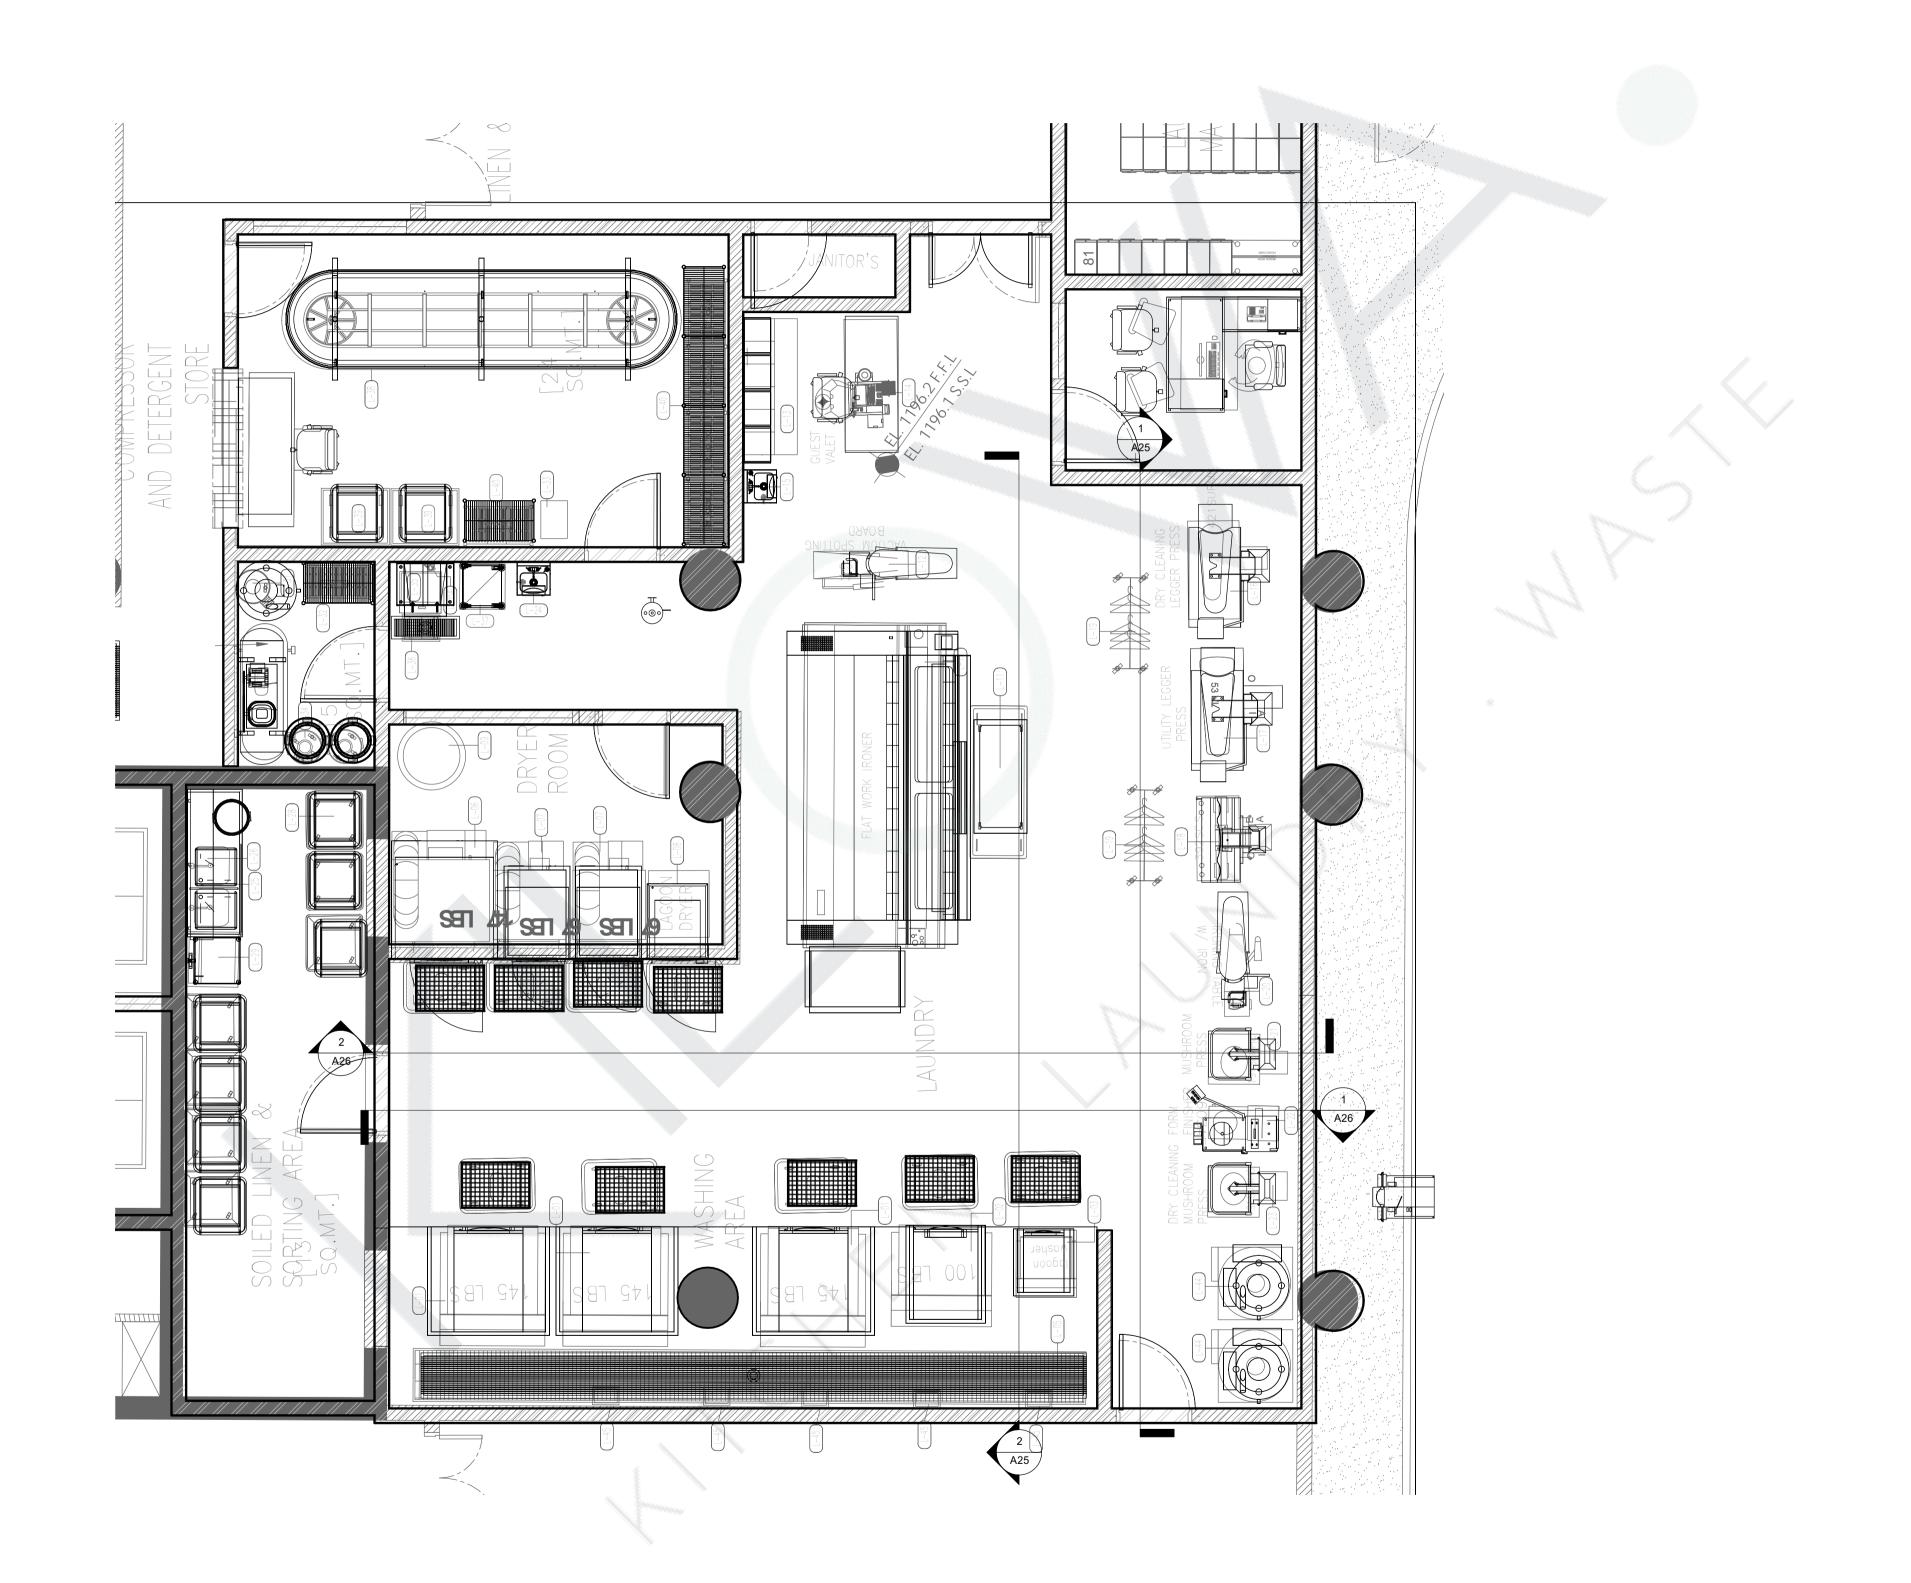

|               | SAMPLE PROJECT                                                  |            |
|---------------|-----------------------------------------------------------------|------------|
|               | RECOMMENDED SELECTION OF EQUIPMENTS                             |            |
| <u>S. No.</u> | Equipment description                                           | <u>Qty</u> |
|               | No of washer extractors                                         |            |
| 1             | 84 KG capacity Sanitory Barrier Washer Extractor                | 2          |
| 2             | 45 KG capacity Sanitory Barrier Washer Extractor                | 1          |
|               | 16 KG capacity Sanitory Barrier Washer Extractor for OT Load (1 |            |
| 3             | extra considered for breakdown situation)                       | 2          |
|               | No of drying tumbler's                                          | -          |
| 4             | 120 lbs capacity                                                | 2          |
| 5             | 50 lbs capacity                                                 | 1          |
| 6             | Dry clean machine (8 Kgs)                                       | 1          |
| 7             | Flat work ironer                                                | 1-Roll     |
|               | Cylinder, Diameter                                              | 479 mm     |
|               | Cylinder, Length                                                | 1910 mm    |
| 8             | Towel Folder                                                    | 1          |
| 9             | Auto Feeder                                                     | 1          |
| 10            | Classic Folder                                                  | 1          |
| 11            | Ironing board with iron                                         | 2          |
| 12            | Utility Press                                                   | 2          |
| 13            | Mushroom Press                                                  | 1          |
| 14            | D.C Utility Press                                               | 1          |
| 15            | Vacuum Spotting Board                                           | 1          |
| 16            | Air vacuum pump                                                 | 1          |
| 17            | Air compressor                                                  | 1          |
| 18            | Laundry Manager Work Station                                    | 1          |
| 19            | Marking Machine                                                 | 1          |