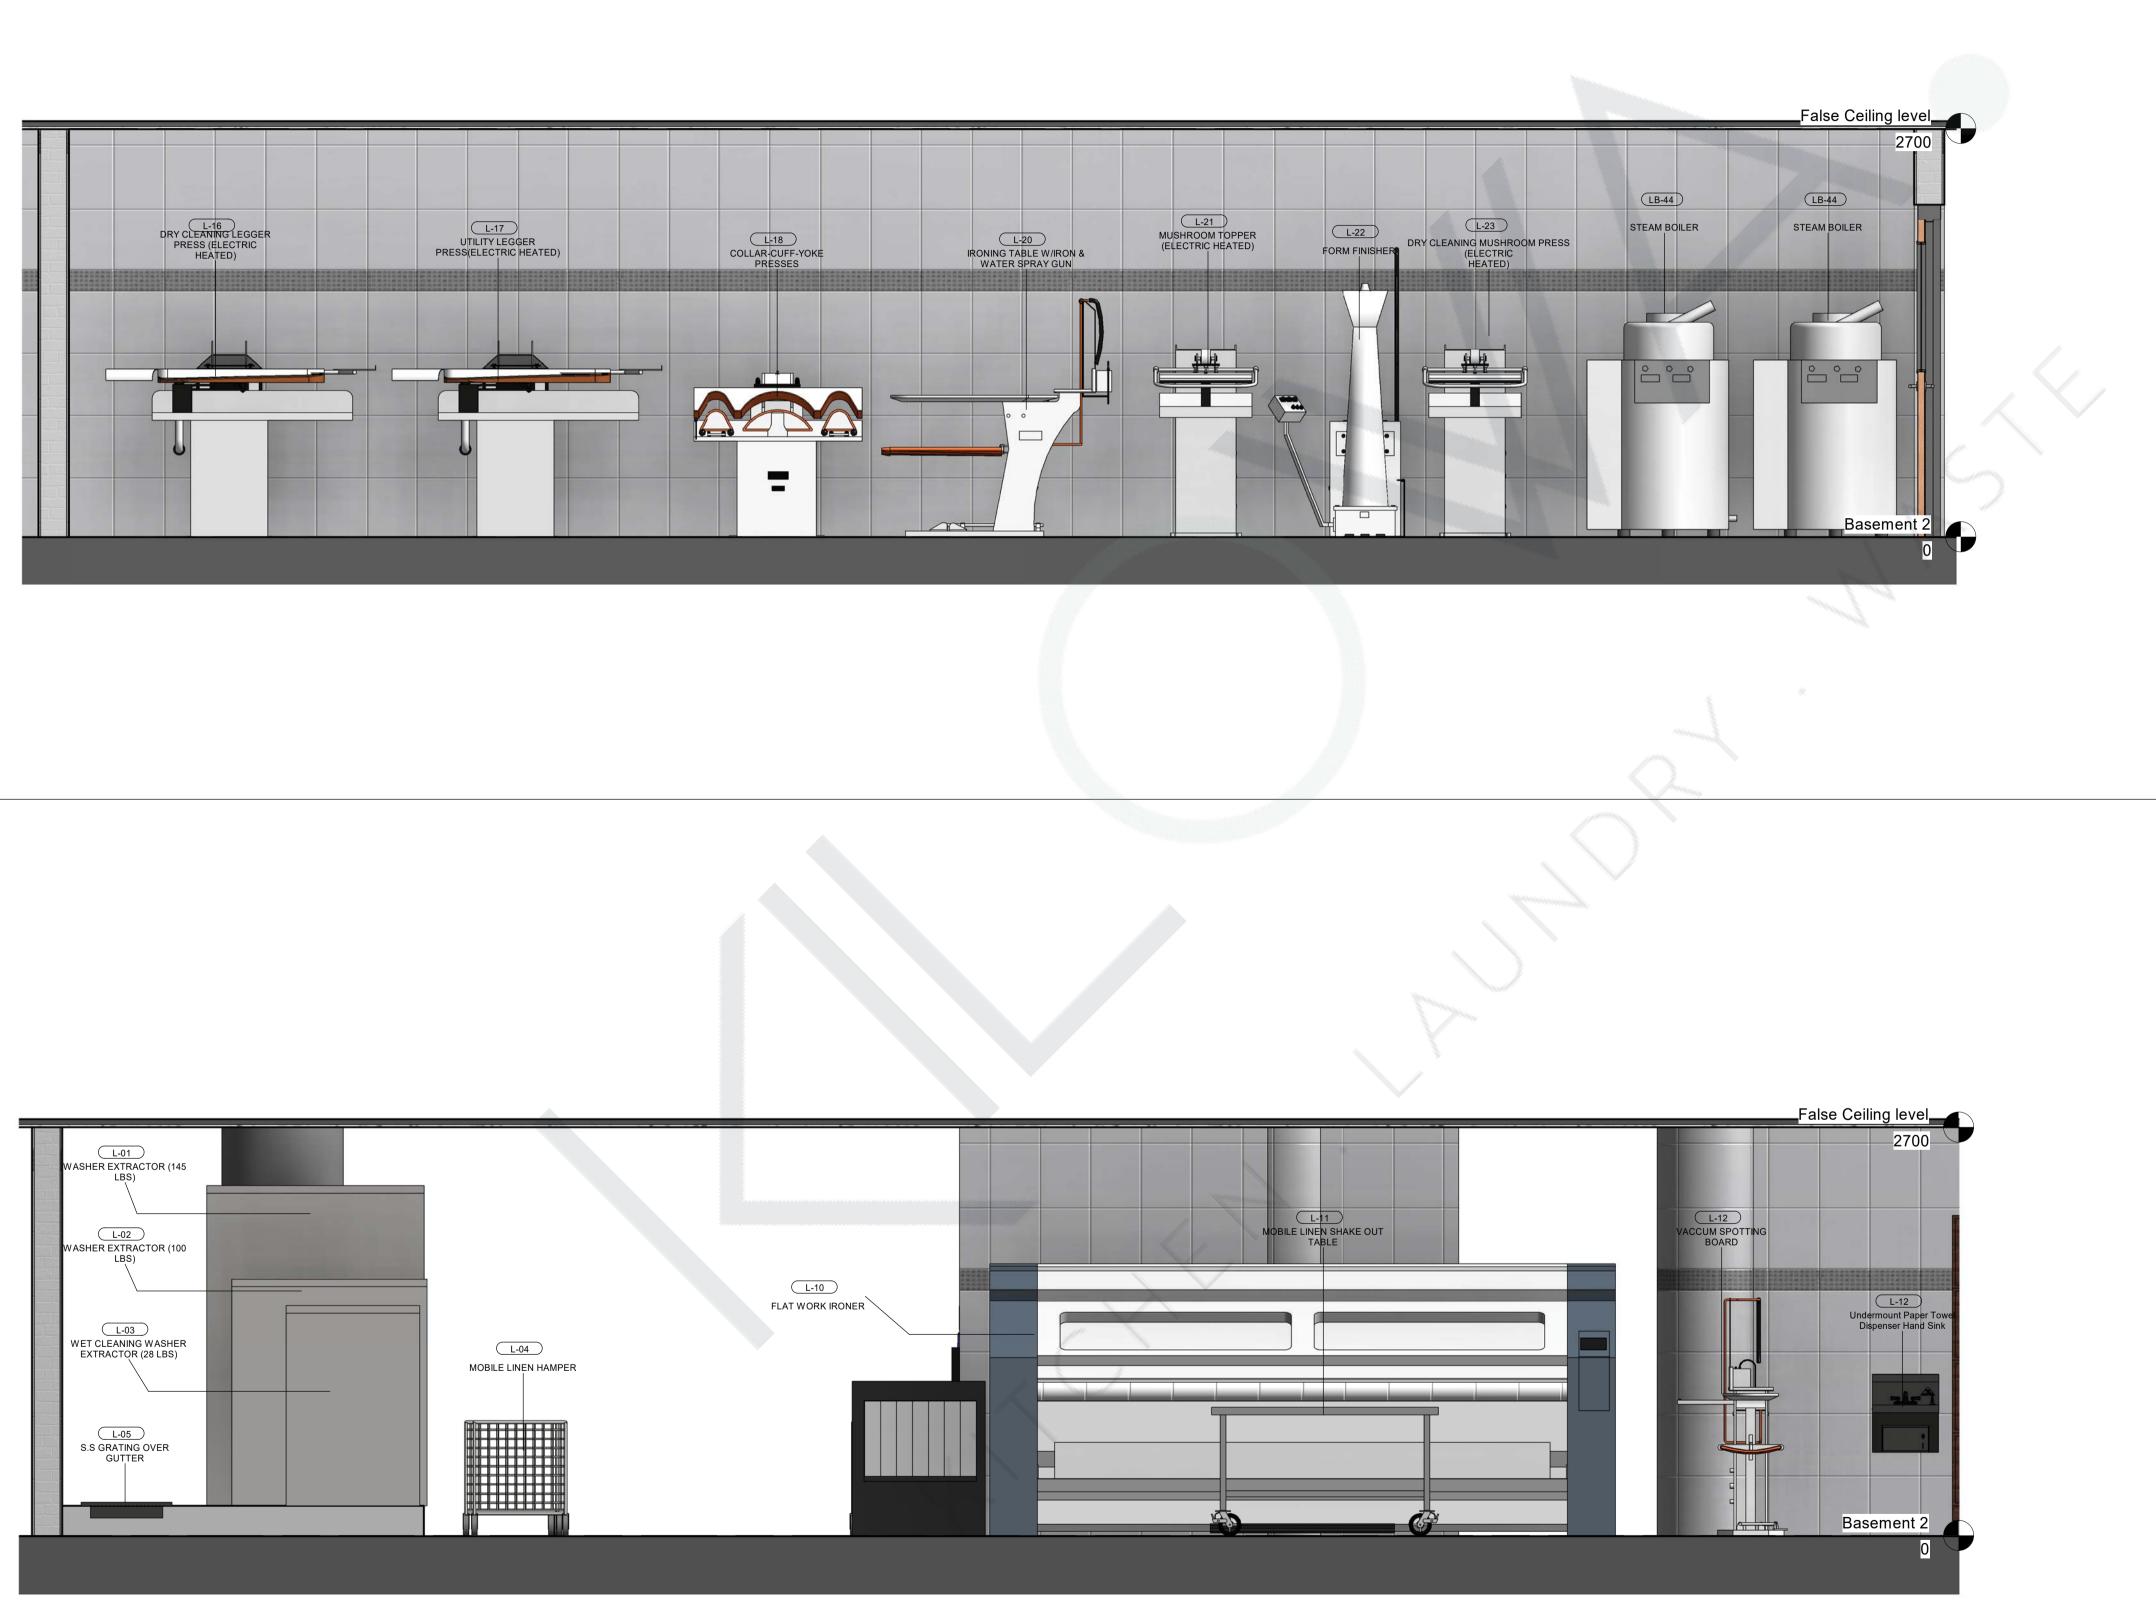

|               | SAMPLE PROJECT                                                  |            |
|---------------|-----------------------------------------------------------------|------------|
|               | RECOMMENDED SELECTION OF EQUIPMENTS                             |            |
| <u>S. No.</u> | Equipment description                                           | <u>Qty</u> |
|               | No of washer extractors                                         |            |
| 1             | 84 KG capacity Sanitory Barrier Washer Extractor                | 2          |
| 2             | 45 KG capacity Sanitory Barrier Washer Extractor                | 1          |
|               | 16 KG capacity Sanitory Barrier Washer Extractor for OT Load (1 |            |
| 3             | extra considered for breakdown situation)                       | 2          |
|               | No of drying tumbler's                                          | -          |
| 4             | 120 lbs capacity                                                | 2          |
| 5             | 50 lbs capacity                                                 | 1          |
| 6             | Dry clean machine (8 Kgs)                                       | 1          |
| 7             | Flat work ironer                                                | 1-Roll     |
|               | Cylinder, Diameter                                              | 479 mm     |
|               | Cylinder, Length                                                | 1910 mm    |
| 8             | Towel Folder                                                    | 1          |
| 9             | Auto Feeder                                                     | 1          |
| 10            | Classic Folder                                                  | 1          |
| 11            | Ironing board with iron                                         | 2          |
| 12            | Utility Press                                                   | 2          |
| 13            | Mushroom Press                                                  | 1          |
| 14            | D.C Utility Press                                               | 1          |
| 15            | Vacuum Spotting Board                                           | 1          |
| 16            | Air vacuum pump                                                 | 1          |
| 17            | Air compressor                                                  | 1          |
| 18            | Laundry Manager Work Station                                    | 1          |
| 19            | Marking Machine                                                 | 1          |

|        | SAMPLE P<br>Estimate of Electrical Req                                   |           | for Laundry | y    |          |
|--------|--------------------------------------------------------------------------|-----------|-------------|------|----------|
|        |                                                                          |           |             |      |          |
| S. No. | Item Name                                                                |           | Qty         |      |          |
|        |                                                                          |           |             | K.W  | Current  |
| 1      | 84 KG capacity Sanitory Barrier Washer                                   | Extractor | 2           | 96   | 440.50.3 |
| 2      | 45 KG capacity Sanitory Barrier Washer                                   |           | 1           | 36   | 440.50.3 |
|        | 16 KG capacity Sanitory Barrier<br>Washer Extractor for OT Load (1 extra |           |             |      |          |
| 3      | considered for breakdown situation)                                      |           | 2           | 24   | 440.50.3 |
| 4      | Tumble Dryer (120 Lbs)                                                   |           | 2           | 150  | 400.50.3 |
| 5      | Tumble Dryer (50 Lbs)                                                    |           | 1           | 26   | 400.50.3 |
| 6      | Dry Cleaning Machine (18LBS)                                             |           | 1           | 12   | 400.50.3 |
| 7      | Flat Work Ironer                                                         |           | 1           | 33   | 400.50.3 |
| 8      | Towel Folder                                                             |           | 1           | 3    | 400.50.3 |
| 9      | Auto Feeder                                                              |           | 1           | 5    | 400.50.3 |
| 10     | Classic Folder                                                           |           | 1           | 4    | 400.50.3 |
| 11     | Ironing board with iron                                                  |           | 2           | 16.0 | 230.50.1 |
| 12     | Utility Press                                                            |           | 2           | 20.0 | 440.50.3 |
| 13     | Mushroom Press                                                           |           | 1           | 8.0  | 440.50.3 |
| 14     | D.C.Utility Press                                                        |           | 1           | 10.0 | 440.50.3 |
| 15     | Vacuum Spotting Board                                                    |           | 1           | 8.0  | 440.50.3 |
| 16     | Air vacuum pump                                                          |           | 1           | 2    | 440.50.3 |
| 17     | Air compressor                                                           |           | 1 🗸         | 8    | 400.50.3 |
| 18     | Laundry Manager Work Station                                             |           | 1           |      | 220.50.1 |
| 19     | Marking Machine                                                          |           | 1           | 1    | 220.50.1 |
| 1      | Total In K.W                                                             |           |             | 462  | K.W.     |
|        | Assume Diversity Factor of 80%                                           | ×.        |             | 370  | K.W.     |
| 2      | Peak Load Consumption                                                    |           |             | 370  | К.W.     |

|     | Estimate of Steam                        | Consump |            | •        |           |          |       |   |
|-----|------------------------------------------|---------|------------|----------|-----------|----------|-------|---|
| Qty | Item Name                                |         | Ste        | am       |           |          |       |   |
|     |                                          |         |            |          | Consumpti |          |       |   |
|     |                                          | Inlet   | Return     | Pressure | on        |          |       |   |
|     |                                          |         |            | P.S.I    | LBS/HR    |          |       |   |
|     |                                          |         |            |          |           |          |       |   |
| 2   | 84 KG capacity Sanitory Barrier Washer E | 1"      |            | 115      | 323       |          | 73.33 | 1 |
| 1   | 45 KG capacity Sanitory Barrier Washer E | 1/2"    |            | 115      | 88        |          | 40    |   |
|     | 16 KG capacity Sanitory Barrier Washer   |         |            |          |           |          |       |   |
|     | Extractor for OT Load (1 extra           |         |            |          |           |          |       |   |
| 2   |                                          | 1 /2"   | -          | 115      | 50        |          | 12.22 |   |
| 2   | considered for breakdown situation)      | 1/2"    |            | 115      | 59        |          | 13.33 |   |
|     |                                          |         |            |          |           |          |       |   |
| 2   | Tumble Dryer (120 Lbs)                   | 3/4"    | 1-1/4"     | 218      | 616       |          | NY Y  |   |
| 1   | Tumble Dryer (50 Lbs)                    | 3/4"    | 1/2"       | 130      | 163       |          | 7     |   |
| _   |                                          | -, -    | _/_        |          |           |          |       |   |
| 1   | Dry Cleaning Machine                     | 1/2"    | 1/2"       | 70       | 110       |          |       |   |
| 1   | Flat Work Ironer                         | 2"      | 2"         | 140      | 183       | $\sim$   |       |   |
| 2   | Ironing board with iron                  | 1/2"    | 1/2"       | 85       | 34        | $\sim$   |       |   |
| 2   | Utility press                            | 1/2"    | 1/2"       | 115      | 51        | )        |       |   |
| 1   | Mushroom Press                           | 1/2"    | 1/2"       | 115      | 26        |          |       |   |
| 1   | D.C. Utility press                       | 1/2"    | 1/2"       | 72.5     | 35        |          |       |   |
| 2   | Vacumm Spotting Board                    | 1/2"    | 1/2"       | 85       | 68.6      |          |       |   |
|     | TOTAL CONNECTED STEAM LOAD               |         |            |          | 1756      | LBS/HR   |       |   |
|     |                                          |         |            |          | 1/50      | 2037111  |       |   |
|     | I.E                                      |         |            |          | 798       | K.G/HR   |       |   |
|     | IE APPROX                                |         |            |          | 0.80      | TONNS/HR |       |   |
|     |                                          |         | X          |          |           |          |       |   |
|     | TOTAL STEAM REQUIREMENT                  |         | $\bigcirc$ |          | 0.80      | TONNS/HR |       |   |
|     | PEAK LOAD CONSUMPTION                    |         |            |          | 0.80      | TONNS/HR |       |   |
|     |                                          | 1       |            |          | 1         |          |       |   |
|     | NOTES:                                   |         | -          | -        | ·         | -        |       |   |

|       | Estimate of heat emmission from Laundry                 | equipment       |                |
|-------|---------------------------------------------------------|-----------------|----------------|
| . No. | Item Name                                               | Qty             | Heat emmission |
|       |                                                         |                 | BTU            |
| 1     | 84 KG capacity Sanitory Barrier Washer Extractor        | 2               | 16,378         |
| 2     | 45 KG capacity Sanitory Barrier Washer Extractor        | 1               | 6,142          |
|       | 16 KG capacity Sanitory Barrier Washer Extractor for OT |                 |                |
| 3     | Load (1 extra considered for breakdown situation)       | 2               | 4,094          |
| 4     | Tumble Dryer (120 Lbs)                                  | 2               | 25,542         |
| 5     | Tumble Dryer (50 Lbs)                                   | 1               | 4,461          |
| 6     | Dry Cleaning Machine (18LBS)                            | 1               | 2,047          |
| 7     | Flat Work Ironer                                        | 1               | 5,630          |
| 8     | Towel Folder                                            | 1               | -              |
| 9     | Auto Feeder                                             | 1               | -              |
| 10    | Classic Folder                                          | 1               | -              |
| 11    | Ironing board with iron                                 | 2               | 2,730          |
| 12    | Utility Press                                           | 2               | 3,412          |
| 13    | Mushroom Press                                          | 1               | 1,365          |
| 14    | D.C.Utility Press                                       | 1               | 1,706          |
| 15    | Vacuum Spotting Board                                   | 1               | 1,365          |
| 16    | Air vacuum pump                                         | 1               | -              |
| 17    | Air compressor                                          | 1               | 1,280          |
| 18    | Laundry Manager Work Station                            | 1               | -              |
| 19    | Marking Machine                                         | 1               | 171            |
|       | TOTAL                                                   | $\sim$          | 76,321         |
|       | Neter                                                   |                 | BTU            |
|       |                                                         |                 |                |
|       | 1. LAUNDRY TEMPERATURE TO BE MAINTAINED AT 24 - 26 DE   | GREE CENTIGRATE |                |
|       |                                                         |                 | ·              |