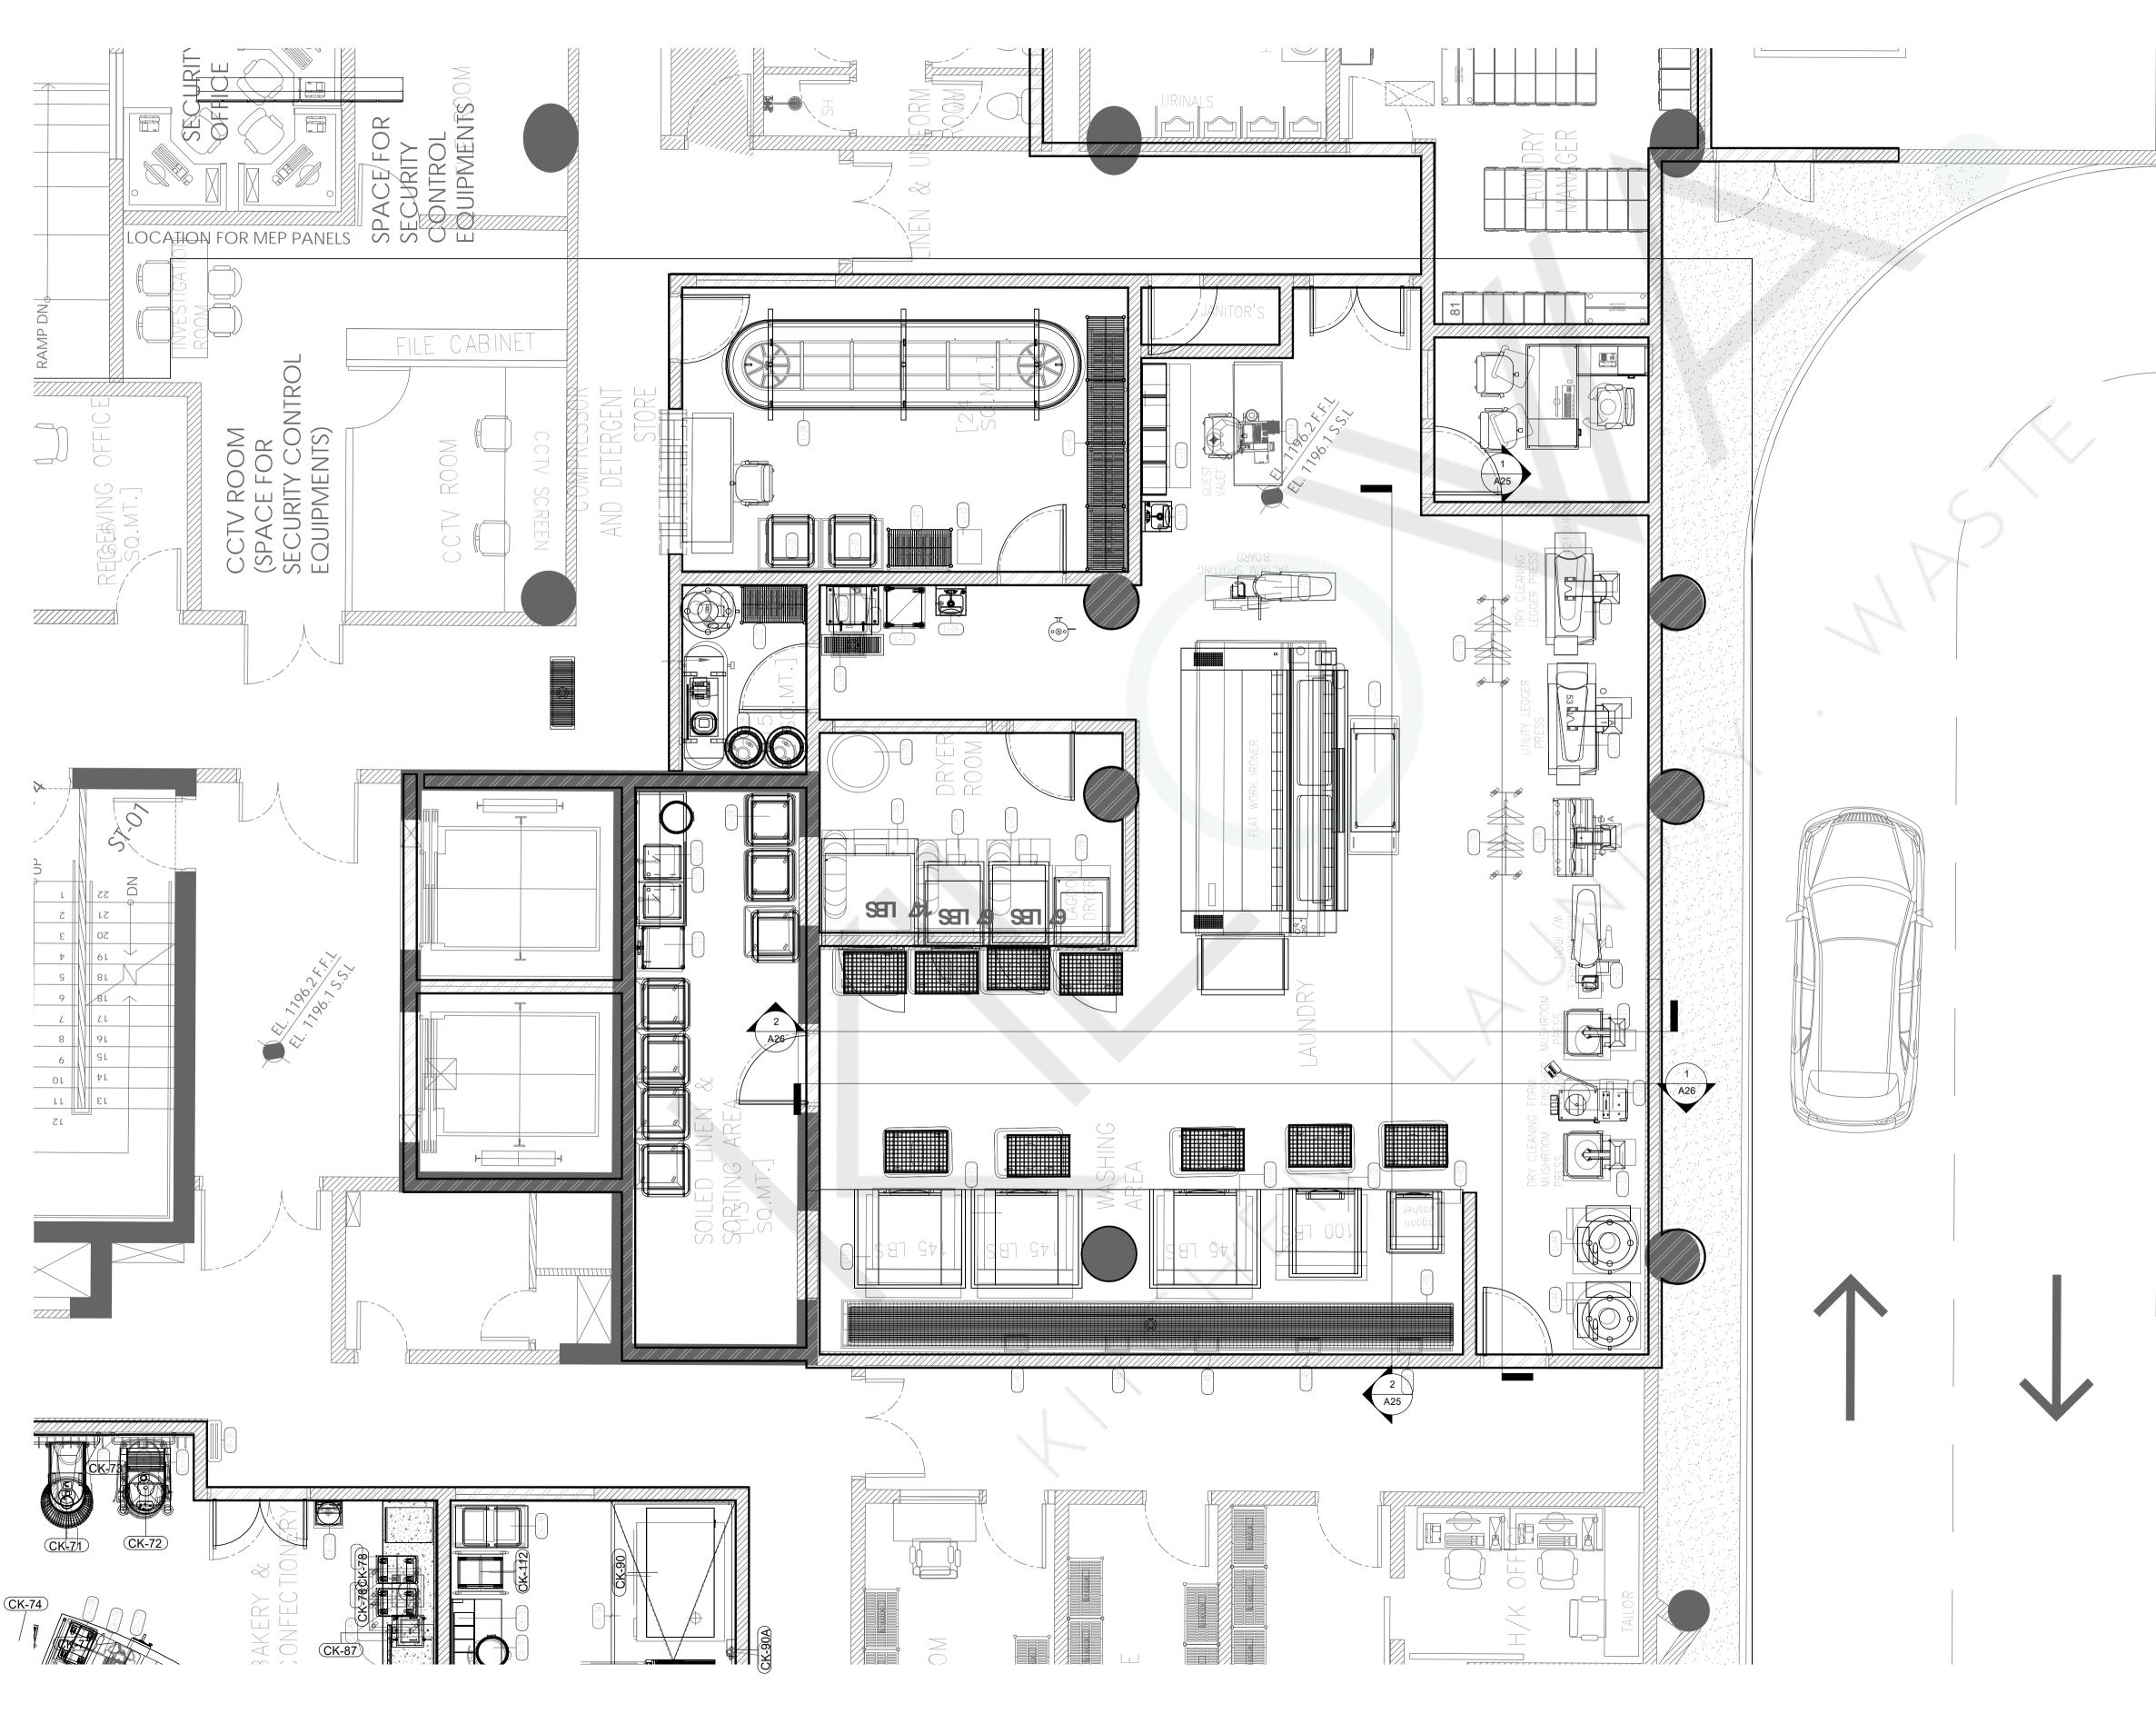

|               | SAMPLE PROJECT                                                  |            |
|---------------|-----------------------------------------------------------------|------------|
|               | RECOMMENDED SELECTION OF EQUIPMENTS                             |            |
| <u>S. No.</u> | Equipment description                                           | <u>Qty</u> |
|               | No of washer extractors                                         |            |
| 1             | 84 KG capacity Sanitory Barrier Washer Extractor                | 2          |
| 2             | 45 KG capacity Sanitory Barrier Washer Extractor                | 1          |
|               | 16 KG capacity Sanitory Barrier Washer Extractor for OT Load (1 |            |
| 3             | extra considered for breakdown situation)                       | 2          |
|               | No of drying tumbler's                                          | -          |
| 4             | 120 lbs capacity                                                | 2          |
| 5             | 50 lbs capacity                                                 | 1          |
| 6             | Dry clean machine (8 Kgs)                                       | 1          |
| 7             | Flat work ironer                                                | 1-Roll     |
|               | Cylinder, Diameter                                              | 479 mm     |
|               | Cylinder, Length                                                | 1910 mm    |
| 8             | Towel Folder                                                    | 1          |
| 9             | Auto Feeder                                                     | 1          |
| 10            | Classic Folder                                                  | 1          |
| 11            | Ironing board with iron                                         | 2          |
| 12            | Utility Press                                                   | 2          |
| 13            | Mushroom Press                                                  | 1          |
| 14            | D.C Utility Press                                               | 1          |
| 15            | Vacuum Spotting Board                                           | 1          |
| 16            | Air vacuum pump                                                 | 1          |
| 17            | Air compressor                                                  | 1          |
| 18            | Laundry Manager Work Station                                    | 1          |
| 19            | Marking Machine                                                 | 1          |