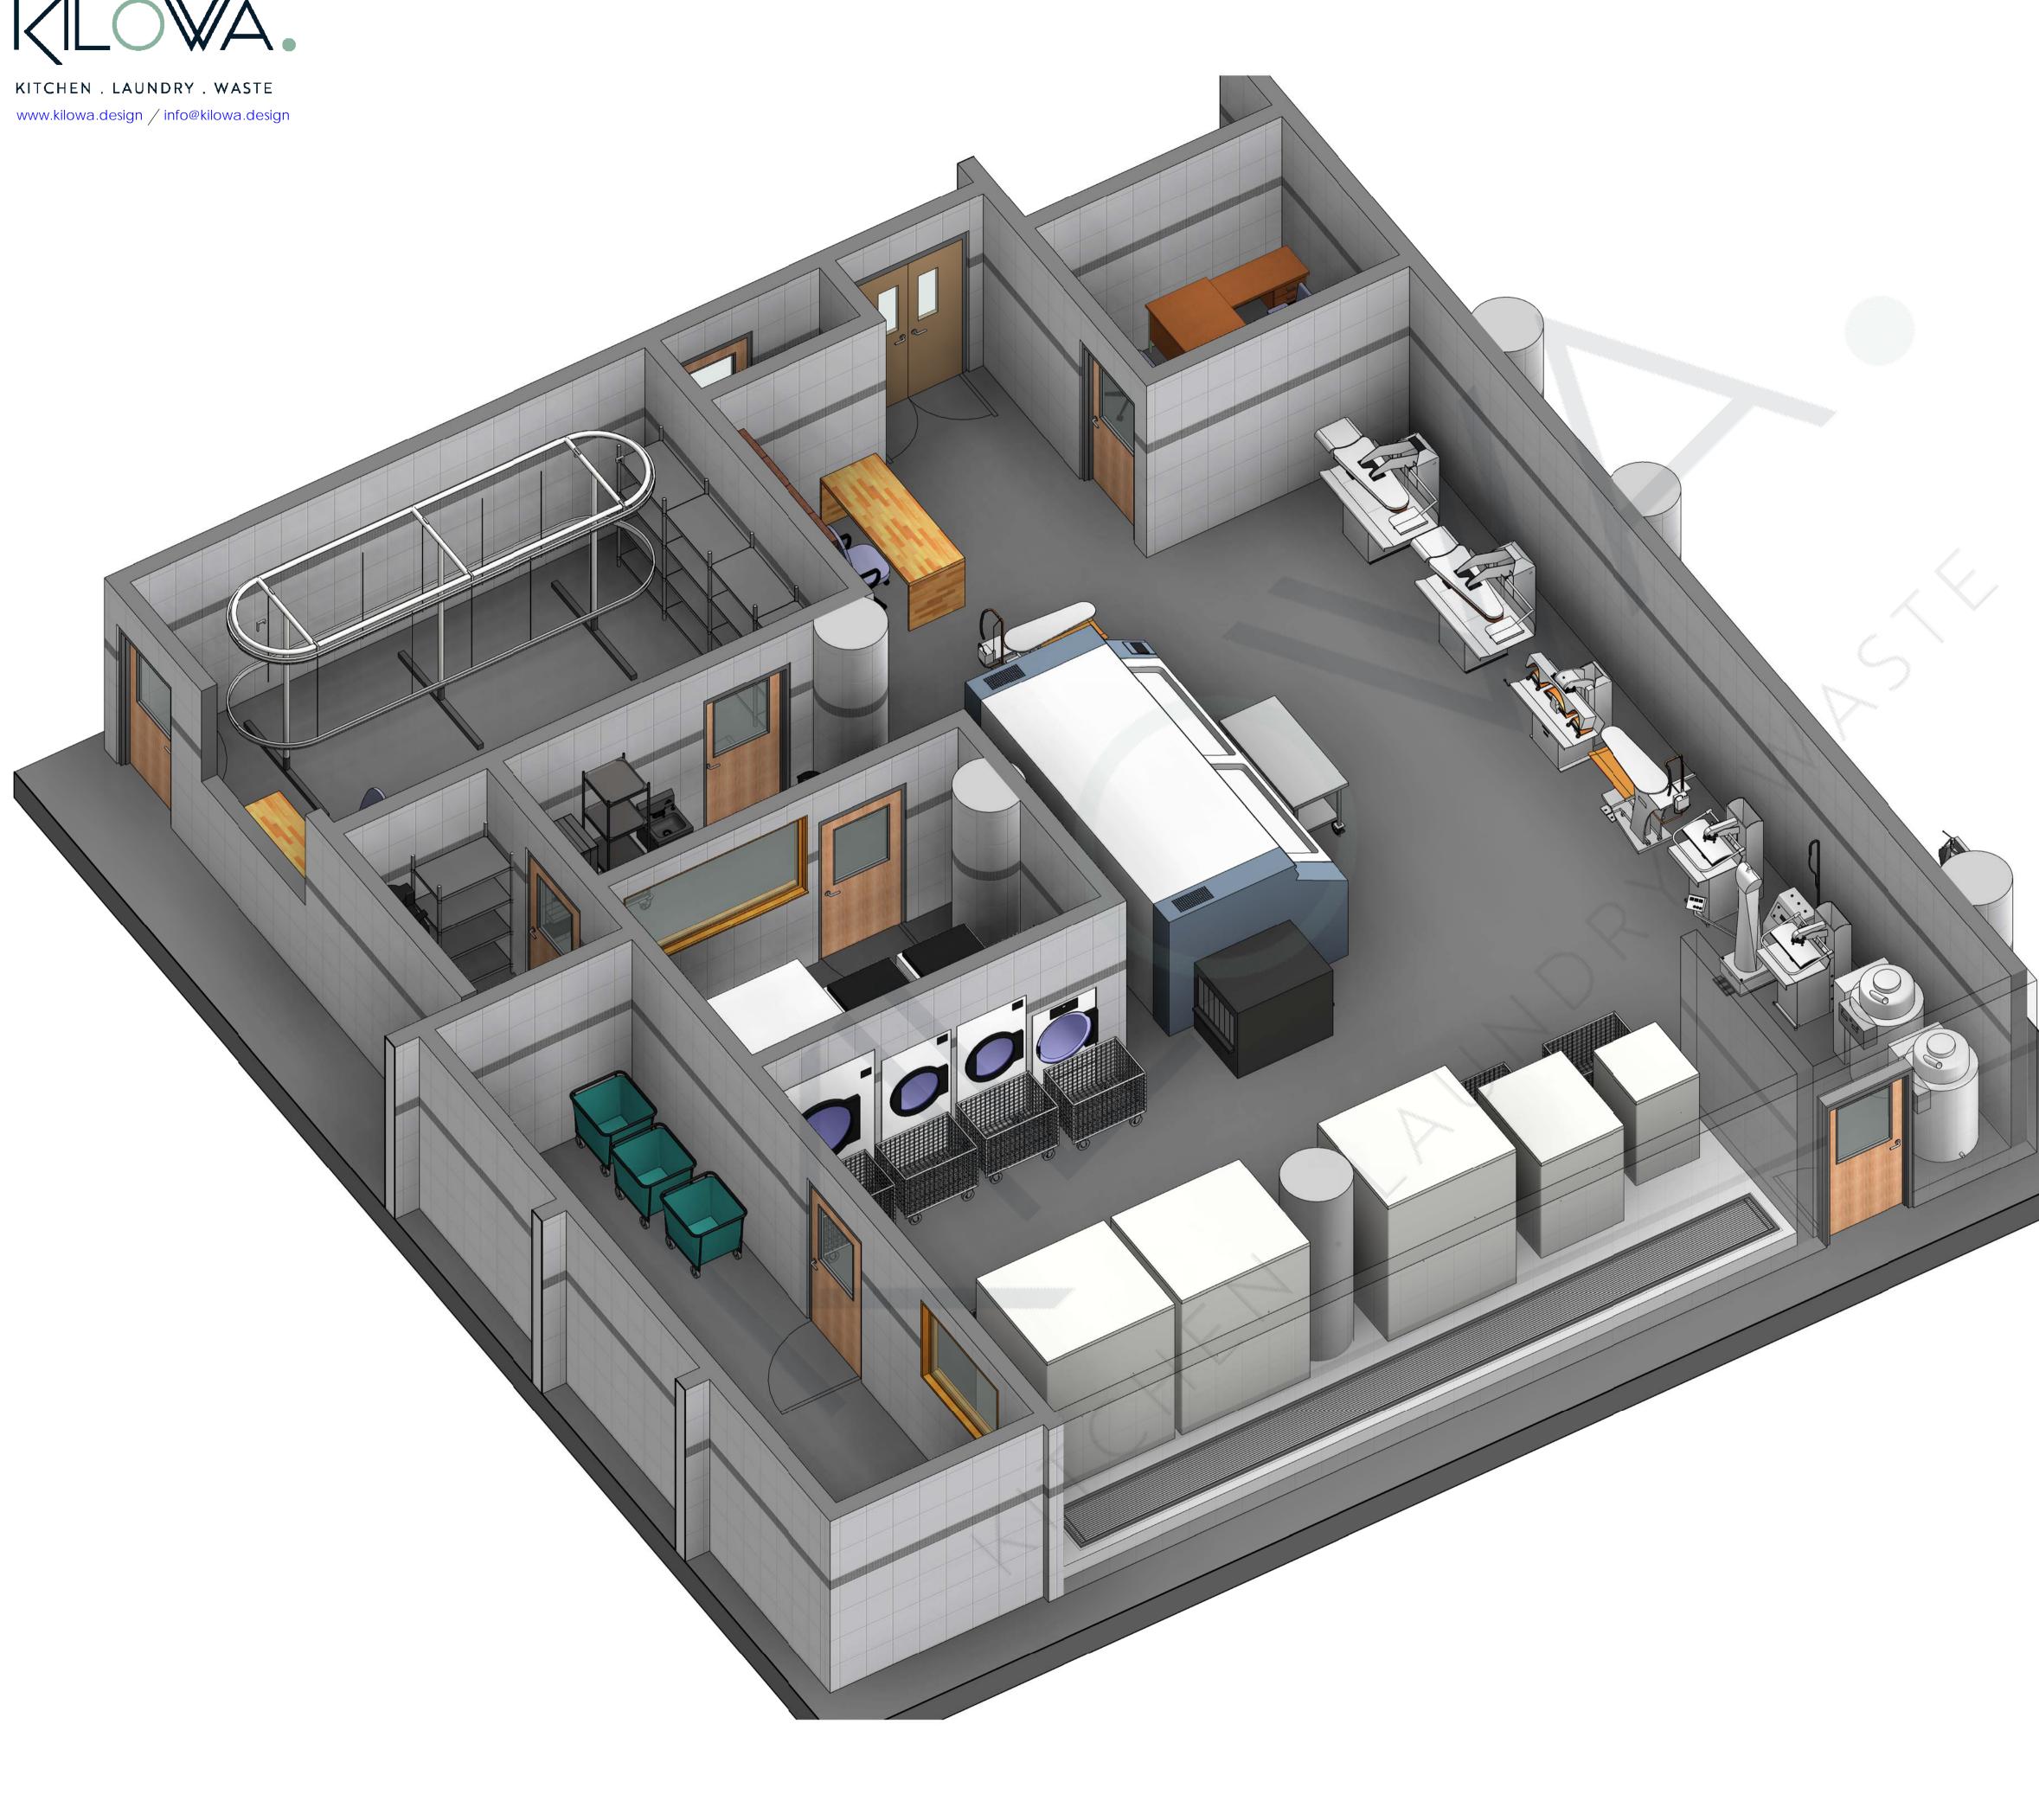

|               | SAMPLE PROJECT                                                  |            |
|---------------|-----------------------------------------------------------------|------------|
|               | RECOMMENDED SELECTION OF EQUIPMENTS                             |            |
| <u>S. No.</u> | Equipment description                                           | <u>Qty</u> |
|               | No of washer extractors                                         |            |
| 1             | 84 KG capacity Sanitory Barrier Washer Extractor                | 2          |
| 2             | 45 KG capacity Sanitory Barrier Washer Extractor                | 1          |
|               | 16 KG capacity Sanitory Barrier Washer Extractor for OT Load (1 |            |
| 3             | extra considered for breakdown situation)                       | 2          |
|               | No of drying tumbler's                                          | -          |
| 4             | 120 lbs capacity                                                | 2          |
| 5             | 50 lbs capacity                                                 | 1          |
| 6             | Dry clean machine (8 Kgs)                                       | 1          |
| 7             | Flat work ironer                                                | 1-Roll     |
|               | Cylinder, Diameter                                              | 479 mm     |
|               | Cylinder, Length                                                | 1910 mm    |
| 8             | Towel Folder                                                    | 1          |
| 9             | Auto Feeder                                                     | 1          |
| 10            | Classic Folder                                                  | 1          |
| 11            | Ironing board with iron                                         | 2          |
| 12            | Utility Press                                                   | 2          |
| 13            | Mushroom Press                                                  | 1          |
| 14            | D.C Utility Press                                               | 1          |
| 15            | Vacuum Spotting Board                                           | 1          |
| 16            | Air vacuum pump                                                 | 1          |
| 17            | Air compressor                                                  | 1          |
| 18            | Laundry Manager Work Station                                    | 1          |
| 19            | Marking Machine                                                 | 1          |