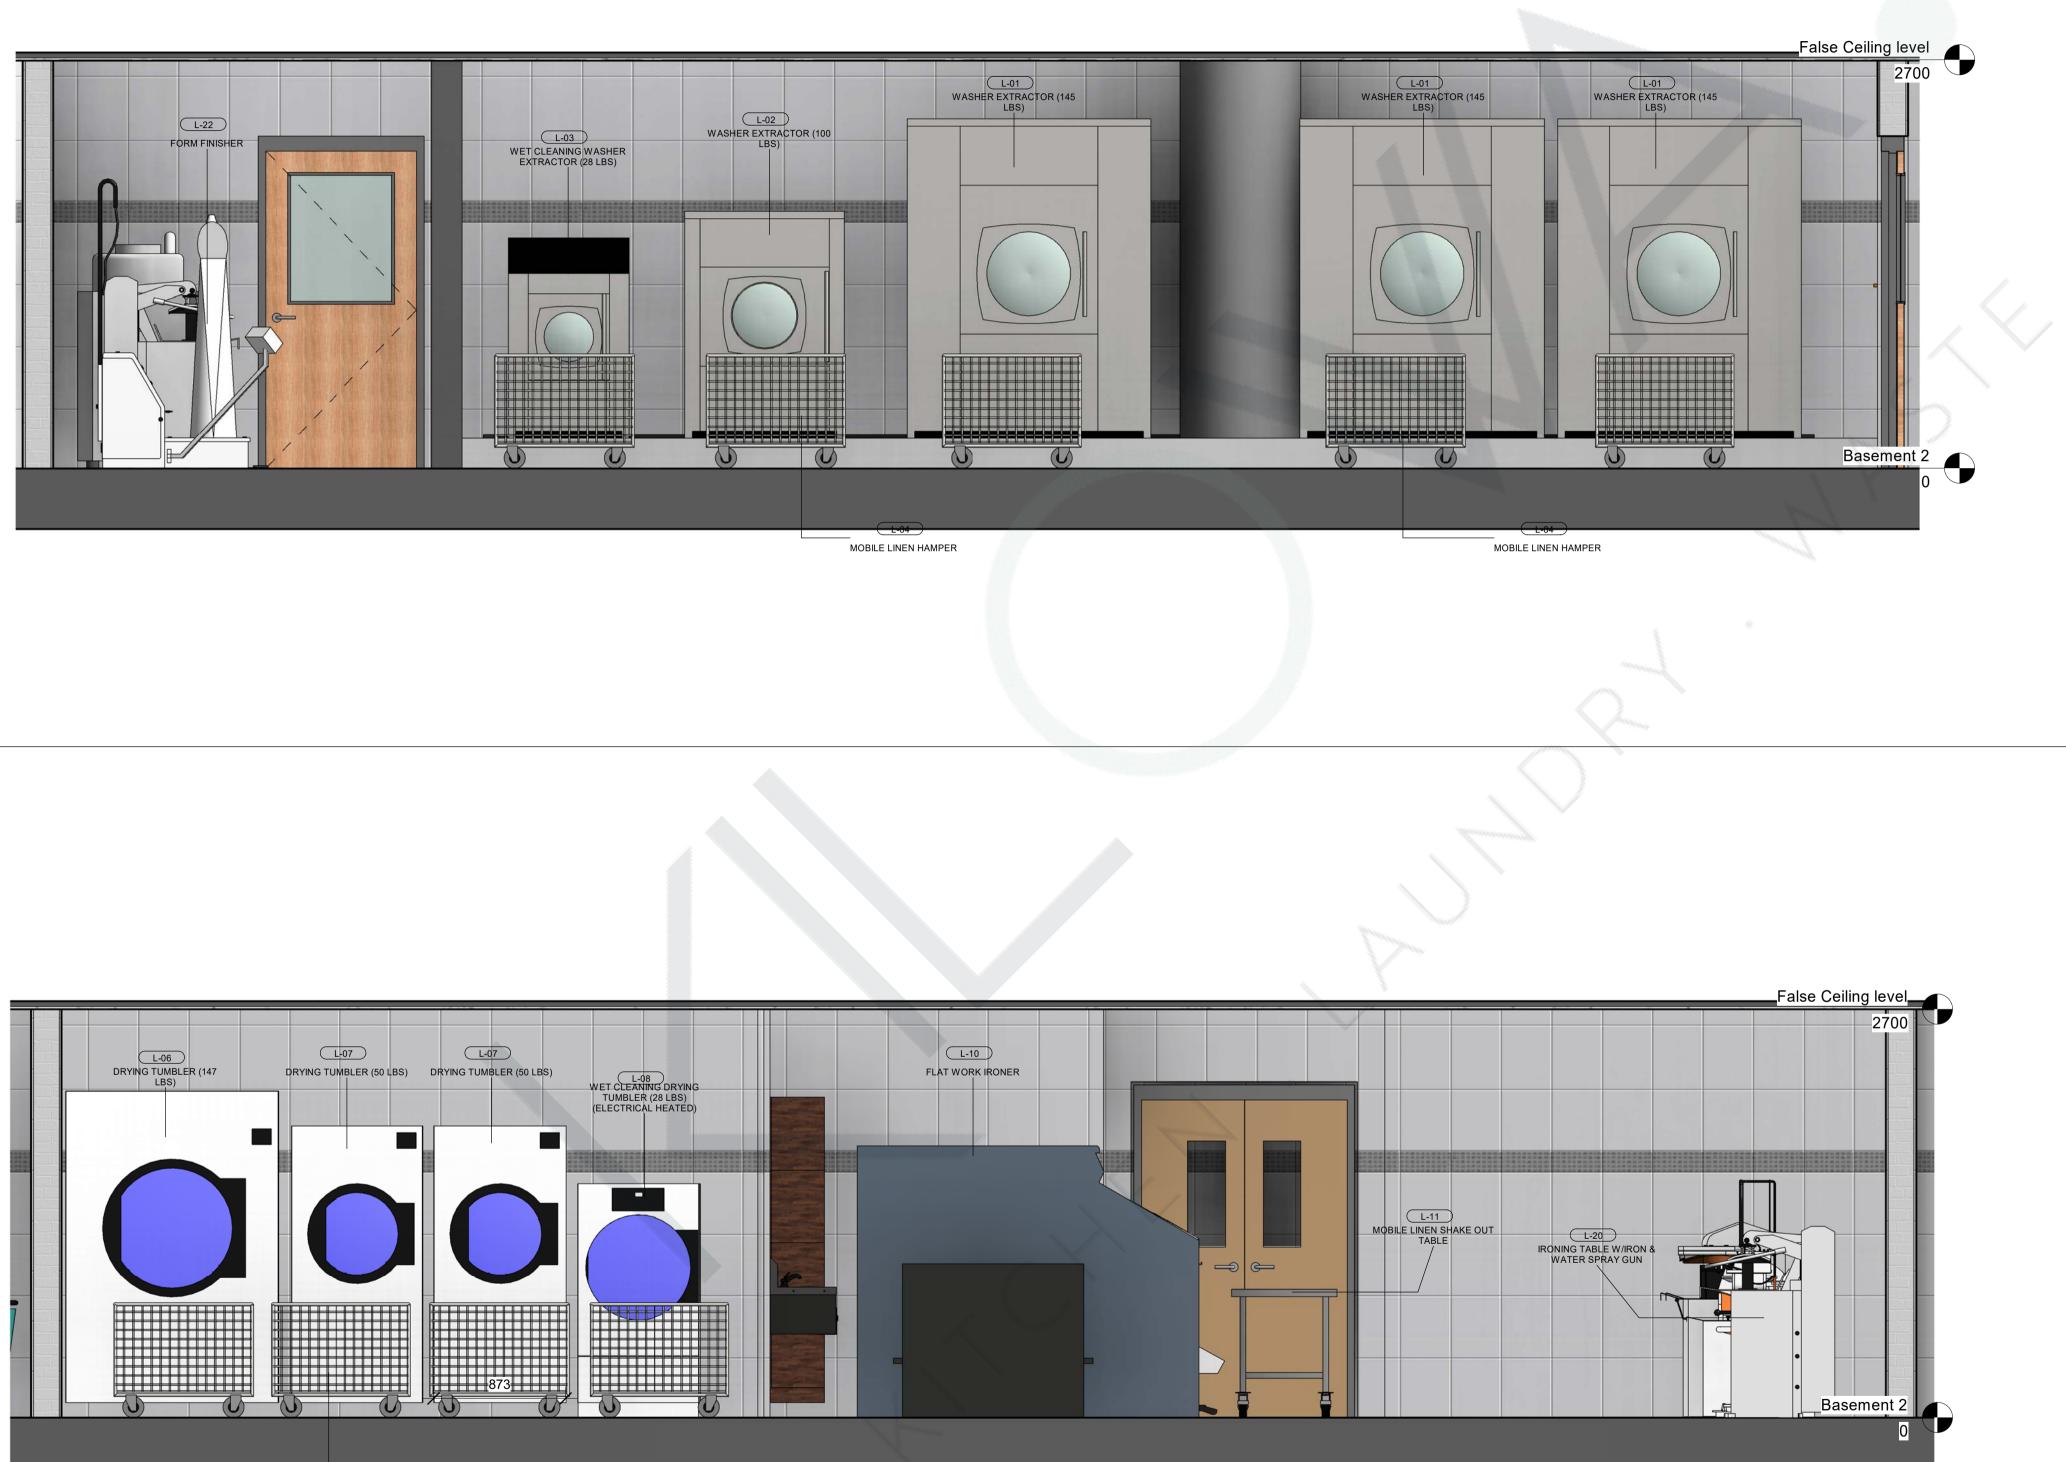

|               | SAMPLE PROJECT                                                  |            |
|---------------|-----------------------------------------------------------------|------------|
|               | RECOMMENDED SELECTION OF EQUIPMENTS                             |            |
| <u>S. No.</u> | Equipment description                                           | <u>Qty</u> |
|               | No of washer extractors                                         |            |
| 1             | 84 KG capacity Sanitory Barrier Washer Extractor                | 2          |
| 2             | 45 KG capacity Sanitory Barrier Washer Extractor                | 1          |
|               | 16 KG capacity Sanitory Barrier Washer Extractor for OT Load (1 |            |
| 3             | extra considered for breakdown situation)                       | 2          |
|               | No of drying tumbler's                                          | -          |
| 4             | 120 lbs capacity                                                | 2          |
| 5             | 50 lbs capacity                                                 | 1          |
| 6             | Dry clean machine (8 Kgs)                                       | 1          |
| 7             | Flat work ironer                                                | 1-Roll     |
|               | Cylinder, Diameter                                              | 479 mm     |
|               | Cylinder, Length                                                | 1910 mm    |
| 8             | Towel Folder                                                    | 1          |
| 9             | Auto Feeder                                                     | 1          |
| 10            | Classic Folder                                                  | 1          |
| 11            | Ironing board with iron                                         | 2          |
| 12            | Utility Press                                                   | 2          |
| 13            | Mushroom Press                                                  | 1          |
| 14            | D.C Utility Press                                               | 1          |
| 15            | Vacuum Spotting Board                                           | 1          |
| 16            | Air vacuum pump                                                 | 1          |
| 17            | Air compressor                                                  | 1          |
| 18            | Laundry Manager Work Station                                    | 1          |
| 19            | Marking Machine                                                 | 1          |