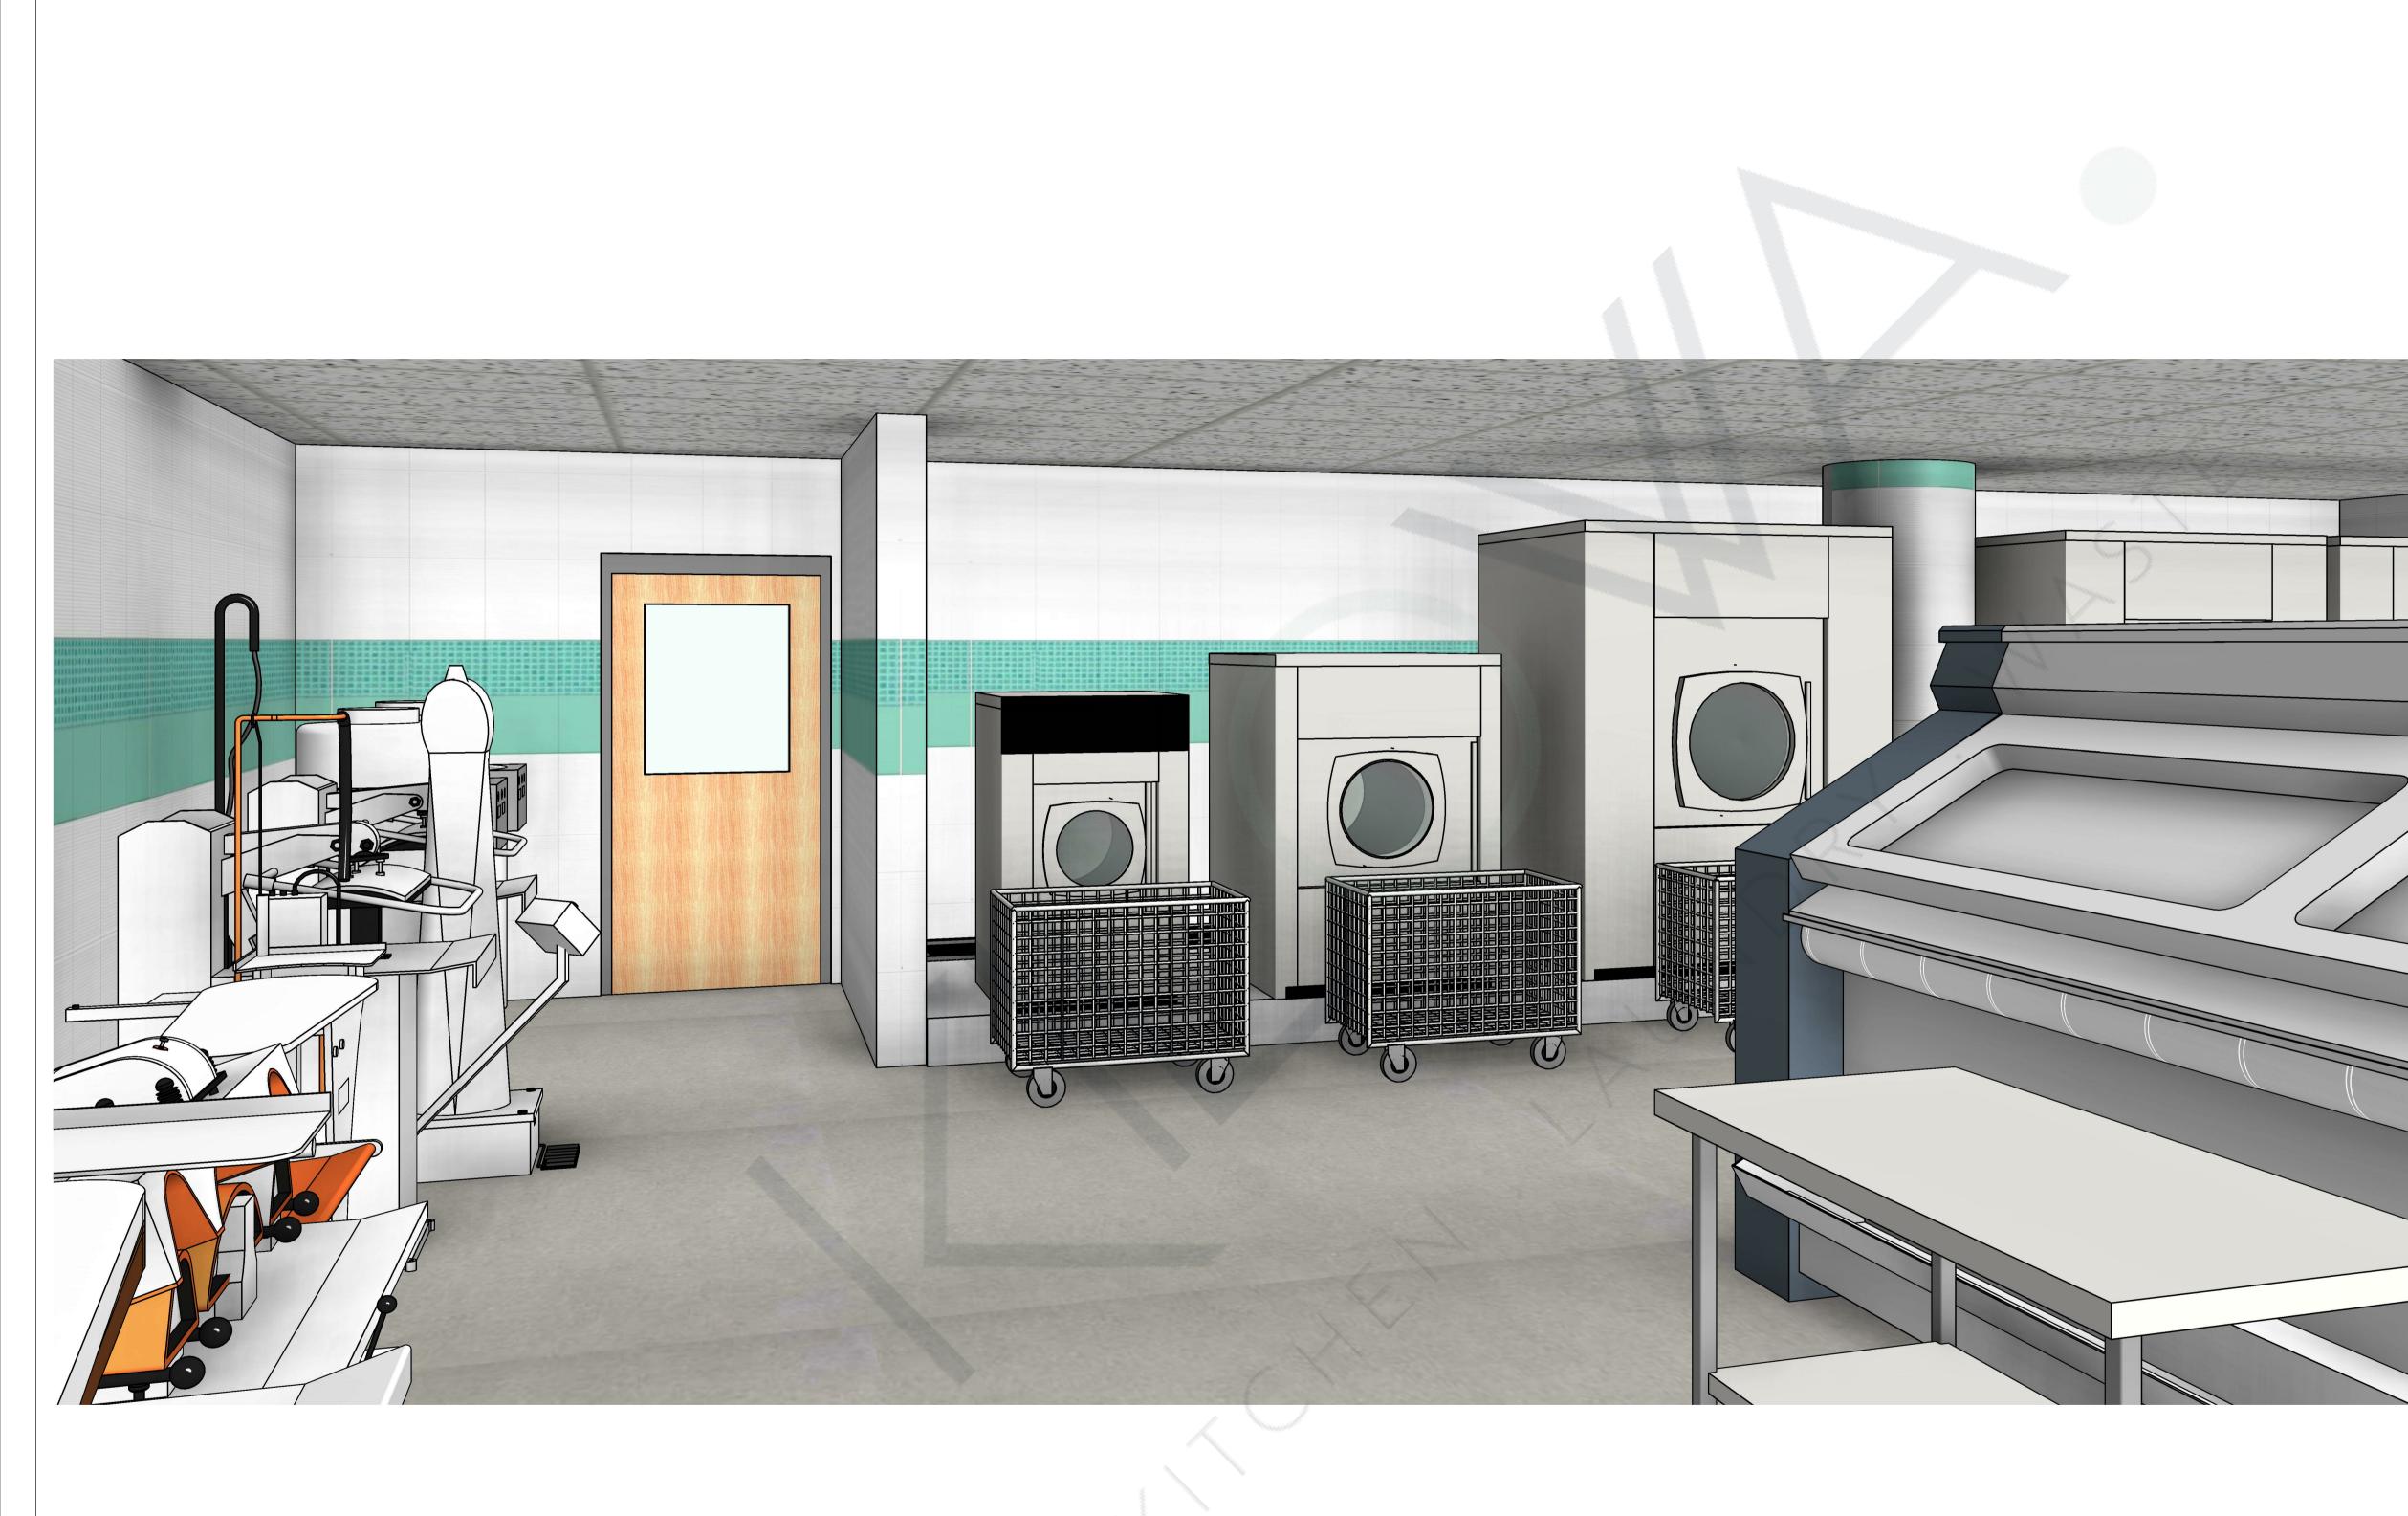

|               | SAMPLE PROJECT                                                  |            |
|---------------|-----------------------------------------------------------------|------------|
|               | RECOMMENDED SELECTION OF EQUIPMENTS                             |            |
| <u>S. No.</u> | Equipment description                                           | <u>Qty</u> |
|               | No of washer extractors                                         |            |
| 1             | 84 KG capacity Sanitory Barrier Washer Extractor                | 2          |
| 2             | 45 KG capacity Sanitory Barrier Washer Extractor                | 1          |
|               | 16 KG capacity Sanitory Barrier Washer Extractor for OT Load (1 |            |
| 3             | extra considered for breakdown situation)                       | 2          |
|               | No of drying tumbler's                                          | -          |
| 4             | 120 lbs capacity                                                | 2          |
| 5             | 50 lbs capacity                                                 | 1          |
| 6             | Dry clean machine (8 Kgs)                                       | 1          |
| 7             | Flat work ironer                                                | 1-Roll     |
|               | Cylinder, Diameter                                              | 479 mm     |
|               | Cylinder, Length                                                | 1910 mm    |
| 8             | Towel Folder                                                    | 1          |
| 9             | Auto Feeder                                                     | 1          |
| 10            | Classic Folder                                                  | 1          |
| 11            | Ironing board with iron                                         | 2          |
| 12            | Utility Press                                                   | 2          |
| 13            | Mushroom Press                                                  | 1          |
| 14            | D.C Utility Press                                               | 1          |
| 15            | Vacuum Spotting Board                                           | 1          |
| 16            | Air vacuum pump                                                 | 1          |
| 17            | Air compressor                                                  | 1          |
| 18            | Laundry Manager Work Station                                    | 1          |
| 19            | Marking Machine                                                 | 1          |