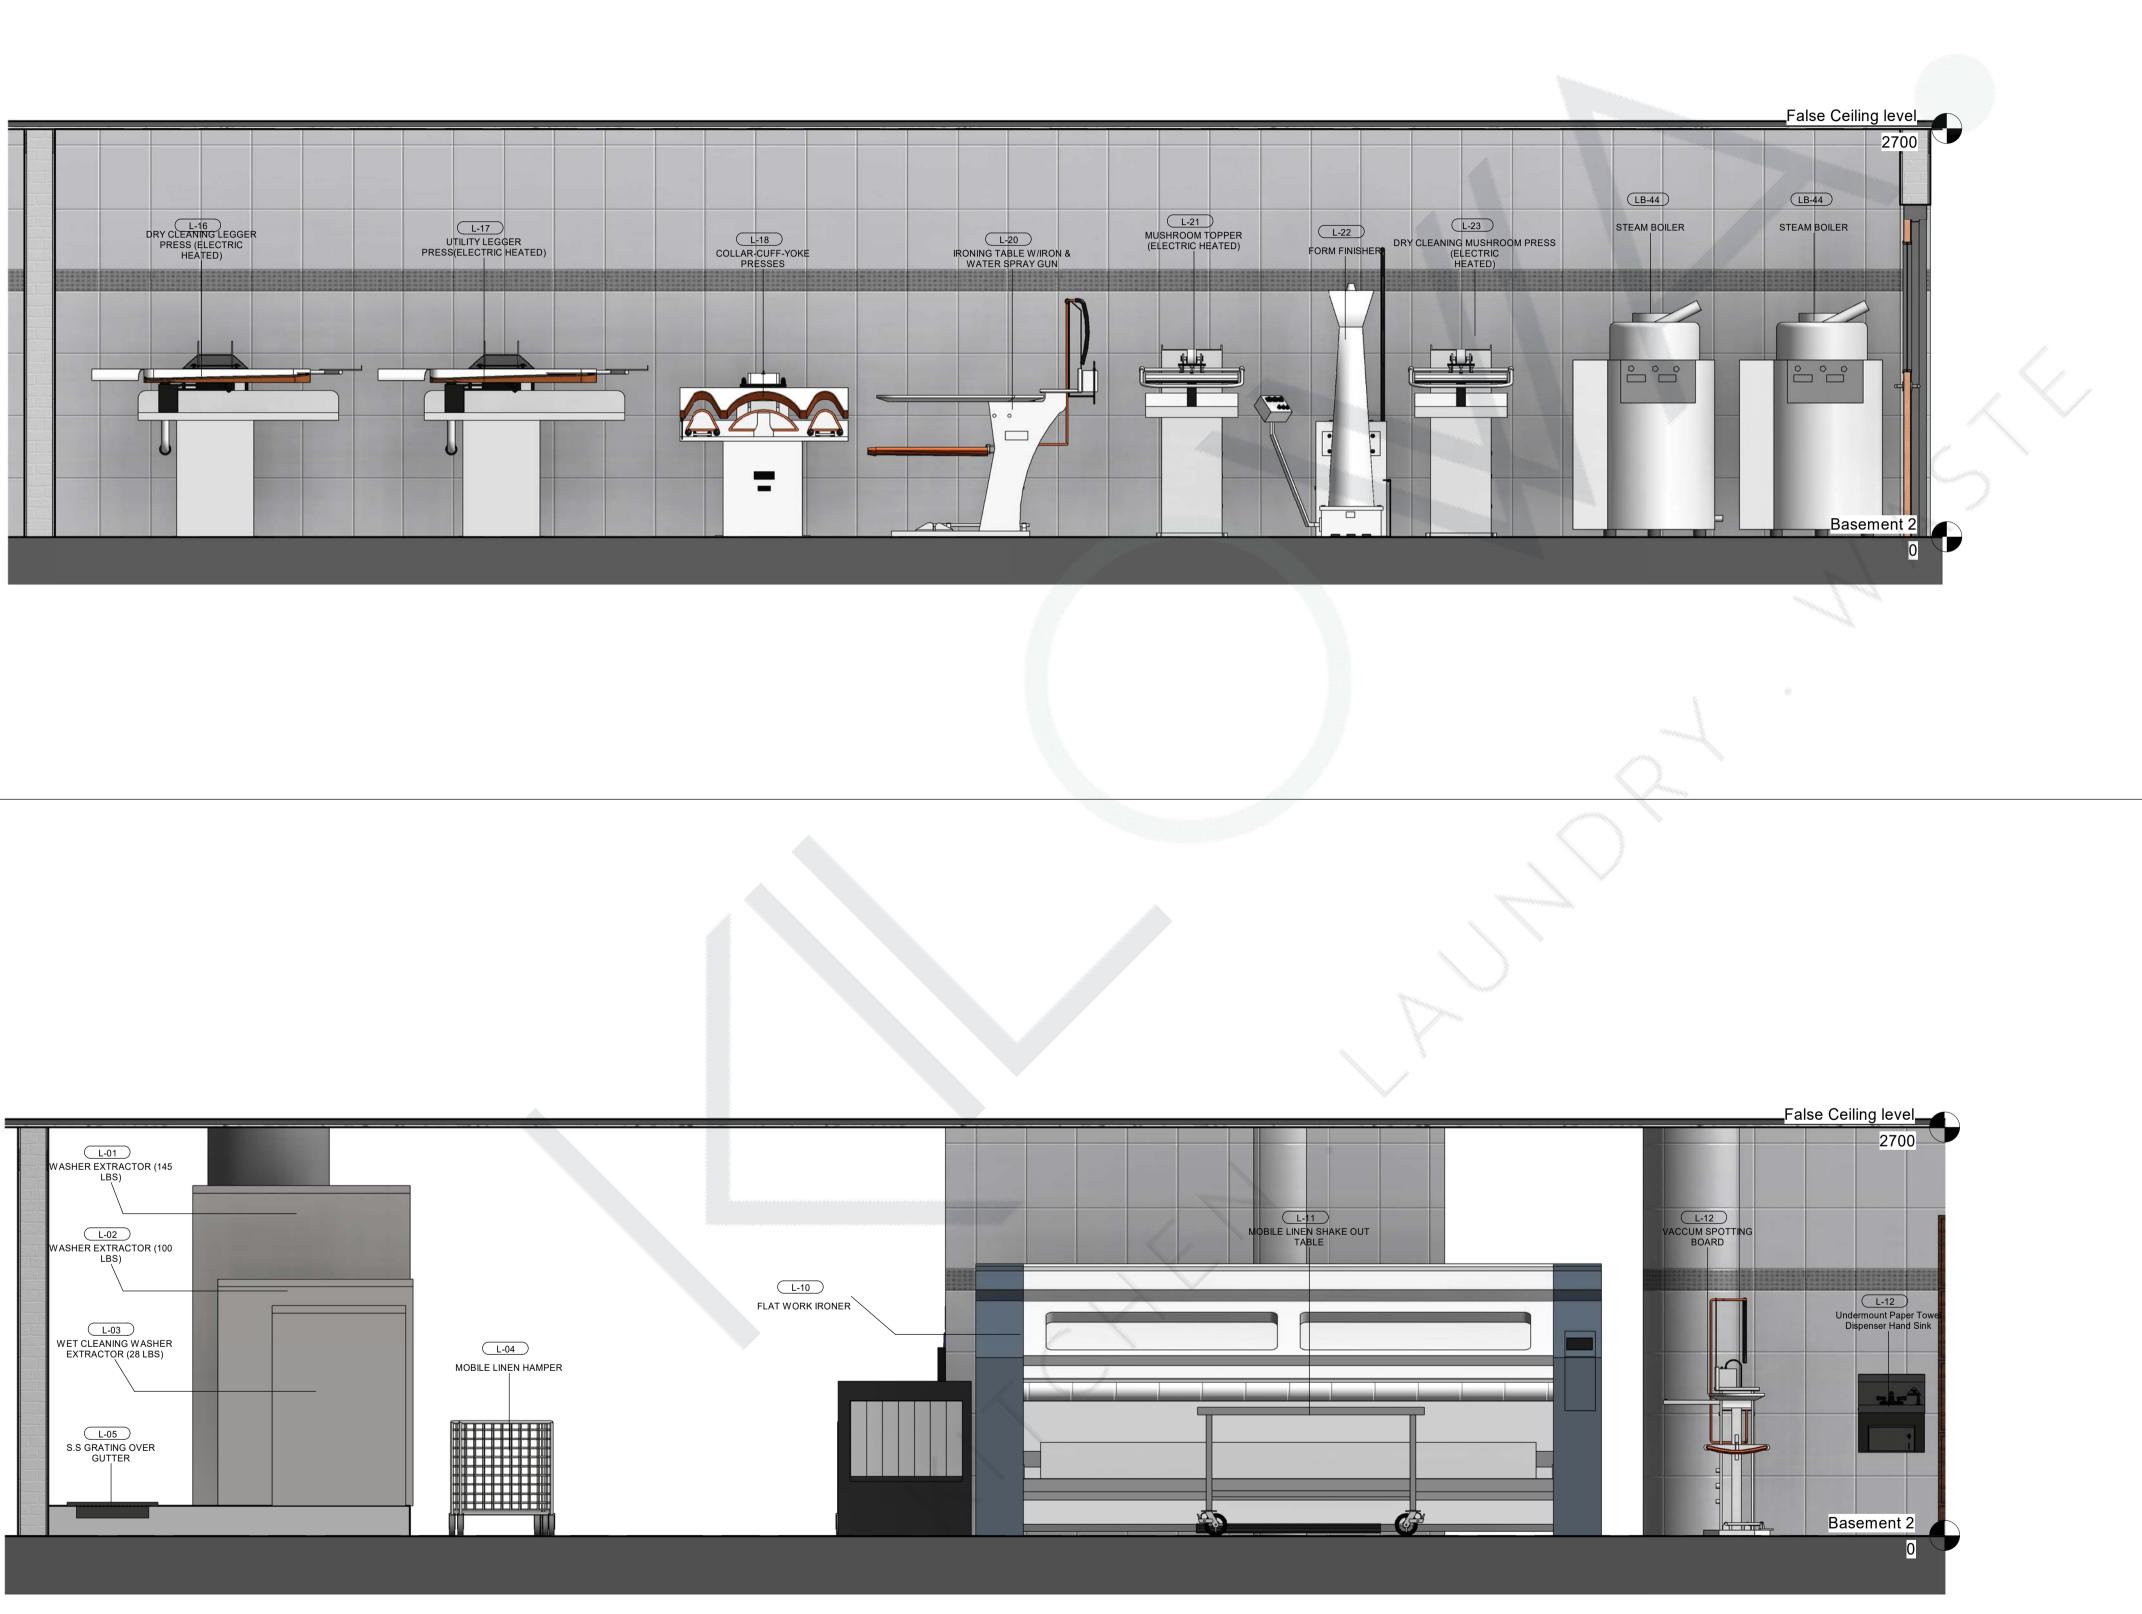

|               | SAMPLE PROJECT                                                  |            |
|---------------|-----------------------------------------------------------------|------------|
|               | RECOMMENDED SELECTION OF EQUIPMENTS                             |            |
| <u>S. No.</u> | Equipment description                                           | <u>Qty</u> |
|               | No of washer extractors                                         |            |
| 1             | 84 KG capacity Sanitory Barrier Washer Extractor                | 2          |
| 2             | 45 KG capacity Sanitory Barrier Washer Extractor                | 1          |
|               | 16 KG capacity Sanitory Barrier Washer Extractor for OT Load (1 |            |
| 3             | extra considered for breakdown situation)                       | 2          |
|               | No of drying tumbler's                                          | -          |
| 4             | 120 lbs capacity                                                | 2          |
| 5             | 50 lbs capacity                                                 | 1          |
| 6             | Dry clean machine (8 Kgs)                                       | 1          |
| 7             | Flat work ironer                                                | 1-Roll     |
|               | Cylinder, Diameter                                              | 479 mm     |
|               | Cylinder, Length                                                | 1910 mm    |
| 8             | Towel Folder                                                    | 1          |
| 9             | Auto Feeder                                                     | 1          |
| 10            | Classic Folder                                                  | 1          |
| 11            | Ironing board with iron                                         | 2          |
| 12            | Utility Press                                                   | 2          |
| 13            | Mushroom Press                                                  | 1          |
| 14            | D.C Utility Press                                               | 1          |
| 15            | Vacuum Spotting Board                                           | 1          |
| 16            | Air vacuum pump                                                 | 1          |
| 17            | Air compressor                                                  | 1          |
| 18            | Laundry Manager Work Station                                    | 1          |
| 19            | Marking Machine                                                 | 1          |

|        | SAMPLE P<br>Estimate of Electrical Req                                   |           | for Laundry | y    |          |
|--------|--------------------------------------------------------------------------|-----------|-------------|------|----------|
|        |                                                                          |           |             |      |          |
| S. No. | Item Name                                                                |           | Qty         |      |          |
|        |                                                                          |           |             | K.W  | Current  |
| 1      | 84 KG capacity Sanitory Barrier Washer                                   | Extractor | 2           | 96   | 440.50.3 |
| 2      | 45 KG capacity Sanitory Barrier Washer                                   |           | 1           | 36   | 440.50.3 |
|        | 16 KG capacity Sanitory Barrier<br>Washer Extractor for OT Load (1 extra |           |             |      |          |
| 3      | considered for breakdown situation)                                      |           | 2           | 24   | 440.50.3 |
| 4      | Tumble Dryer (120 Lbs)                                                   |           | 2           | 150  | 400.50.3 |
| 5      | Tumble Dryer (50 Lbs)                                                    |           | 1           | 26   | 400.50.3 |
| 6      | Dry Cleaning Machine (18LBS)                                             |           | 1           | 12   | 400.50.3 |
| 7      | Flat Work Ironer                                                         |           | 1           | 33   | 400.50.3 |
| 8      | Towel Folder                                                             |           | 1           | 3    | 400.50.3 |
| 9      | Auto Feeder                                                              |           | 1           | 5    | 400.50.3 |
| 10     | Classic Folder                                                           |           | 1           | 4    | 400.50.3 |
| 11     | Ironing board with iron                                                  |           | 2           | 16.0 | 230.50.1 |
| 12     | Utility Press                                                            |           | 2           | 20.0 | 440.50.3 |
| 13     | Mushroom Press                                                           |           | 1           | 8.0  | 440.50.3 |
| 14     | D.C.Utility Press                                                        |           | 1           | 10.0 | 440.50.3 |
| 15     | Vacuum Spotting Board                                                    |           | 1           | 8.0  | 440.50.3 |
| 16     | Air vacuum pump                                                          |           | 1           | 2    | 440.50.3 |
| 17     | Air compressor                                                           |           | 1 🗸         | 8    | 400.50.3 |
| 18     | Laundry Manager Work Station                                             |           | 1           |      | 220.50.1 |
| 19     | Marking Machine                                                          |           | 1           | 1    | 220.50.1 |
| 1      | Total In K.W                                                             |           |             | 462  | K.W.     |
|        | Assume Diversity Factor of 80%                                           | ×.        |             | 370  | K.W.     |
| 2      | Peak Load Consumption                                                    |           |             | 370  | К.W.     |

|     | Estimate of Steam                        | Consump |            | •        |           |          |       |   |
|-----|------------------------------------------|---------|------------|----------|-----------|----------|-------|---|
| Qty | Item Name                                |         | Ste        | am       |           |          |       |   |
|     |                                          |         |            |          | Consumpti |          |       |   |
|     |                                          | Inlet   | Return     | Pressure | on        |          |       |   |
|     |                                          |         |            | P.S.I    | LBS/HR    |          |       |   |
|     |                                          |         |            |          |           |          |       |   |
| 2   | 84 KG capacity Sanitory Barrier Washer E | 1"      |            | 115      | 323       |          | 73.33 | 1 |
| 1   | 45 KG capacity Sanitory Barrier Washer E | 1/2"    |            | 115      | 88        |          | 40    |   |
|     | 16 KG capacity Sanitory Barrier Washer   |         |            |          |           |          |       |   |
|     | Extractor for OT Load (1 extra           |         |            |          |           |          |       |   |
| 2   |                                          | 1 /2"   | -          | 115      | 50        |          | 12.22 |   |
| 2   | considered for breakdown situation)      | 1/2"    |            | 115      | 59        |          | 13.33 |   |
|     |                                          |         |            |          |           |          |       |   |
| 2   | Tumble Dryer (120 Lbs)                   | 3/4"    | 1-1/4"     | 218      | 616       |          | NY Y  |   |
| 1   | Tumble Dryer (50 Lbs)                    | 3/4"    | 1/2"       | 130      | 163       |          | 7     |   |
| _   |                                          | -, -    | _/_        |          |           |          |       |   |
| 1   | Dry Cleaning Machine                     | 1/2"    | 1/2"       | 70       | 110       |          |       |   |
| 1   | Flat Work Ironer                         | 2"      | 2"         | 140      | 183       | $\sim$   |       |   |
| 2   | Ironing board with iron                  | 1/2"    | 1/2"       | 85       | 34        | $\sim$   |       |   |
| 2   | Utility press                            | 1/2"    | 1/2"       | 115      | 51        | )        |       |   |
| 1   | Mushroom Press                           | 1/2"    | 1/2"       | 115      | 26        |          |       |   |
| 1   | D.C. Utility press                       | 1/2"    | 1/2"       | 72.5     | 35        |          |       |   |
| 2   | Vacumm Spotting Board                    | 1/2"    | 1/2"       | 85       | 68.6      |          |       |   |
|     | TOTAL CONNECTED STEAM LOAD               |         |            |          | 1756      | LBS/HR   |       |   |
|     |                                          |         |            |          | 1/50      | 2037111  |       |   |
|     | I.E                                      |         |            |          | 798       | K.G/HR   |       |   |
|     | IE APPROX                                |         |            |          | 0.80      | TONNS/HR |       |   |
|     |                                          |         | X          |          |           |          |       |   |
|     | TOTAL STEAM REQUIREMENT                  |         | $\bigcirc$ |          | 0.80      | TONNS/HR |       |   |
|     | PEAK LOAD CONSUMPTION                    |         |            |          | 0.80      | TONNS/HR |       |   |
|     |                                          | 1       |            |          | 1         |          |       |   |
|     | NOTES:                                   |         | -          | -        | ·         | -        |       |   |

|       | Estimate of heat emmission from Laundry                 | equipment       |                |
|-------|---------------------------------------------------------|-----------------|----------------|
| . No. | Item Name                                               | Qty             | Heat emmission |
|       |                                                         |                 | BTU            |
| 1     | 84 KG capacity Sanitory Barrier Washer Extractor        | 2               | 16,378         |
| 2     | 45 KG capacity Sanitory Barrier Washer Extractor        | 1               | 6,142          |
|       | 16 KG capacity Sanitory Barrier Washer Extractor for OT |                 |                |
| 3     | Load (1 extra considered for breakdown situation)       | 2               | 4,094          |
| 4     | Tumble Dryer (120 Lbs)                                  | 2               | 25,542         |
| 5     | Tumble Dryer (50 Lbs)                                   | 1               | 4,461          |
| 6     | Dry Cleaning Machine (18LBS)                            | 1               | 2,047          |
| 7     | Flat Work Ironer                                        | 1               | 5,630          |
| 8     | Towel Folder                                            | 1               | -              |
| 9     | Auto Feeder                                             | 1               | -              |
| 10    | Classic Folder                                          | 1               | -              |
| 11    | Ironing board with iron                                 | 2               | 2,730          |
| 12    | Utility Press                                           | 2               | 3,412          |
| 13    | Mushroom Press                                          | 1               | 1,365          |
| 14    | D.C.Utility Press                                       | 1               | 1,706          |
| 15    | Vacuum Spotting Board                                   | 1               | 1,365          |
| 16    | Air vacuum pump                                         | 1               | -              |
| 17    | Air compressor                                          | 1               | 1,280          |
| 18    | Laundry Manager Work Station                            | 1               | -              |
| 19    | Marking Machine                                         | 1               | 171            |
|       | TOTAL                                                   | $\sim$          | 76,321         |
|       | Neter                                                   |                 | BTU            |
|       |                                                         |                 |                |
|       | 1. LAUNDRY TEMPERATURE TO BE MAINTAINED AT 24 - 26 DE   | GREE CENTIGRATE |                |
|       |                                                         |                 | ·              |