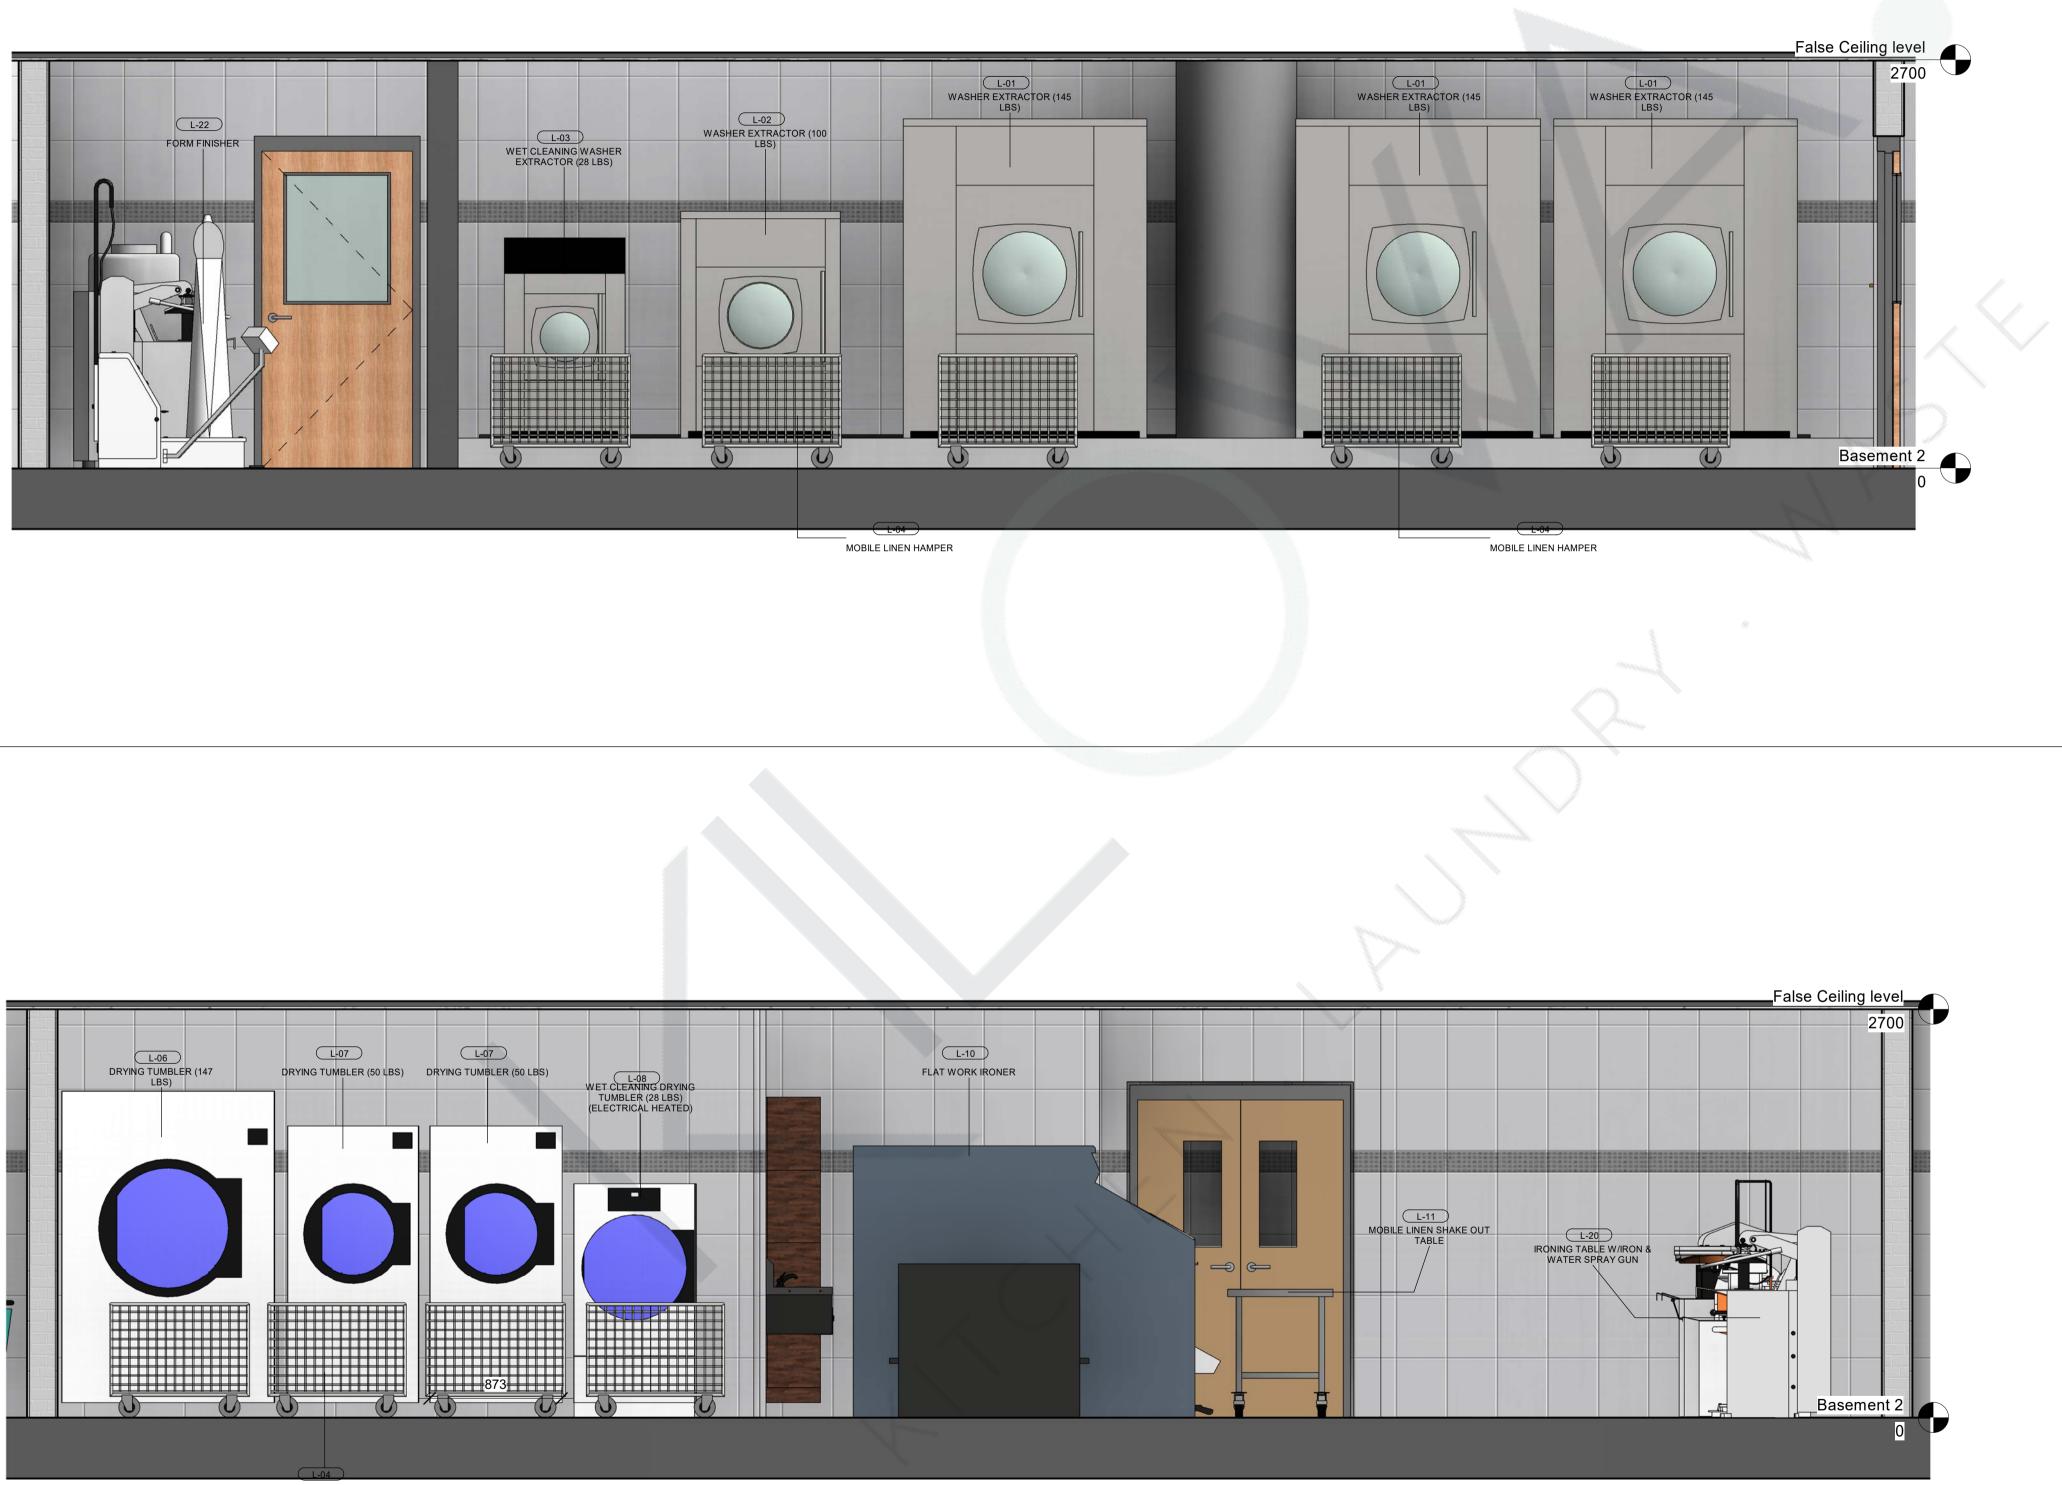

|               | SAMPLE PROJECT                                                  |            |
|---------------|-----------------------------------------------------------------|------------|
|               | RECOMMENDED SELECTION OF EQUIPMENTS                             |            |
| <u>S. No.</u> | Equipment description                                           | <u>Qty</u> |
|               | No of washer extractors                                         |            |
| 1             | 84 KG capacity Sanitory Barrier Washer Extractor                | 2          |
| 2             | 45 KG capacity Sanitory Barrier Washer Extractor                | 1          |
|               | 16 KG capacity Sanitory Barrier Washer Extractor for OT Load (1 |            |
| 3             | extra considered for breakdown situation)                       | 2          |
|               | No of drying tumbler's                                          | -          |
| 4             | 120 lbs capacity                                                | 2          |
| 5             | 50 lbs capacity                                                 | 1          |
| 6             | Dry clean machine (8 Kgs)                                       | 1          |
| 7             | Flat work ironer                                                | 1-Roll     |
|               | Cylinder, Diameter                                              | 479 mm     |
|               | Cylinder, Length                                                | 1910 mm    |
| 8             | Towel Folder                                                    | 1          |
| 9             | Auto Feeder                                                     | 1          |
| 10            | Classic Folder                                                  | 1          |
| 11            | Ironing board with iron                                         | 2          |
| 12            | Utility Press                                                   | 2          |
| 13            | Mushroom Press                                                  | 1          |
| 14            | D.C Utility Press                                               | 1          |
| 15            | Vacuum Spotting Board                                           | 1          |
| 16            | Air vacuum pump                                                 | 1          |
| 17            | Air compressor                                                  | 1          |
| 18            | Laundry Manager Work Station                                    | 1          |
| 19            | Marking Machine                                                 | 1          |