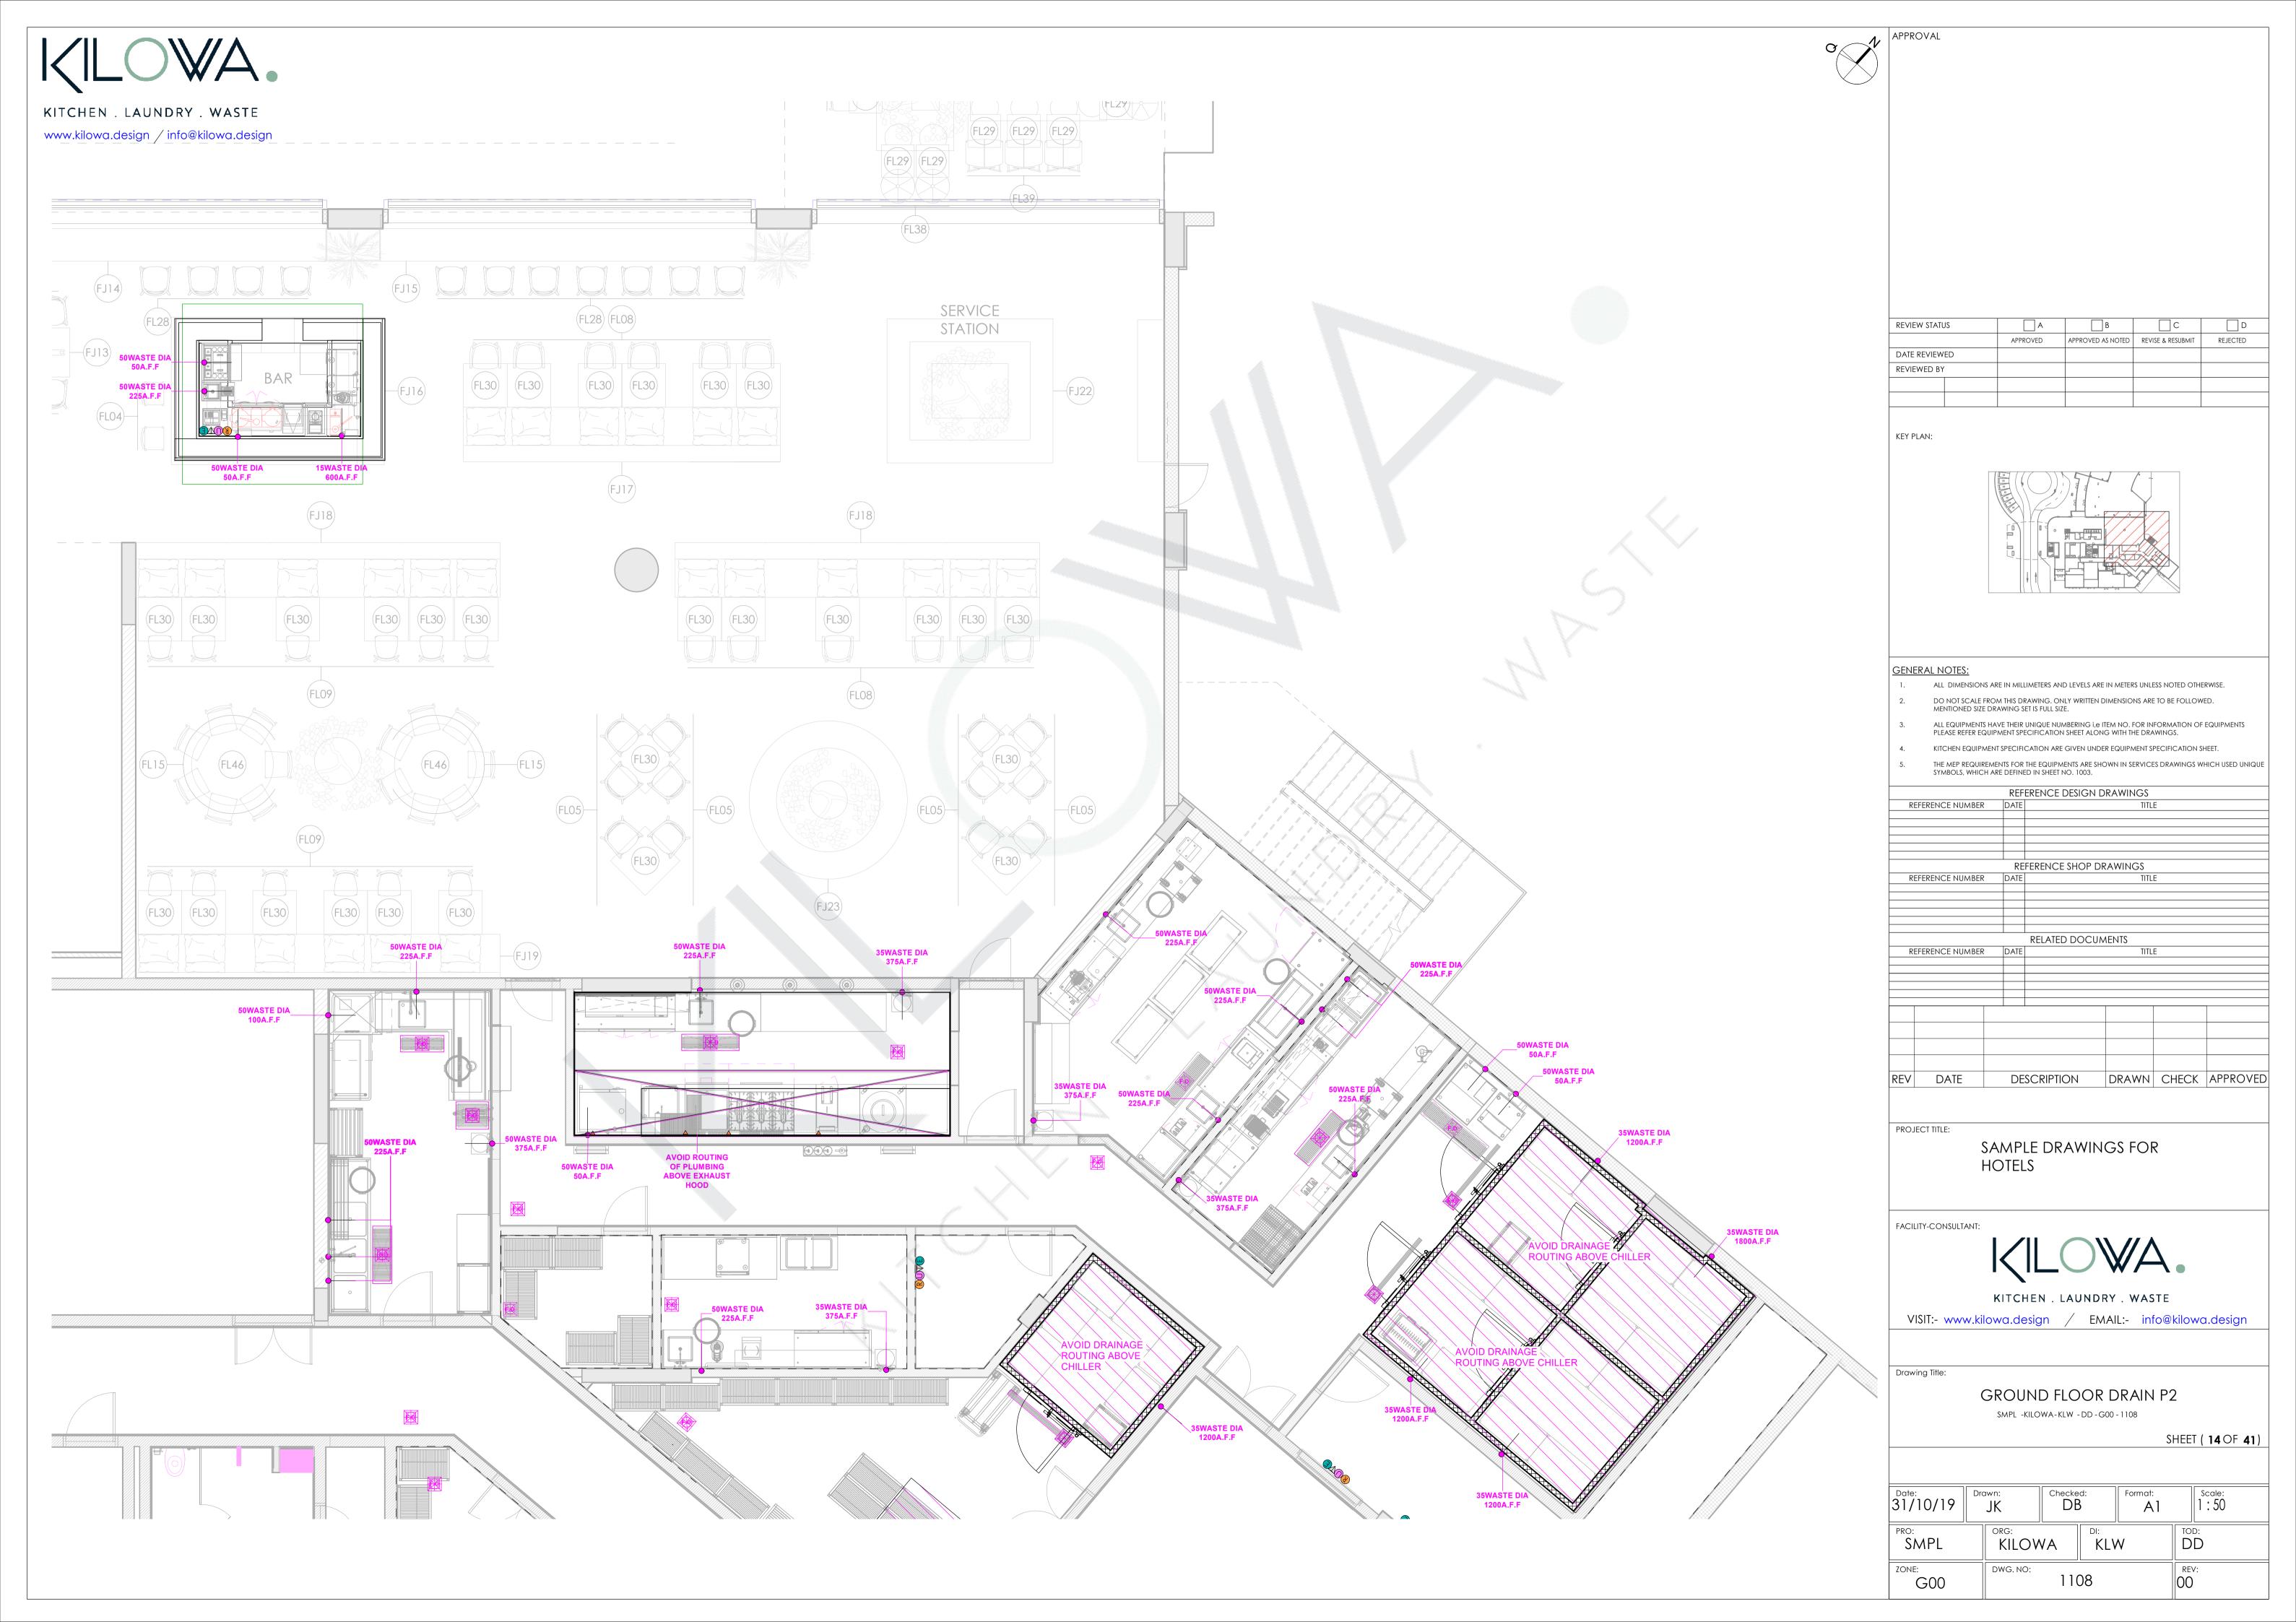

|  |
|                     |      |                        |  |
|                     |      |                        |  |
|                     | _    |                        |  |

SAMPLE DRAWINGS FOR HOTELS

DESCRIPTION

FACILITY-CONSULTANT:



KITCHEN . LAUNDRY . WASTE

VISIT:- www.kilowa.design / EMAIL:- info@kilowa.design

Drawing Title:

GROUND FLOOR PLAN HVAC

SMPL -KILOWA-KLW -DD-G00-1106

SHEET ( 12 OF 41)

| Date: 31/10/19 | Drawn:<br>JK  | Checke |            | Format: |     | Scale:<br>1:50 |
|----------------|---------------|--------|------------|---------|-----|----------------|
| PRO:<br>SMPL   | ORG:<br>KILOV | ٧A     | DI:<br>KLV | ٧       | р   | D:<br>D        |
| ZONE:<br>G00   | DWG. NO:      | 110    | 06         |         | REV | <b>V</b> :     |







| REVIEW STATUS |   | A        | В                 | С                 | D        |
|---------------|---|----------|-------------------|-------------------|----------|
|               |   | APPROVED | APPROVED AS NOTED | REVISE & RESUBMIT | REJECTED |
| DATE REVIEWED | ) |          |                   |                   |          |
| REVIEWED BY   |   |          |                   |                   |          |
|               |   |          |                   |                   |          |
|               |   |          |                   |                   |          |



- 1. ALL DIMENSIONS ARE IN MILLIMETERS AND LEVELS ARE IN METERS UNLESS NOTED OTHERWISE.
- DO NOT SCALE FROM THIS DRAWING. ONLY WRITTEN DIMENSIONS ARE TO BE FOLLOWED. MENTIONED SIZE DRAWING SET IS FULL SIZE