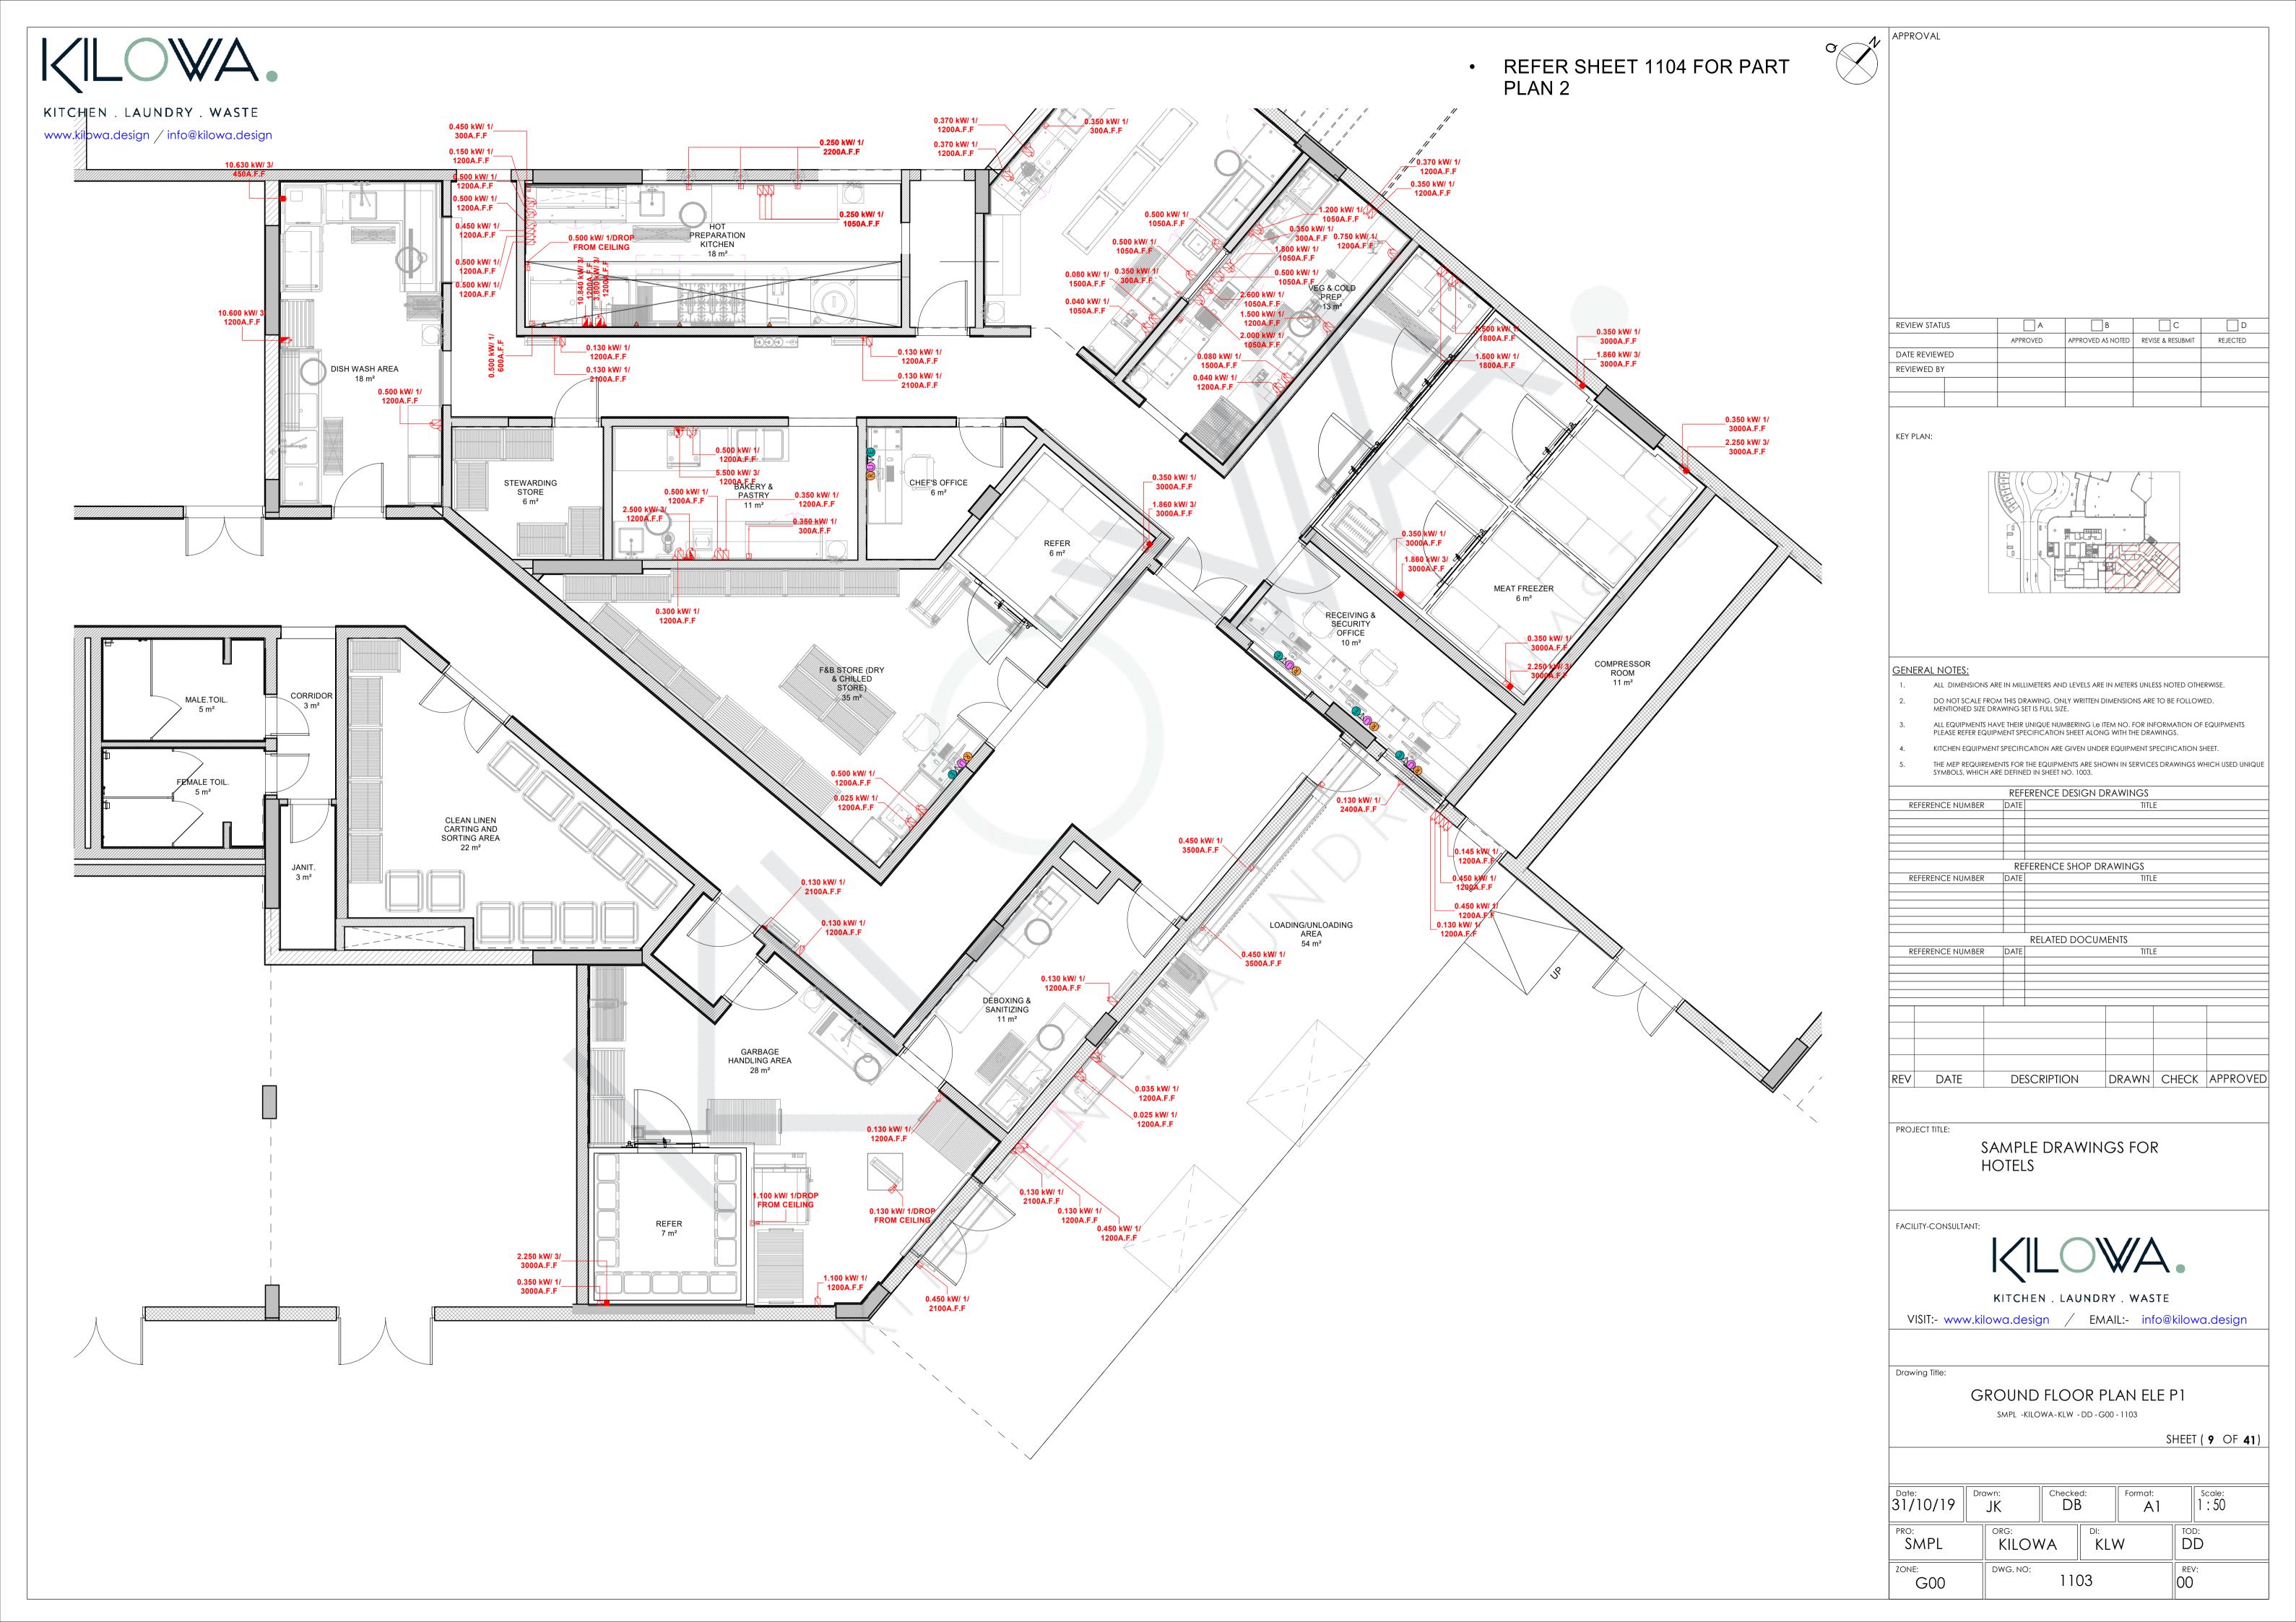

PROJECT TITLE:

SAMPLE DRAWINGS FOR HOTELS

FACILITY-CONSULTANT:

KITCHEN , LAUNDRY , WASTE

VISIT:- www.kilowa.design / EMAIL:- info@kilowa.design

OVERALL GROUND FLOOR SMPL -KILOWA-KLW - DD - G00 - 1100

SHEET ( 6 OF 41)

| Date: 31/10/19 | Drawn:<br>JK  | Checke<br>DE |     | Format: |    | Scale:<br>NTS |
|----------------|---------------|--------------|-----|---------|----|---------------|
| PRO:<br>SMPL   | ORG:<br>KILOV | VA           | DI: | ٧       | D  | D:<br>D       |
| ZONE:<br>G00   | DWG. NO:      | 110          | 00  |         | OO | V:            |