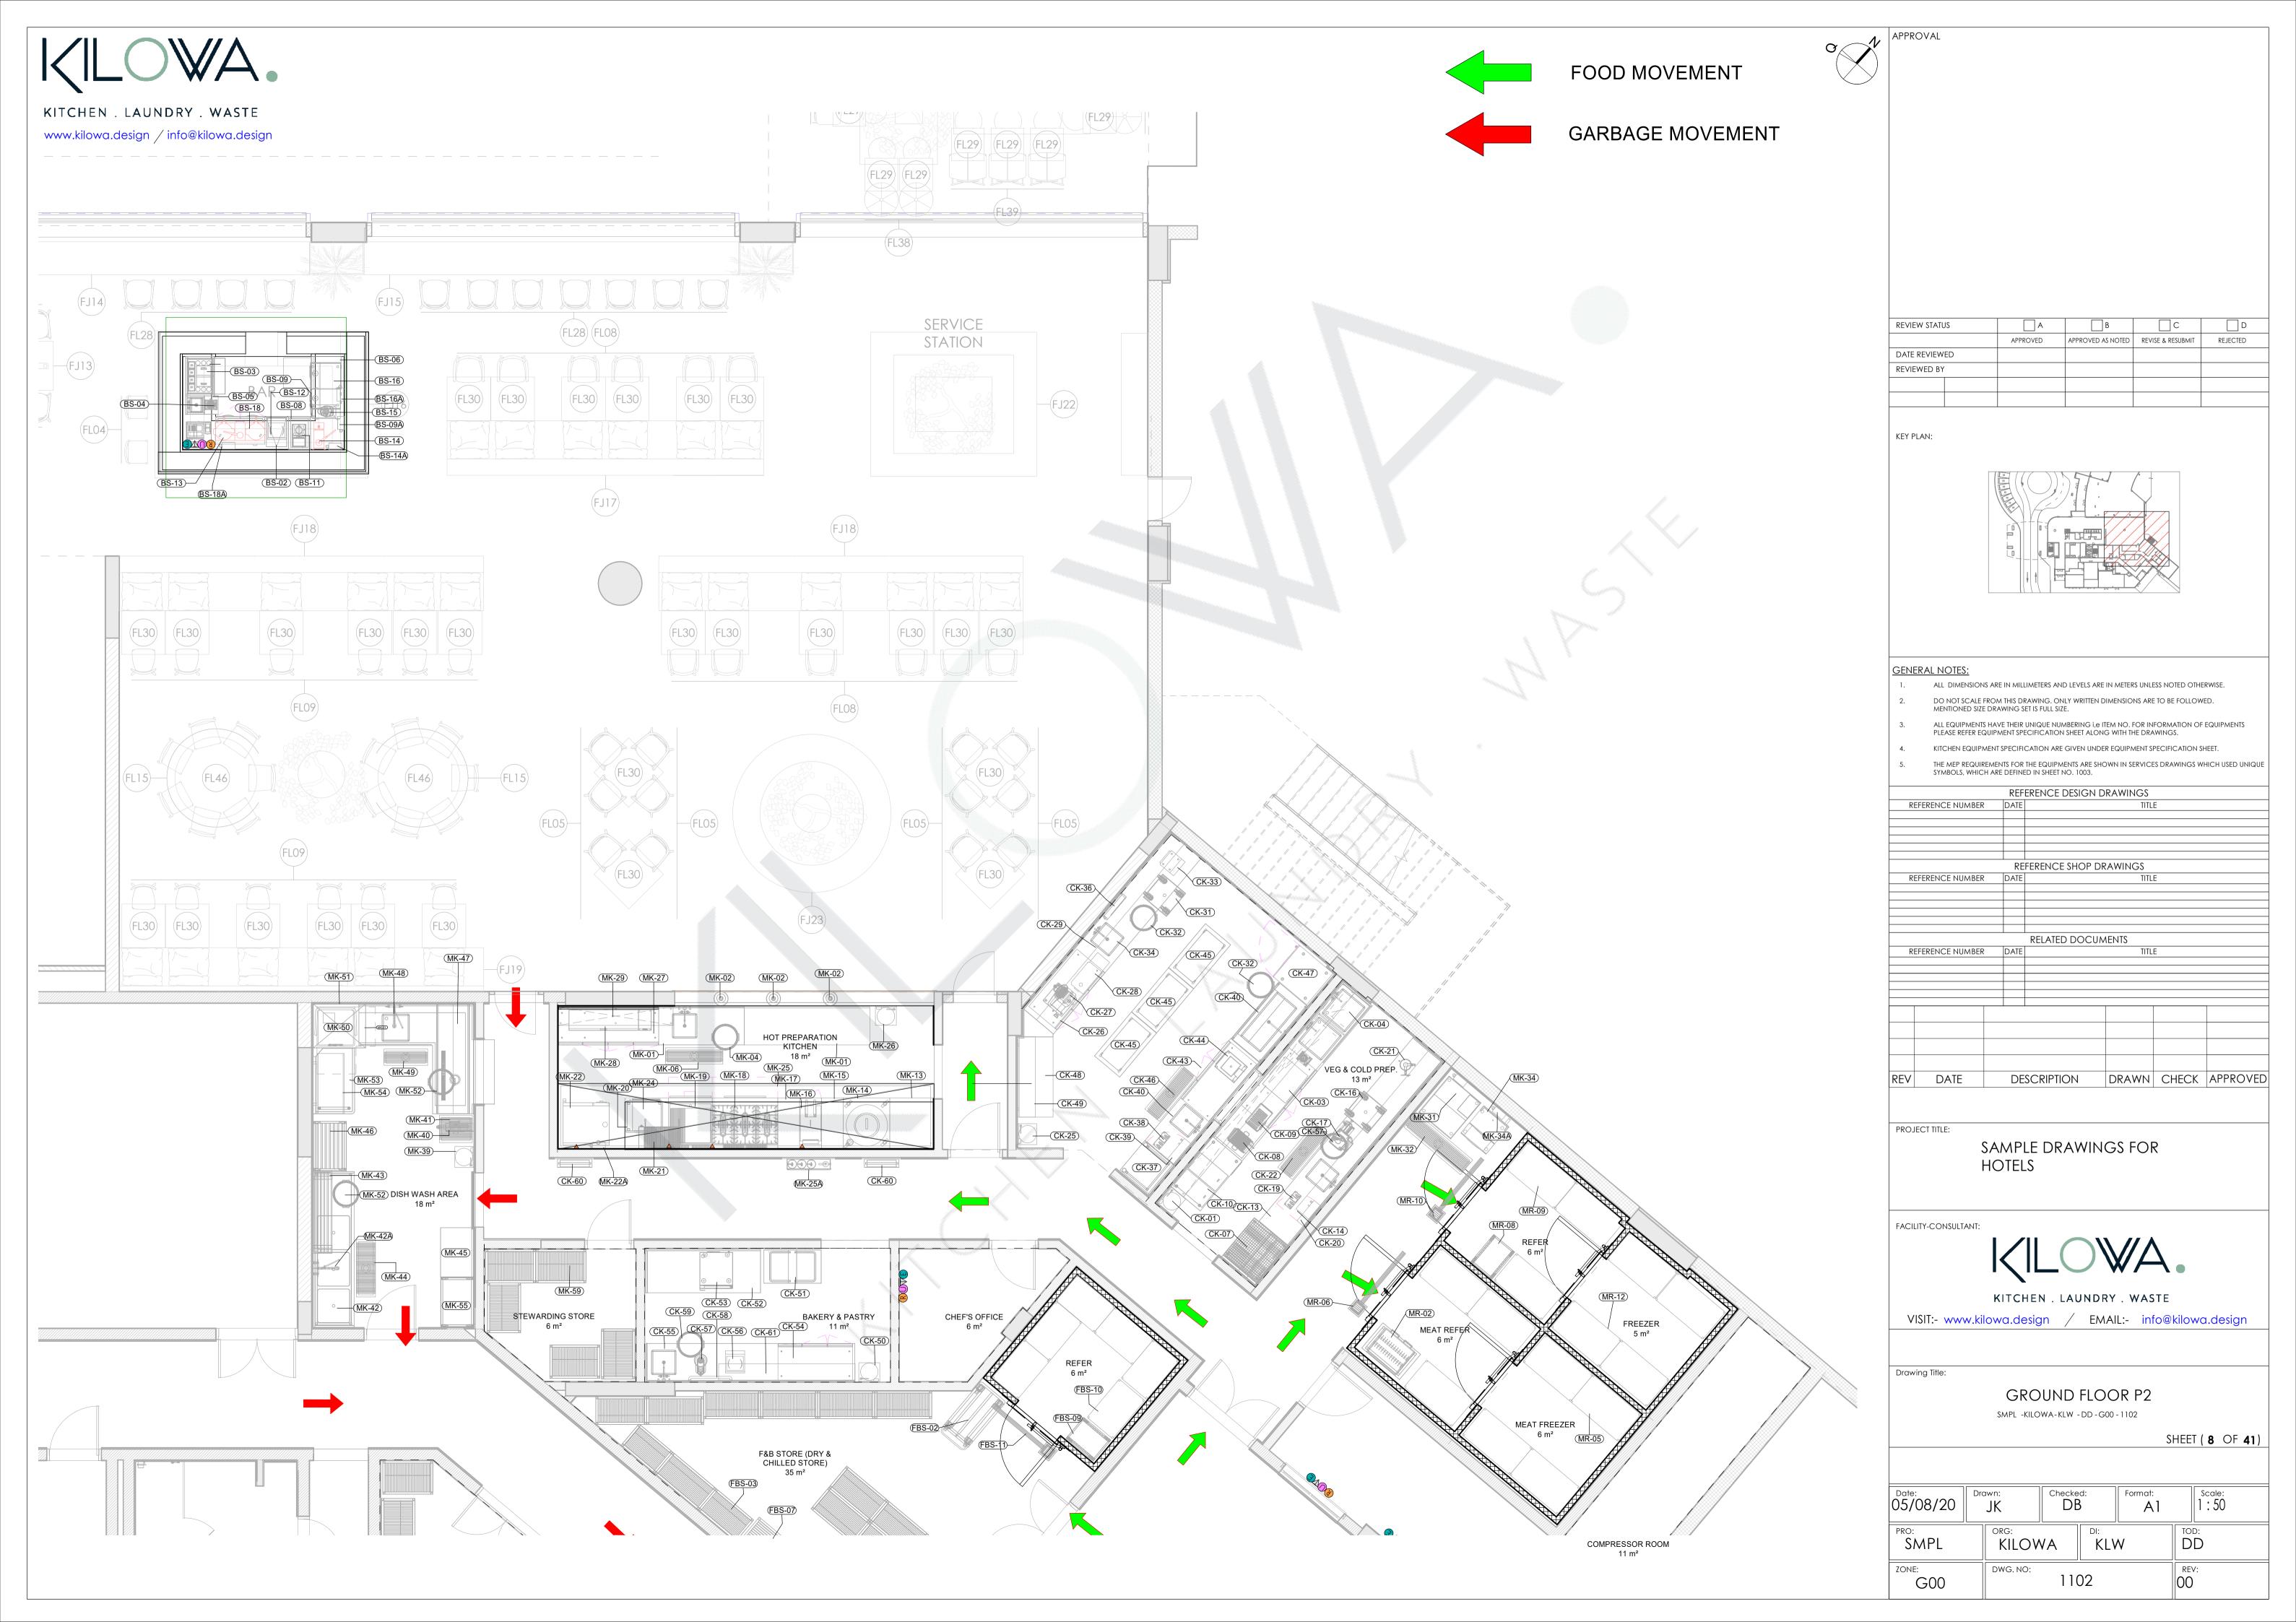

FACILITY-CONSULTANT:

KITCHEN . LAUNDRY . WASTE

VISIT:- www.kilowa.design / EMAIL:- info@kilowa.design

Drawing Title:

GROUND FLOOR LEVEL MOVEMENT DIG.

SMPL -KILOWA-KLW - SC - G00 -A1101

SHEET ( OF )

| Date: 08/14/20 | Author        | Checke<br><b>C</b> | necker     | mat: |      | Scale:<br>s indicated |
|----------------|---------------|--------------------|------------|------|------|-----------------------|
| PRO:<br>SMPL   | ORG:<br>KILOW | /A                 | DI:<br>KLW |      | SC   |                       |
| ZONE:<br>G00   | DWG. NO:      | A11                | 01         |      | REV: |                       |

SAMPLE DRAWINGS FOR HOTELS

DESCRIPTION

FACILITY-CONSULTANT:

KITCHEN , LAUNDRY , WASTE

VISIT:- www.kilowa.design / EMAIL:- info@kilowa.design

GROUND FLOOR P1 SMPL -KILOWA-KLW -DD-G00-1101

SHEET ( 7 OF 41)