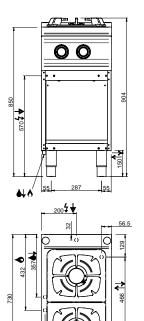

# DOMINA PRO 700 - GAS RANGES

# FB77AXL

# 4 BURNERS ON OPEN STAND

# **TECHNICAL DATA:**

| External dimensions - WxDxH (cm) | 70x73x85 |
|----------------------------------|----------|
| Nr. Burners 7 kW                 | 4        |
| Total power (kW)                 | 28       |
| IPX5                             | •        |
| ADDITIONAL TECHNICAL DATA:       |          |
| Weight (kg)                      | 67       |

| Weight (kg)       | K | 67  |
|-------------------|---|-----|
| Volume (m3)       |   | 0,8 |
| Electric ignition |   |     |

Flex Burners with brass burner caps and self-stabilizing flame, to cook safely and for simpler maintenance. Each burner has an adjustable power range, from a minimum of 1.5 kW to a maximum of 5.5 / 7 kW, to get maximum flexibility. The pilot flame is protected inside the main burner. The placement of the burners allows use of pans up to 40 cm in diameter. The single cast iron pan support are dishwasher-size.

21.5

INGRESSO GAS / GAS INLET (EN 10226-1) Ø M 1/2"

21.5

LEGENDA SIMBOLI / LEGEND

INGRESSO ACQUA / WATER INLET Ø M 1/2"

ATTACCO EQUIPOTENZIALE / EQUIPOTENTIAL

ALIMENTAZIONE ELETTRICA / POWER SUPPLY

SCARICO ACQUA / OLII WATER / OILS DRAIN

REGOLAZIONE PIEDINI / FEET ADJUSTMENT (h 0/+50) /TOP VERSION (h 0/+5)

KITCHEN . LAUNDRY . WASTE www.kilowa.design / info@kilowa.design

KEY PLAN:

- 1. ALL DIMENSIONS ARE IN MILLIMETERS AND LEVELS ARE IN METERS UNLESS NOTED OTHERWISE.
- DO NOT SCALE FROM THIS DRAWING. ONLY WRITTEN DIMENSIONS ARE TO BE FOLLOWED. MENTIONED SIZE DRAWING SET IS FULL SIZE.
- ALL EQUIPMENTS HAVE THEIR UNIQUE NUMBERING I, EITEM NO. FOR INFORMATION OF EQUIPMENTS PLEASE REFER EQUIPMENT SPECIFICATION SHEET ALONG WITH THE DRAWINGS.
- KITCHEN EQUIPMENT SPECIFICATION ARE GIVEN UNDER EQUIPMENT SPECIFICATION SHEET.
- THE MEP REQUIREMENTS FOR THE EQUIPMENTS ARE SHOWN IN SERVICES DRAWINGS WHICH USED UNIQUE SYMBOLS, WHICH ARE DEFINED IN SHEET NO. 1003.