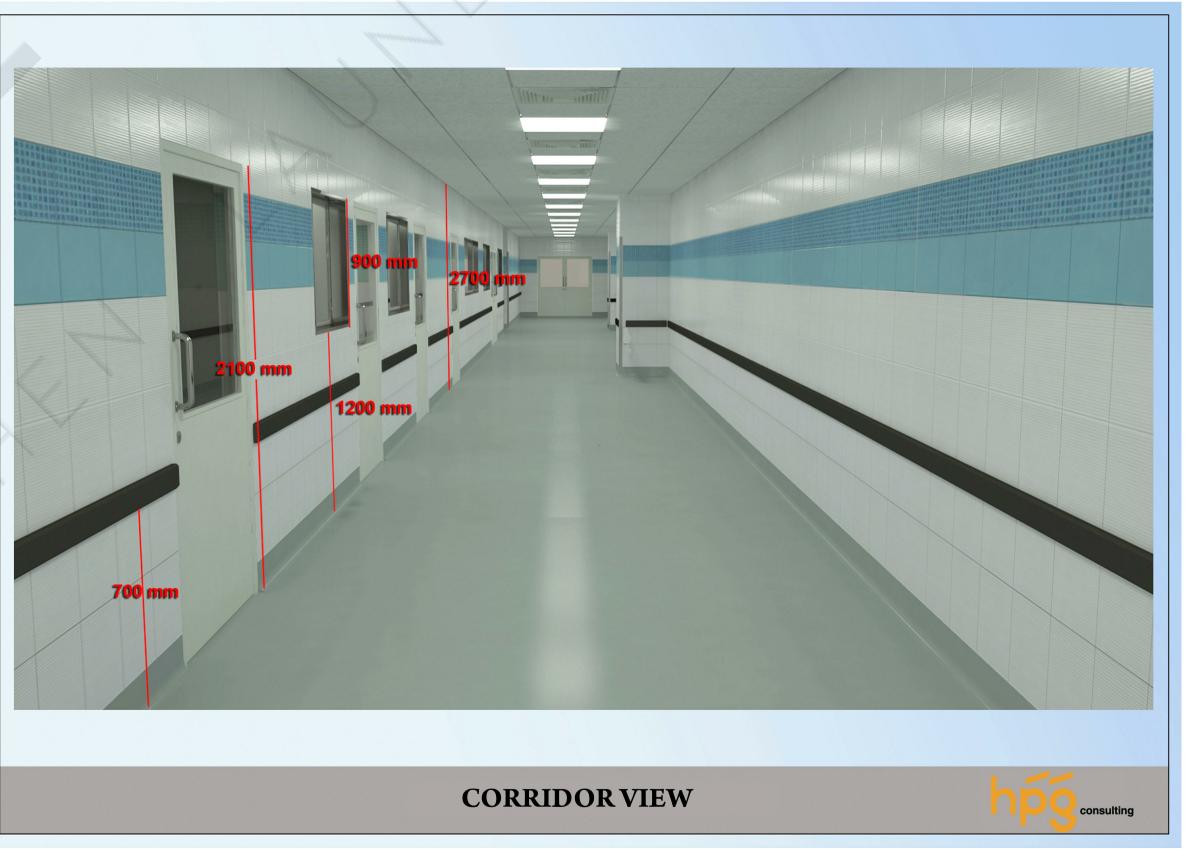

|         |    |  |
|                  |         |              |         |    |  |
|                  |         |              |         |    |  |
|                  |         |              |         |    |  |

PROJECT TITLE:

SAMPLE DRAWINGS FOR HOTELS

DESCRIPTION

FACILITY-CONSULTANT:



KITCHEN . LAUNDRY . WASTE

VISIT:- www.kilowa.design / EMAIL:- info@kilowa.design

GROUND FLOOR PLAN GAS SMPL -KILOWA-KLW -DD -G00 - 1111

SHEET ( 11 OF 41)

| 31/10/19     | Drawn:<br>JK  | Checke |            | Format: |     | Scale: 1:50 |
|--------------|---------------|--------|------------|---------|-----|-------------|
| PRO:<br>SMPL | ORG:<br>KILOV | ٧A     | DI:<br>KLV | ٧       | р   | D:<br>D     |
| ZONE:        | DWG. NO:      | 11     | 11         |         | REV | V:          |









APPROVAL

| REVIEW STATUS | A        | В                 | c                 |          |
|---------------|----------|-------------------|-------------------|----------|
|               | APPROVED | APPROVED AS NOTED | REVISE & RESUBMIT | REJECTED |
| DATE REVIEWED |          |                   |                   |          |
| REVIEWED BY   |          |                   |                   |          |
|               |          |                   |                   |          |
|               |          |                   |                   |          |

KEY PLAN:

# GENERAL NOTE

- 1. ALL DIMENSIONS ARE IN MILLIMETERS AND LEVELS ARE IN METERS UNLESS NOTED OTHERWISE.
- DO NOT SCALE FROM THIS DRAWING. ONLY WRITTEN DIMENSIONS ARE TO BE FOLLOWED. MENTIONED SIZE DRAWING SET IS FULL