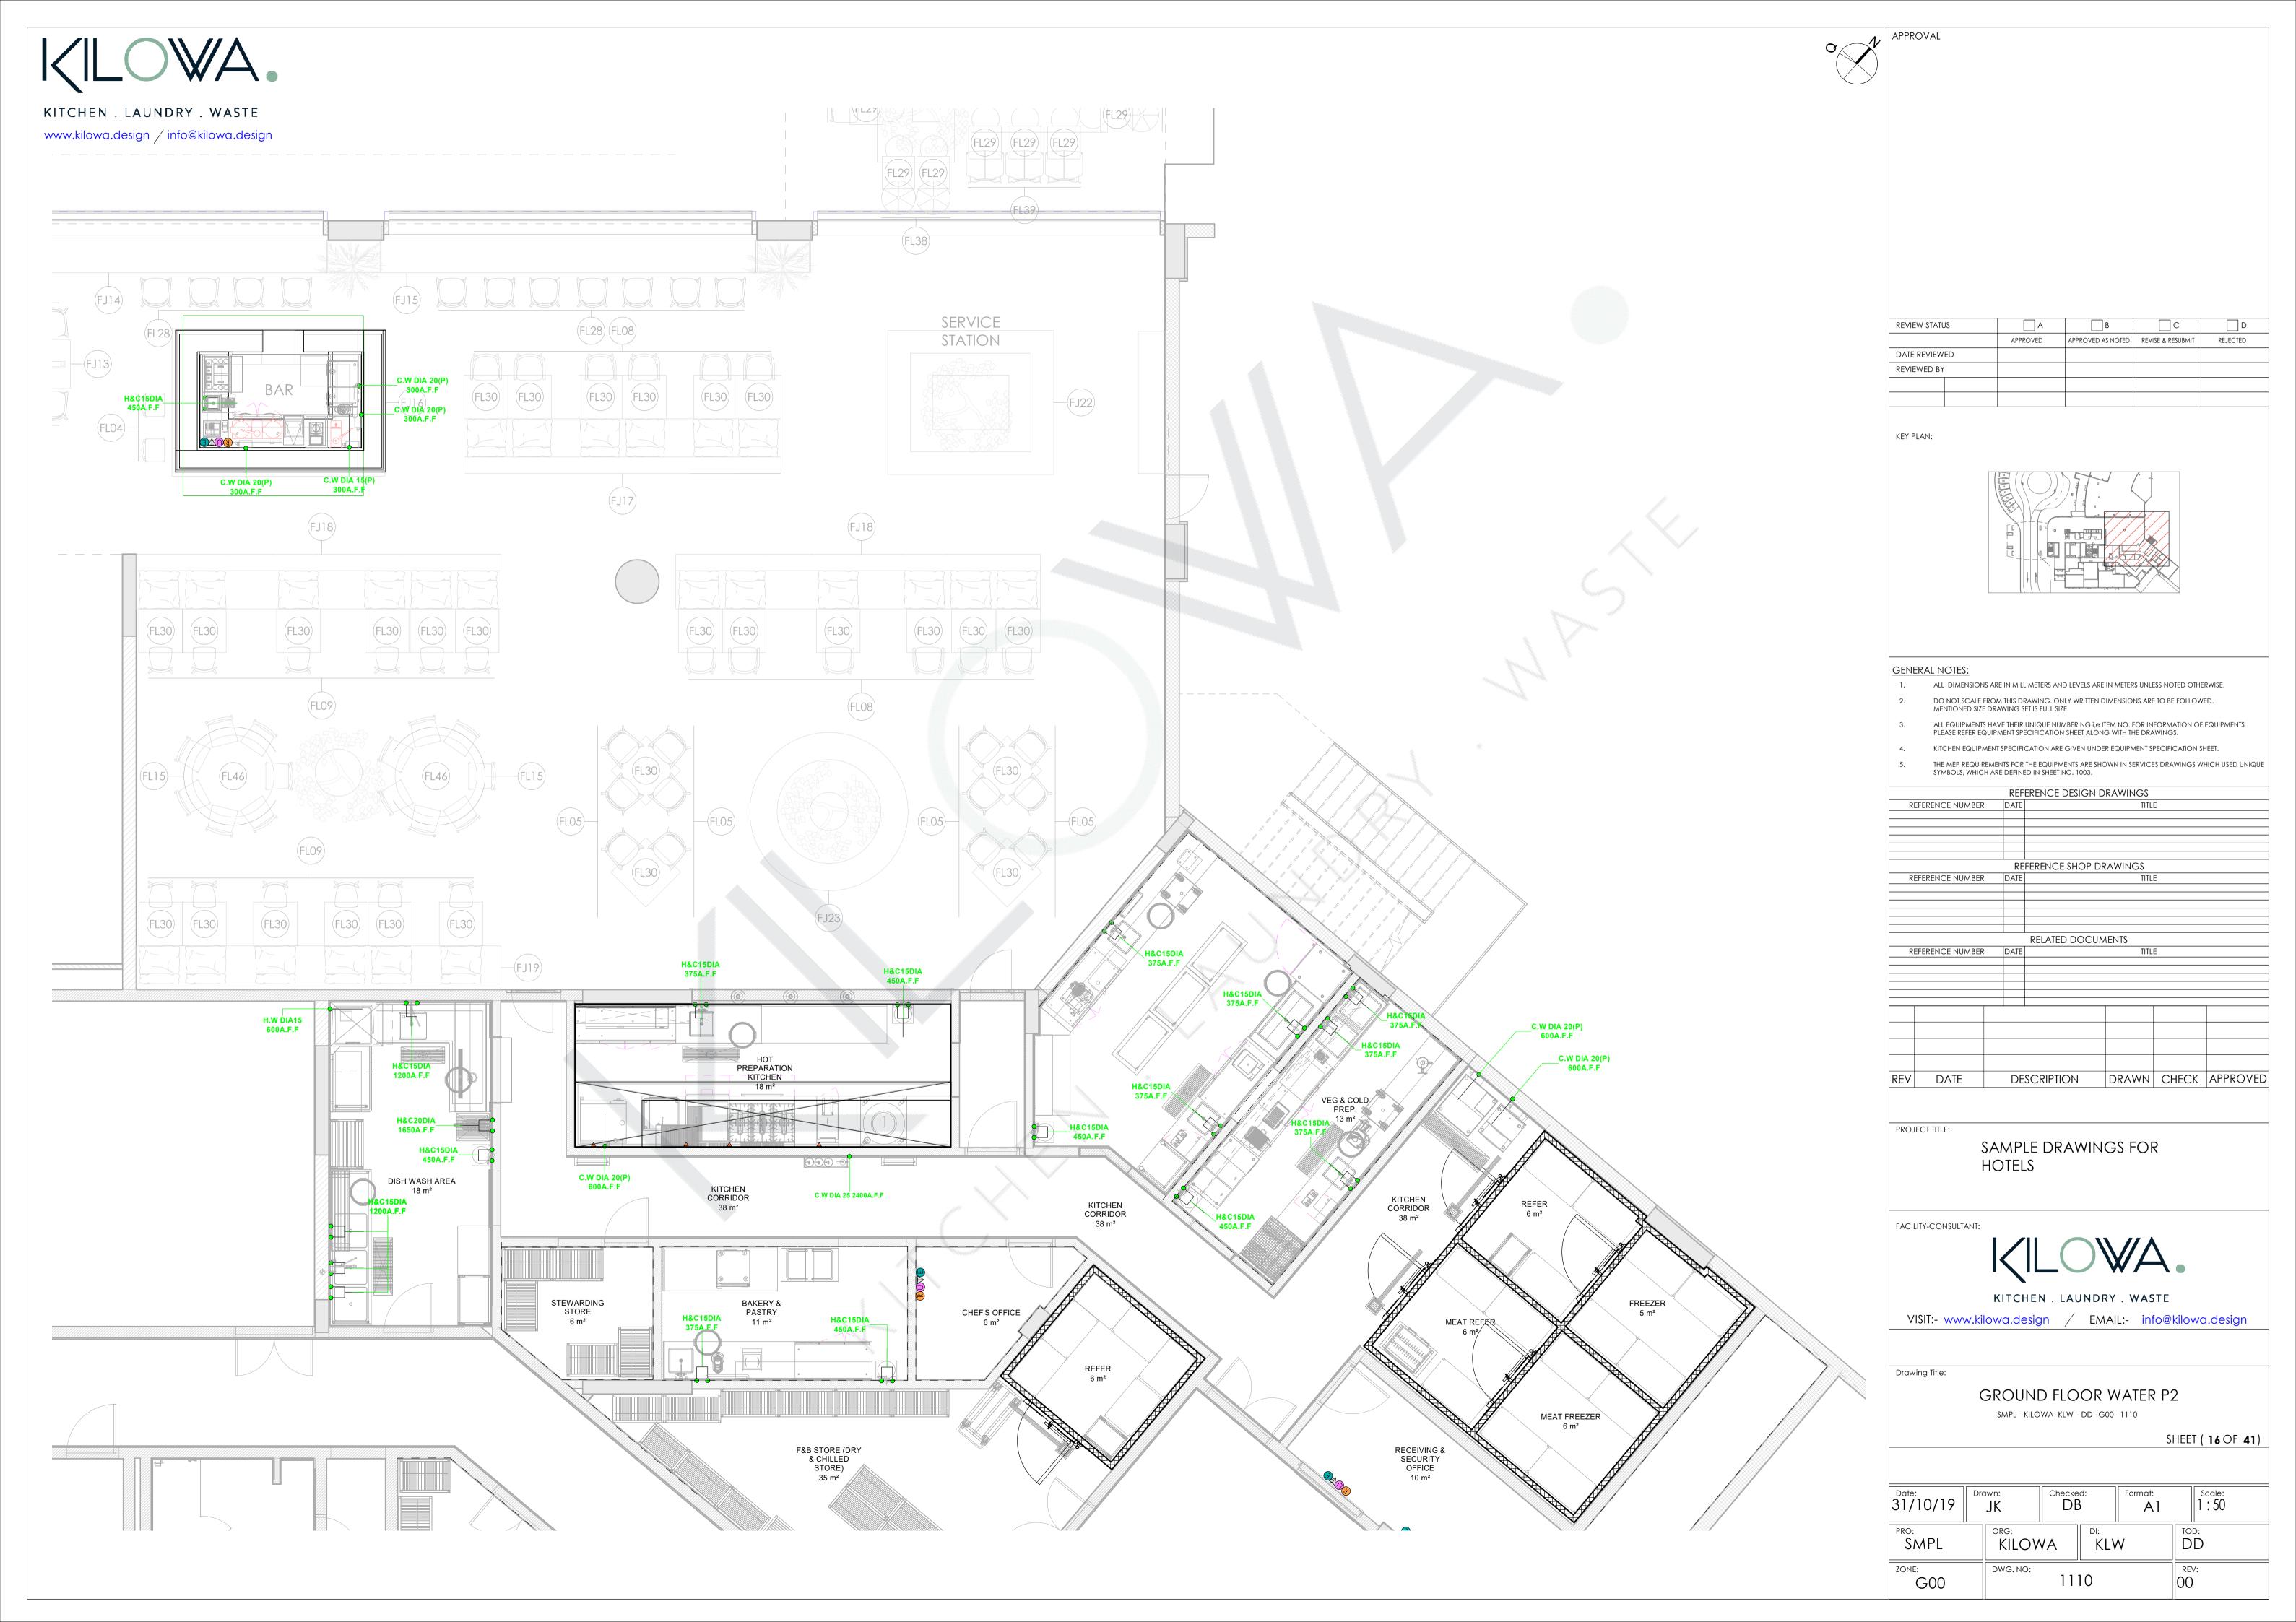

KEY PLAN:

- 1. ALL DIMENSIONS ARE IN MILLIMETERS AND LEVELS ARE IN METERS UNLESS NOTED OTHERWISE.
- DO NOT SCALE FROM THIS DRAWING. ONLY WRITTEN DIMENSIONS ARE TO BE FOLLOWED. MENTIONED SIZE DRAWING SET IS FULL SIZE.
- ALL EQUIPMENTS HAVE THEIR UNIQUE NUMBERING I, & ITEM NO. FOR INFORMATION OF EQUIPMENTS PLEASE REFER EQUIPMENT SPECIFICATION SHEET ALONG WITH THE DRAWINGS.
- KITCHEN EQUIPMENT SPECIFICATION ARE GIVEN UNDER EQUIPMENT SPECIFICATION SHEET.
- THE MEP REQUIREMENTS FOR THE EQUIPMENTS ARE SHOWN IN SERVICES DRAWINGS WHICH USED UNIQUE SYMBOLS, WHICH ARE DEFINED IN SHEET NO. 1003.

PROJECT TITLE:

SAMPLE DRAWINGS FOR HOTELS

FACILITY-CONSULTANT:

KITCHEN , LAUNDRY , WASTE

VISIT:- www.kilowa.design / EMAIL:- info@kilowa.design

OVERALL GROUND FLOOR SMPL -KILOWA-KLW - DD - G00 - 1100

SHEET ( 6 OF 41)