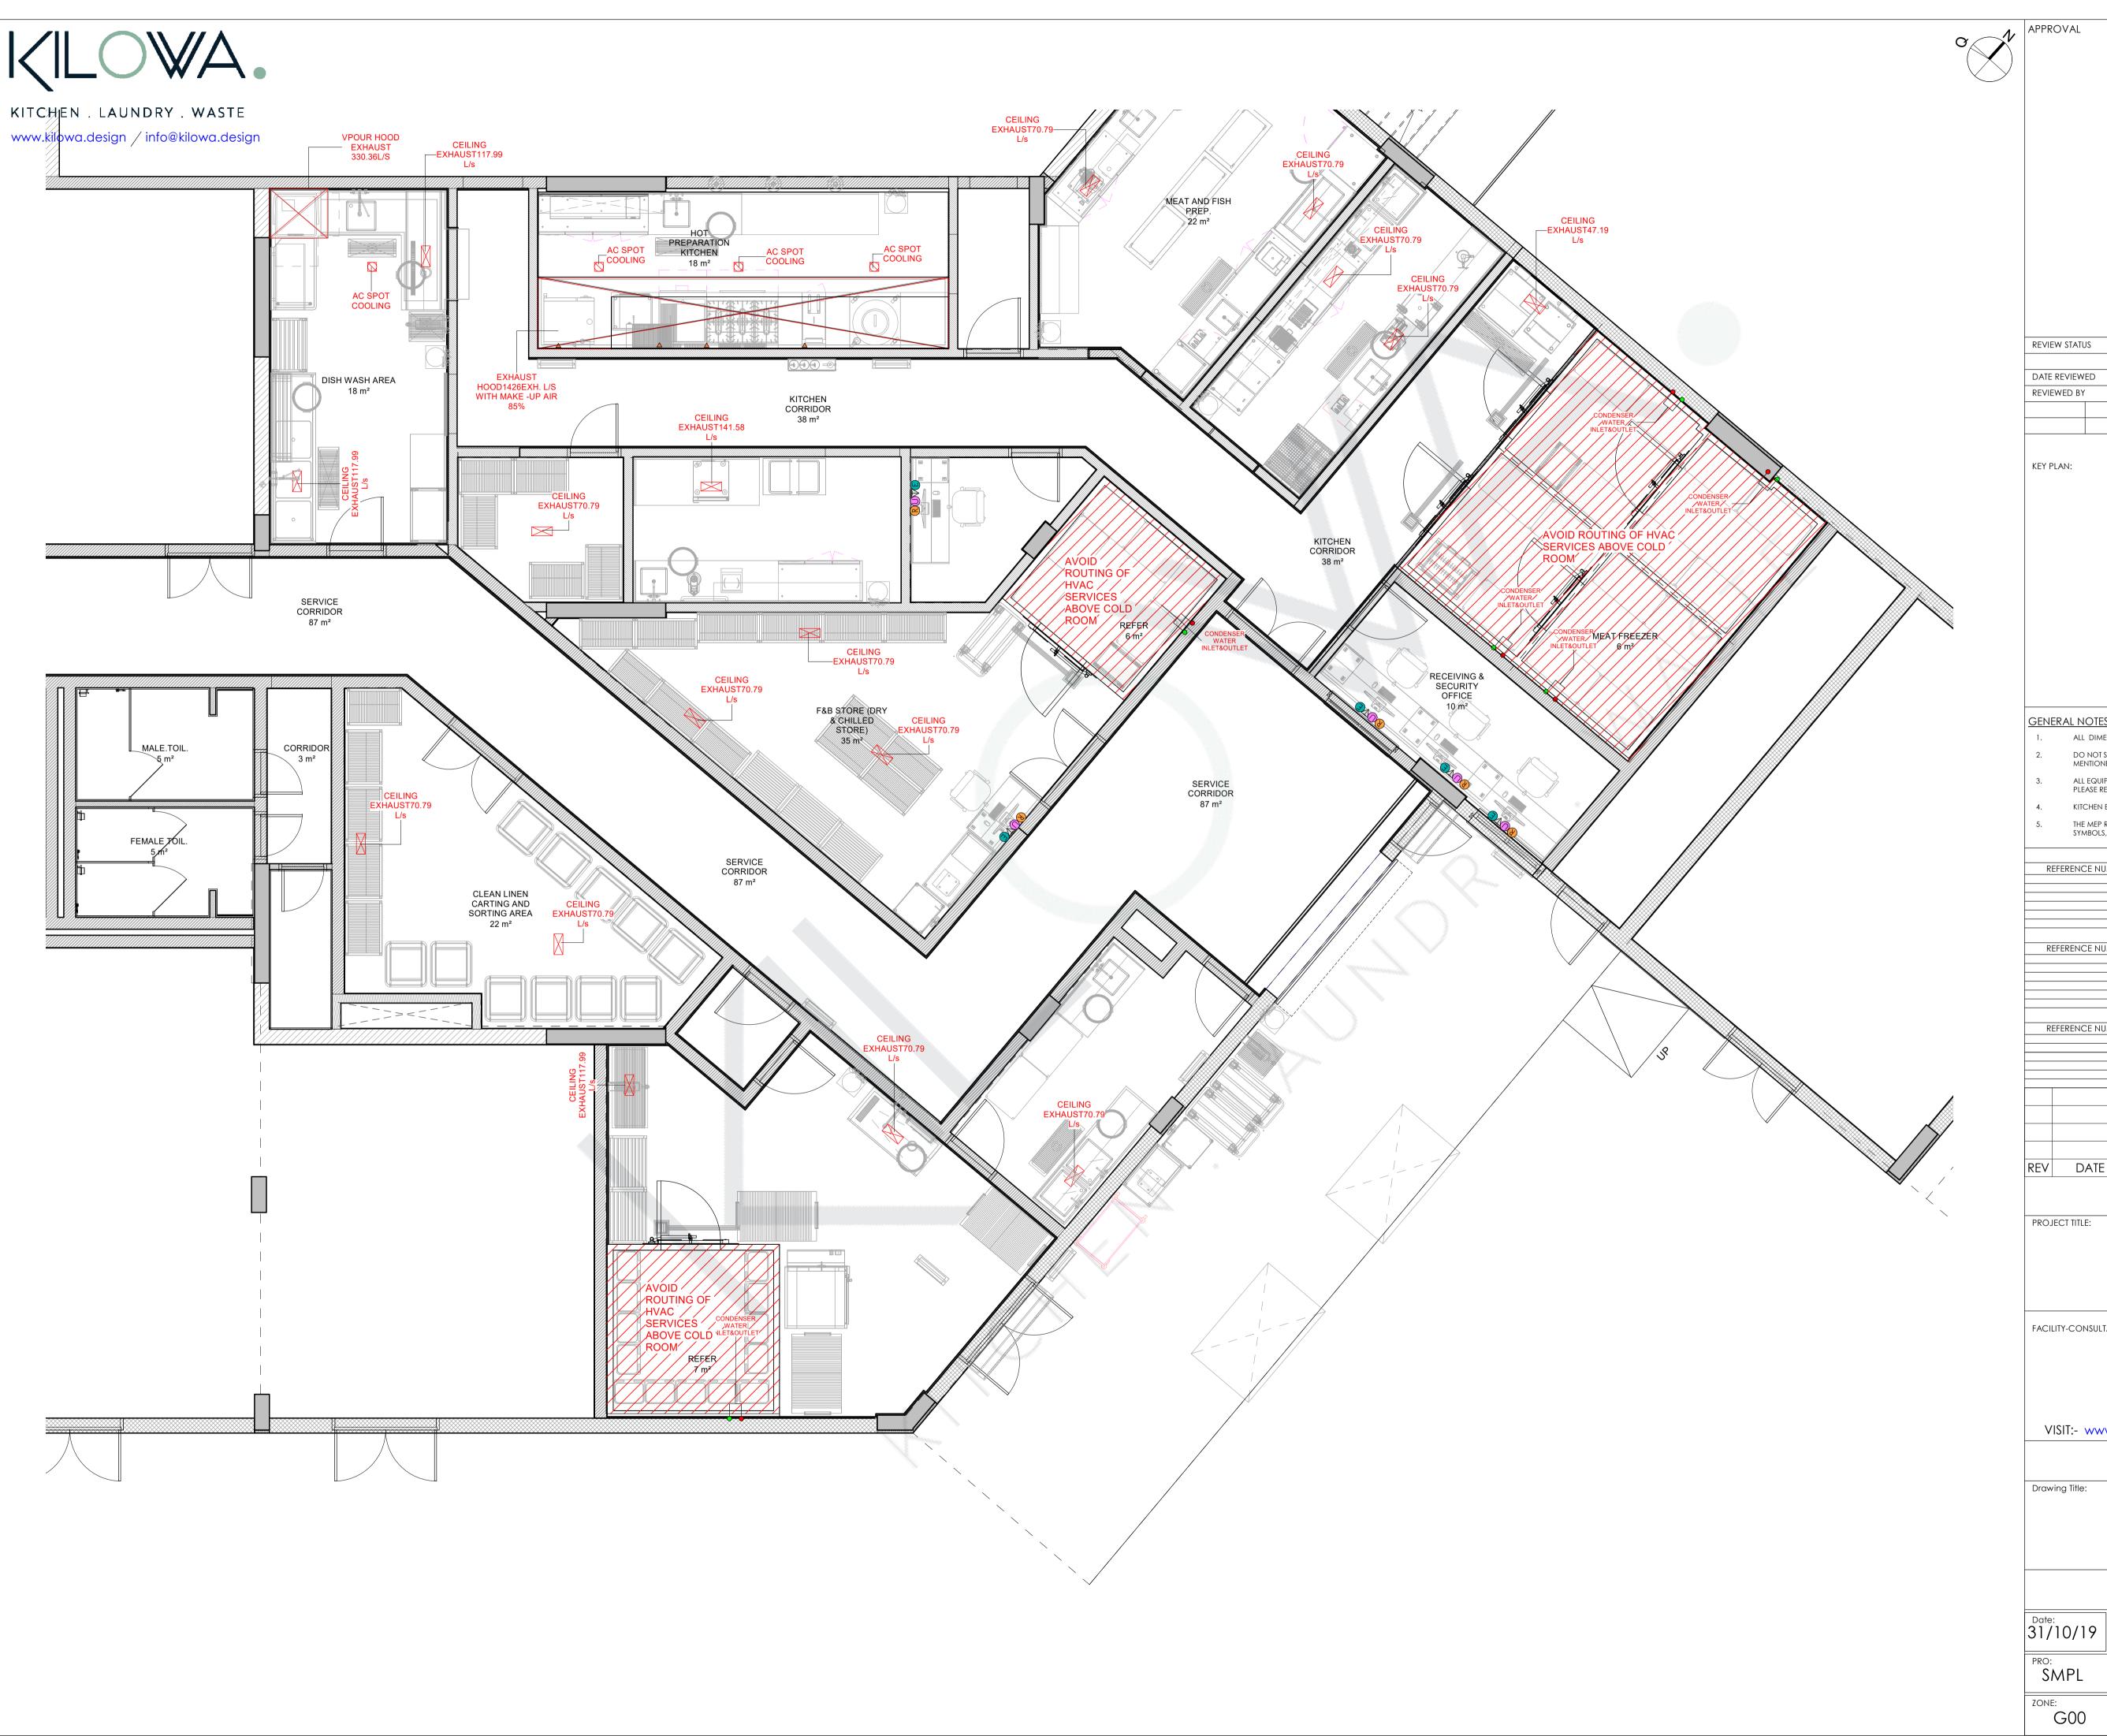

SAMPLE DRAWINGS FOR HOTELS

DESCRIPTION

FACILITY-CONSULTANT:

KITCHEN . LAUNDRY . WASTE

VISIT:- www.kilowa.design / EMAIL:- info@kilowa.design

Drawing Title:

GROUND FLOOR PLAN HVAC

SMPL -KILOWA-KLW -DD-G00-1106

SHEET ( 12 OF 41)

| Date: 31/10/19 | Drawn:<br>JK  | Checke |            | Format: |     | Scale:<br>1:50 |
|----------------|---------------|--------|------------|---------|-----|----------------|
| PRO:<br>SMPL   | ORG:<br>KILOV | ٧A     | DI:<br>KLV | ٧       | р   | D:<br>D        |
| ZONE:<br>G00   | DWG. NO:      | 110    | 06         |         | REV | <b>V</b> :     |