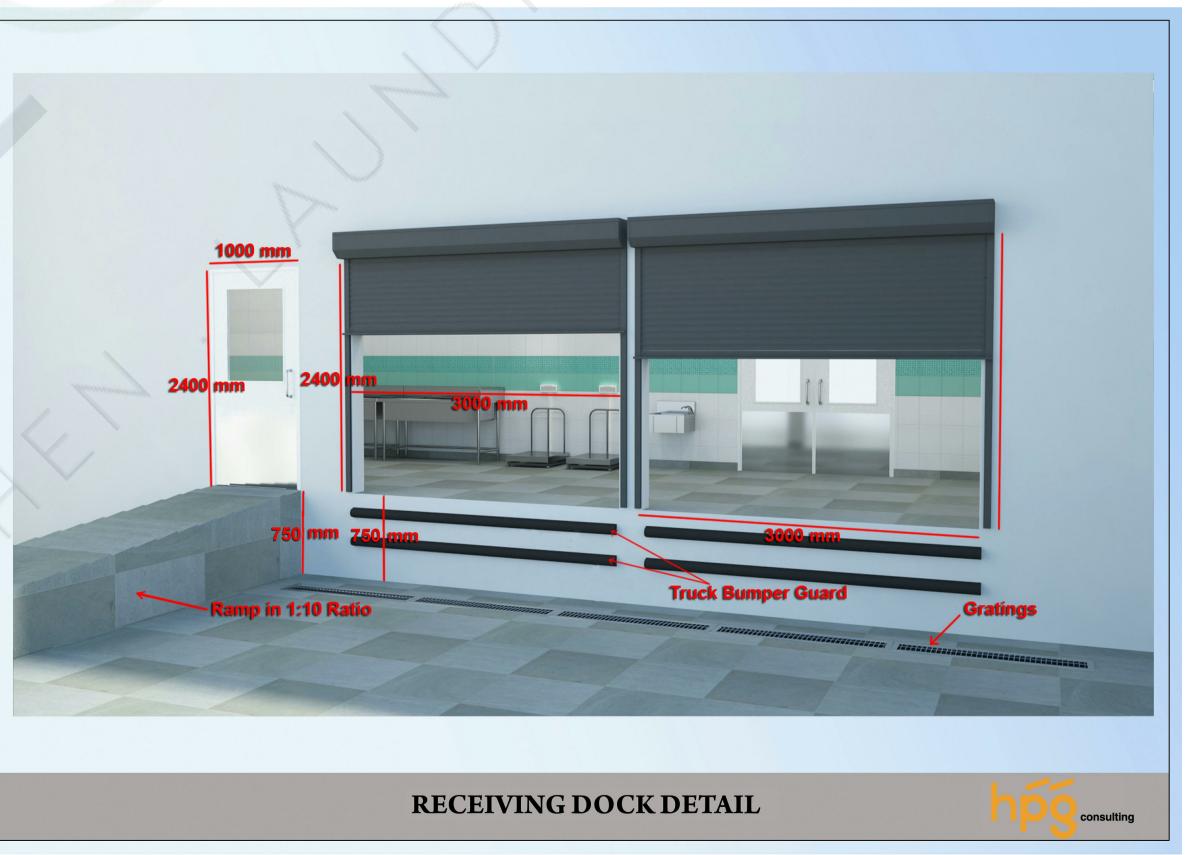

# SECTIONS & ELEVATIONS

KITCHEN . LAUNDRY . WASTE www.kilowa.design / info@kilowa.design

\_\_\_\_\_DK 13

—(DK 28)

| REVIEW STATUS | A        | В                 | С                 | D        |
|---------------|----------|-------------------|-------------------|----------|
|               | APPROVED | APPROVED AS NOTED | REVISE & RESUBMIT | REJECTED |
| DATE REVIEWED |          |                   |                   |          |
| REVIEWED BY   |          |                   |                   |          |
|               |          |                   |                   |          |