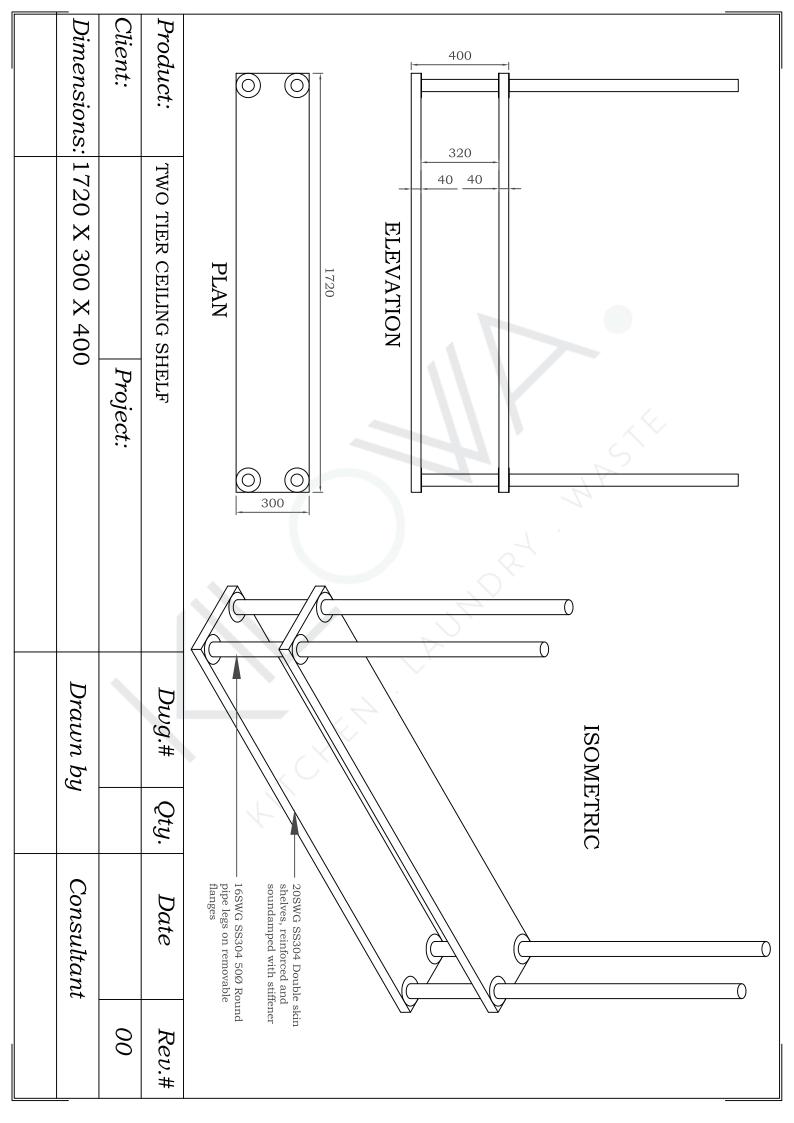

DATE TITLE

REFERENCE SHOP DRAWINGS

REFERENCE NUMBER DATE TITLE

REV DATE DESCRIPTION DRAWN CHECK APPROVED

RELATED DOCUMENTS

PROJECT TITLE:

SAMPLE DRAWINGS FOR HOTELS

FACILITY-CONSULTANT:

REFERENCE NUMBER DATE



KITCHEN . LAUNDRY . WASTE

VISIT:- www.kilowa.design / EMAIL:- info@kilowa.design

Drawing Title:

SUGGESTED BOH FINISHES 3

SMPL -KILOWA-KLW - TD - XXX - 1006

SHEET ( 5 OF 41)

| Date:<br>31/10/19 | Drawn:<br>JK  | Checked:<br>DB |     | Format: |      | Scale:<br>NTS |
|-------------------|---------------|----------------|-----|---------|------|---------------|
| PRO:<br>SMPL      | ORG:<br>KILOV | ٧A             | DI: | ٧       | TD   | :             |
| ZONE:             | DWG. NO:      | DWG. NO: 1006  |     |         | REV: |               |

# EQUIPMENT CUT SHEET









# DOMINA PRO 700 - GAS RANGES

# FB77AXL



# 4 BURNERS ON OPEN STAND

# **TECHNICAL DATA:**

| External dimensions - WxDxH (cm) | 70x73x85 |
|----------------------------------|----------|
| Nr. Burners 7 kW                 | 4        |
| Total power (kW)                 | 28       |
| IPX5                             | •        |
| ADDITIONAL TECHNICAL DATA:       |          |
| Weight (kg)                      | 67       |

| Weight (kg)       | K | 67  |
|-------------------|---|-----|
| Volume (m3)       |   | 0,8 |
| Electric ignition |   |     |

Flex Burners with brass burner caps and self-stabilizing flame, to cook safely and for simpler maintenance. Each burner has an adjustable power range, from a minimum of 1.5 kW to a maximum of 5.5 / 7 kW, to get maximum flexibility. Th