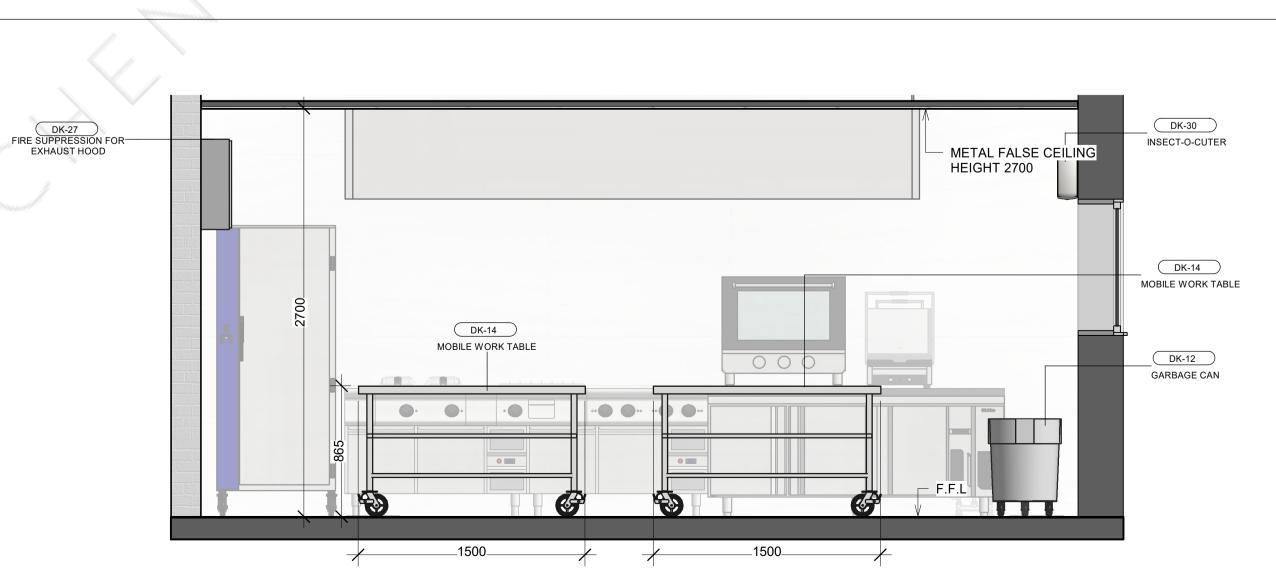

# SECTIONS & ELEVATIONS

KITCHEN . LAUNDRY . WASTE www.kilowa.design / info@kilowa.design

\_\_\_\_\_DK 13

—(DK 28)

| REVIEW STATUS | A        | В                 | С                 | D        |
|---------------|----------|-------------------|-------------------|----------|
|               | APPROVED | APPROVED AS NOTED | REVISE & RESUBMIT | REJECTED |
| DATE REVIEWED |          |                   |                   |          |
| REVIEWED BY   |          |                   |                   |          |
|               |          |                   |                   |          |