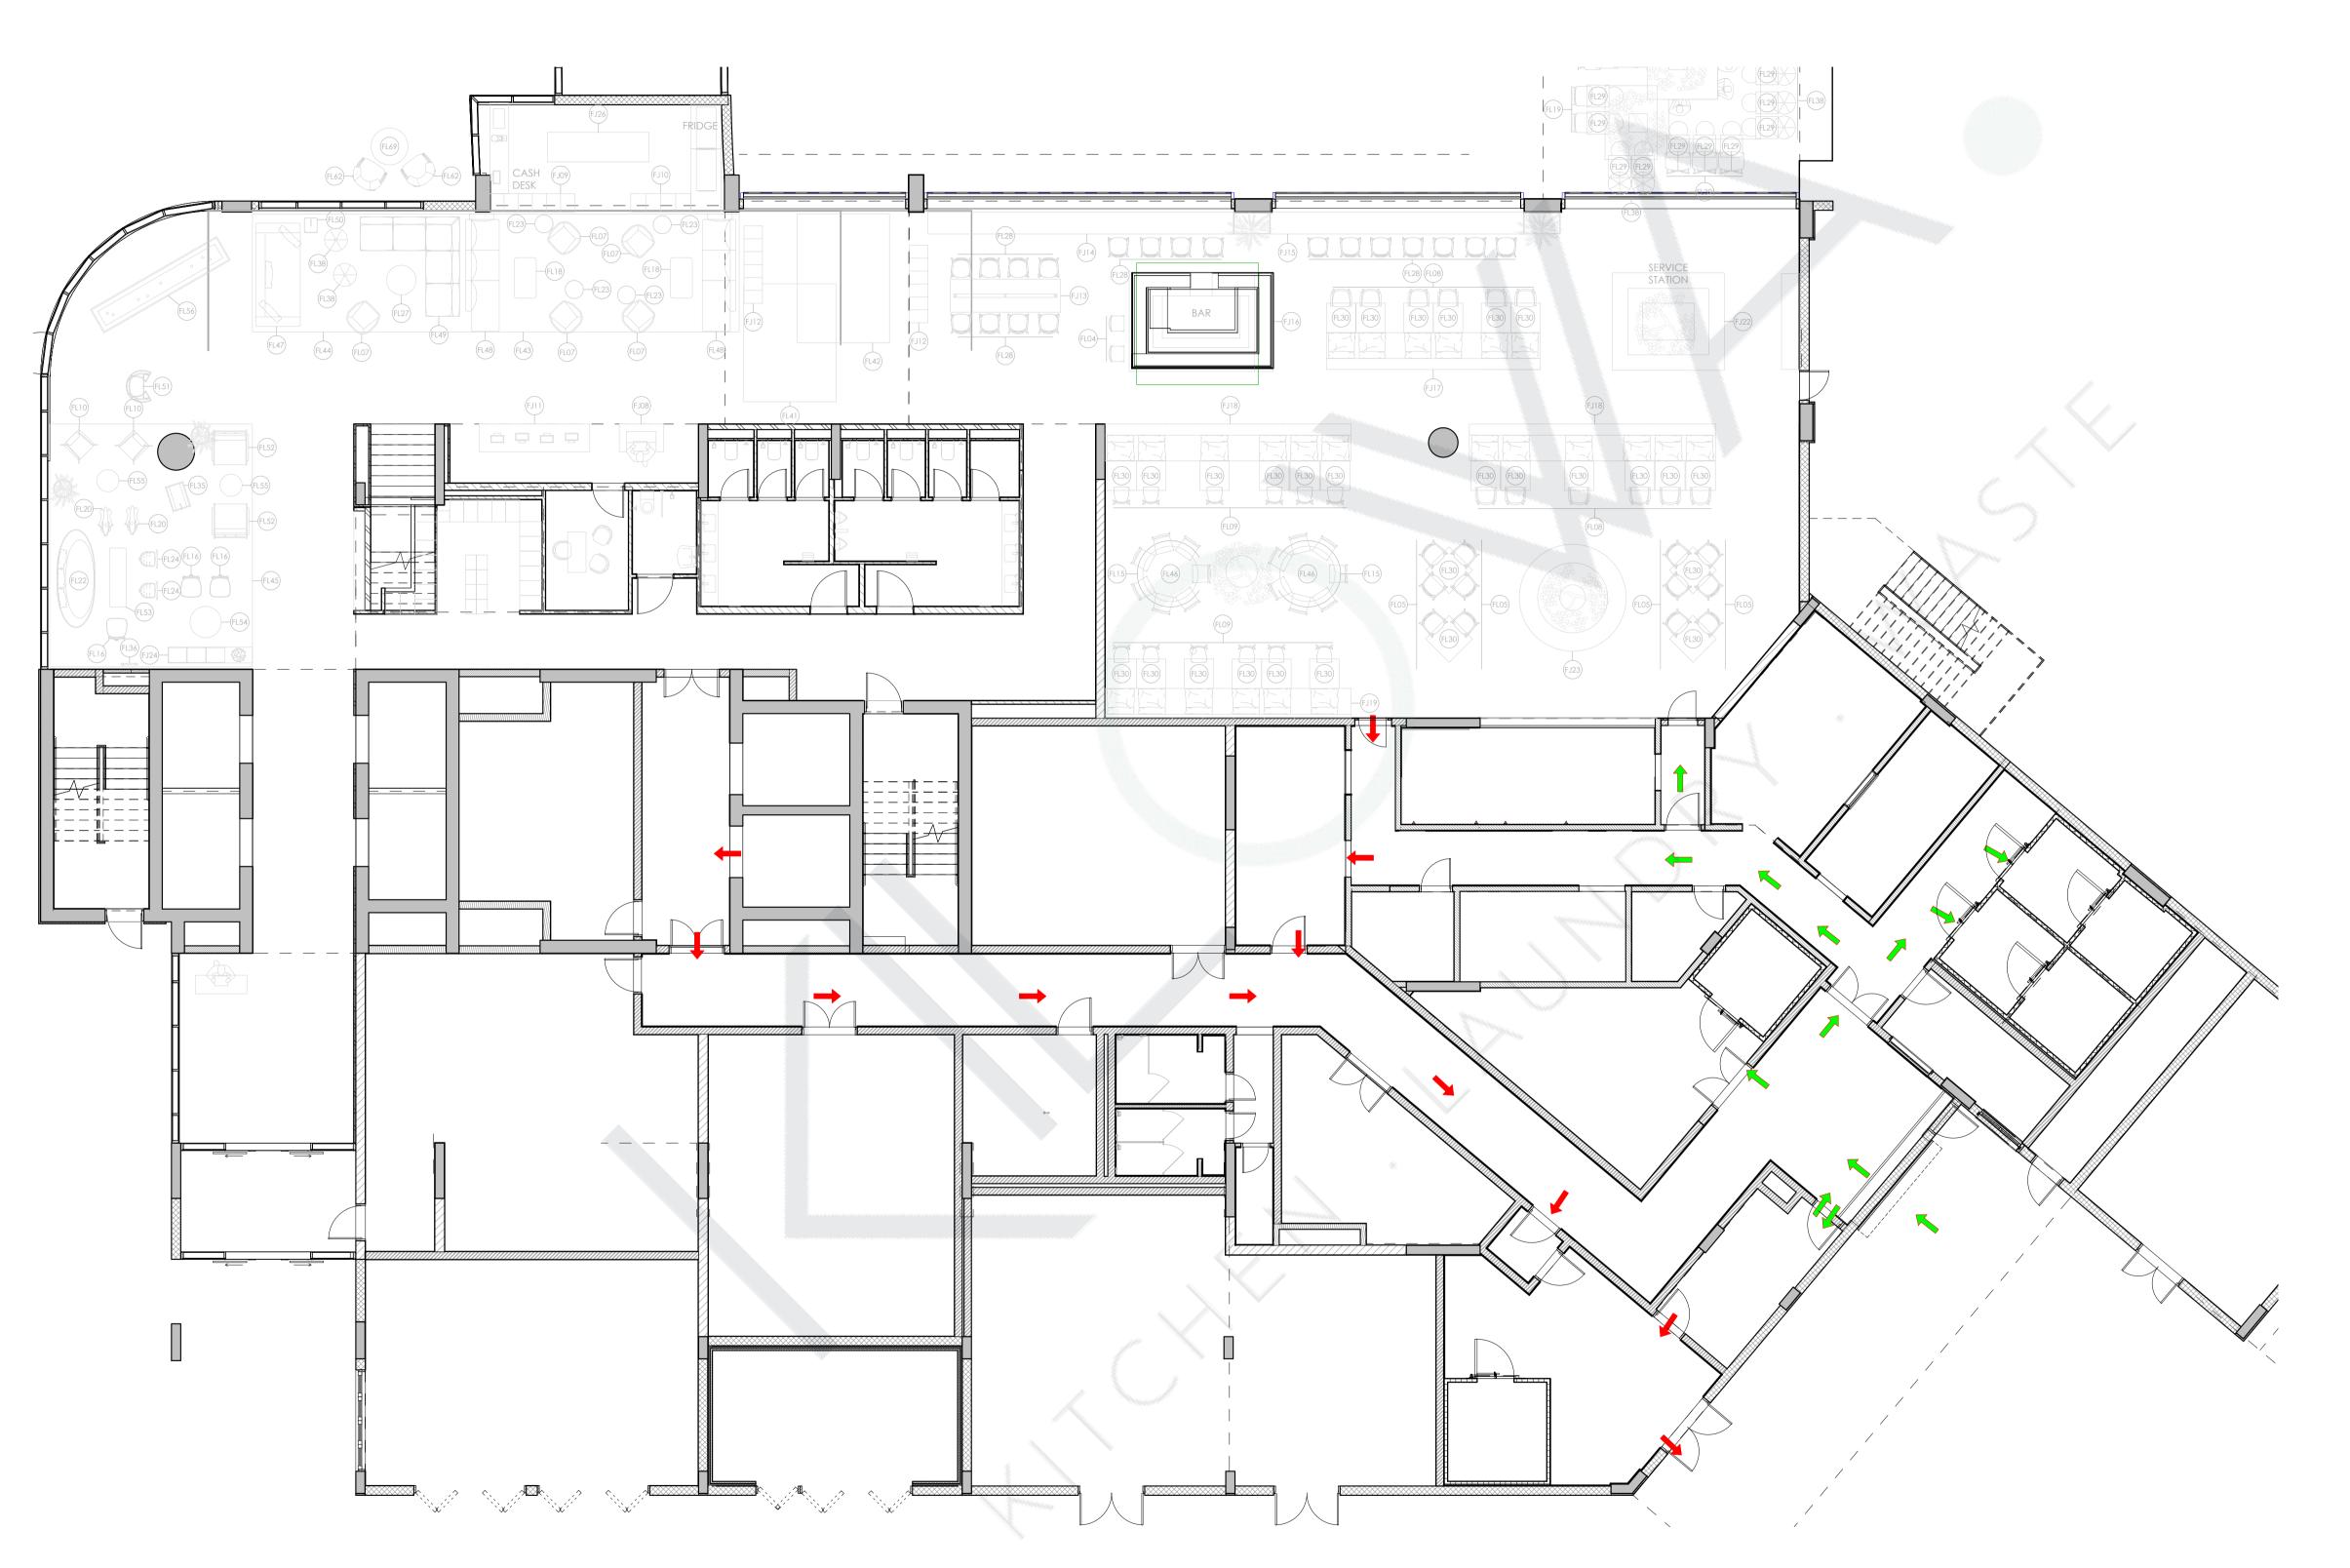

## Ground floor:-

- There is area demarcated for loading/unloading. Turning radius for truck to be confirmed by Architect
- Access given to Lift located near maintenance room is not clear . secondly passage is being obstructed by staircase door.
- Separate loading bay required for Garbage handing.
- Staff entry not marked in the drawing
- Service entry not shown in the plan, separate entry would be required which should be away from guest sight.
- Loading/Unloading dock should be raised by 900mm than the truck dock level.
- Ramp on truck dock area is not acceptable.
- Wider loading unloading dock require to five segregated exit for garbage.
- Service lift lobby level is lower than rest of the area, suggest to keep it one level for efficient use of
  area.
- Enclosed Service Lift Lobby is required, presenting being used for service passage, is not advisable.
- Service Corridor should be min 1.8 mtr trough out the all BOH area.
- Security should be located near loading /unloading area & staff entrance.
- Space for front office not marked in the drawings
- Luggage room location should be near front office / reception.
- Purpose of allocating cleaning room in public area Is not clear.

# General

- Loading/Unloading dock should be raised by 900mm than the truck dock level.
- There is no staff entry marked in the layout.
- Kitchen & other wet areas need to sunk for running drain pipes
- Single service elevator for G+17 floors . additional would be required.
- Gas bank location not marked on the drawings.
- Total area provided for BOH services seems very less.