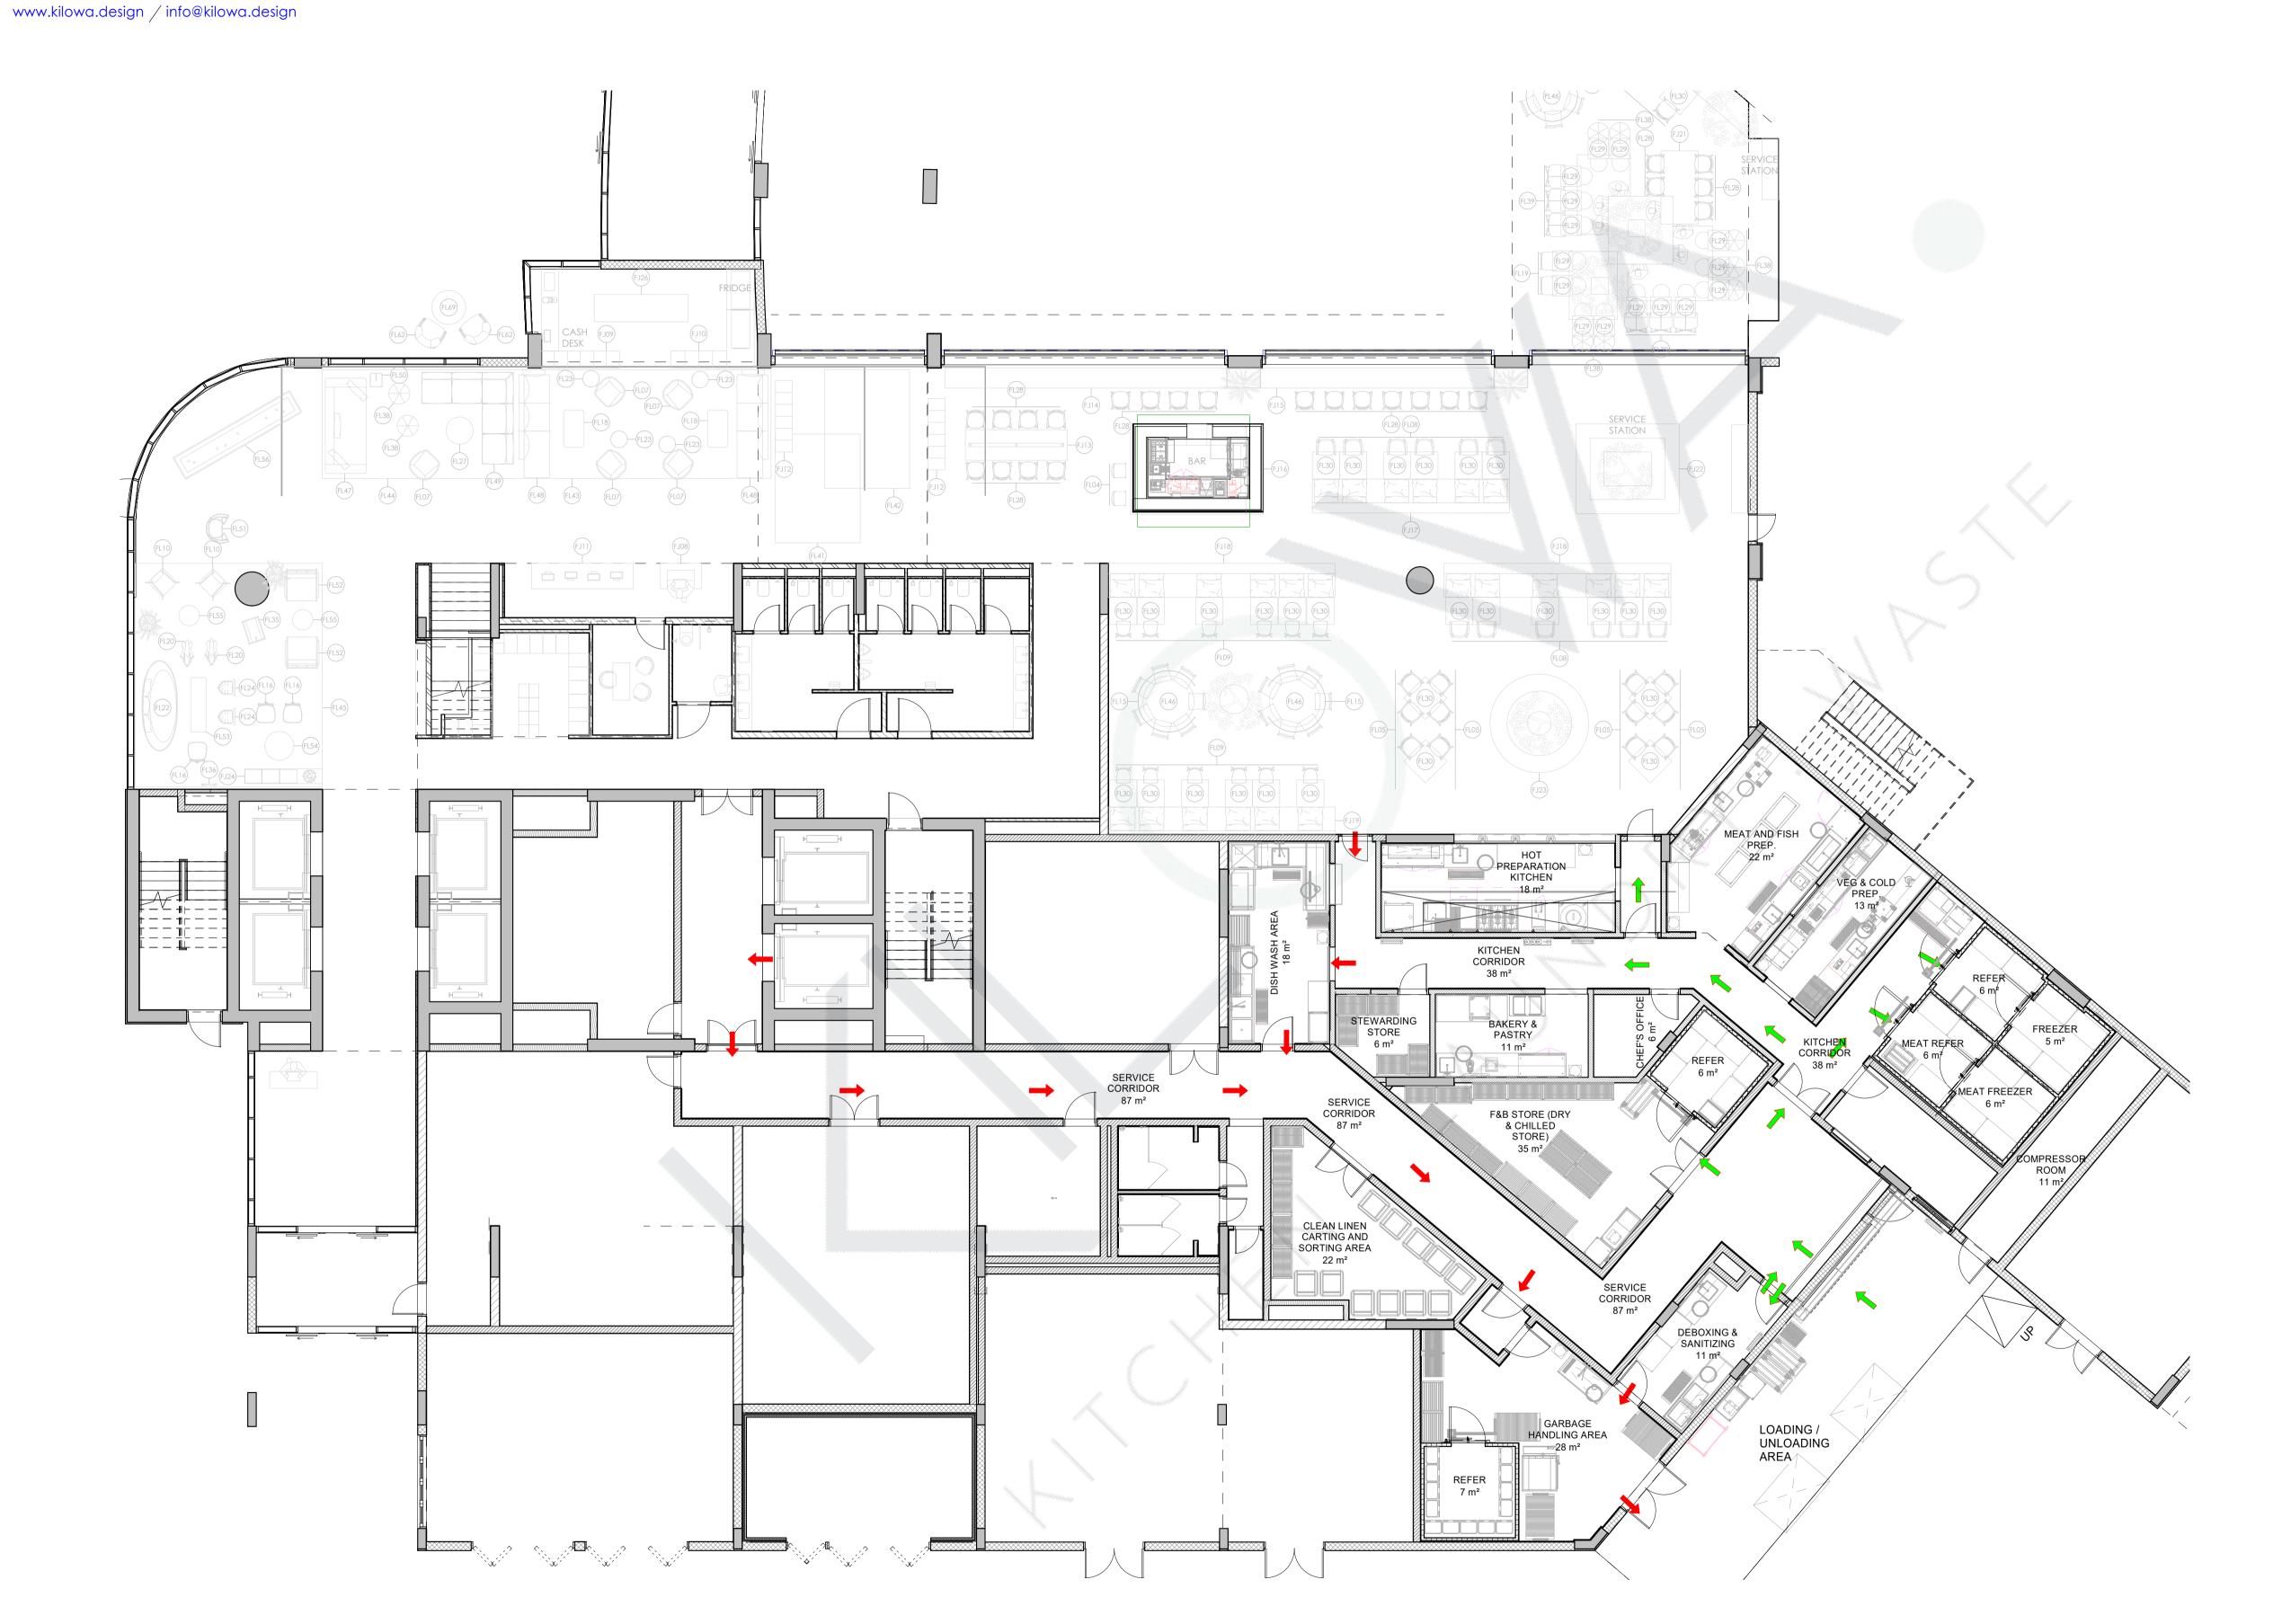

FACILITY-CONSULTANT:

KITCHEN . LAUNDRY . WASTE

VISIT:- www.kilowa.design / EMAIL:- info@kilowa.design

Drawing Title:

GROUND FLOOR LEVEL MOVEMENT DIG.

SMPL -KILOWA-KLW - SC - G00 -A1101

SHEET ( OF )

| Date: 08/14/20 | Author        | Checke<br><b>C</b> | necker     | mat: |      | Scale:<br>s indicated |
|----------------|---------------|--------------------|------------|------|------|-----------------------|
| PRO:<br>SMPL   | ORG:<br>KILOW | /A                 | DI:<br>KLW |      | SC   |                       |
| ZONE:<br>G00   | DWG. NO:      | A11                | 01         |      | REV: |                       |

SAMPLE DRAWINGS FOR HOTELS

DESCRIPTION

FACILITY-CONSULTANT:

KITCHEN , LAUNDRY , WASTE

VISIT:- www.kilowa.design / EMAIL:- info@kilowa.design

GROUND FLOOR P1 SMPL -KILOWA-KLW -DD-G00-1101

SHEET ( 7 OF 41)