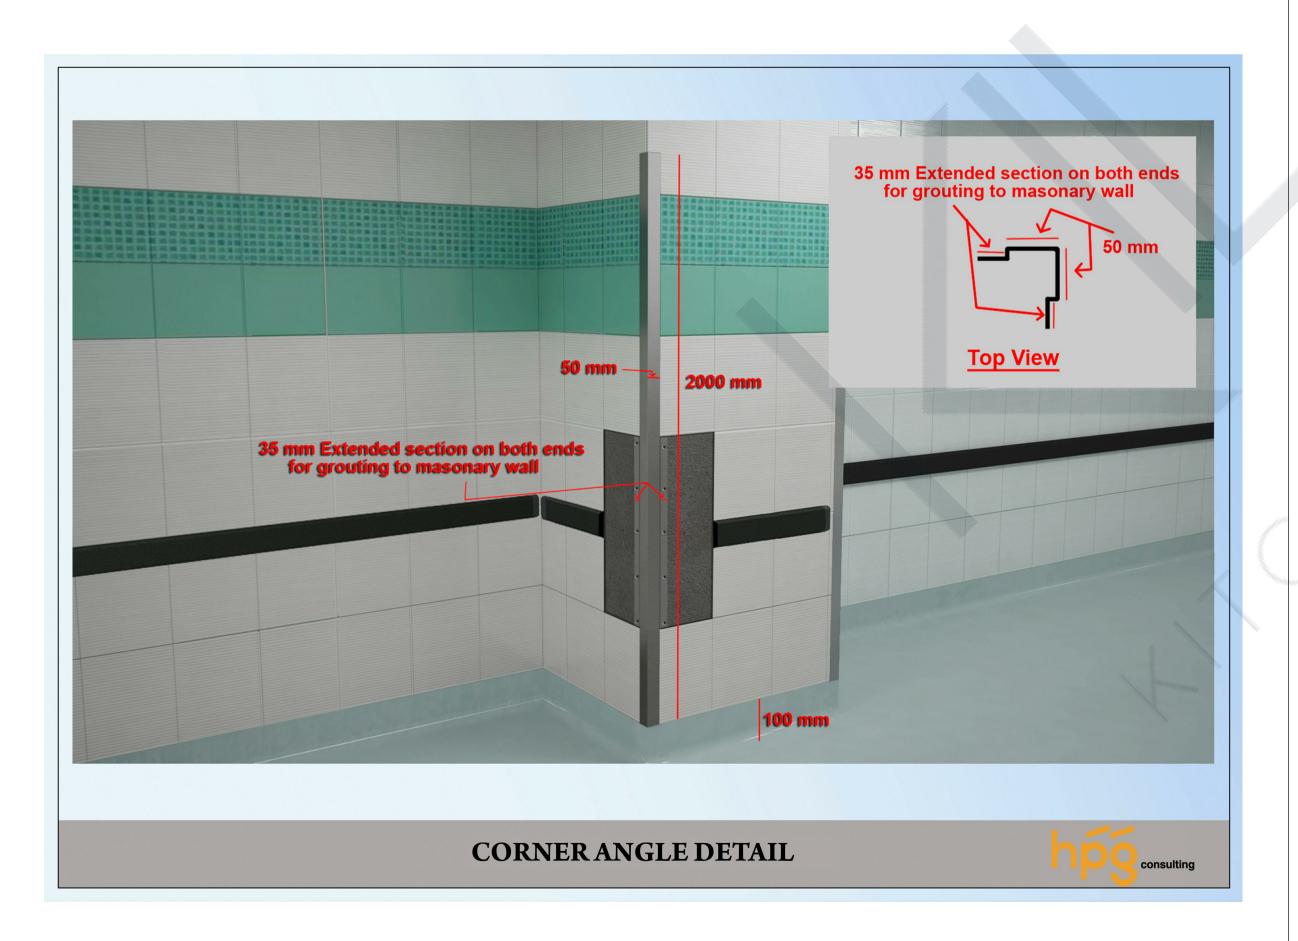

|         |    |  |
|                  |         |              |         |    |  |
|                  |         |              |         |    |  |
|                  |         |              |         |    |  |

PROJECT TITLE:

SAMPLE DRAWINGS FOR HOTELS

DESCRIPTION

FACILITY-CONSULTANT:



KITCHEN . LAUNDRY . WASTE

VISIT:- www.kilowa.design / EMAIL:- info@kilowa.design

GROUND FLOOR PLAN GAS SMPL -KILOWA-KLW -DD -G00 - 1111

SHEET ( 11 OF 41)

| 31/10/19     | Drawn:<br>JK  | Checke |            | Format: |     | Scale: 1:50 |
|--------------|---------------|--------|------------|---------|-----|-------------|
| PRO:<br>SMPL | ORG:<br>KILOV | ٧A     | DI:<br>KLV | ٧       | р   | D:<br>D     |
| ZONE:        | DWG. NO:      | 11     | 11         |         | REV | V:          |









APPROVAL

| REVIEW STATUS | A        | В                 | c                 |          |
|---------------|----------|-------------------|-------------------|----------|
|               | APPROVED | APPROVED AS NOTED | REVISE & RESUBMIT | REJECTED |
| DATE REVIEWED |          |                   |                   |          |
| REVIEWED BY   |          |                   |                   |          |
|               |          |                   |                   |          |
|               |          |                   |                   |          |

KEY PLAN:

# GENERAL NOTE

- 1. ALL DIMENSIONS ARE IN MILLIMETERS AND LEVELS ARE IN METERS UNLESS NOTED OTHERWISE.
- DO NOT SCALE FROM THIS DRAWING. ONLY WRITTEN DIMENSIONS ARE TO BE FOLLOWED. MENTIONED SIZE DRAWING SET IS FU