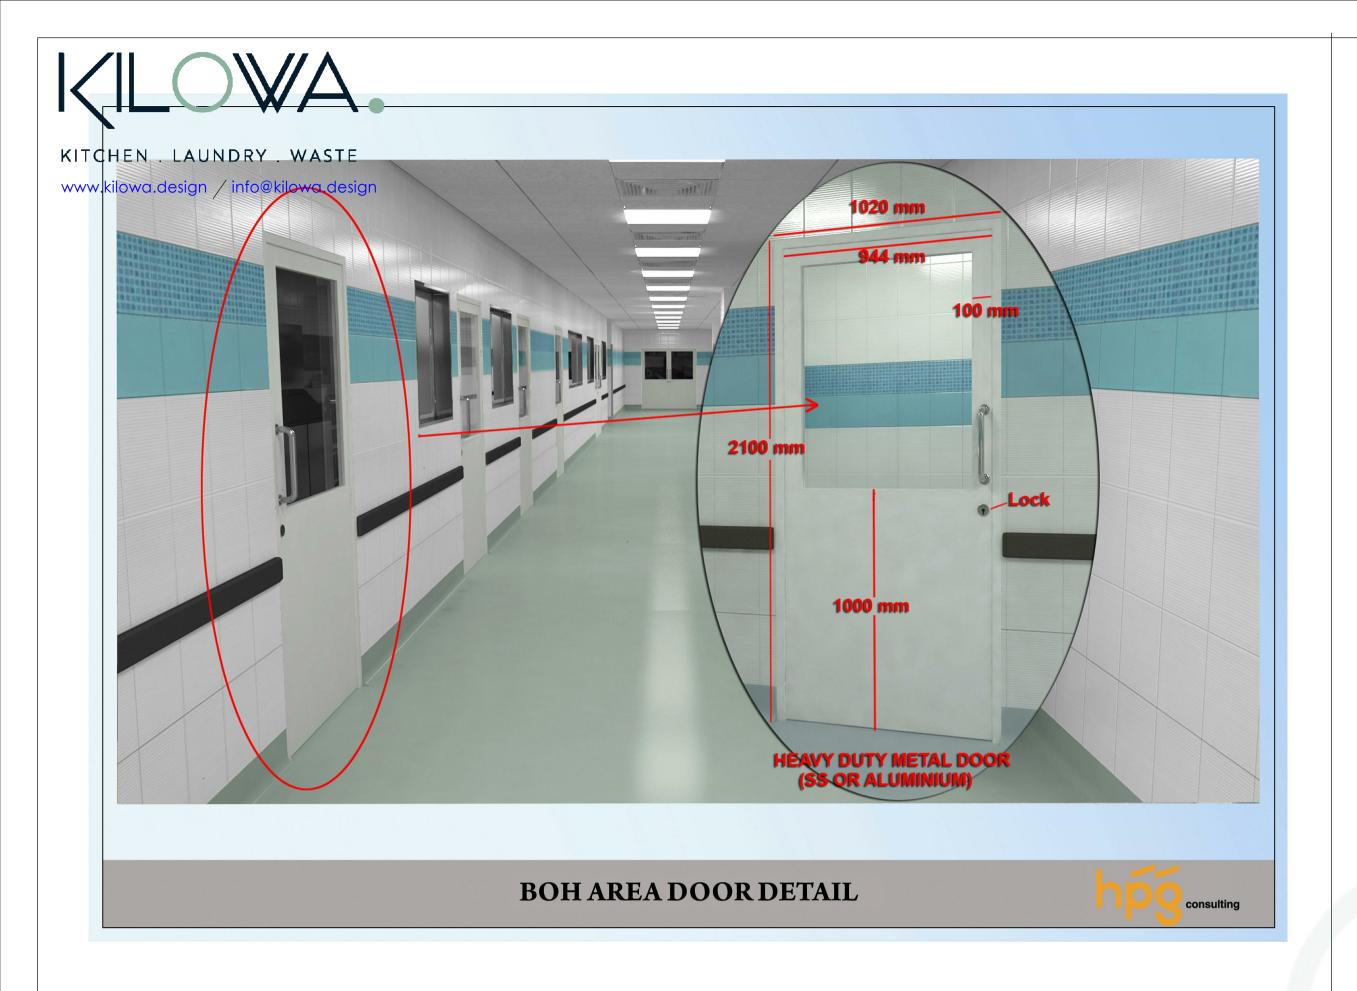

|         |    |  |
|                  |         |              |         |    |  |
|                  |         |              |         |    |  |
|                  |         |              |         |    |  |

PROJECT TITLE:

SAMPLE DRAWINGS FOR HOTELS

DESCRIPTION

FACILITY-CONSULTANT:



KITCHEN . LAUNDRY . WASTE

VISIT:- www.kilowa.design / EMAIL:- info@kilowa.design

GROUND FLOOR PLAN GAS SMPL -KILOWA-KLW -DD -G00 - 1111

SHEET ( 11 OF 41)

| 31/10/19     | Drawn:<br>JK  | Checke |            | Format: |     | Scale: 1:50 |
|--------------|---------------|--------|------------|---------|-----|-------------|
| PRO:<br>SMPL | ORG:<br>KILOV | ٧A     | DI:<br>KLV | ٧       | р   | D:<br>D     |
| ZONE:        | DWG. NO:      | 11     | 11         |         | REV | V:          |









APPROVAL

| REVIEW STATUS | A        | В                 | c                 |          |
|---------------|----------|-------------------|-------------------|----------|
|               | APPROVED | APPROVED AS NOTED | REVISE & RESUBMIT | REJECTED |
| DATE REVIEWED |          |                   |                   |          |
| REVIEWED BY   |          |                   |                   |          |
|               |          |                   |                   |          |
|               |          |                   |                   |          |

KEY PLAN:

# GENERAL NOTE

- 1. ALL DIMENSIONS ARE IN MILLIMETERS AND LEVELS ARE IN METERS UNLESS NOTED OTHERWISE.
- DO NOT SCALE FROM THIS DRAWING. ONLY WRITTEN DIMENSIONS ARE TO BE FOLLOWED. MENTIONED SIZE DRAWING SET I