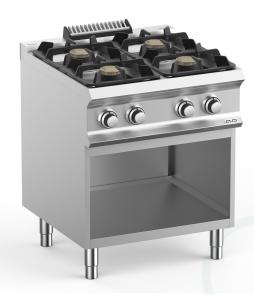

# DOMINA PRO 700 - GAS RANGES

# FB77AXL

# 4 BURNERS ON OPEN STAND

# **TECHNICAL DATA:**

| External dimensions - WxDxH (cm) | 70x73x85 |
|----------------------------------|----------|
| Nr. Burners 7 kW                 | 4        |
| Total power (kW)                 | 28       |
| IPX5                             | •        |
| ADDITIONAL TECHNICAL DATA:       |          |
| Weight (kg)                      | 67       |

| Weight (kg)       | K | 67  |
|-------------------|---|-----|
| Volume (m3)       |   | 0,8 |
| Electric ignition |   |     |

Flex Burners with brass burner caps and self-stabilizing flame, to cook safely and for simpler maintenance. Each burner has an adjustable power range, from a minimum of 1.5 kW to a maximum of 5.5 / 7 kW, to get maximum flexibility. The pilot flame is protected inside the main burner. The placement of the burners allows use of pans up to 40 cm in diameter. The single cast iron pan support are dishwasher-size.

Versions with oven: Stainless steel cooking chamber with enameled bottom, stainless steel double-wall door with insulating casing.

Gas oven: 6 kW burner (8 kW for maxi oven) with self-stabilizing flame; thermostatic temperature control with safety valve and thermocouple; piezo-electric burner ignition. 3 GN 2/1 rack support.

Electric oven: 5.3 kW (2,6 kW for ventilated oven) stainless steel armoured heating elements placed on the bottom and on the top of the cooking chamber; thermostatic temperature control with separate bottom/top temperature control for maximum cooking flexibility. 3 GN 2/1 rack support (static oven) and 3 GN 2/1 rack support (ventilated oven).

21.5

INGRESSO GAS / GAS INLET (EN 10226-1) Ø M 1/2"

21.5

LEGENDA SIMBOLI / LEGEND

INGRESSO ACQUA / WATER INLET Ø M 1/2"

ATTACCO EQUIPOTENZIALE / EQUIPOTENTIAL

ALIMENTAZIONE ELETTRICA / POWER SUPPLY

SCARICO ACQUA / OLII WATER / OILS DRAIN

REGOLAZIONE PIEDINI / FEET ADJUSTMENT (h 0/+50) /TOP VERSION (h 0/+5)

KITCHEN . LAUNDRY . WASTE www.kilowa.design / info@kilowa.design

KEY PLAN:

- 1. ALL DIMENSIONS ARE IN MILLIMETERS AND LEVELS ARE IN METERS UNLESS NOTED OTHERWISE.
- DO NOT SCALE FROM THIS DRAWING. ONLY WRITTEN DIMENSIONS ARE TO BE FOLLOWED. MENTIONED SIZE DRAWING SET IS FULL SIZE.
- ALL EQUIPMENTS HAVE THEIR UNIQUE NUMBERING I, EITEM NO. FOR INFORMATION OF EQUIPMENTS PLEASE REFER EQUIPMENT SPECIFICATION SHEET ALONG WITH THE DRAWINGS.
- KITCHEN EQUIPMENT SPECIFICATION ARE GIVEN UNDER EQUIPMENT SPECIFICATION SHEET.
- THE MEP REQUIREMENTS FOR THE EQUIPMENTS ARE SHOWN IN SERVICES DRAWINGS WHICH USED UNIQUE SYMBOLS, WHICH ARE DEFINED IN SHEET NO. 1003.