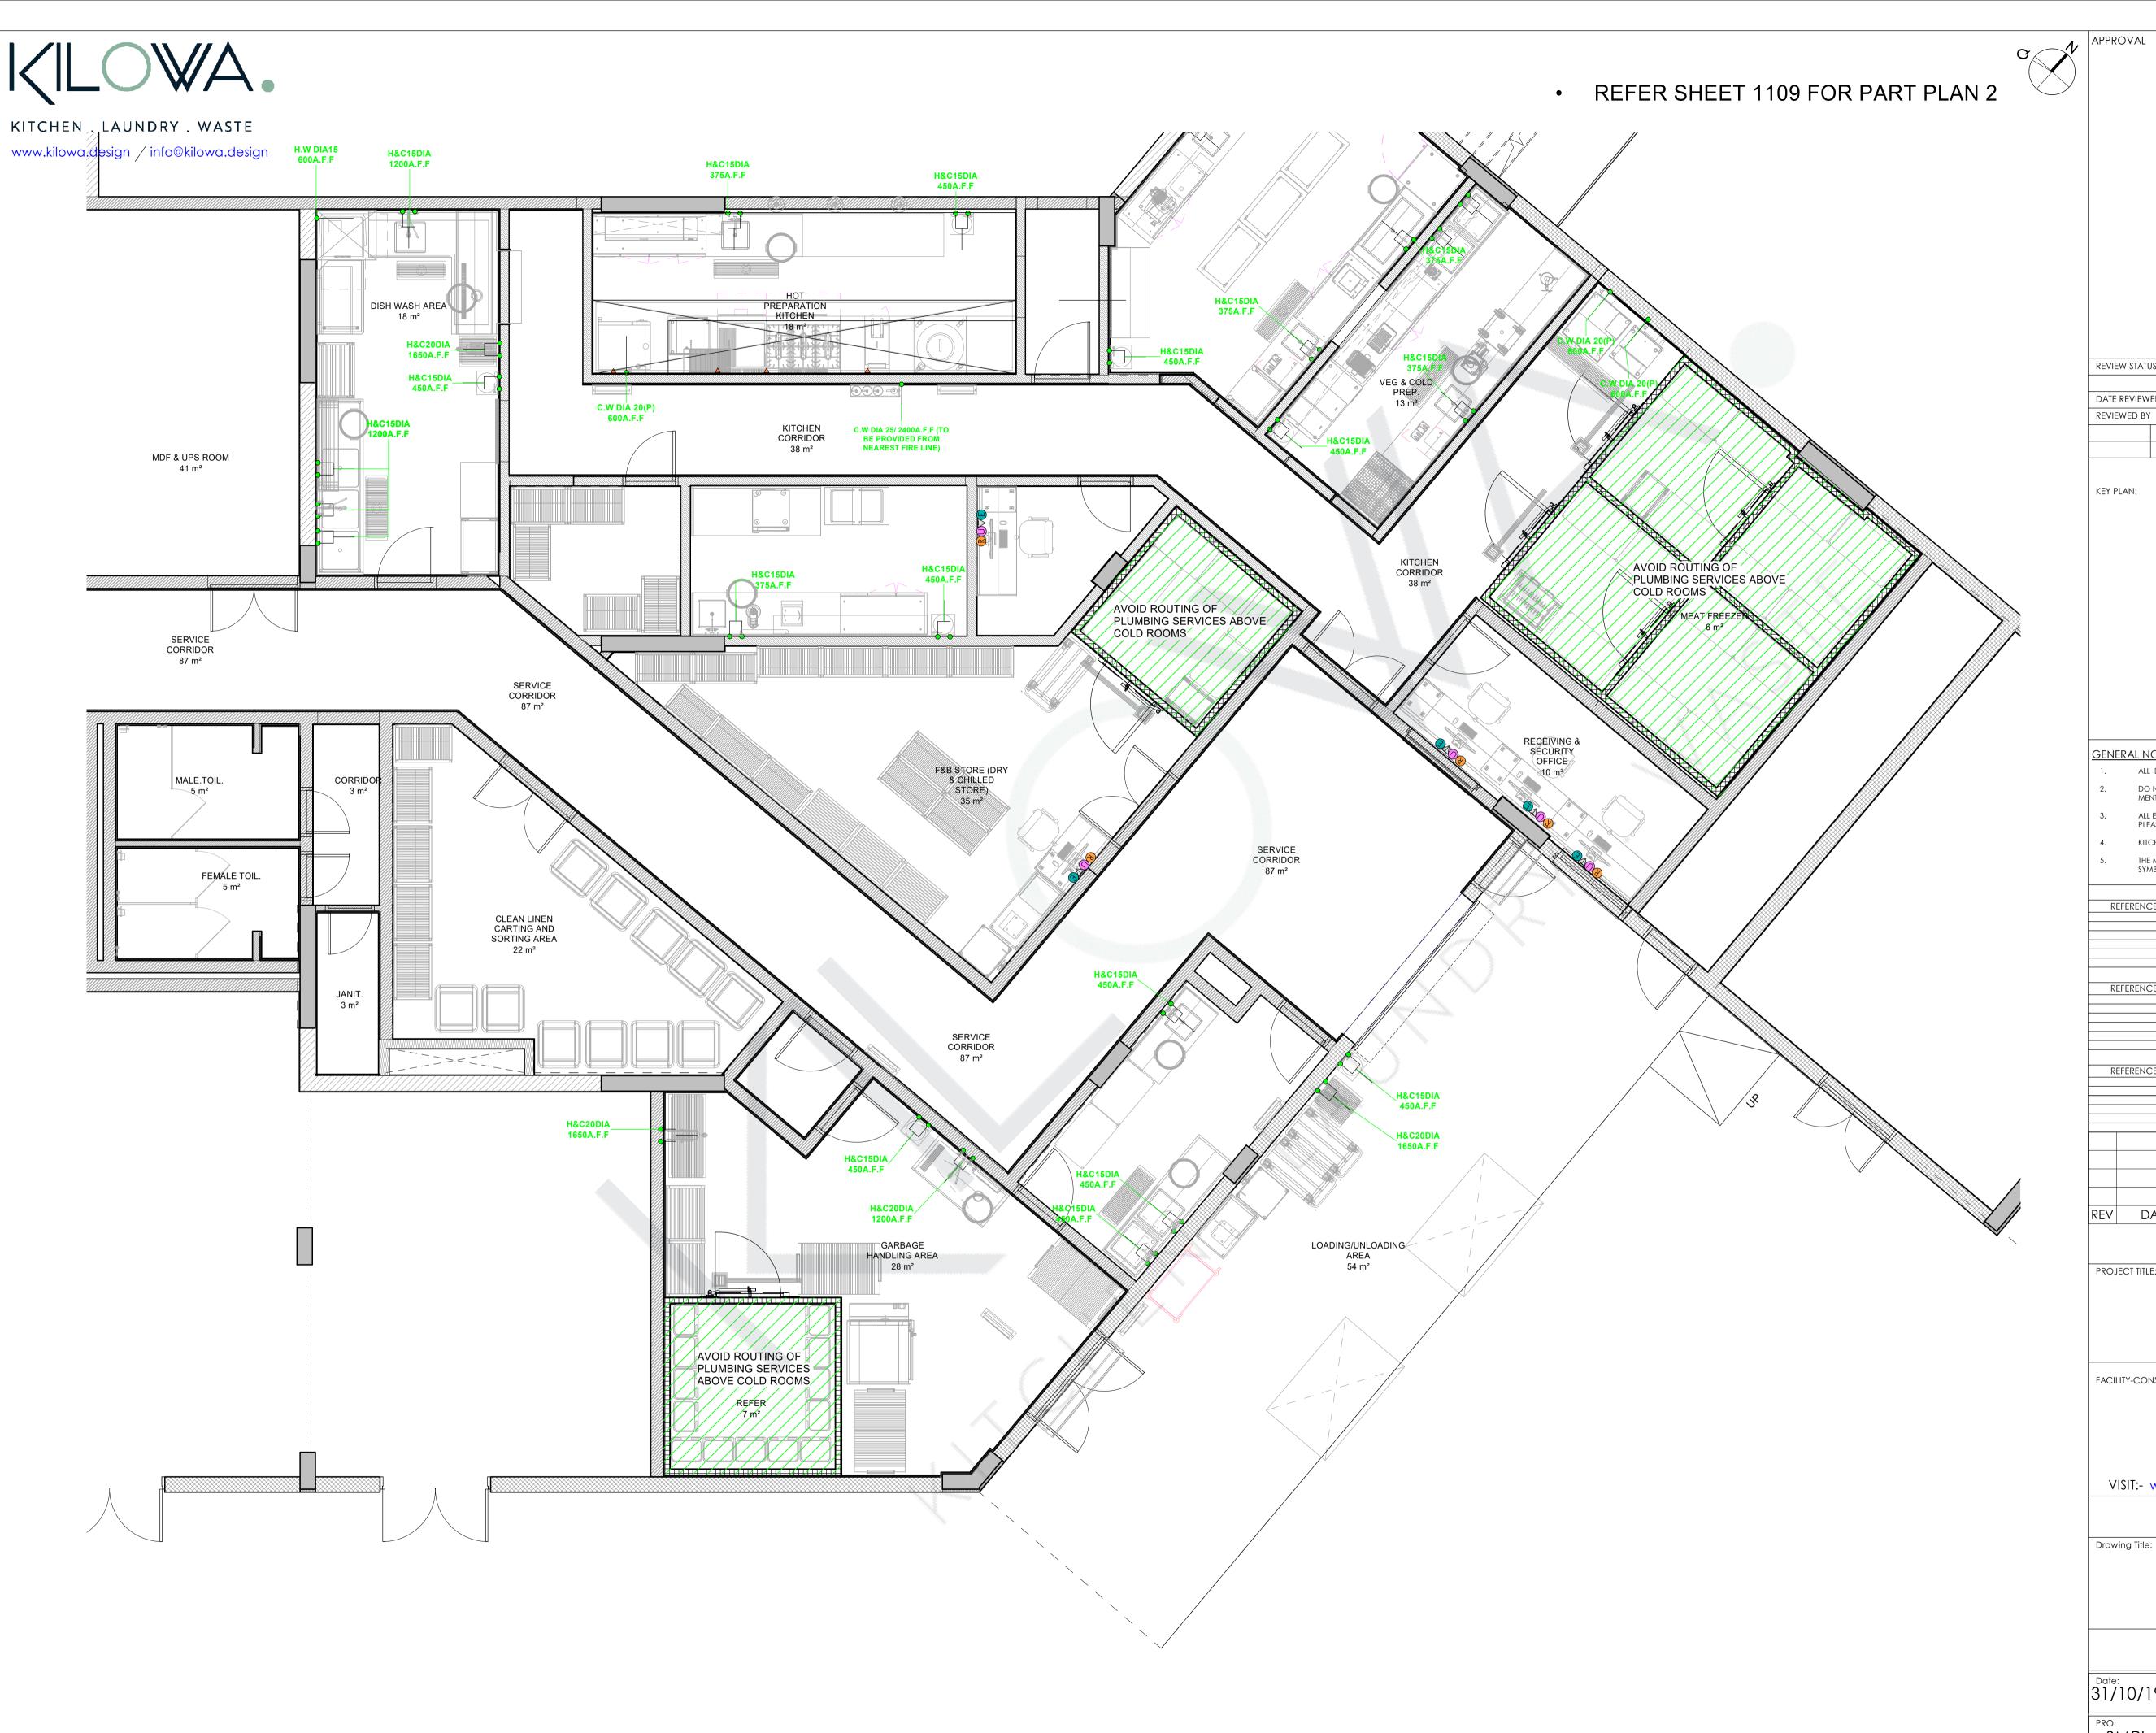

VISIT:- www.kilowa.design / EMAIL:- info@kilowa.design

GROUND FLOOR WATER P1

SMPL -KILOWA-KLW - DD - G00 - 1109

SHEET ( 15 OF 41)

| Date: 31/10/19 | Drawn:<br>JK  | Checke |     | Format: |           | Scale:<br>1:50 |
|----------------|---------------|--------|-----|---------|-----------|----------------|
| PRO:<br>SMPL   | ORG:<br>KILOV | VA     | DI: | ٧       | D         | D:<br>D        |
| ZONE:<br>G00   | DWG. NO:      | 110    | 09  |         | REV<br>00 | <b>/</b> :     |