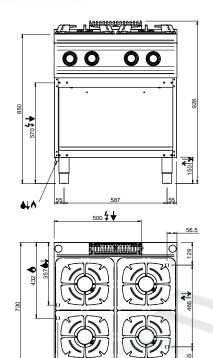

# DOMINA PRO 700 - GAS RANGES

# **TECHNICAL DATA:**

| External dimensions - WxDxH (cm) | 70x73x85 |
|----------------------------------|----------|
| Nr. Burners 7 kW                 | 4        |
| Total power (kW)                 | 28       |
| IPX5                             | •        |
| ADDITIONAL TECHNICAL DATA:       |          |
| Weight (kg)                      | 67       |

| Weight (kg)       | K | 67  |
|-------------------|---|-----|
| Volume (m3)       |   | 0,8 |
| Electric ignition |   |     |

Flex Burners with brass burner caps and self-stabilizing flame, to cook safely and for simpler maintenance. Each burner has an adjustable power range, from a minimum of 1.5 kW to a maximum of 5.5 / 7 kW, to get maximum flexibility. The pilot flame is protected inside the main burner. The placement of the burners allows use of pans up to 40 cm in diameter. The single cast iron pan support are dishwasher-size.

Versions with oven: Stainless steel cooking chamber with enameled bottom, stainless steel double-wall door with insulating casing.

Gas oven: 6 kW burner (8 kW for maxi oven) with self-stabilizing flame; thermostatic temperature control with safety valve and thermocouple; piezo-electric burner ignition. 3 GN 2/1 rack support.

Electric oven: 5.3 kW (2,6 kW for ventilated oven) stainless steel armoured heating elements placed on the bottom and on the top of the cooking chamber; thermostatic temperature control with separate bottom/top temperature control for maximum cooking flexibility. 3 GN 2/1 rack support (static oven) and 3 GN 2/1 rack support (ventilated oven).