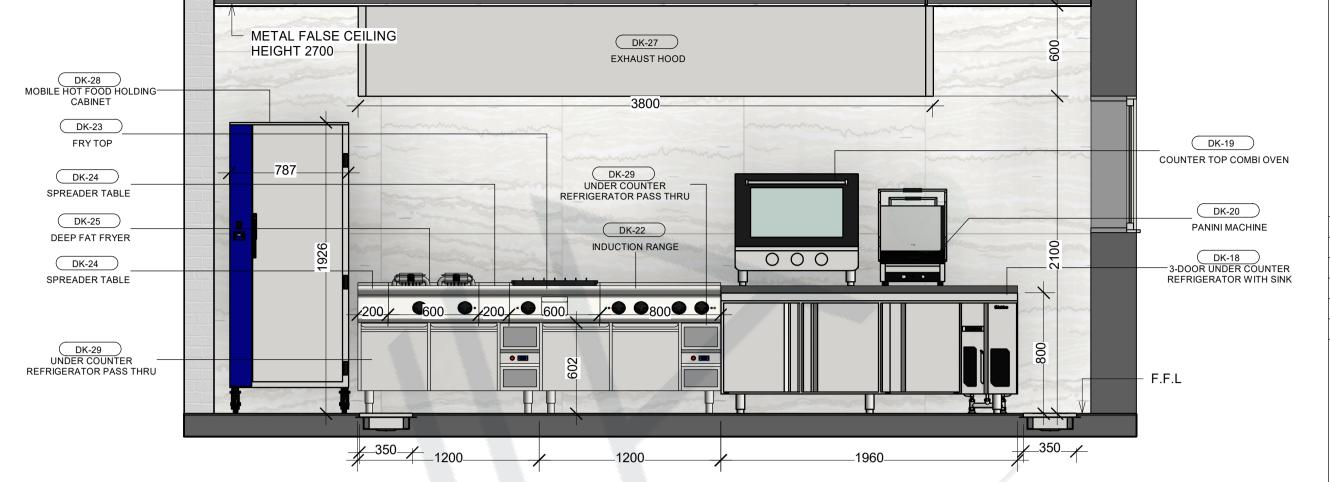

# SECTIONS & ELEVATIONS

KITCHEN . LAUNDRY . WASTE www.kilowa.design / info@kilowa.design

\_\_\_\_\_DK 13

—(DK 28)

| REVIEW STATUS | A        | В                 | С                 | D        |
|---------------|----------|-------------------|-------------------|----------|
|               | APPROVED | APPROVED AS NOTED | REVISE & RESUBMIT | REJECTED |
| DATE REVIEWED |          |                   |                   |          |
| REVIEWED BY   |          |                   |                   |          |
|               |          |                   |                   |          |