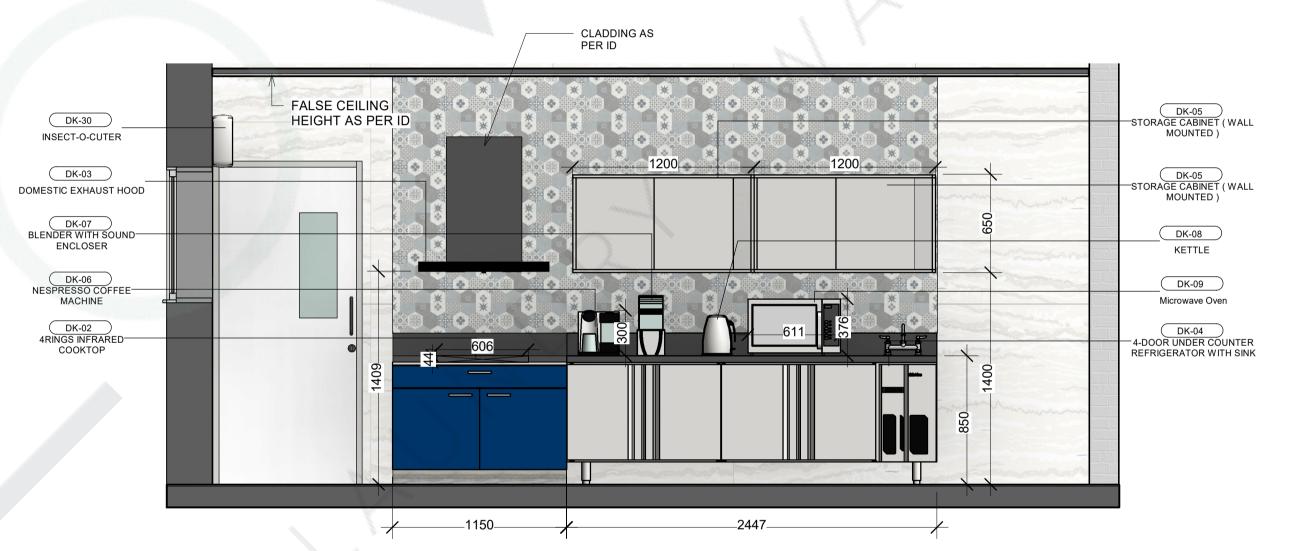

PROJECT TITLE:

SAMPLE DRAWINGS FOR HOTELS

FACILITY-CONSULTANT:

KITCHEN . LAUNDRY . WASTE

VISIT:- www.kilowa.design / EMAIL:- info@kilowa.design

Drawing Title:

HIS PANTRY
SMPL -KILOWA-KLW -DD-GOO-3100

SHEET ( OF )

| Date: 08/28/20 | Drawn:<br>JK  | Checked:      |     | Format: | Scale: 1:25 |
|----------------|---------------|---------------|-----|---------|-------------|
| PRO:<br>SMPL   | ORG:<br>KILOV | ٧A            | DI: | ٧       | TOD:<br>DD  |
| ZONE:          | DWG. NO:      | DWG. NO: 3100 |     |         | REV:        |