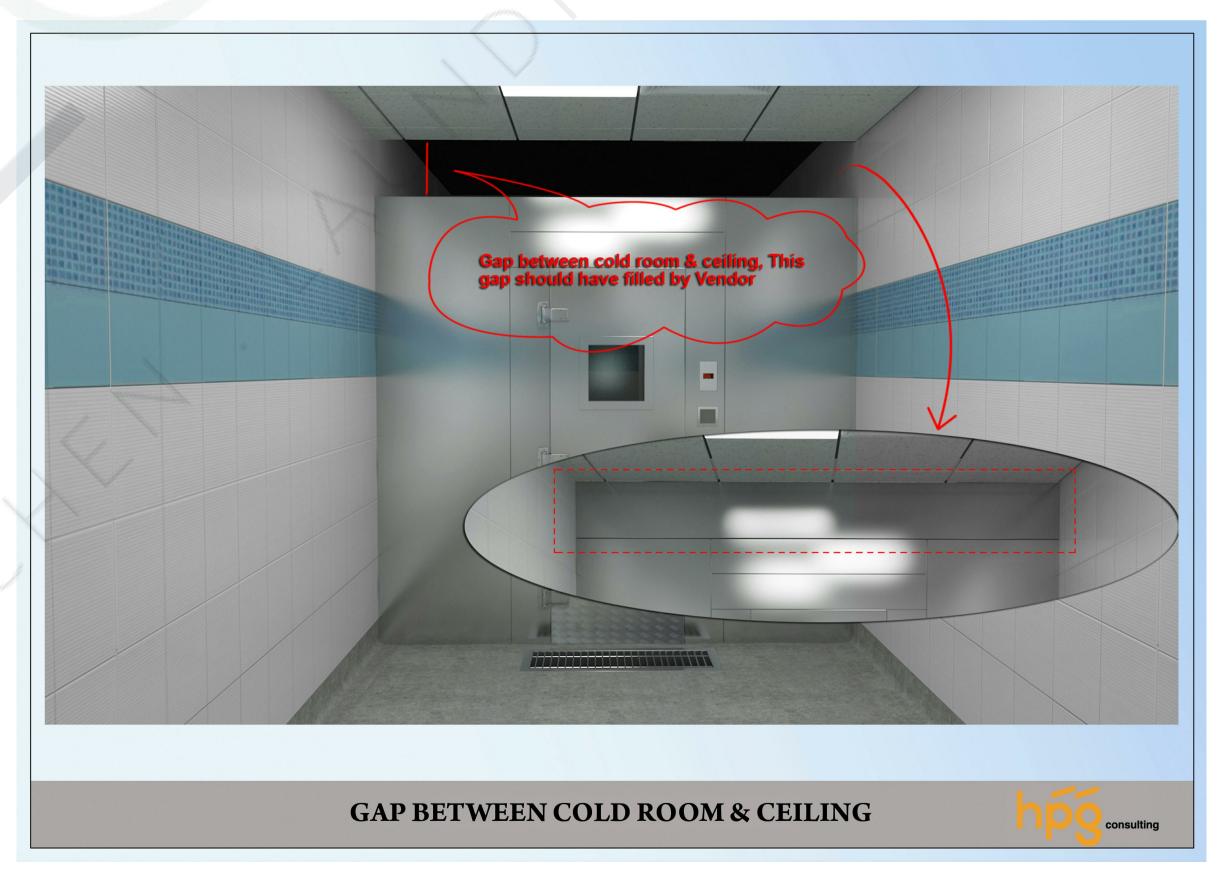

DESCRIPTION DRAWN CHECK APPROVED REV DATE

PROJECT TITLE:

SAMPLE DRAWINGS FOR HOSPITALS

FACILITY-CONSULTANT:

KITCHEN . LAUNDRY . WASTE

VISIT:- www.kilowa.design / EMAIL:- info@kilowa.design

Drawing Title:

RENDERING IMAGES 2 SMPL -KILOWA-KLW - DD - G00 - 6001