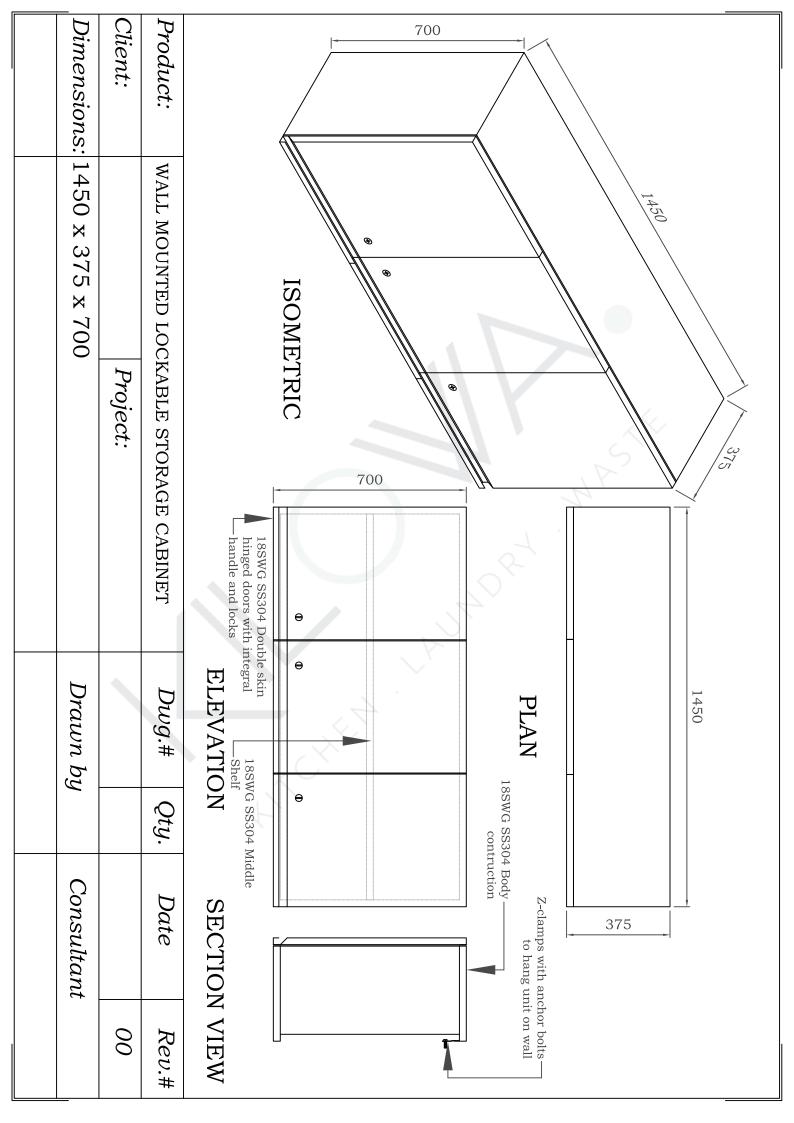

R DATE TITLE

REFERENCE SHOP DRAWINGS

REFERENCE NUMBER DATE TITLE

REV DATE DESCRIPTION DRAWN CHECK APPROVED

RELATED DOCUMENTS

PROJECT TITLE:

SAMPLE DRAWINGS FOR HOTELS

FACILITY-CONSULTANT:

REFERENCE NUMBER DATE



KITCHEN . LAUNDRY . WASTE

VISIT:- www.kilowa.design / EMAIL:- info@kilowa.design

Drawing Title:

SUGGESTED BOH FINISHES 3

SMPL -KILOWA-KLW - TD - XXX - 1006

SHEET ( 5 OF 41)

| Date:<br>31/10/19 | Drawn:<br>JK  | Checked:<br>DB |     | Format: |      | Scale:<br>NTS |
|-------------------|---------------|----------------|-----|---------|------|---------------|
| PRO:<br>SMPL      | ORG:<br>KILOV | ٧A             | DI: | ٧       | TD   | :             |
| ZONE:             | DWG. NO:      | DWG. NO: 1006  |     |         | REV: |               |

# EQUIPMENT CUT SHEET









# DOMINA PRO 700 - GAS RANGES

# FB77AXL



# 4 BURNERS ON OPEN STAND

# **TECHNICAL DATA:**

| External dimensions - WxDxH (cm) | 70x73x85 |
|----------------------------------|----------|
| Nr. Burners 7 kW                 | 4        |
| Total power (kW)                 | 28       |
| IPX5                             | •        |
| ADDITIONAL TECHNICAL DATA:       |          |
| Weight (kg)                      | 67       |

| Weight (kg)       | K | 67  |
|-------------------|---|-----|
| Volume (m3)       |   | 0,8 |
| Electric ignition |   |     |

Flex Burners with brass burner caps and self-stabilizing flame, to cook safely and for simpler maintenance. Each burner has an adjustable power range, from a minimum of 1.5 kW to a maximum of 5.5 / 7 kW, to get maximum flexibility.