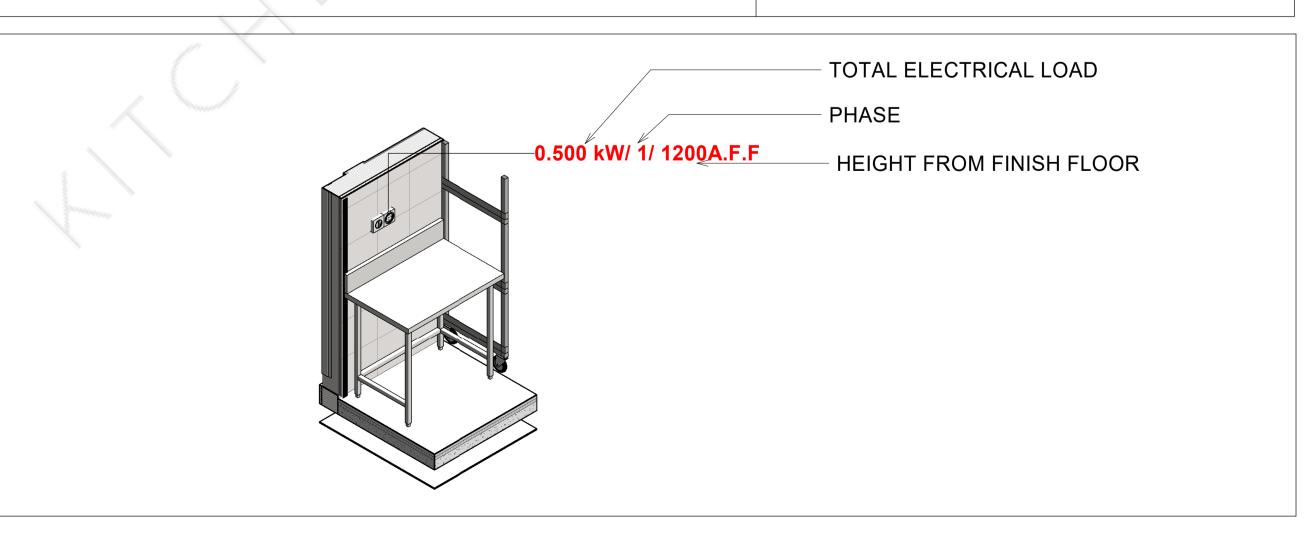

21.5

INGRESSO GAS / GAS INLET (EN 10226-1) Ø M 1/2"

21.5

LEGENDA SIMBOLI / LEGEND

INGRESSO ACQUA / WATER INLET Ø M 1/2"

ATTACCO EQUIPOTENZIALE / EQUIPOTENTIAL

ALIMENTAZIONE ELETTRICA / POWER SUPPLY

SCARICO ACQUA / OLII WATER / OILS DRAIN

REGOLAZIONE PIEDINI / FEET ADJUSTMENT (h 0/+50) /TOP VERSION (h 0/+5)

KITCHEN . LAUNDRY . WASTE www.kilowa.design / info@kilowa.design

KEY PLAN:

- 1. ALL DIMENSIONS ARE IN MILLIMETERS AND LEVELS ARE IN METERS UNLESS NOTED OTHERWISE.
- DO NOT SCALE FROM THIS DRAWING. ONLY WRITTEN DIMENSIONS ARE TO BE FOLLOWED. MENTIONED SIZE DRAWING SET IS FULL SIZE.
- ALL EQUIPMENTS HAVE THEIR UNIQUE NUMBERING I, EITEM NO. FOR INFORMATION OF EQUIPMENTS PLEASE REFER EQUIPMENT SPECIFICATION SHEET ALONG WITH THE DRAWINGS.
- KITCHEN EQUIPMENT SPECIFICATION ARE GIVEN UNDER EQUIPMENT SPECIFICATION SHEET.
- THE MEP REQUIREMENTS FOR THE EQUIPMENTS ARE SHOWN IN SERVICES DRAWINGS WHICH USED UNIQUE SYMBOLS, WHICH ARE DEFINED IN SHEET NO. 1003.