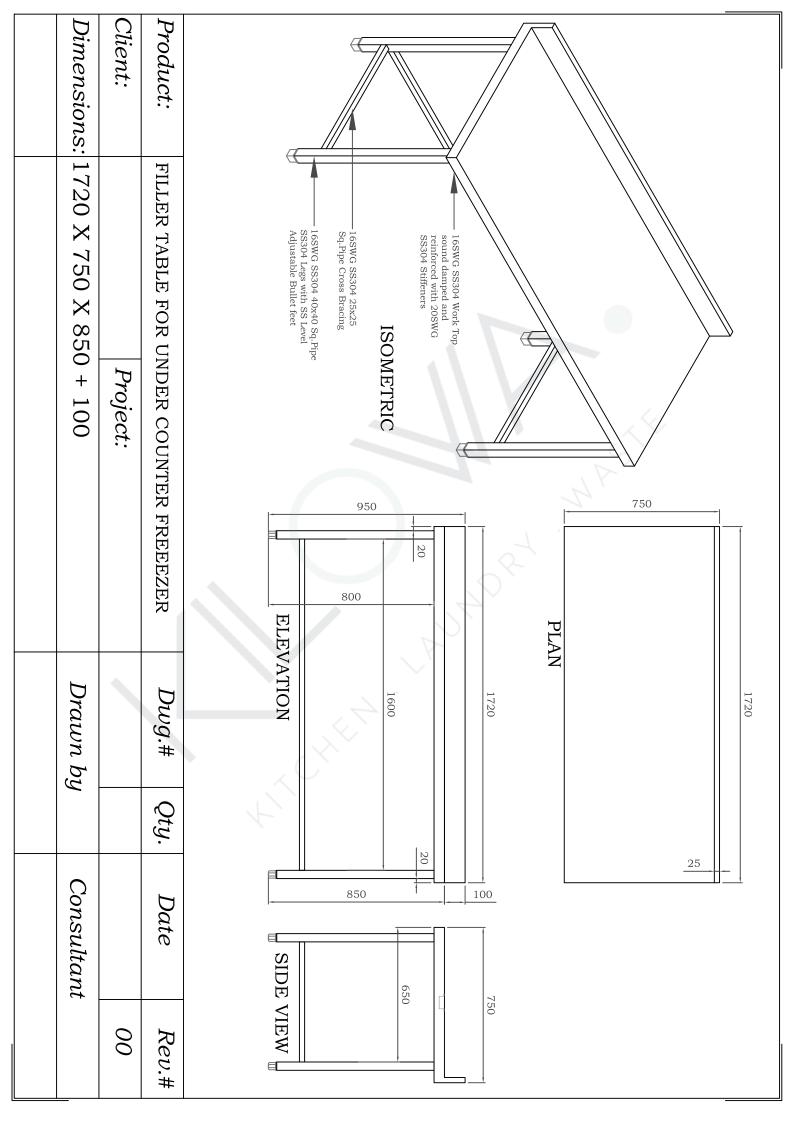

TE TITLE

REFERENCE SHOP DRAWINGS

REFERENCE NUMBER DATE TITLE

REV DATE DESCRIPTION DRAWN CHECK APPROVED

RELATED DOCUMENTS

PROJECT TITLE:

SAMPLE DRAWINGS FOR HOTELS

FACILITY-CONSULTANT:

REFERENCE NUMBER DATE



KITCHEN . LAUNDRY . WASTE

VISIT:- www.kilowa.design / EMAIL:- info@kilowa.design

Drawing Title:

SUGGESTED BOH FINISHES 3

SMPL -KILOWA-KLW - TD - XXX - 1006

SHEET ( 5 OF 41)

| Date:<br>31/10/19 | Drawn:<br>JK  | Checked:<br>DB |     | Format: |      | Scale:<br>NTS |
|-------------------|---------------|----------------|-----|---------|------|---------------|
| PRO:<br>SMPL      | ORG:<br>KILOV | ٧A             | DI: | ٧       | TD   | :             |
| ZONE:             | DWG. NO:      | DWG. NO: 1006  |     |         | REV: |               |

# EQUIPMENT CUT SHEET









# DOMINA PRO 700 - GAS RANGES

# FB77AXL



# 4 BURNERS ON OPEN STAND

# **TECHNICAL DATA:**

| External dimensions - WxDxH (cm) | 70x73x85 |
|----------------------------------|----------|
| Nr. Burners 7 kW                 | 4        |
| Total power (kW)                 | 28       |
| IPX5                             | •        |
| ADDITIONAL TECHNICAL DATA:       |          |
| Weight (kg)                      | 67       |

| Weight (kg)       | K | 67  |
|-------------------|---|-----|
| Volume (m3)       |   | 0,8 |
| Electric ignition |   |     |

Flex Burners with brass burner caps and self-stabilizing flame, to cook safely and for simpler maintenance. Each burner has an adjustable power range, from a minimum of 1.5 kW to a maximum of 5.5 / 7 kW, to get maximum flexibility. The