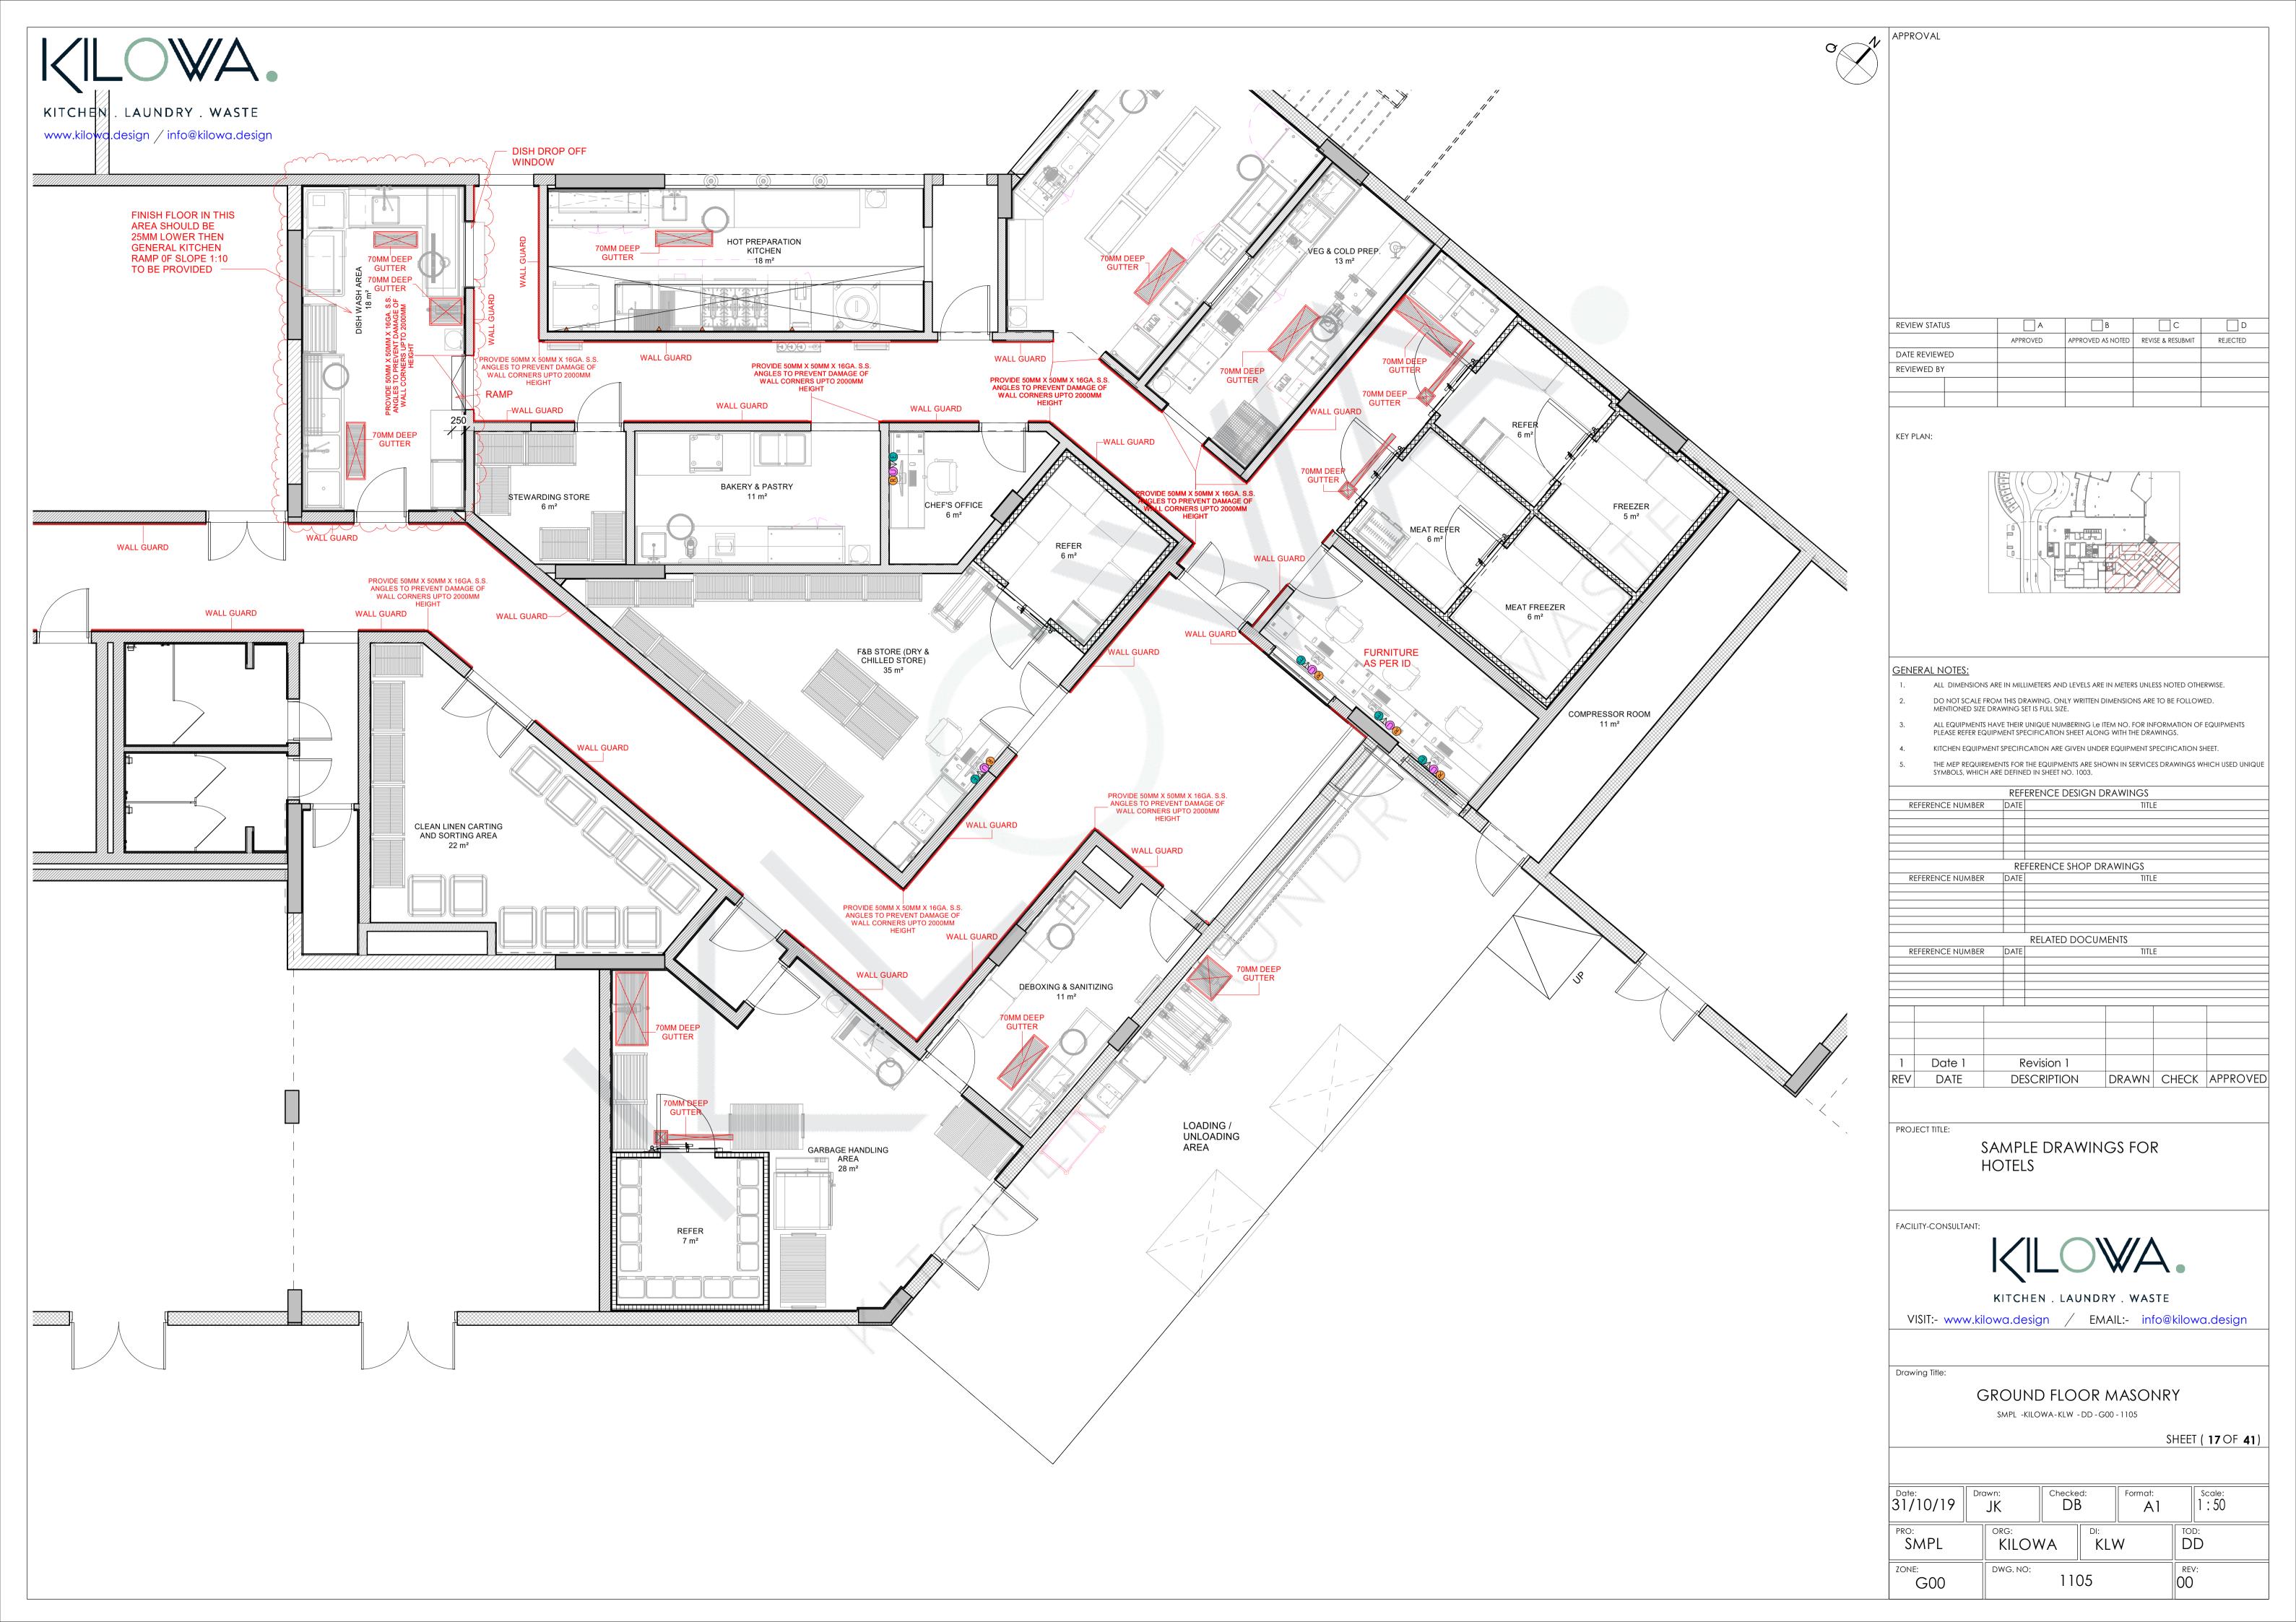

## Ground floor:-

- There is area demarcated for loading/unloading. Turning radius for truck to be confirmed by Architect
- Access given to Lift located near maintenance room is not clear . secondly passage is being obstructed by staircase door.
- Separate loading bay required for Garbage handing.
- Staff entry not marked in the drawing
- Service entry not shown in the plan, separate entry would be required which should be away from guest sight.
- Loading/Unloading dock should be raised by 900mm than the truck dock level.
- Ramp on truck dock area is not acceptable.
- Wider loading unloading dock require to five segregated exit for garbage.
- Service lift lobby level is lower than rest of the area, suggest to keep it one level for efficient use of
  area.
- Enclosed Service Lift Lobby is required, presenting being used for service passage, is not advisable.
- Service Corridor should be min 1.8 mtr trough out the all BOH area.
- Security should be located near loading /unloading area & staff entrance.
- Space for front office not marked in the drawings
- Luggage room location should be near front office / reception.
- Purpose of allocating cleaning room in public area Is not clear.

# General

- Loading/Unloading dock should be raised by 900mm than the truck dock level.
- There is no staff entry marked in the layout.
- Kitchen & other wet areas need to sunk for running drain pipes
- Single service elevator for G+17 floors . additional would be required.
- Gas bank location not marked on the drawings.
- Total area provided for BOH services seems very less.