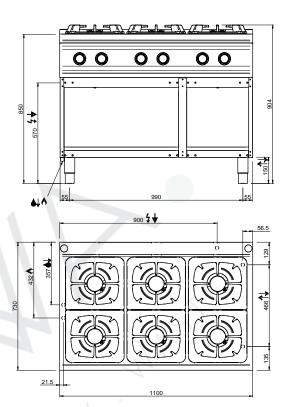

# DOMINA PRO 700 - GAS RANGES

# **TECHNICAL DATA:**

| External dimensions - WxDxH (cm) | 70x73x85 |
|----------------------------------|----------|
| Nr. Burners 7 kW                 | 4        |
| Total power (kW)                 | 28       |
| IPX5                             | •        |
| ADDITIONAL TECHNICAL DATA:       |          |
| Weight (kg)                      | 67       |

| Weight (kg)       | K | 67  |
|-------------------|---|-----|
| Volume (m3)       |   | 0,8 |
| Electric ignition |   |     |

Flex Burners with brass burner caps and self-stabilizing flame, to cook safely and for simpler maintenance. Each burner has an adjustable power range, from a minimum of 1.5 kW to a maximum of 5.5 / 7 kW, to get maximum flexibility. The pilot flame is protected inside the main burner. The placement of the burners allows use of pans up to 40 cm in diameter. The single cast iron pan support are dishwasher-size.

Versions with oven: Stainless steel cooking chamber with enameled bottom, stainless steel double-wall door with insulating casing.

Gas oven: 6 kW burner (8 kW for maxi oven) with self-stabilizing flame; thermostatic temperature control with safety valve and thermocouple; piezo-electric burner ignition. 3 GN 2/1 rack support.

Electric oven: 5.3 kW (2,6 kW for ventilated oven) stainless steel armoured heating elements placed on the bottom and on the top of the cooking chamber; thermostatic temperature control with separate bottom/top temperature control for maximum cooking flexibility. 3 GN 2/1 rack support (static oven) and 3 GN 2/1 rack support (ventilated oven).