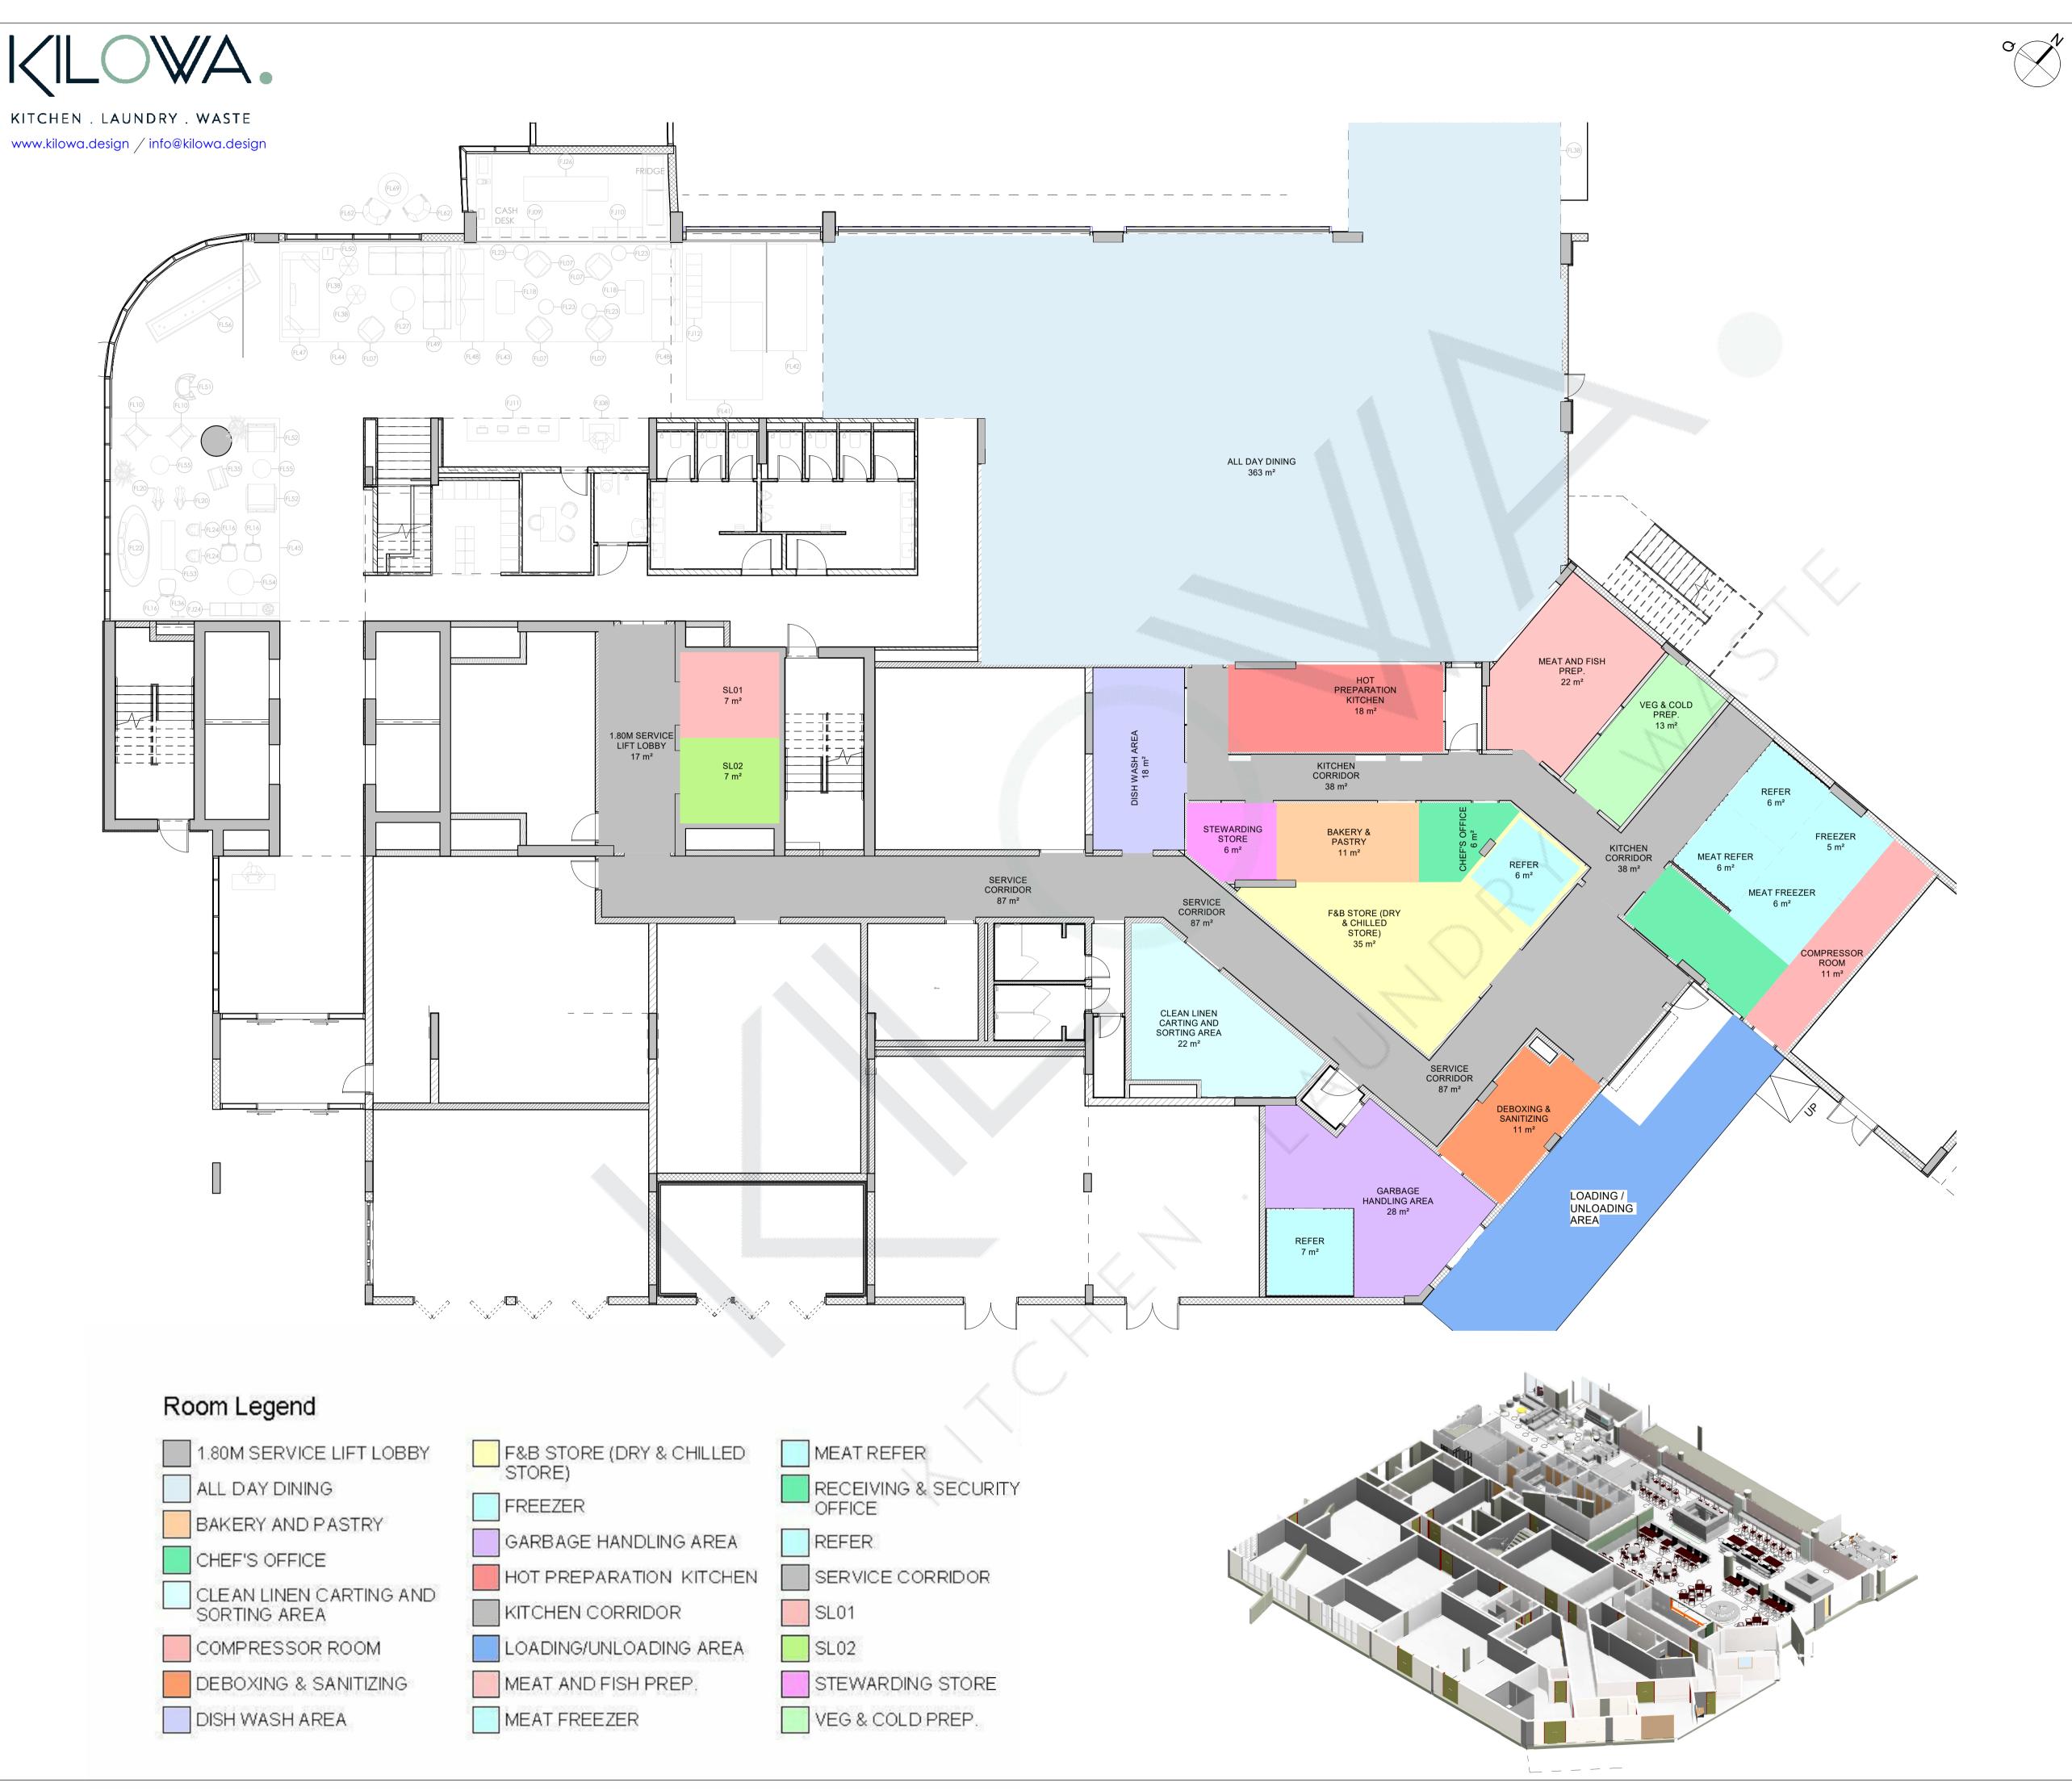

## Ground floor:-

- There is area demarcated for loading/unloading. Turning radius for truck to be confirmed by Architect
- Access given to Lift located near maintenance room is not clear . secondly passage is being obstructed by staircase door.
- Separate loading bay required for Garbage handing.
- Staff entry not marked in the drawing
- Service entry not shown in the plan, separate entry would be required which should be away from guest sight.
- Loading/Unloading dock should be raised by 900mm than the truck dock level.
- Ramp on truck dock area is not acceptable.
- Wider loading unloading dock require to five segregated exit for garbage.
- Service lift lobby level is lower than rest of the area, suggest to keep it one level for efficient use of
  area.
- Enclosed Service Lift Lobby is required, presenting being used for service passage, is not advisable.
- Service Corridor should be min 1.8 mtr trough out the all BOH area.
- Security should be located near loading /unloading area & staff entrance.
- Space for front office not marked in the drawings
- Luggage room location should be near front office / reception.
- Purpose of allocating cleaning room in public area Is not clear.

## Typical floor

- Linen Chute location not marked in plan, it should be accessible from all maid pantry & should terminated in the laundry or Soiled linen collection area.
- Service lift lobby should be 2.4 mtr wide or min 2.0 mtr.

# General

- Loading/Unloading dock should be raised by 900mm than the truck dock level.
- There is no staff entry marked in the layout.
- Kitchen & other wet areas need to sunk for running drain pipes
- Single service elevator for G+17 floors . additional would be required.
- Gas bank location not marked on the drawings.
- Total area provided for BOH services seems very less.