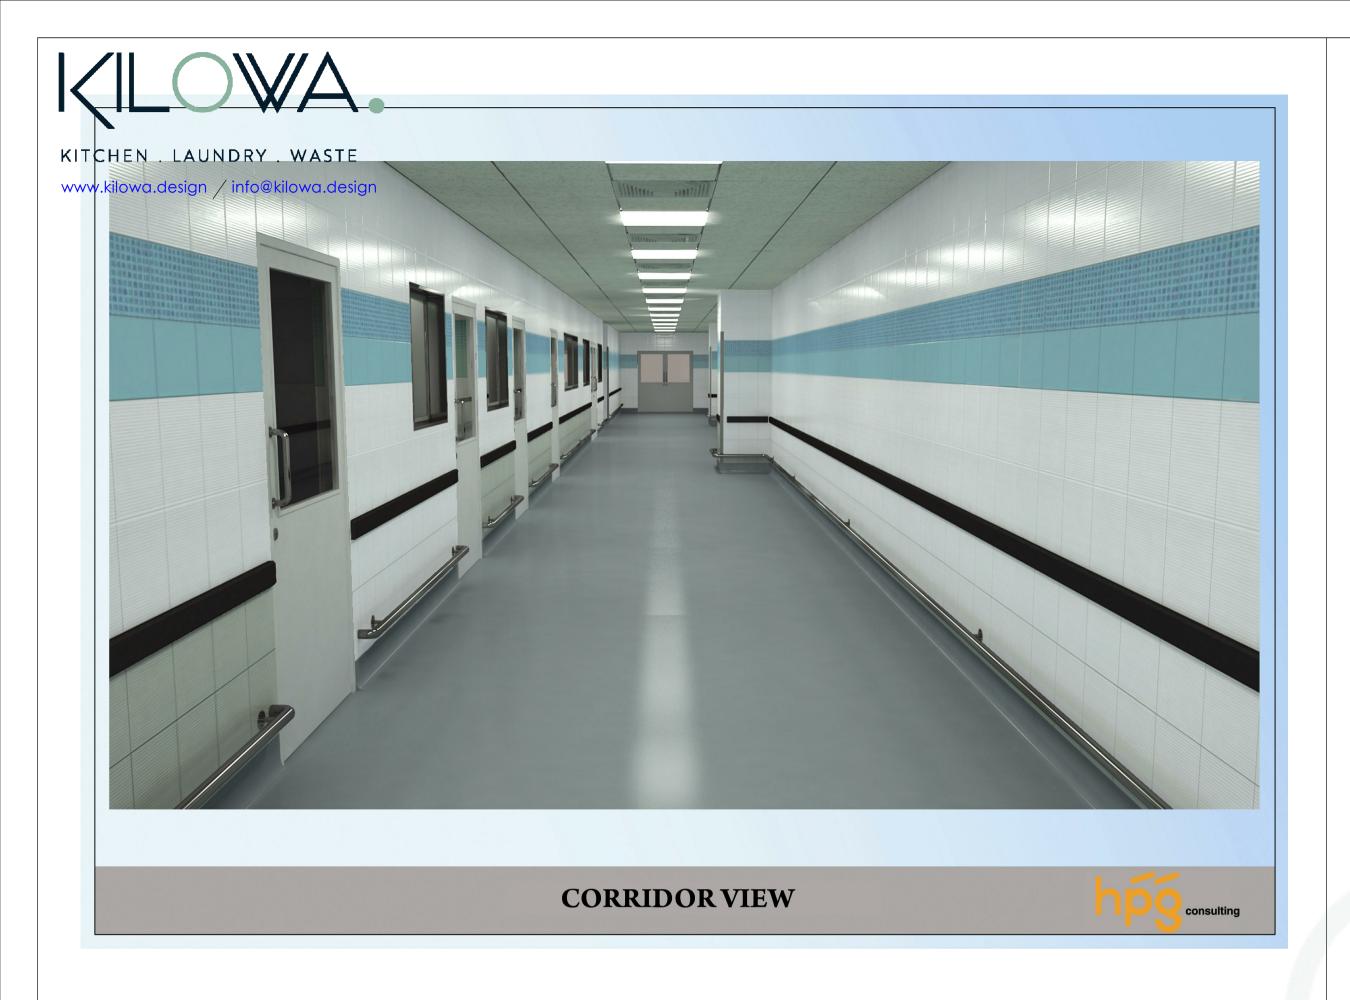

DESCRIPTION DRAWN CHECK APPROVED

VISIT:- www.kilowa.design / EMAIL:- info@kilowa.design

Drawing Title:

RENDERING IMAGES SMPL -KILOWA-KLW -DD-G00-6000

SHEET ( OF )

| Date: 11/20/20 | Drawn:<br>JK  | Checked:      |  | Format: |           | Scale:  |
|----------------|---------------|---------------|--|---------|-----------|---------|
| PRO:<br>SMPL   | ORG:<br>KILOV | VA KLV        |  | ٧       | D         | D:<br>D |
| ZONE:          | DWG. NO:      | DWG. NO: 6000 |  |         | REV<br>00 | V:      |