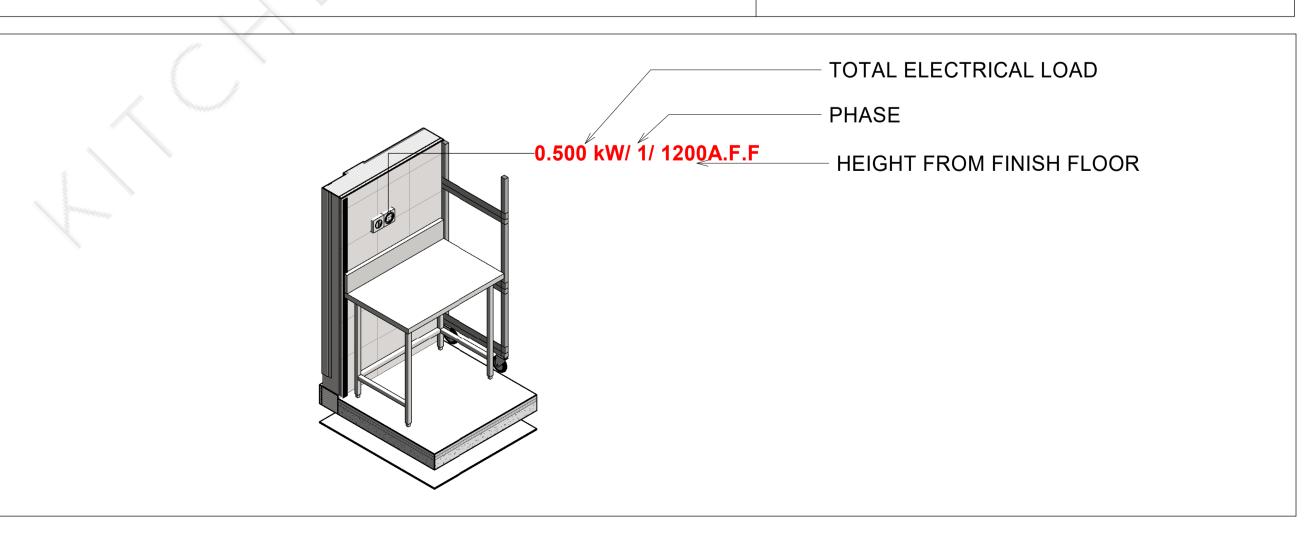

### **TECHNICAL DATA:**

| External dimensions - WxDxH (cm) | 70x73x85 |
|----------------------------------|----------|
| Nr. Burners 7 kW                 | 4        |
| Total power (kW)                 | 28       |
| IPX5                             | •        |
| ADDITIONAL TECHNICAL DATA:       |          |
| Weight (kg)                      | 67       |

| Weight (kg)       | K | 67  |
|-------------------|---|-----|
| Volume (m3)       |   | 0,8 |
| Electric ignition |   |     |

Flex Burners with brass burner caps and self-stabilizing flame, to cook safely and for simpler maintenance. Each burner has an adjustable power range, from a minimum of 1.5 kW to a maximum of 5.5 / 7 kW, to get maximum flexibility. The pilot flame is protected inside the main burner. The placement of the burners allows use of pans up to 40 cm in diameter. The single cast iron pan support are dishwasher-size.