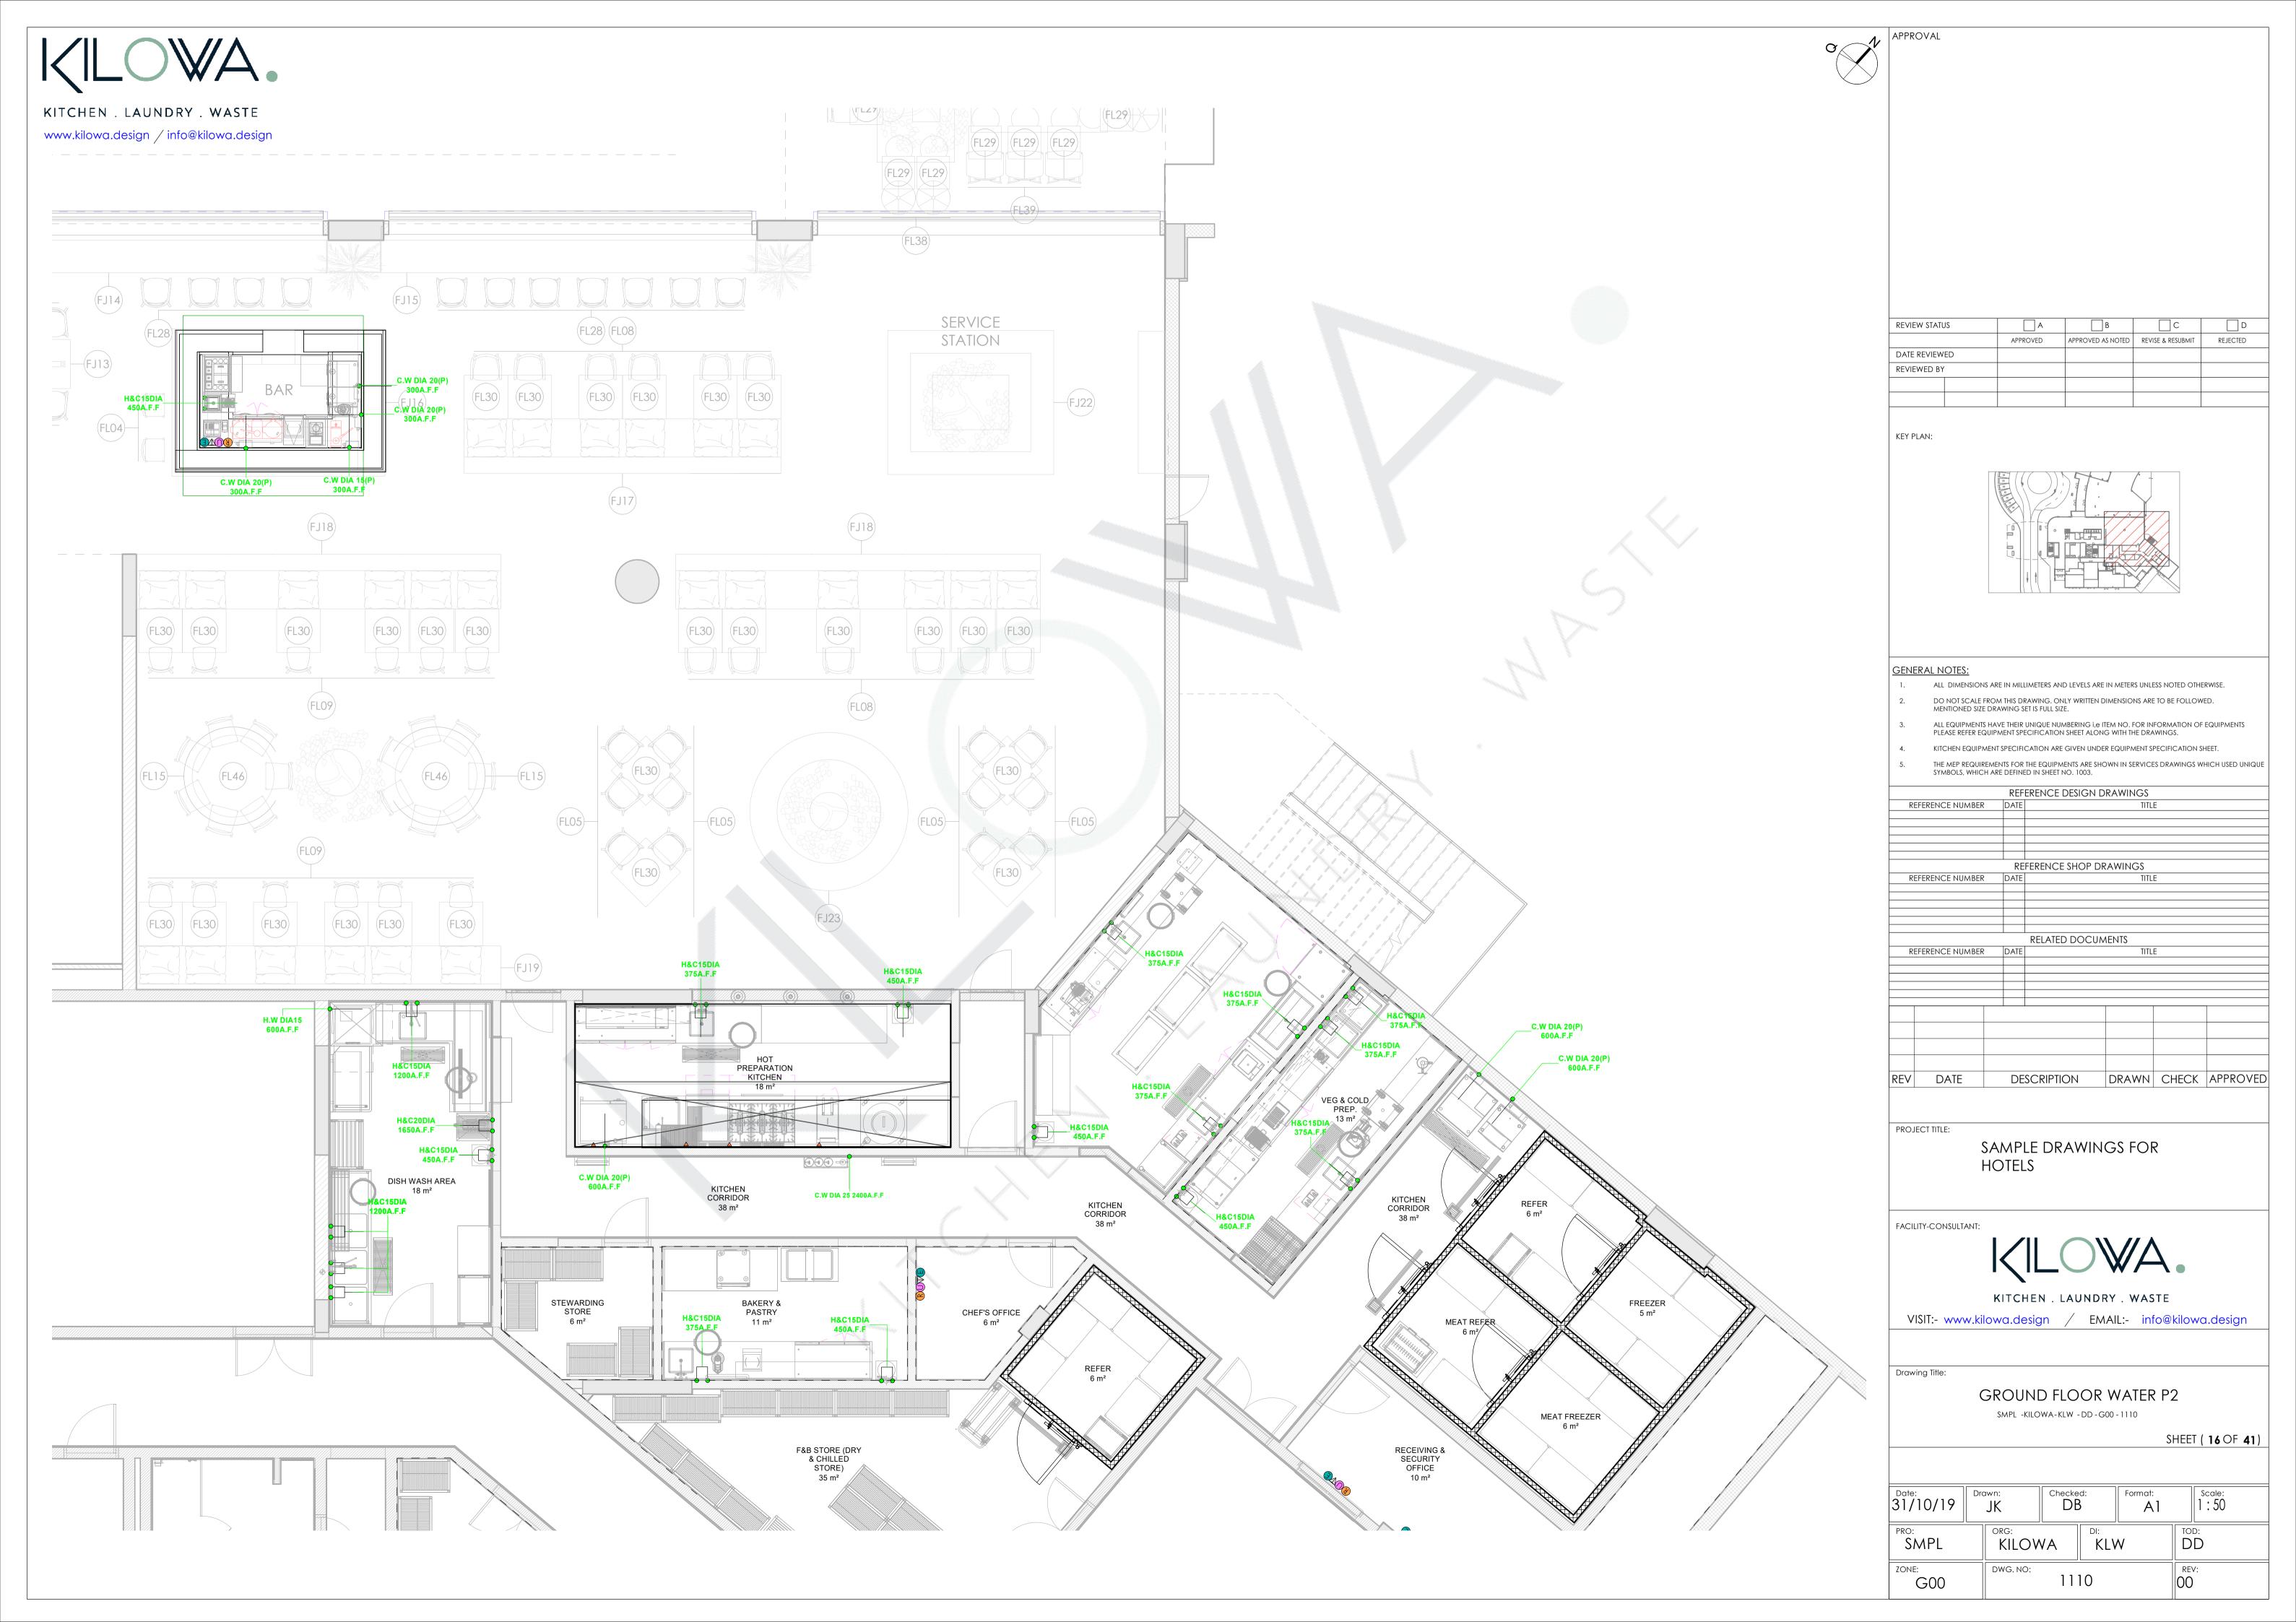

KEY PLAN:

- 1. ALL DIMENSIONS ARE IN MILLIMETERS AND LEVELS ARE IN METERS UNLESS NOTED OTHERWISE.
- DO NOT SCALE FROM THIS DRAWING. ONLY WRITTEN DIMENSIONS ARE TO BE FOLLOWED. MENTIONED SIZE DRAWING SET IS FULL SIZE.
- ALL EQUIPMENTS HAVE THEIR UNIQUE NUMBERING I, & ITEM NO. FOR INFORMATION OF EQUIPMENTS PLEASE REFER EQUIPMENT SPECIFICATION SHEET ALONG WITH THE DRAWINGS.
- KITCHEN EQUIPMENT SPECIFICATION ARE GIVEN UNDER EQUIPMENT SPECIFICATION SHEET.
- THE MEP REQUIREMENTS FOR THE EQUIPMENTS ARE SHOWN IN SERVICES DRAWINGS WHICH USED UNIQUE SYMBOLS, WHICH ARE DEFINED IN SHEET NO. 1003.