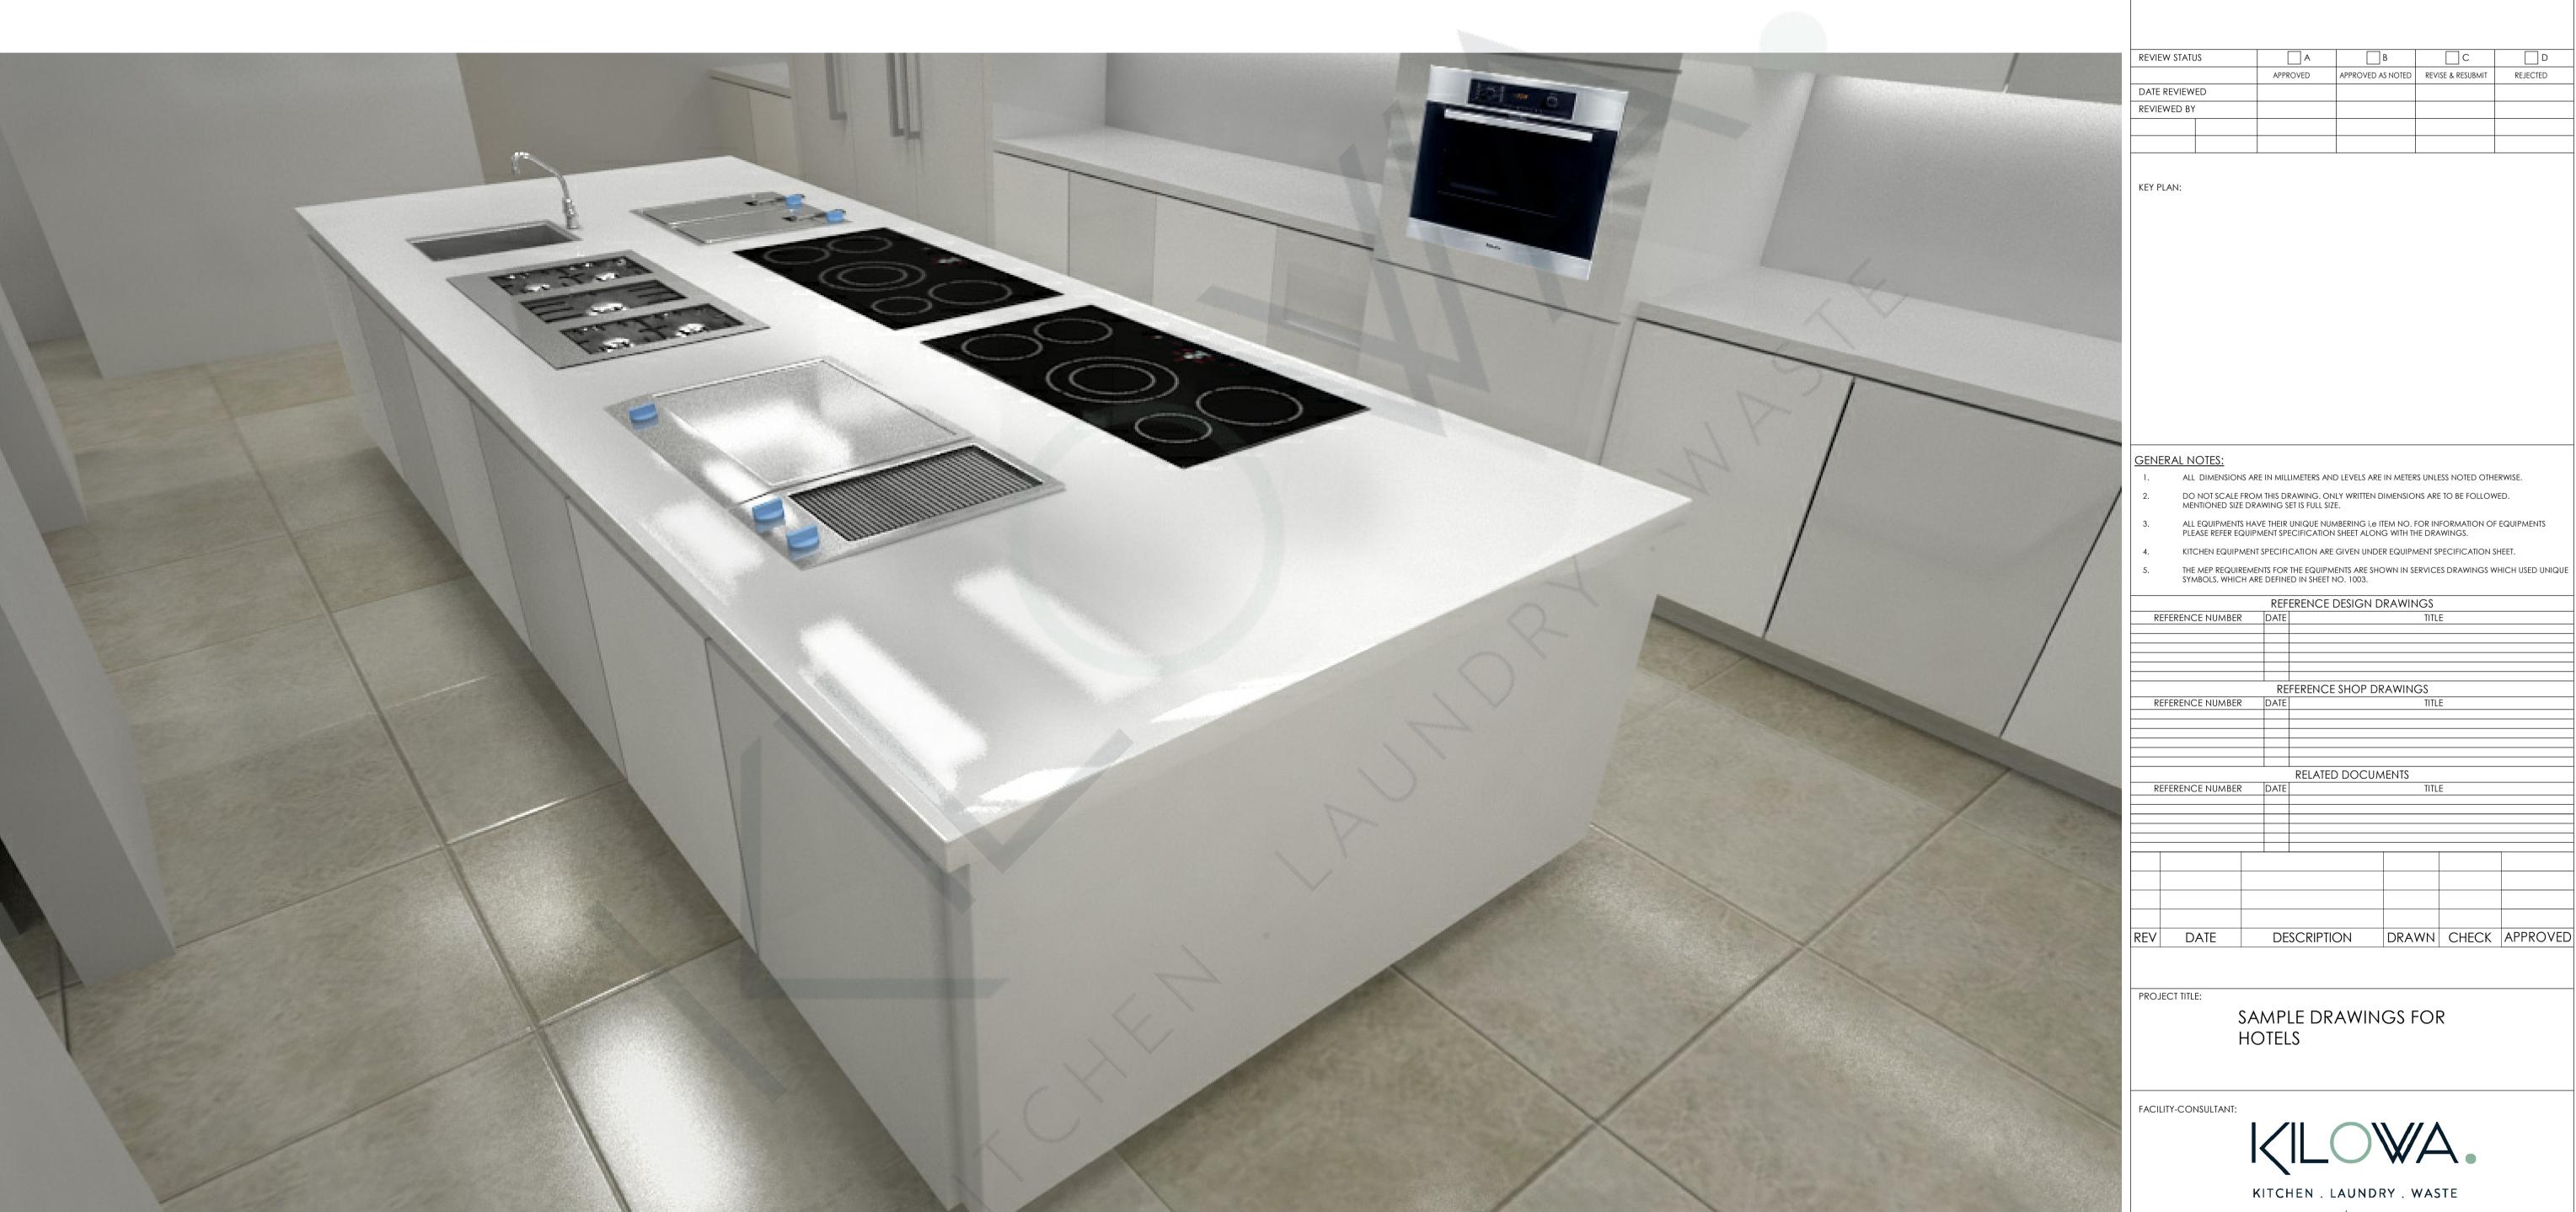

DESCRIPTION DRAWN CHECK APPROVED

VISIT:- www.kilowa.design / EMAIL:- info@kilowa.design

Drawing Title:

RENDERING IMAGES SMPL -KILOWA-KLW -DD-G00-6000

SHEET ( OF )

| Date: 11/20/20 | Drawn:<br>JK  | Checked:      |  | Format: |           | Scale:  |
|----------------|---------------|---------------|--|---------|-----------|---------|
| PRO:<br>SMPL   | ORG:<br>KILOV | VA KLV        |  | ٧       | D         | D:<br>D |
| ZONE:          | DWG. NO:      | DWG. NO: 6000 |  |         | REV<br>00 | V:      |