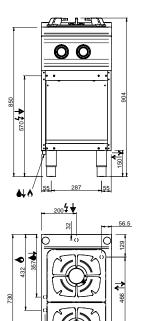

# EQUIPMENT CUT SHEET

### DOMINA PRO 700 - GAS RANGES

# FB77AXL

### 4 BURNERS ON OPEN STAND

### **TECHNICAL DATA:**

| External dimensions - WxDxH (cm) | 70x73x85 |
|----------------------------------|----------|
| Nr. Burners 7 kW                 | 4        |
| Total power (kW)                 | 28       |
| IPX5                             | •        |
| ADDITIONAL TECHNICAL DATA:       |          |
| Weight (kg)                      | 67       |

| Weight (kg)       | K | 67  |
|-------------------|---|-----|
| Volume (m3)       |   | 0,8 |
| Electric ignition |   |     |

Flex Burners with brass burner caps and self-stabilizing flame, to cook safely and for simpler maintenance. Each burner has an adjustable power range, from a minimum of 1.5 kW to a maximum of 5.5 / 7 kW, to get maximum flexibility. The pilot flame is protected inside the main burner. The placement of the burners allows use of pans up to 40 cm in diameter. The single cast iron pan support are dishwasher-size.

21.5

INGRESSO GAS / GAS INLET (EN 10226-1) Ø M 1/2"

21.5

LEGENDA SIMBOLI / LEGEND

INGRESSO ACQUA / WATER INLET Ø M 1/2"

ATTACCO EQUIPOTENZIALE / EQUIPOTENTIAL

ALIMENTAZIONE ELETTRICA / POWER SUPPLY

SCARICO ACQUA / OLII WATER / OILS DRAIN

REGOLAZIONE PIEDINI / FEET ADJUSTMENT (h 0/+50) /TOP VERSION (h 0/+5)

KITCHEN . LAUNDRY . WASTE www.kilowa.design / info@kilowa.design

| REFERENCE NUMBER | DATE | TITLE                 |
|------------------|------|-----------------------|
|                  |      |                       |
|                  |      |                       |
|                  |      |                       |
|                  |      |                       |
|                  |      |                       |
|                  | RE   | FERENCE SHOP DRAWINGS |
| reference number | DATE | TITLE                 |
|                  |      |                       |
|                  |      |                       |
|                  |      |                       |
|                  |      |                       |
|                  |      |                       |
|                  |      | RELATED DOCUMENTS     |
| REFERENCE NUMBER | DATE | TITLE                 |
|                  |      |                       |