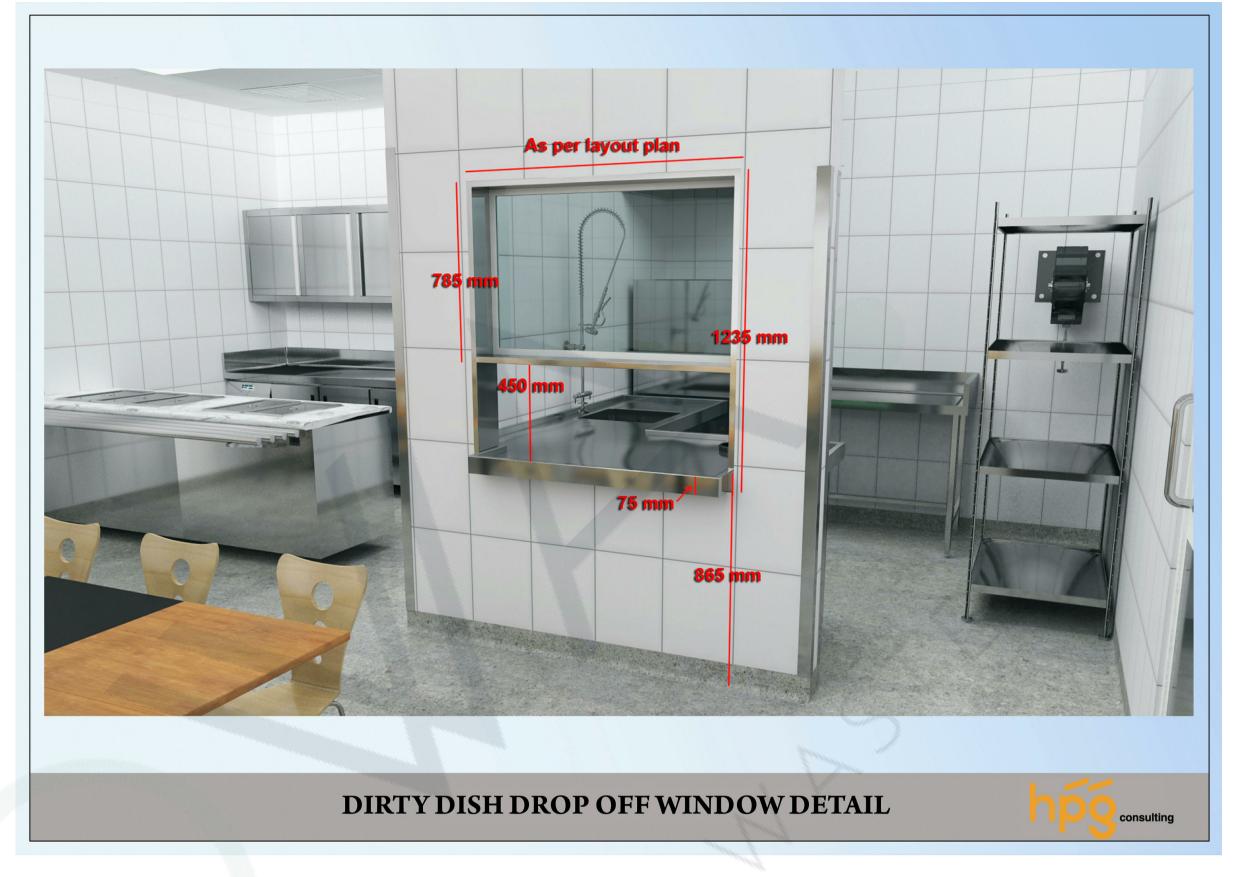

DESCRIPTION DRAWN CHECK APPROVED

VISIT:- www.kilowa.design / EMAIL:- info@kilowa.design

Drawing Title:

RENDERING IMAGES SMPL -KILOWA-KLW -DD-G00-6000

SHEET ( OF )

| Date: 11/20/20 | Drawn:<br>JK  | Checked:      |  | Format: |           | Scale:  |
|----------------|---------------|---------------|--|---------|-----------|---------|
| PRO:<br>SMPL   | ORG:<br>KILOV | VA KLV        |  | ٧       | D         | D:<br>D |
| ZONE:          | DWG. NO:      | DWG. NO: 6000 |  |         | REV<br>00 | V:      |