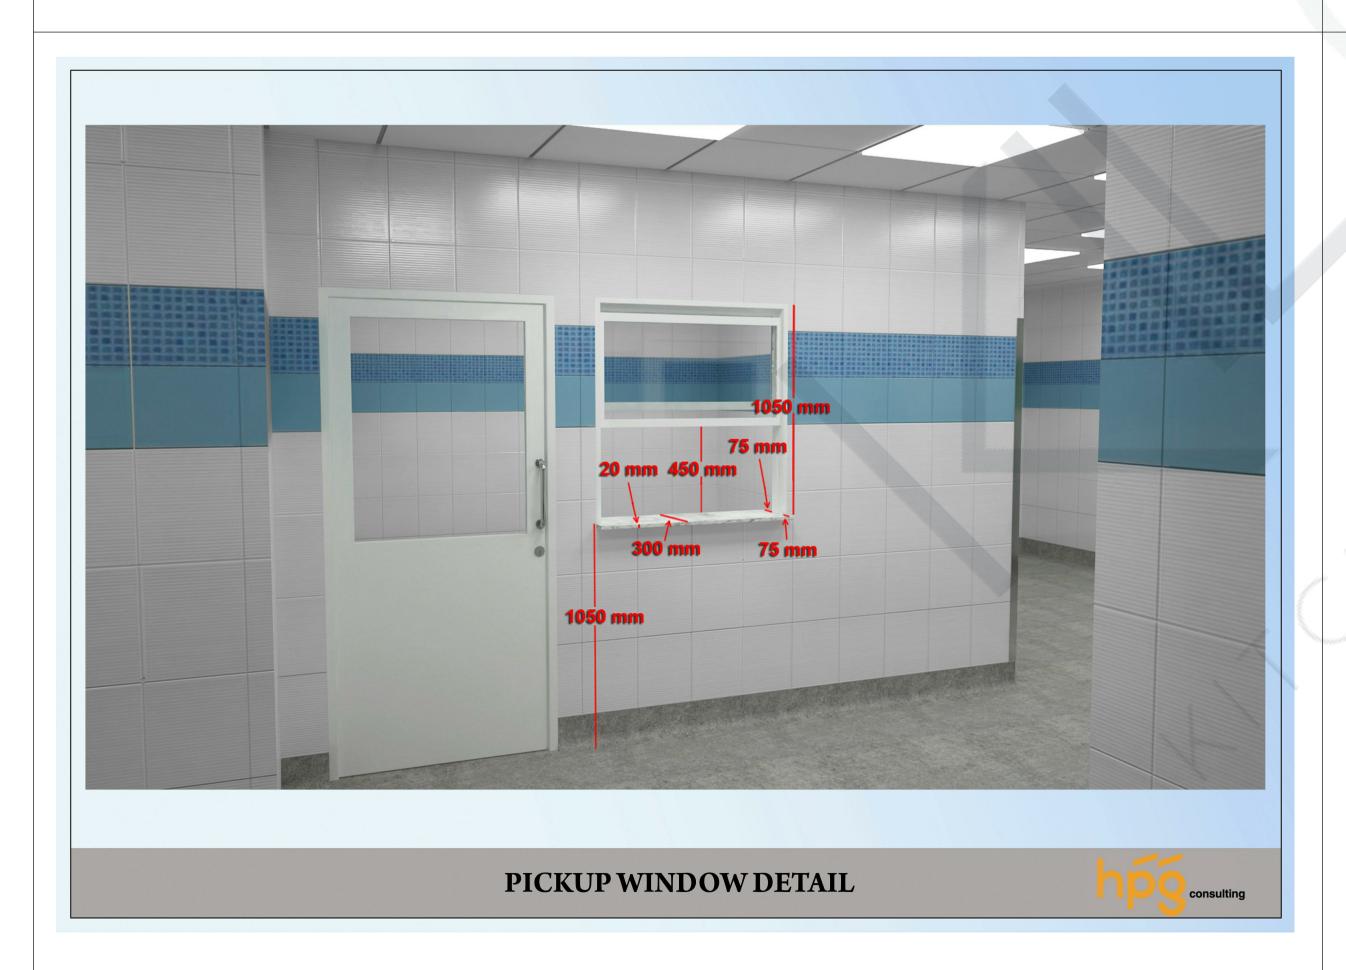

# SECTIONS & ELEVATIONS

KITCHEN . LAUNDRY . WASTE www.kilowa.design / info@kilowa.design

\_\_\_\_\_DK 13

—(DK 28)

| REVIEW STATUS | 3 | A        | В                 | С                 | D        |
|---------------|---|----------|-------------------|-------------------|----------|
|               |   | APPROVED | APPROVED AS NOTED | REVISE & RESUBMIT | REJECTED |
| DATE REVIEWED |   |          |                   |                   |          |
| REVIEWED BY   |   |          |                   |                   |          |
|               |   |          |                   |                   |          |
|               |   |          |                   |                   |          |

# GENERAL NOTES:

- 1. ALL DIMENSIONS ARE IN MILLIMETERS AND LEVELS ARE IN METERS UNLESS NOTED OTHERWISE.
- DO NOT SCALE FROM THIS DRAWING. ONLY WRITTEN DIMENSIONS ARE TO BE FOLLOWED. MENTIONED SIZE DRAWING SET IS FULL SIZE.
- 3. ALL EQUIPMENTS HAVE THEIR UNIQUE NUMBERING I, E ITEM NO. FOR INFORMATION OF EQUIPMENTS PLEASE REFER EQUIPMENT SPECIFICATION SHEET ALONG WITH THE DRAWINGS.
- 4. KITCHEN EQUIPMENT SPECIFICATION ARE GIVEN UNDER EQUIPMENT SPECIFICATION SHEET.
- 5. THE MEP REQUIREMENTS FOR THE EQUIPMENTS ARE SHOWN IN SERVICES DRAWINGS WHICH USED UNIQUE SYMBOLS, WHICH ARE DEFINED IN SHEET NO. 1003.