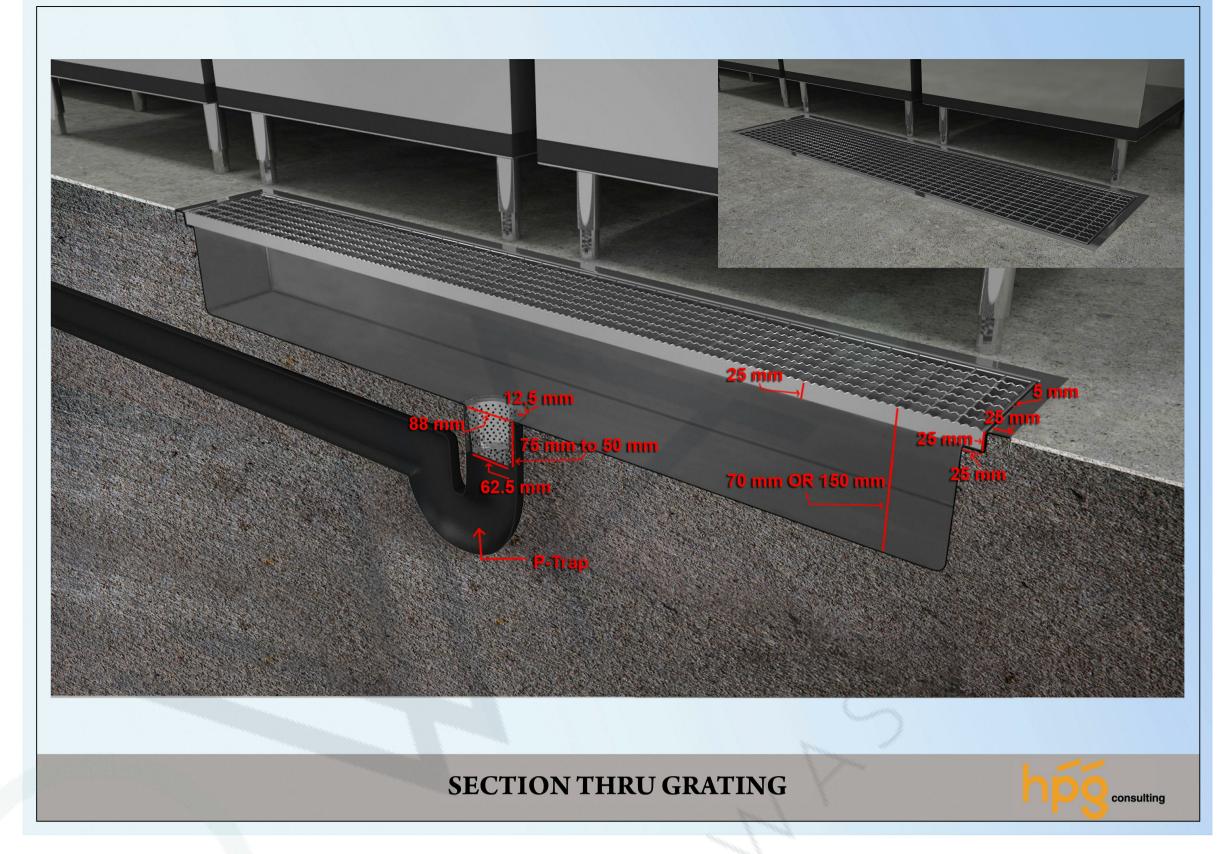

# SECTIONS & ELEVATIONS

KITCHEN . LAUNDRY . WASTE www.kilowa.design / info@kilowa.design

\_\_\_\_\_DK 13

—(DK 28)

| REVIEW STATUS | 3 | A        | В                 | С                 | D        |
|---------------|---|----------|-------------------|-------------------|----------|
|               |   | APPROVED | APPROVED AS NOTED | REVISE & RESUBMIT | REJECTED |
| DATE REVIEWED |   |          |                   |                   |          |
| REVIEWED BY   |   |          |                   |                   |          |
|               |   |          |                   |                   |          |
|               |   |          |                   |                   |          |

# GENERAL NOTES:

- 1. ALL DIMENSIONS ARE IN MILLIMETERS AND LEVELS ARE IN METERS UNLESS NOTED OTHERWISE.
- DO NOT SCALE FROM THIS DRAWING. ONLY WRITTEN DIMENSIONS ARE TO BE FOLLOWED. MENTIONED SIZE DRAWING SET IS FULL SIZE.
- 3. ALL EQUIPMENTS HAVE THEIR UNIQUE NUMBERING I, E ITEM NO. FOR INFORMATION OF EQUIPMENTS PLEASE REFER EQUIPMENT SPECIFICATION SHEET ALONG WITH THE DRAWINGS.
- 4. KITCHEN EQUIPMENT SPECIFICATION ARE GIVEN UNDER EQUIPMENT SPECIFICATION SHEET.
- 5. THE MEP REQUIREMENTS FOR THE EQUIPMENTS ARE SHOWN IN SERVICES DRAWINGS WHICH USED UNIQUE SYMBOLS, WHICH ARE DEFINED IN SHEET NO. 1003.