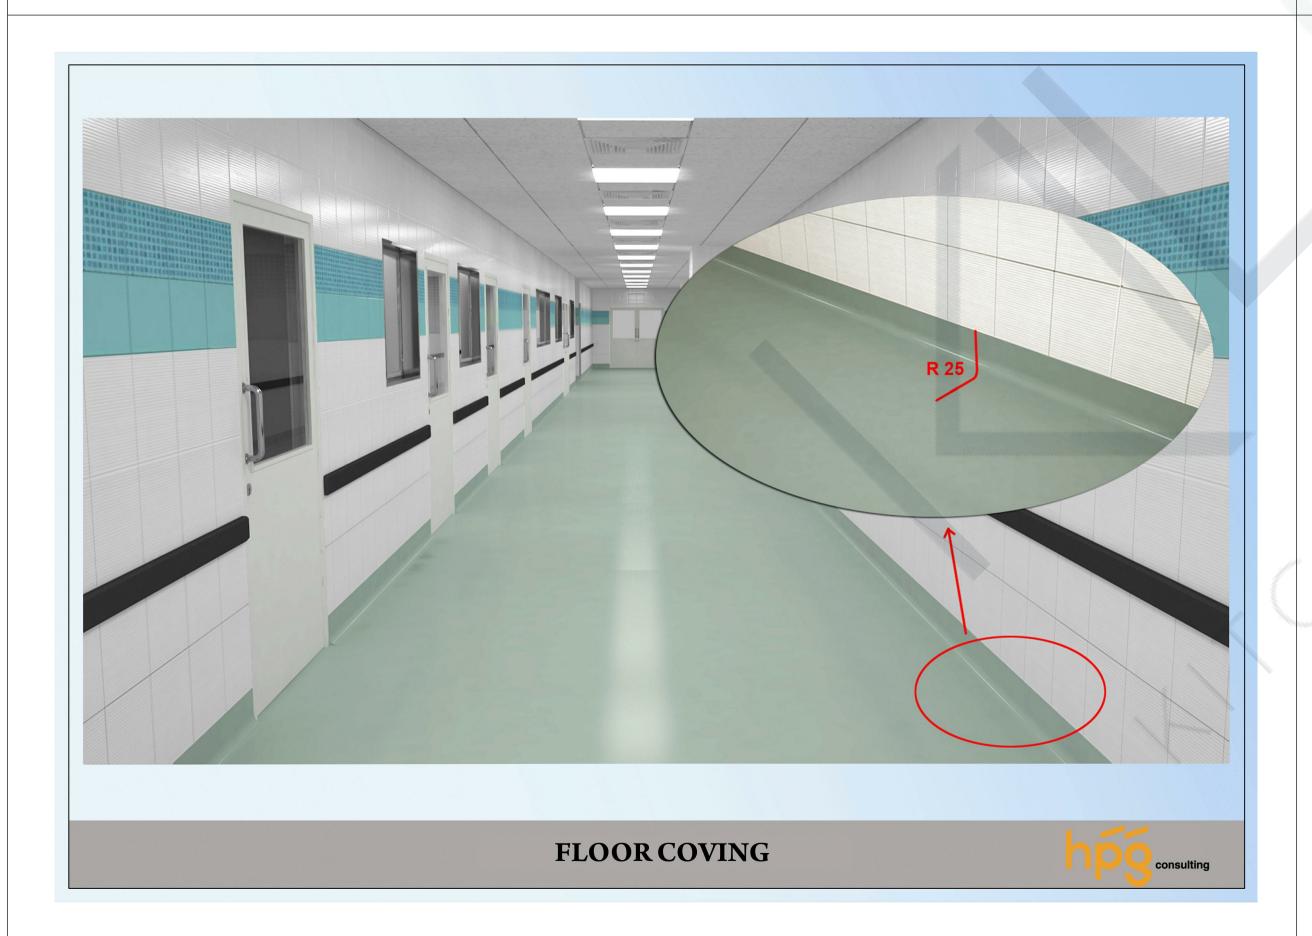

DESCRIPTION DRAWN CHECK APPROVED

VISIT:- www.kilowa.design / EMAIL:- info@kilowa.design

Drawing Title:

RENDERING IMAGES SMPL -KILOWA-KLW -DD-G00-6000

SHEET ( OF )

| Date: 11/20/20 | Drawn:<br>JK  | Checked:      |  | Format: |           | Scale:  |
|----------------|---------------|---------------|--|---------|-----------|---------|
| PRO:<br>SMPL   | ORG:<br>KILOV | VA KLV        |  | ٧       | D         | D:<br>D |
| ZONE:          | DWG. NO:      | DWG. NO: 6000 |  |         | REV<br>00 | V:      |