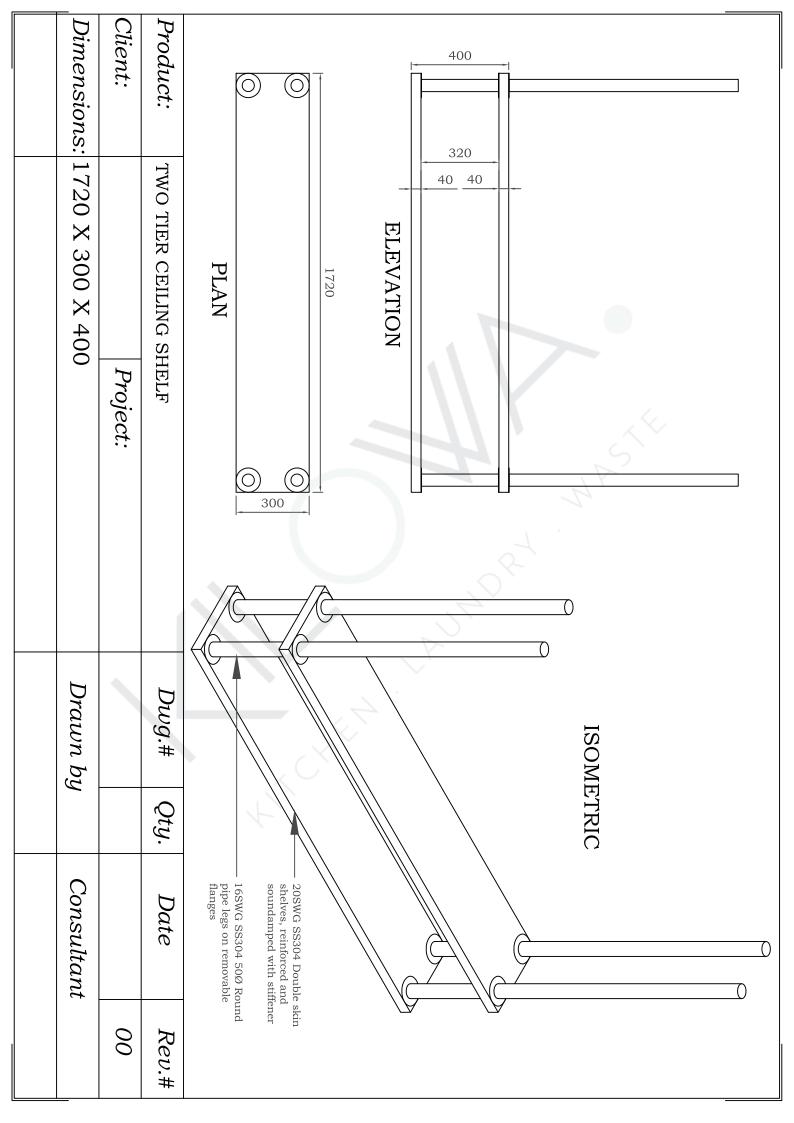

# SECTIONS & ELEVATIONS

KITCHEN . LAUNDRY . WASTE www.kilowa.design / info@kilowa.design

\_\_\_\_\_DK 13

—(DK 28)

| REVIEW STATUS | 3 | A        | В                 | С                 | D        |
|---------------|---|----------|-------------------|-------------------|----------|
|               |   | APPROVED | APPROVED AS NOTED | REVISE & RESUBMIT | REJECTED |
| DATE REVIEWED |   |          |                   |                   |          |
| REVIEWED BY   |   |          |                   |                   |          |
|               |   |          |                   |                   |          |
|               |   |          |                   |                   |          |

# GENERAL NOTES:

- 1. ALL DIMENSIONS ARE IN MILLIMETERS AND LEVELS ARE IN METERS UNLESS NOTED OTHERWISE.
- DO NOT SCALE FROM THIS DRAWING. ONLY WRITTEN DIMENSIONS ARE TO BE FOLLOWED. MENTIONED SIZE DRAWING SET IS FULL SIZE.
- 3. ALL EQUIPMENTS HAVE THEIR UNIQUE NUMBERING I, E ITEM NO. FOR INFORMATION OF EQUIPMENTS PLEASE REFER EQUIPMENT SPECIFICATION SHEET ALONG WITH THE DRAWINGS.
- 4. KITCHEN EQUIPMENT SPECIFICATION ARE GIVEN UNDER EQUIPMENT SPECIFICATION SHEET.
- 5. THE MEP REQUIREMENTS FOR THE EQUIPMENTS ARE SHOWN IN SERVICES DRAWINGS WHICH USED UNIQUE SYMBOLS, WHICH ARE DEFINED IN SHEET NO. 1003.