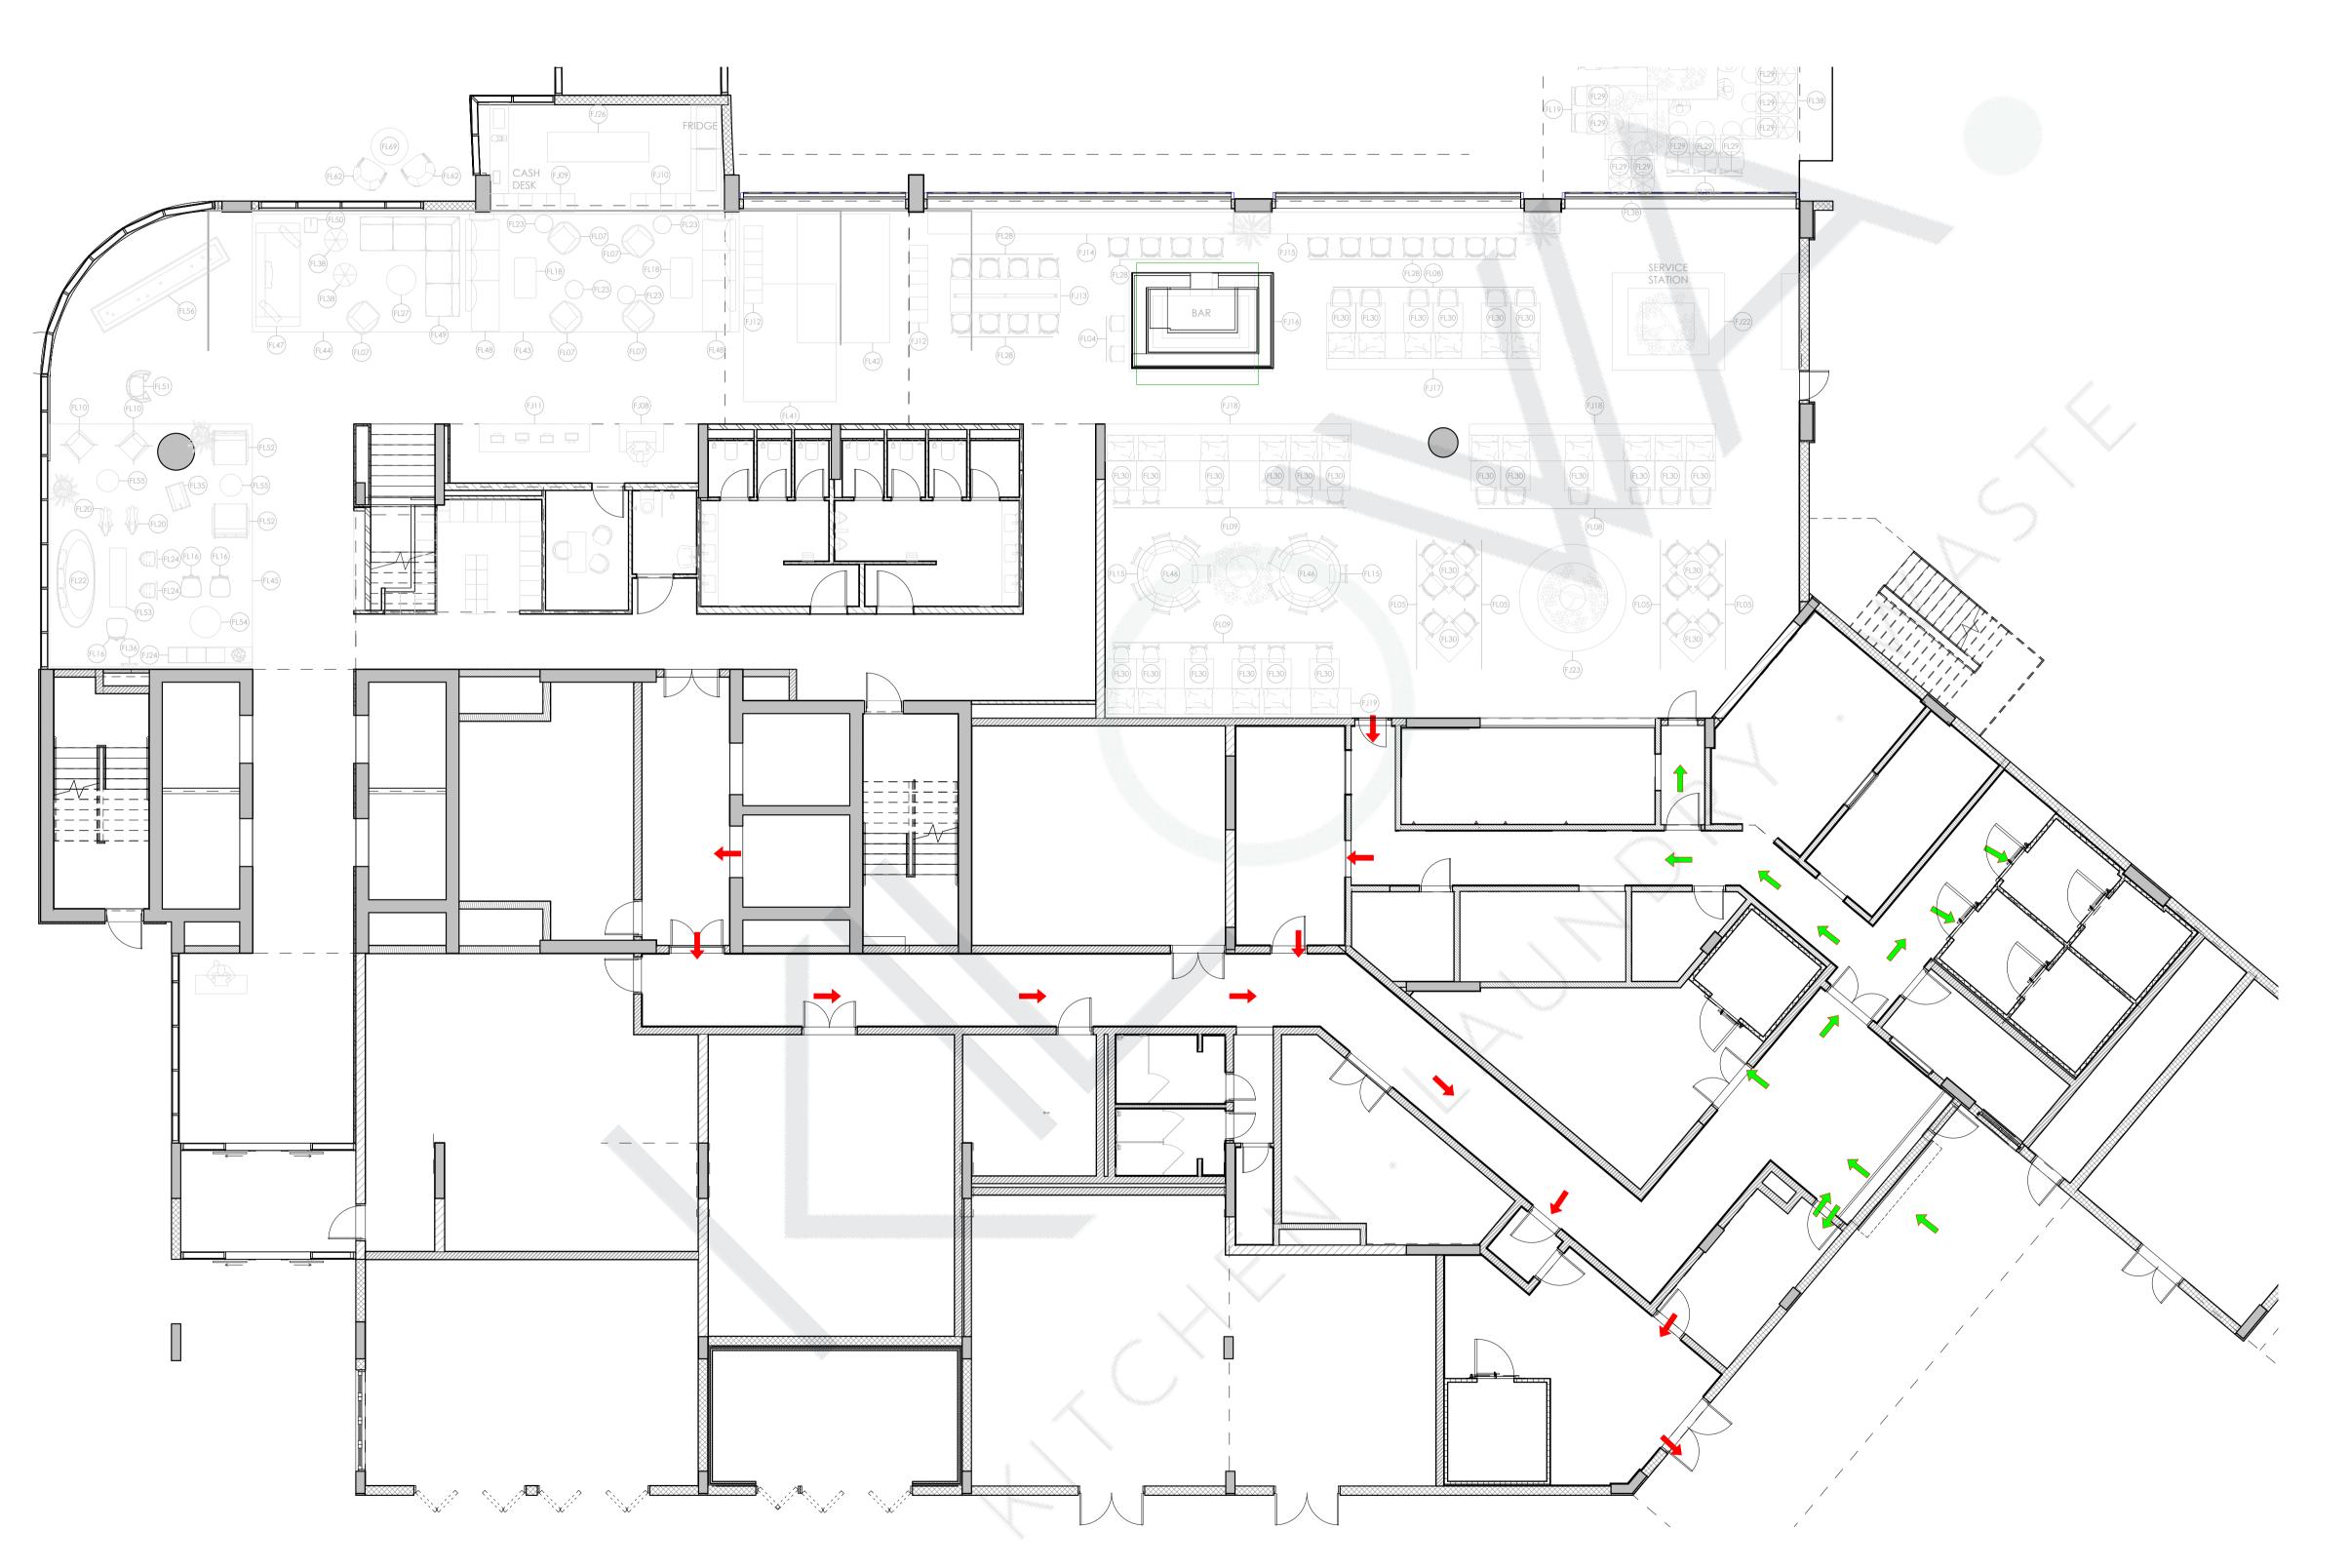

FACILITY-CONSULTANT:

KITCHEN . LAUNDRY . WASTE

VISIT:- www.kilowa.design / EMAIL:- info@kilowa.design

Drawing Title:

GROUND FLOOR LEVEL MOVEMENT DIG.

SMPL -KILOWA-KLW - SC - G00 -A1101

SHEET ( OF )

| Date: 08/14/20 | Author        | Checke<br><b>C</b> | necker     | mat: |      | Scale:<br>s indicated |
|----------------|---------------|--------------------|------------|------|------|-----------------------|
| PRO:<br>SMPL   | ORG:<br>KILOW | /A                 | DI:<br>KLW |      | SC   |                       |
| ZONE:<br>G00   | DWG. NO:      | A11                | 01         |      | REV: |                       |

SAMPLE DRAWINGS FOR HOTELS

DESCRIPTION

FACILITY-CONSULTANT:

KITCHEN , LAUNDRY , WASTE

VISIT:- www.kilowa.design / EMAIL:- info@kilowa.design

GROUND FLOOR P1 SMPL -KILOWA-KLW -DD-G00-1101

SHEET ( 7 OF 41)