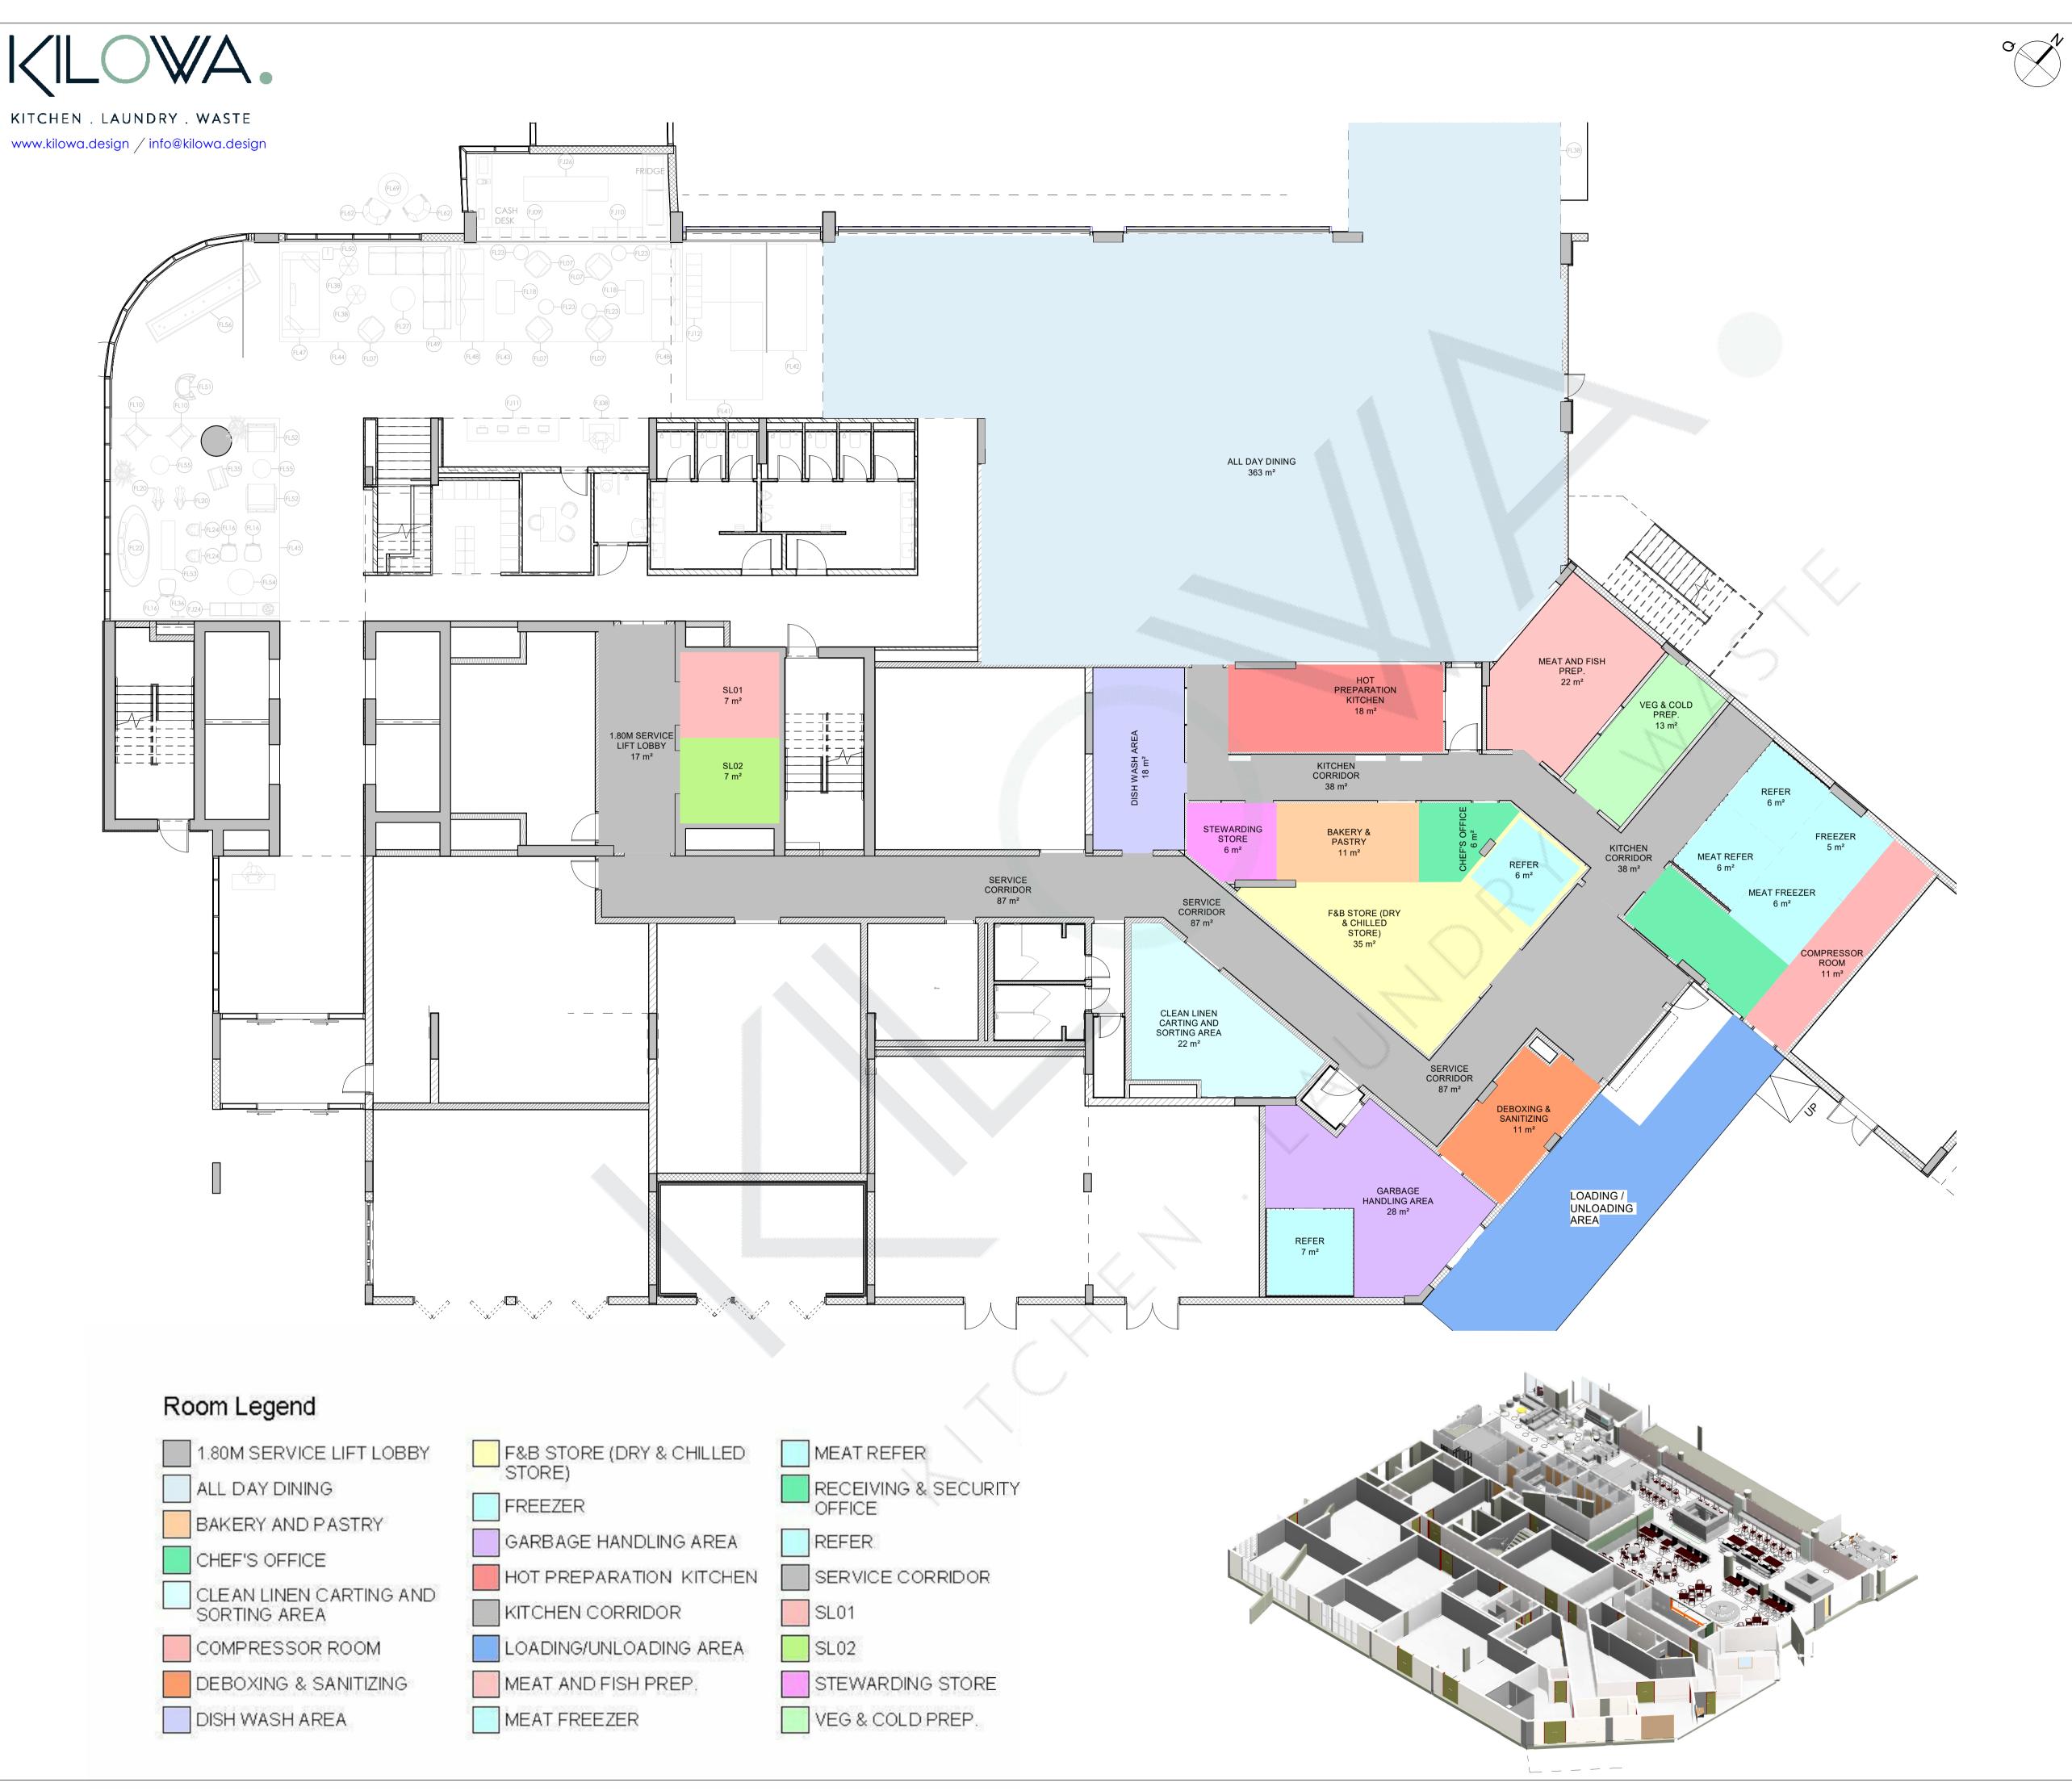

GROUND FLOOR LEVEL ZONING

SMPL -KILOWA-KLW - SC - G00 -A1100

SHEET ( OF )

| Date: 08/14/20 | Drawn:<br>JK | Checke |            | Format: | Scale:<br>1:100 |
|----------------|--------------|--------|------------|---------|-----------------|
| PRO:<br>SMPL   | III          |        | DI:<br>KLV | ٧       | SC              |
| ZONE: DWG. NO: |              | A11    | 00         |         | REV:            |

PROJECT TITLE:

SAMPLE DRAWINGS FOR HOTELS

FACILITY-CONSULTANT:

KITCHEN , LAUNDRY , WASTE

VISIT:- www.kilowa.design / EMAIL:- info@kilowa.design

OVERALL GROUND FLOOR SMPL -KILOWA-KLW - DD - G00 - 1100

SHEET ( 6 OF 41)