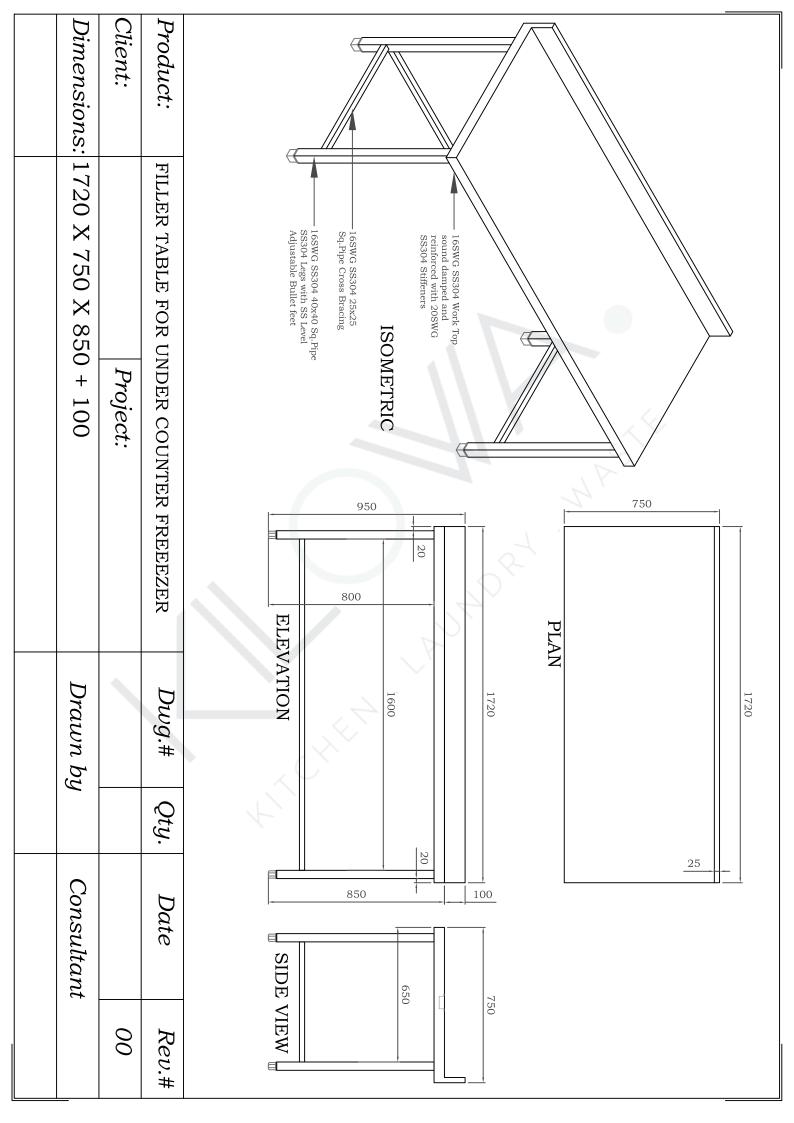

# SECTIONS & ELEVATIONS

KITCHEN . LAUNDRY . WASTE www.kilowa.design / info@kilowa.design

\_\_\_\_\_DK 13

—(DK 28)

| REVIEW STATUS | 3 | A        | В                 | С                 | D        |
|---------------|---|----------|-------------------|-------------------|----------|
|               |   | APPROVED | APPROVED AS NOTED | REVISE & RESUBMIT | REJECTED |
| DATE REVIEWED |   |          |                   |                   |          |
| REVIEWED BY   |   |          |                   |                   |          |
|               |   |          |                   |                   |          |
|               |   |          |                   |                   |          |

# GENERAL NOTES:

- 1. ALL DIMENSIONS ARE IN MILLIMETERS AND LEVELS ARE IN METERS UNLESS NOTED OTHERWISE.
- DO NOT SCALE FROM THIS DRAWING. ONLY WRITTEN DIMENSIONS ARE TO BE FOLLOWED. MENTIONED SIZE DRAWING SET IS FULL SIZE.
- 3. ALL EQUIPMENTS HAVE THEIR UNIQUE NUMBERING I, E ITEM NO. FOR INFORMATION OF EQUIPMENTS PLEASE REFER EQUIPMENT SPECIFICATION SHEET ALONG WITH THE DRAWINGS.
- 4. KITCHEN EQUIPMENT SPECIFICATION ARE GIVEN UNDER EQUIPMENT SPECIFICATION SHEET.
- 5. THE MEP REQUIREMENTS FOR THE EQUIPMENTS ARE SHOWN IN SERVICES DRAWINGS WHICH USED UNIQUE SYMBOLS, WHICH ARE DEFINED IN SHEET NO. 1003.