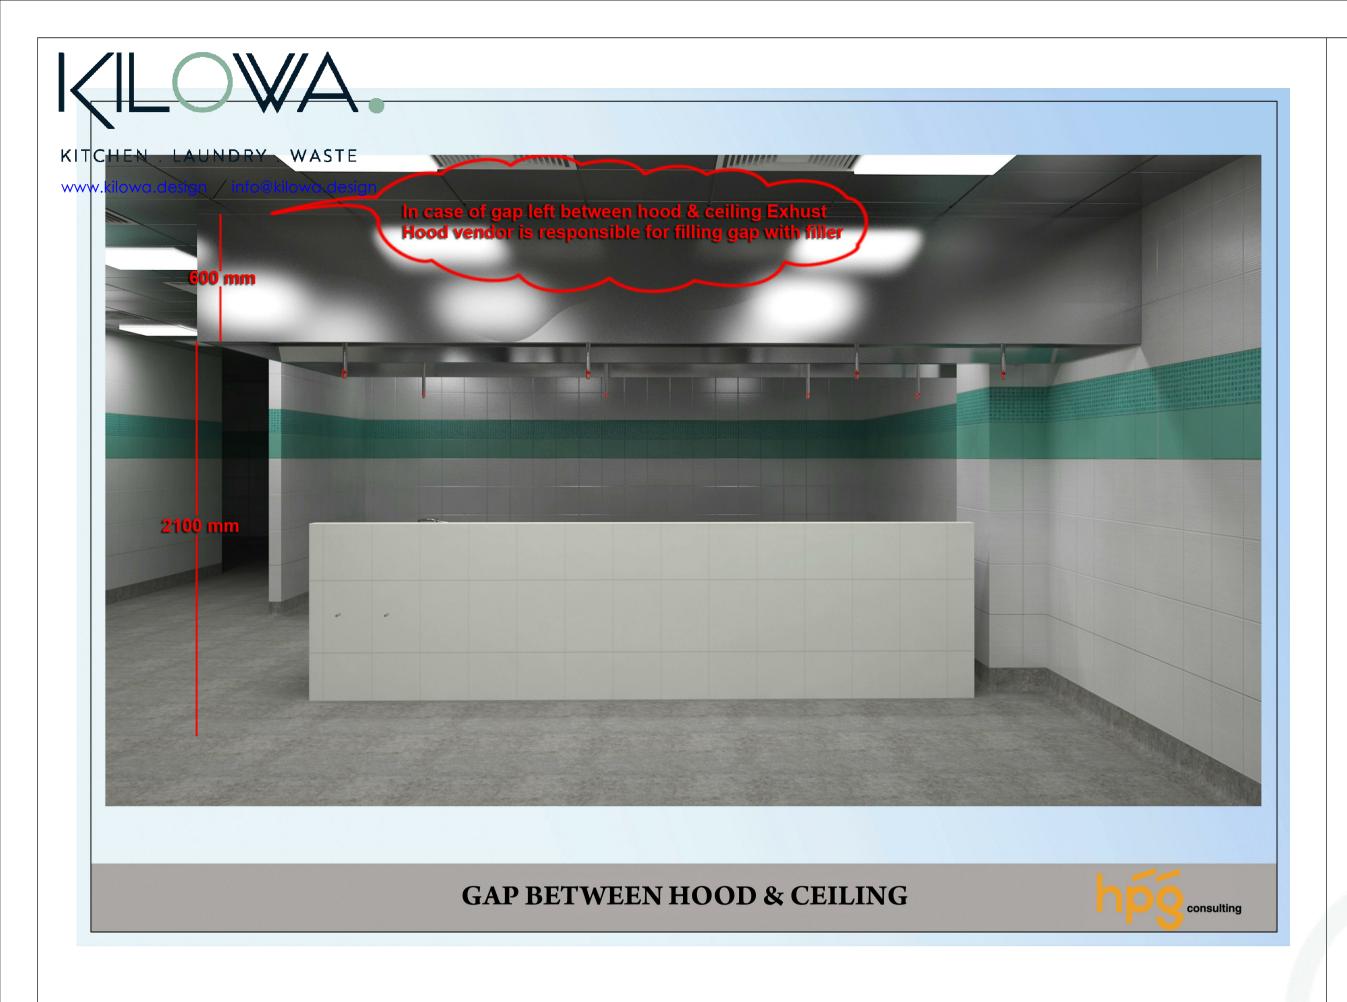

# SECTIONS & ELEVATIONS

KITCHEN . LAUNDRY . WASTE www.kilowa.design / info@kilowa.design

\_\_\_\_\_DK 13

—(DK 28)

| REVIEW STATUS | 3 | A        | В                 | С                 | D        |
|---------------|---|----------|-------------------|-------------------|----------|
|               |   | APPROVED | APPROVED AS NOTED | REVISE & RESUBMIT | REJECTED |
| DATE REVIEWED |   |          |                   |                   |          |
| REVIEWED BY   |   |          |                   |                   |          |
|               |   |          |                   |                   |          |
|               |   |          |                   |                   |          |

# GENERAL NOTES:

- 1. ALL DIMENSIONS ARE IN MILLIMETERS AND LEVELS ARE IN METERS UNLESS NOTED OTHERWISE.
- DO NOT SCALE FROM THIS DRAWING. ONLY WRITTEN DIMENSIONS ARE TO BE FOLLOWED. MENTIONED SIZE DRAWING SET IS FULL SIZE.
- 3. ALL EQUIPMENTS HAVE THEIR UNIQUE NUMBERING I, E ITEM NO. FOR INFORMATION OF EQUIPMENTS PLEASE REFER EQUIPMENT SPECIFICATION SHEET ALONG WITH THE DRAWINGS.
- 4. KITCHEN EQUIPMENT SPECIFICATION ARE GIVEN UNDER EQUIPMENT SPECIFICATION SHEET.
- 5. THE MEP REQUIREMENTS FOR THE EQUIPMENTS ARE SHOWN IN SERVICES DRAWINGS WHICH USED UNIQUE SYMBOLS, WHICH ARE DEFINED IN SHEET NO. 1003.