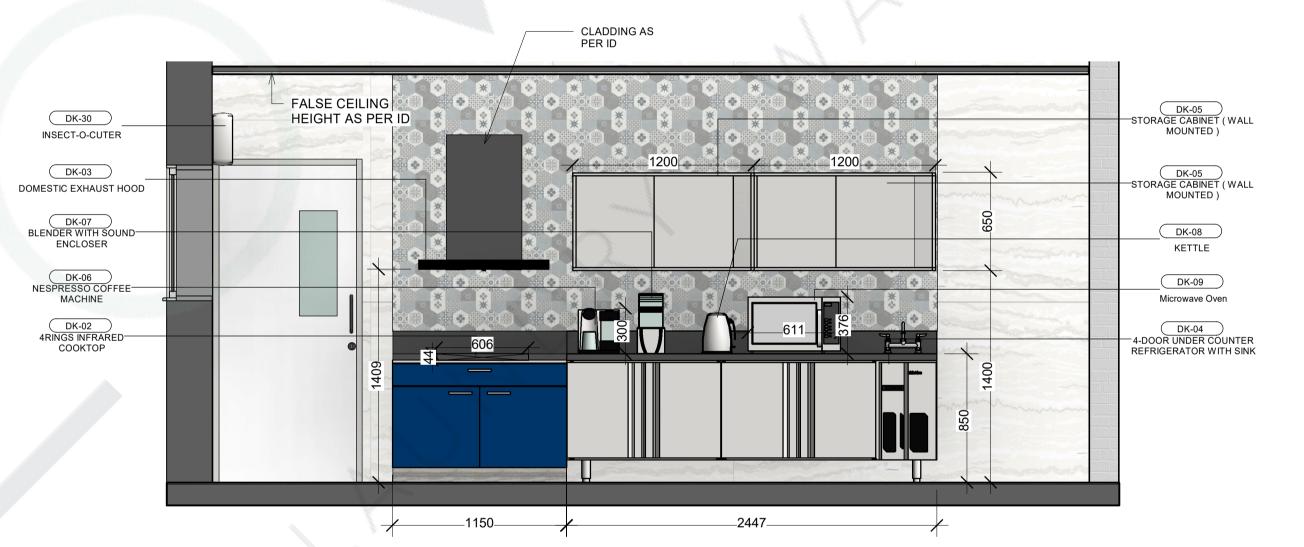

# SECTIONS & ELEVATIONS

KITCHEN . LAUNDRY . WASTE www.kilowa.design / info@kilowa.design

\_\_\_\_\_DK 13

—(DK 28)

| REVIEW STATUS | 3 | A        | В                 | С                 | D        |
|---------------|---|----------|-------------------|-------------------|----------|
|               |   | APPROVED | APPROVED AS NOTED | REVISE & RESUBMIT | REJECTED |
| DATE REVIEWED |   |          |                   |                   |          |
| REVIEWED BY   |   |          |                   |                   |          |
|               |   |          |                   |                   |          |
|               |   |          |                   |                   |          |

KEY PLAN:

# GENERAL NOTES:

- 1. ALL DIMENSIONS ARE IN MILLIMETERS AND LEVELS ARE IN METERS UNLESS NOTED OTHERWISE.
- DO NOT SCALE FROM THIS DRAWING. ONLY WRITTEN DIMENSIONS ARE TO BE FOLLOWED. MENTIONED SIZE DRAWING SET IS FULL SIZE.
- 3. ALL EQUIPMENTS HAVE THEIR UNIQUE NUMBERING I, E ITEM NO. FOR INFORMATION OF EQUIPMENTS PLEASE REFER EQUIPMENT SPECIFICATION SHEET ALONG WITH THE DRAWINGS.
- 4. KITCHEN EQUIPMENT SPECIFICATION ARE GIVEN UNDER EQUIPMENT SPECIFICATION SHEET.
- 5. THE MEP REQUIREMENTS FOR THE EQUIPMENTS ARE SHOWN IN SERVICES DRAWINGS WHICH USED UNIQUE SYMBOLS, WHICH ARE DEFINED IN SHEET NO. 1003.

REFERENCE DESIGN DRAWINGS

| REF | ERENCE NUMBER | DATE TITLE |                |       |  |  |  |  |
|-----|---------------|------------|----------------|-------|--|--|--|--|
|     |               |            |                |       |  |  |  |  |
|     |               |            |                |       |  |  |  |  |
|     |               |            |                |       |  |  |  |  |
|     |               |            | FERENCE SHOP D |       |  |  |  |  |
| REF | ERENCE NUMBER | DATE       | TITLE          |       |  |  |  |  |
|     |               |            |                |       |  |  |  |  |
|     |               |            |                |       |  |  |  |  |
|     |               |            |                |       |  |  |  |  |
|     |               |            | RELATED DOCU   | MENTS |  |  |  |  |
| REF | ERENCE NUMBER | DATE       | TITLE          |       |  |  |  |  |
|     |               |            |                |       |  |  |  |  |
|     |               |            |                |       |  |  |  |  |
|     |               |            |                |       |  |  |  |  |
|     |               |            |                |       |  |  |  |  |
|     |               |            |                |       |  |  |  |  |
|     |               |            |                |       |  |  |  |  |
|     |               |            |                |       |  |  |  |  |
|     |               |            |                |       |  |  |  |  |
|     |               |            |                |       |  |  |  |  |

PROJECT TITLE:

SAMPLE DRAWINGS FOR HOTELS

FACILITY-CONSULTANT:

KITCHEN . LAUNDRY . WASTE

VISIT:- www.kilowa.design / EMAIL:- info@kilowa.design

Drawing Title:

HIS PANTRY
SMPL -KILOWA-KLW -DD-GOO-3100

SHEET ( OF )

| Date:<br>08/28/20 | Drawn:<br>JK |               | Checked: |     | Format: | 1:25 |  |
|-------------------|--------------|---------------|----------|-----|---------|------|--|
| PRO:<br>SMPL      |              | org:<br>KILOV | ٧A       | DI: | ٧       | TOD: |  |
| ZONE:<br>GOO      |              | DWG. NO: 3100 |          |     |         | REV: |  |