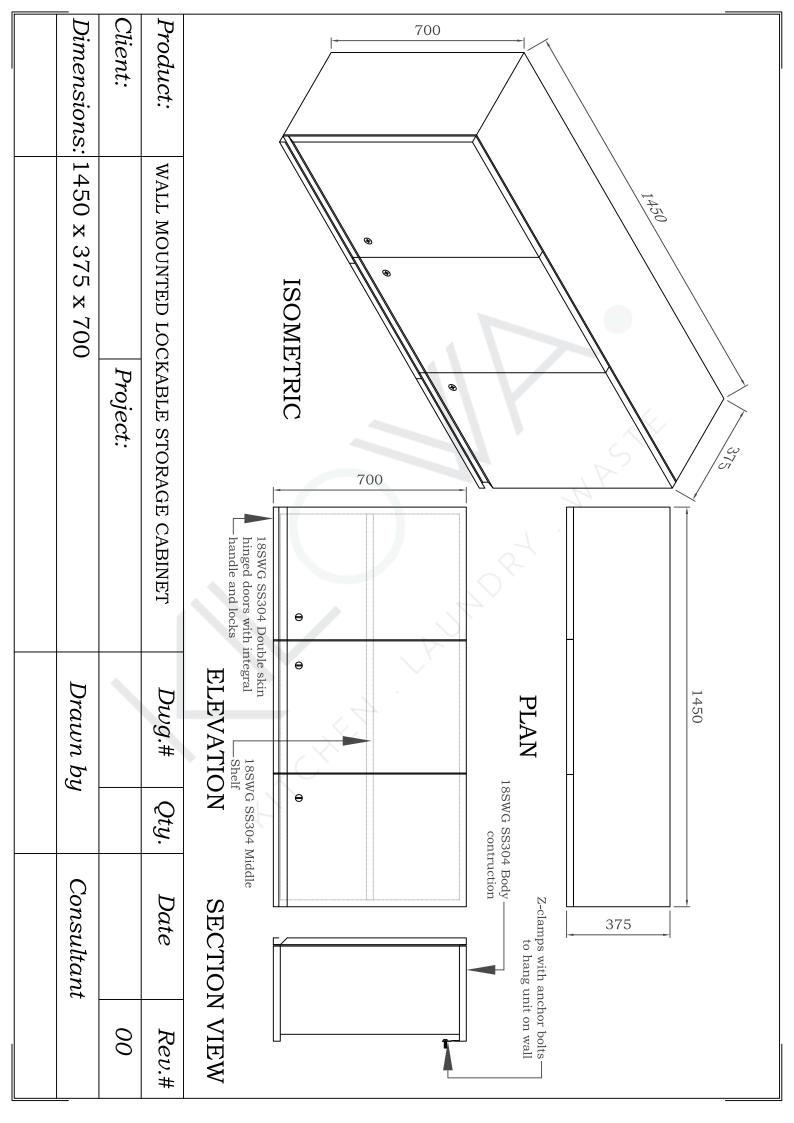

# SECTIONS & ELEVATIONS

KITCHEN . LAUNDRY . WASTE www.kilowa.design / info@kilowa.design

\_\_\_\_\_DK 13

—(DK 28)

| REVIEW STATUS | 3 | A        | В                 | С                 | D        |
|---------------|---|----------|-------------------|-------------------|----------|
|               |   | APPROVED | APPROVED AS NOTED | REVISE & RESUBMIT | REJECTED |
| DATE REVIEWED |   |          |                   |                   |          |
| REVIEWED BY   |   |          |                   |                   |          |
|               |   |          |                   |                   |          |
|               |   |          |                   |                   |          |

# GENERAL NOTES:

- 1. ALL DIMENSIONS ARE IN MILLIMETERS AND LEVELS ARE IN METERS UNLESS NOTED OTHERWISE.
- DO NOT SCALE FROM THIS DRAWING. ONLY WRITTEN DIMENSIONS ARE TO BE FOLLOWED. MENTIONED SIZE DRAWING SET IS FULL SIZE.
- 3. ALL EQUIPMENTS HAVE THEIR UNIQUE NUMBERING I, E ITEM NO. FOR INFORMATION OF EQUIPMENTS PLEASE REFER EQUIPMENT SPECIFICATION SHEET ALONG WITH THE DRAWINGS.
- 4. KITCHEN EQUIPMENT SPECIFICATION ARE GIVEN UNDER EQUIPMENT SPECIFICATION SHEET.
- 5. THE MEP REQUIREMENTS FOR THE EQUIPMENTS ARE SHOWN IN SERVICES DRAWINGS WHICH USED UNIQUE SYMBOLS, WHICH ARE DEFINED IN SHEET NO. 1003.