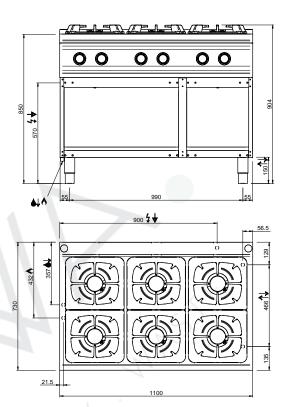

# EQUIPMENT CUT SHEET

### DOMINA PRO 700 - GAS RANGES

### **TECHNICAL DATA:**

| External dimensions - WxDxH (cm) | 70x73x85 |
|----------------------------------|----------|
| Nr. Burners 7 kW                 | 4        |
| Total power (kW)                 | 28       |
| IPX5                             | •        |
| ADDITIONAL TECHNICAL DATA:       |          |
| Weight (kg)                      | 67       |

| Weight (kg)       | K | 67  |
|-------------------|---|-----|
| Volume (m3)       |   | 0,8 |
| Electric ignition |   |     |

Flex Burners with brass burner caps and self-stabilizing flame, to cook safely and for simpler maintenance. Each burner has an adjustable power range, from a minimum of 1.5 kW to a maximum of 5.5 / 7 kW, to get maximum flexibility. The pilot flame is protected inside the main burner. The placement of the burners allows use of pans up to 40 cm in diameter. The single cast iron pan support are dishwasher-size.

Versions with oven: Stainless steel cooking chamber with enameled bottom, stainless steel double-wall door with insulating casing.

Gas oven: 6 kW burner (8 kW for maxi oven) with self-stabilizing flame; thermostatic temperature control with safety valve and thermocouple; piezo-electric burner ignition. 3 GN 2/1 rack support.

Electric oven: 5.3 kW (2,6 kW for ventilated oven) stainless steel armoured heating elements placed on the bottom and on the top of the cooking chamber; thermostatic temperature control with separate bottom/top temperature control for maximum cooking flexibility. 3 GN 2/1 rack support (static oven) and 3 GN 2/1 rack support (ventilated oven).

21.5

INGRESSO GAS / GAS INLET (EN 10226-1) Ø M 1/2"

21.5

LEGENDA SIMBOLI / LEGEND

INGRESSO ACQUA / WATER INLET Ø M 1/2"

ATTACCO EQUIPOTENZIALE / EQUIPOTENTIAL

ALIMENTAZIONE ELETTRICA / POWER SUPPLY

SCARICO ACQUA / OLII WATER / OILS DRAIN

REGOLAZIONE PIEDINI / FEET ADJUSTMENT (h 0/+50) /TOP VERSION (h 0/+5)

KITCHEN . LAUNDRY . WASTE www.kilowa.design / info@kilowa.design

| REFERENCE NUMBER | DATE | TITLE                 |
|------------------|------|-----------------------|
|                  |      |                       |
|                  |      |                       |
|                  |      |                       |
|                  |      |                       |
|                  |      |                       |
|                  | RE   | FERENCE SHOP DRAWINGS |
| reference number | DATE | TITLE                 |
|                  |      |                       |
|                  |      |                       |
|                  |      |                       |
|                  |      |                       |
|                  |      |                       |
|                  |      | RELATED DOCUMENTS     |
| REFERENCE NUMBER | DATE | TITLE                 |
|                  |      |                       |