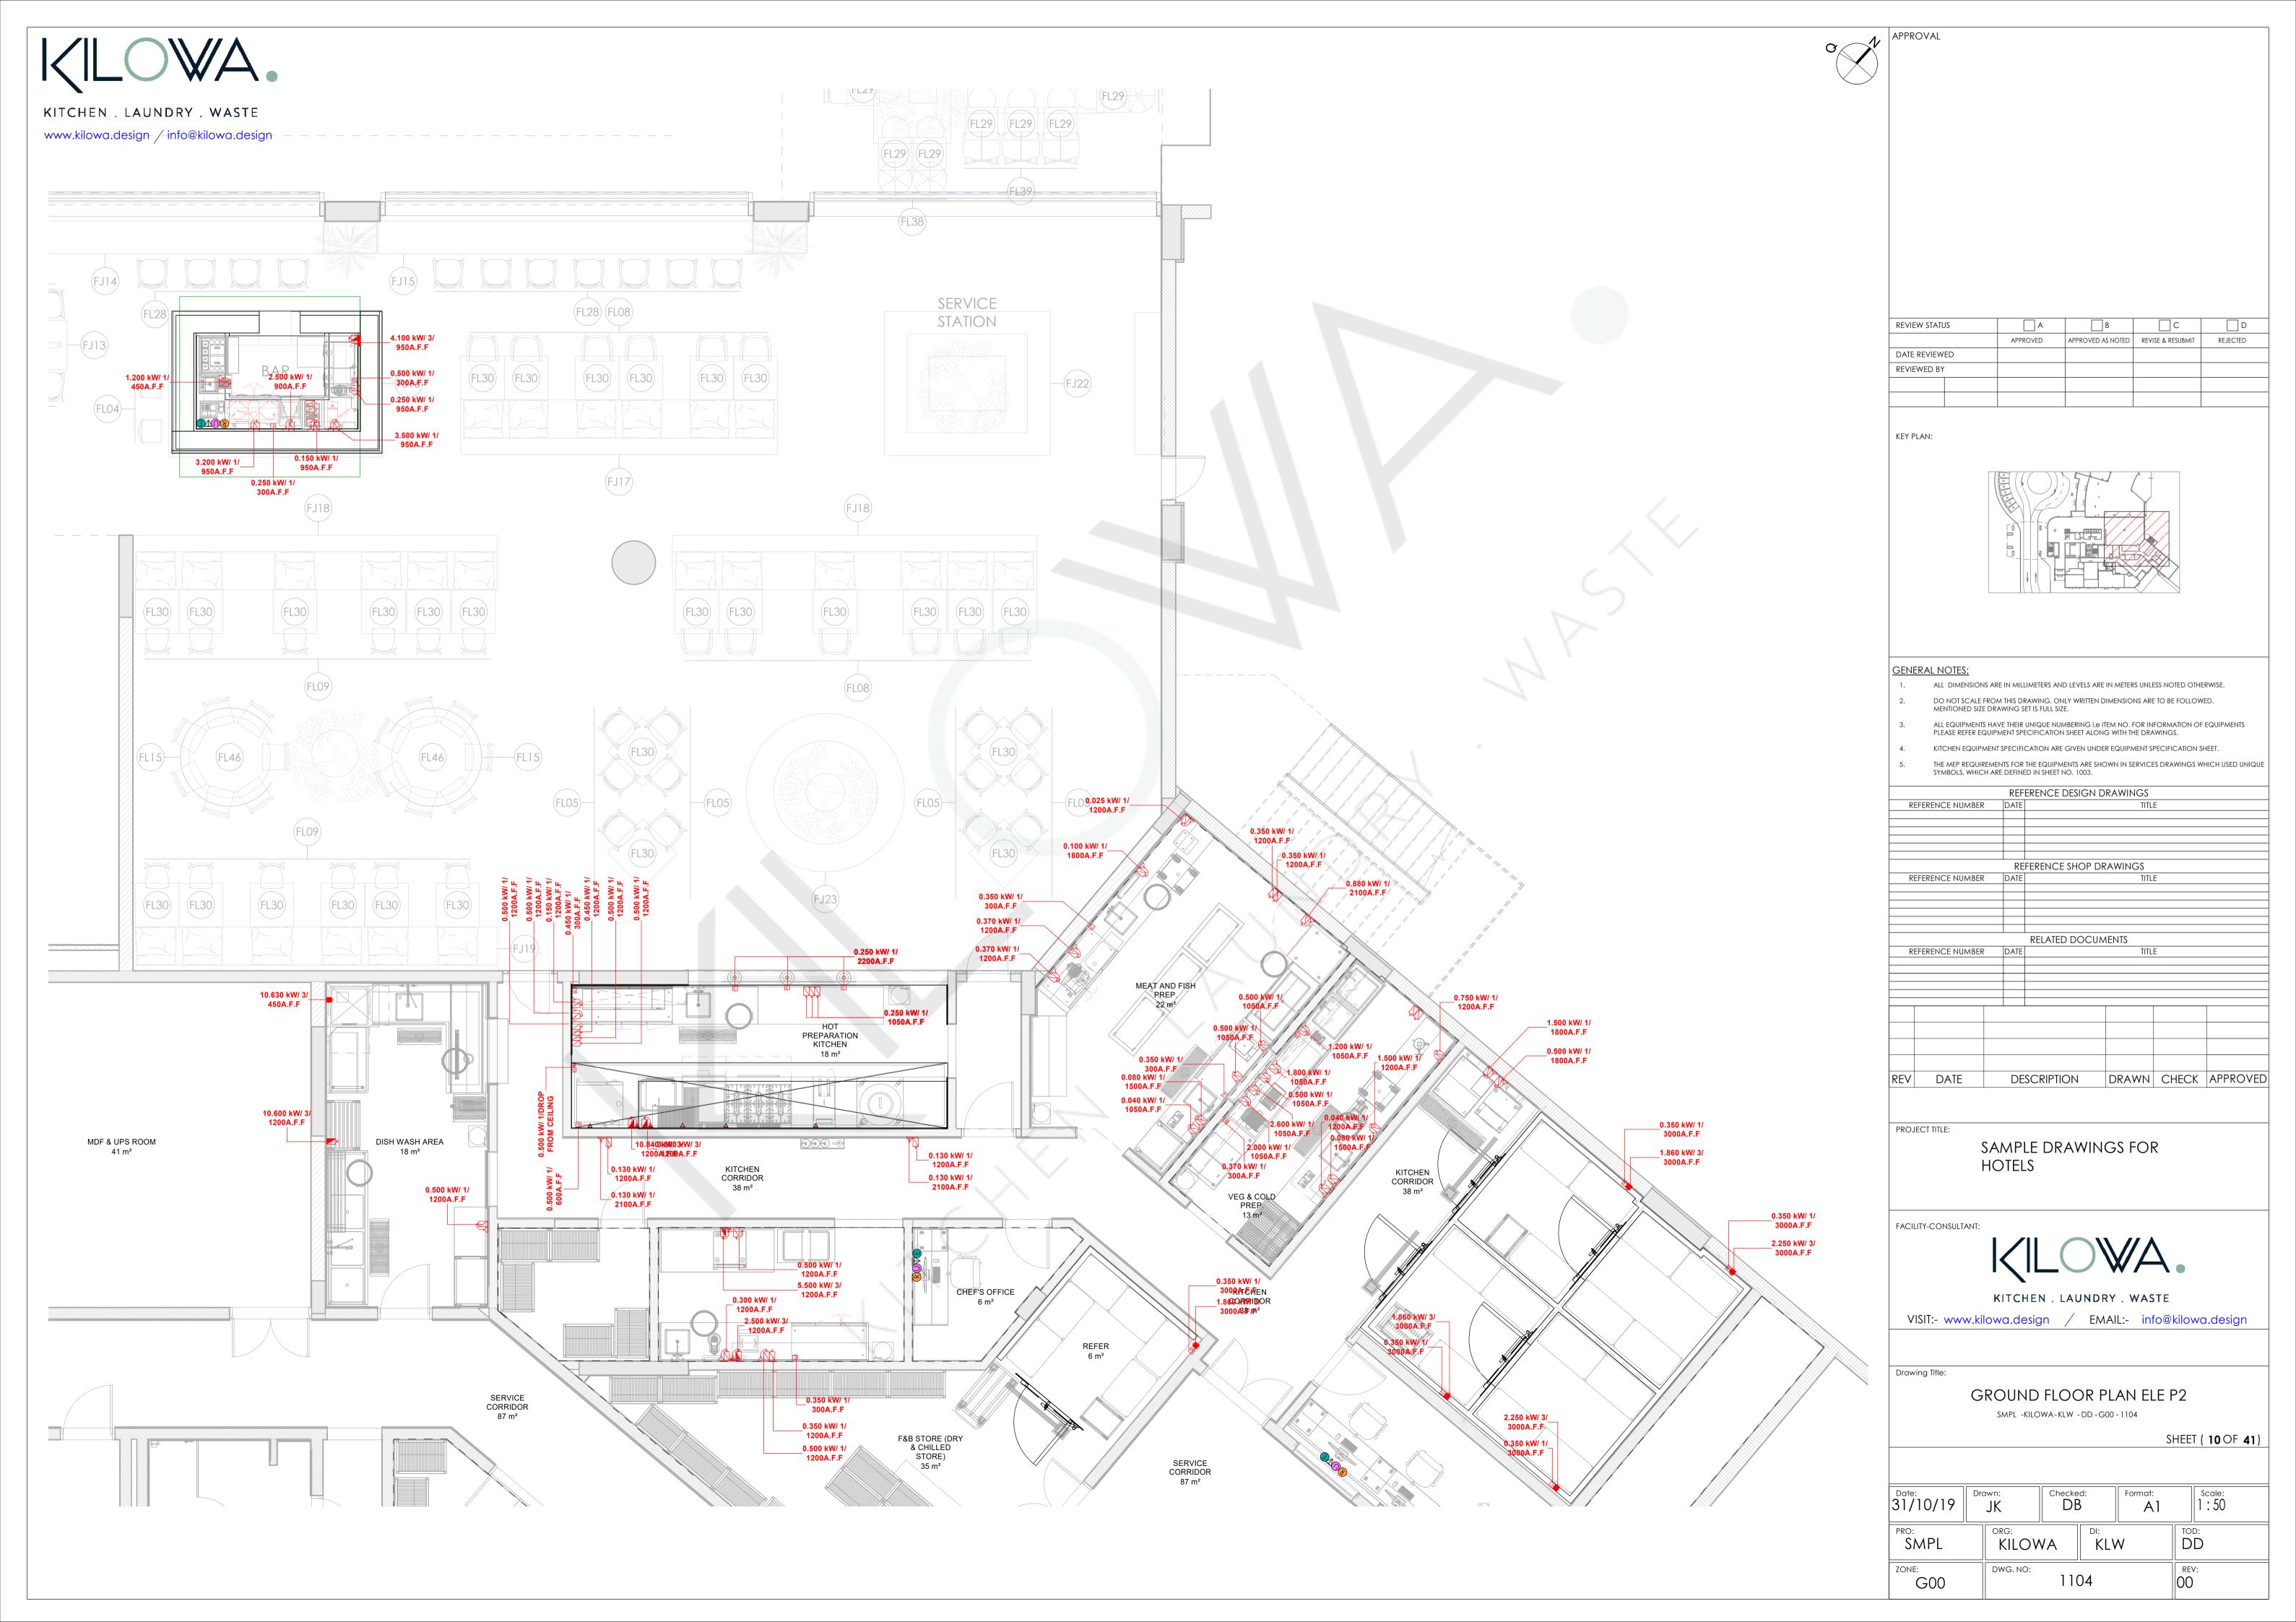

SAMPLE DRAWINGS FOR HOTELS

DESCRIPTION

FACILITY-CONSULTANT:

KITCHEN . LAUNDRY . WASTE

VISIT:- www.kilowa.design / EMAIL:- info@kilowa.design

Drawing Title:

GROUND FLOOR PLAN HVAC

SMPL -KILOWA-KLW -DD-G00-1106

SHEET ( 12 OF 41)

| Date: 31/10/19 | Drawn:<br>JK  | Checke |            | Format: |     | Scale:<br>1:50 |
|----------------|---------------|--------|------------|---------|-----|----------------|
| PRO:<br>SMPL   | ORG:<br>KILOV | ٧A     | DI:<br>KLV | ٧       | р   | D:<br>D        |
| ZONE:<br>G00   | DWG. NO:      | 110    | 06         |         | REV | <b>V</b> :     |