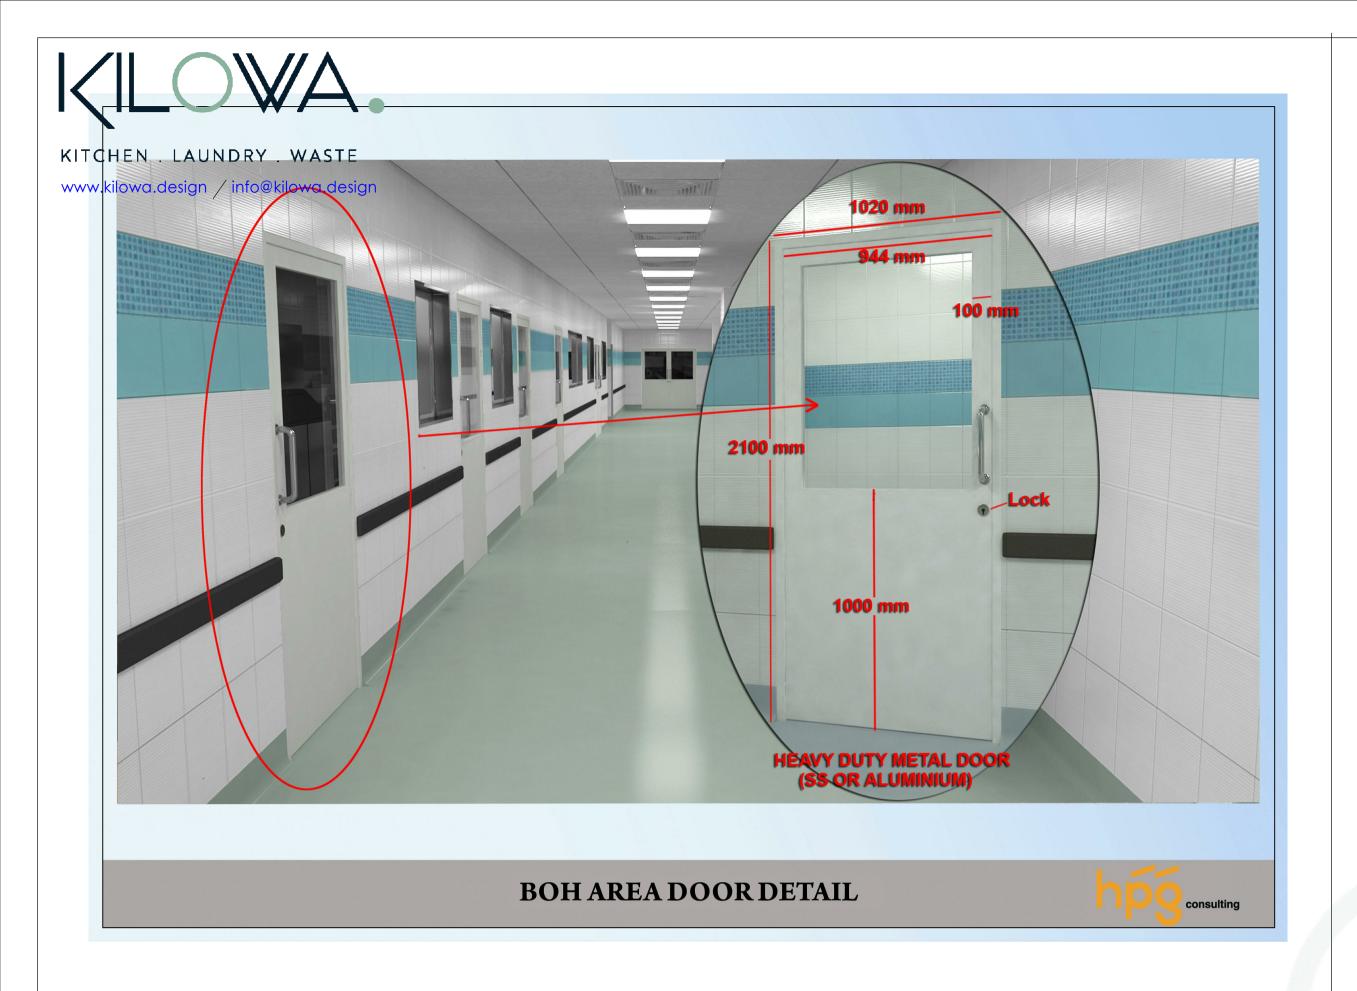

|    |  |
|                  |         |              |         |    |  |
|                  |         |              |         |    |  |
|                  |         |              |         |    |  |

PROJECT TITLE:

SAMPLE DRAWINGS FOR HOTELS

DESCRIPTION

FACILITY-CONSULTANT:



KITCHEN . LAUNDRY . WASTE

VISIT:- www.kilowa.design / EMAIL:- info@kilowa.design

GROUND FLOOR PLAN GAS SMPL -KILOWA-KLW -DD -G00 - 1111

SHEET ( 11 OF 41)

| 31/10/19     | Drawn:<br>JK  | Checke |            | Format: |     | Scale:<br>1:50 |
|--------------|---------------|--------|------------|---------|-----|----------------|
| PRO:<br>SMPL | ORG:<br>KILOV | ٧A     | DI:<br>KLV | ٧       | р   | D:<br>D        |
| ZONE:        | DWG. NO:      | 11     | 11         |         | REV | V:             |









APPROVAL

| REVIEW STATUS | A        | В                 | c                 |          |
|---------------|----------|-------------------|-------------------|----------|
|               | APPROVED | APPROVED AS NOTED | REVISE & RESUBMIT | REJECTED |
| DATE REVIEWED |          |                   |                   |          |
| REVIEWED BY   |          |                   |                   |          |
|               |          |                   |                   |          |
|               |          |                   |                   |          |

KEY PLAN:

## GENERAL NOTE

- 1. ALL DIMENSIONS ARE IN MILLIMETERS AND LEVELS ARE IN METERS UNLESS NOTED OTHERWISE.
- DO NOT SCALE FROM THIS DRAWING. ONLY WRITTEN DIMENSIONS ARE TO BE FOLLOWED. MENTIONED SIZE DRAWING SET