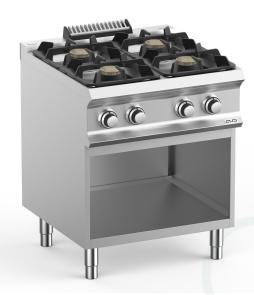

# EQUIPMENT CUT SHEET

### DOMINA PRO 700 - GAS RANGES

# FB77AXL

### 4 BURNERS ON OPEN STAND

### **TECHNICAL DATA:**

| External dimensions - WxDxH (cm) | 70x73x85 |
|----------------------------------|----------|
| Nr. Burners 7 kW                 | 4        |
| Total power (kW)                 | 28       |
| IPX5                             | •        |
| ADDITIONAL TECHNICAL DATA:       |          |
| Weight (kg)                      | 67       |

| Weight (kg)       | K | 67  |
|-------------------|---|-----|
| Volume (m3)       |   | 0,8 |
| Electric ignition |   |     |

Flex Burners with brass burner caps and self-stabilizing flame, to cook safely and for simpler maintenance. Each burner has an adjustable power range, from a minimum of 1.5 kW to a maximum of 5.5 / 7 kW, to get maximum flexibility. The pilot flame is protected inside the main burner. The placement of the burners allows use of pans up to 40 cm in diameter. The single cast iron pan support are dishwasher-size.