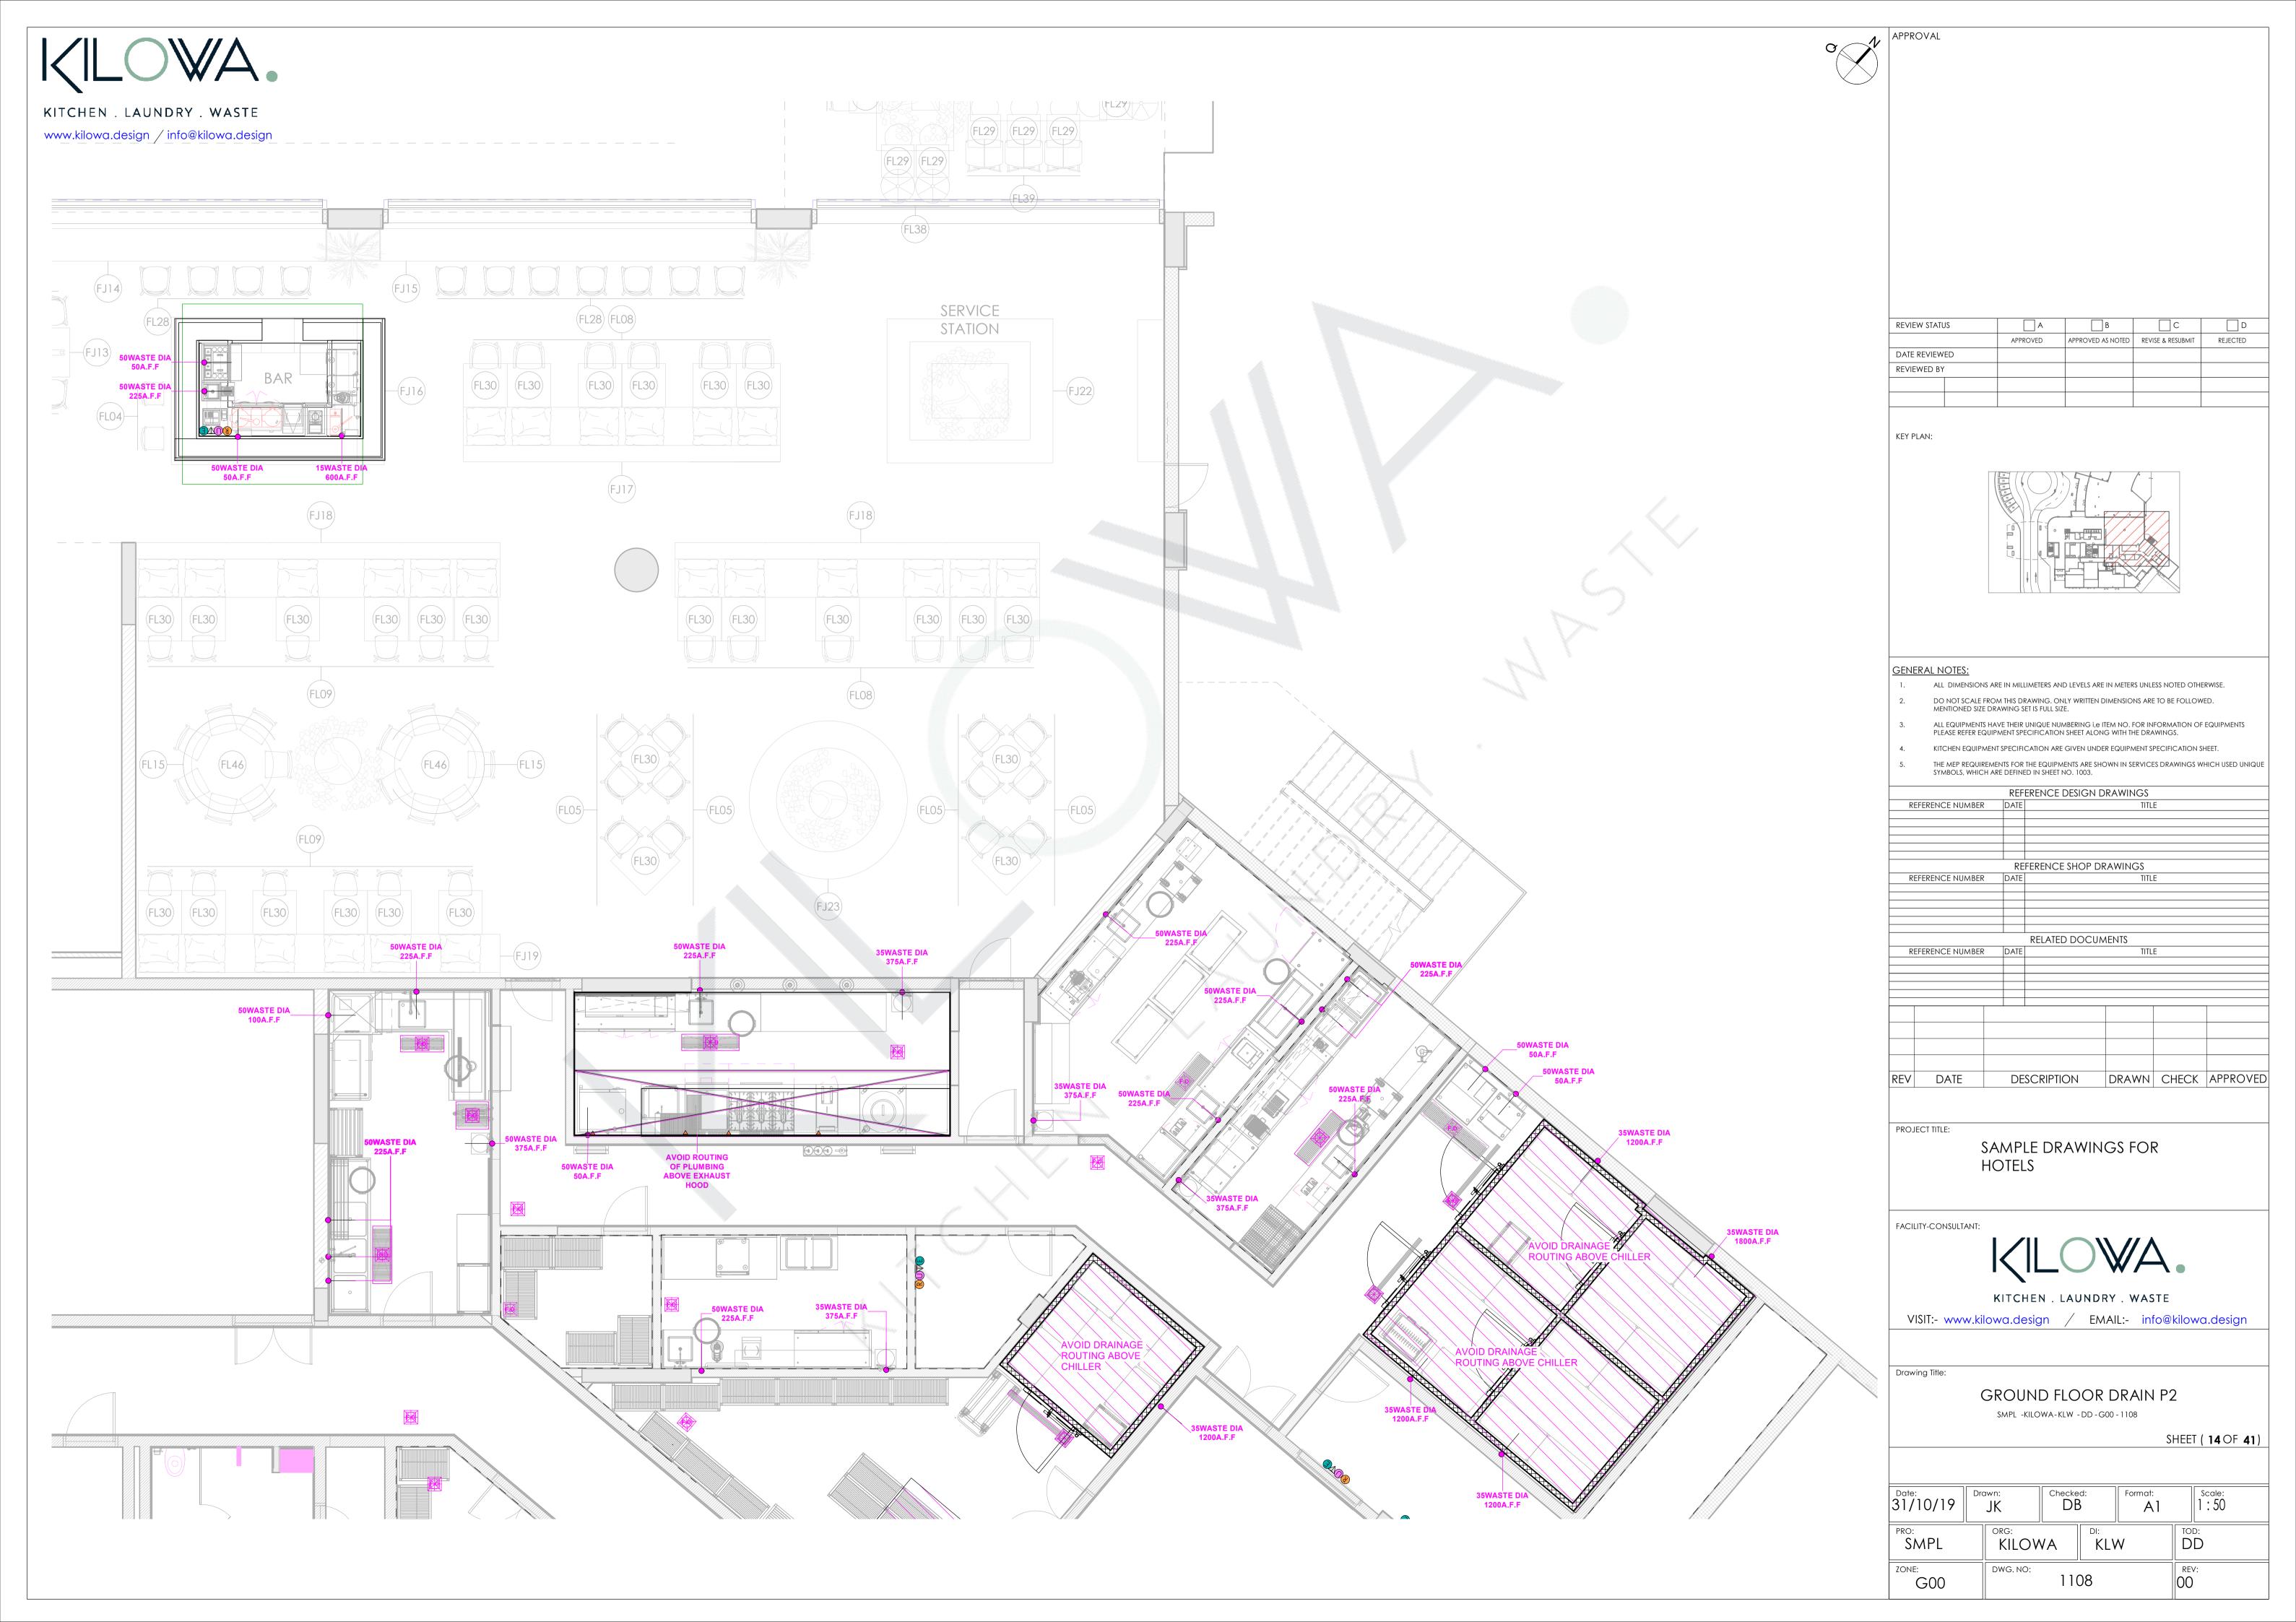

# EQUIPMENT LAYOUT PLAN

 FOR EQUIPMENT NUMBERINGS PLEASE REFER SHEET 1101 & 1102

# KEY PLAN:

- 1. ALL DIMENSIONS ARE IN MILLIMETERS AND LEVELS ARE IN METERS UNLESS NOTED OTHERWISE.
- DO NOT SCALE FROM THIS DRAWING. ONLY WRITTEN DIMENSIONS ARE TO BE FOLLOWED. MENTIONED SIZE DRAWING SET IS FULL SIZE.
- ALL EQUIPMENTS HAVE THEIR UNIQUE NUMBERING I, EITEM NO. FOR INFORMATION OF EQUIPMENTS PLEASE REFER EQUIPMENT SPECIFICATION SHEET ALONG WITH THE DRAWINGS.
- KITCHEN EQUIPMENT SPECIFICATION ARE GIVEN UNDER EQUIPMENT SPECIFICATION SHEET.
- THE MEP REQUIREMENTS FOR THE EQUIPMENTS ARE SHOWN IN SERVICES DRAWINGS WHICH USED UNIQUE SYMBOLS, WHICH ARE DEFINED IN SHEET NO. 1003.