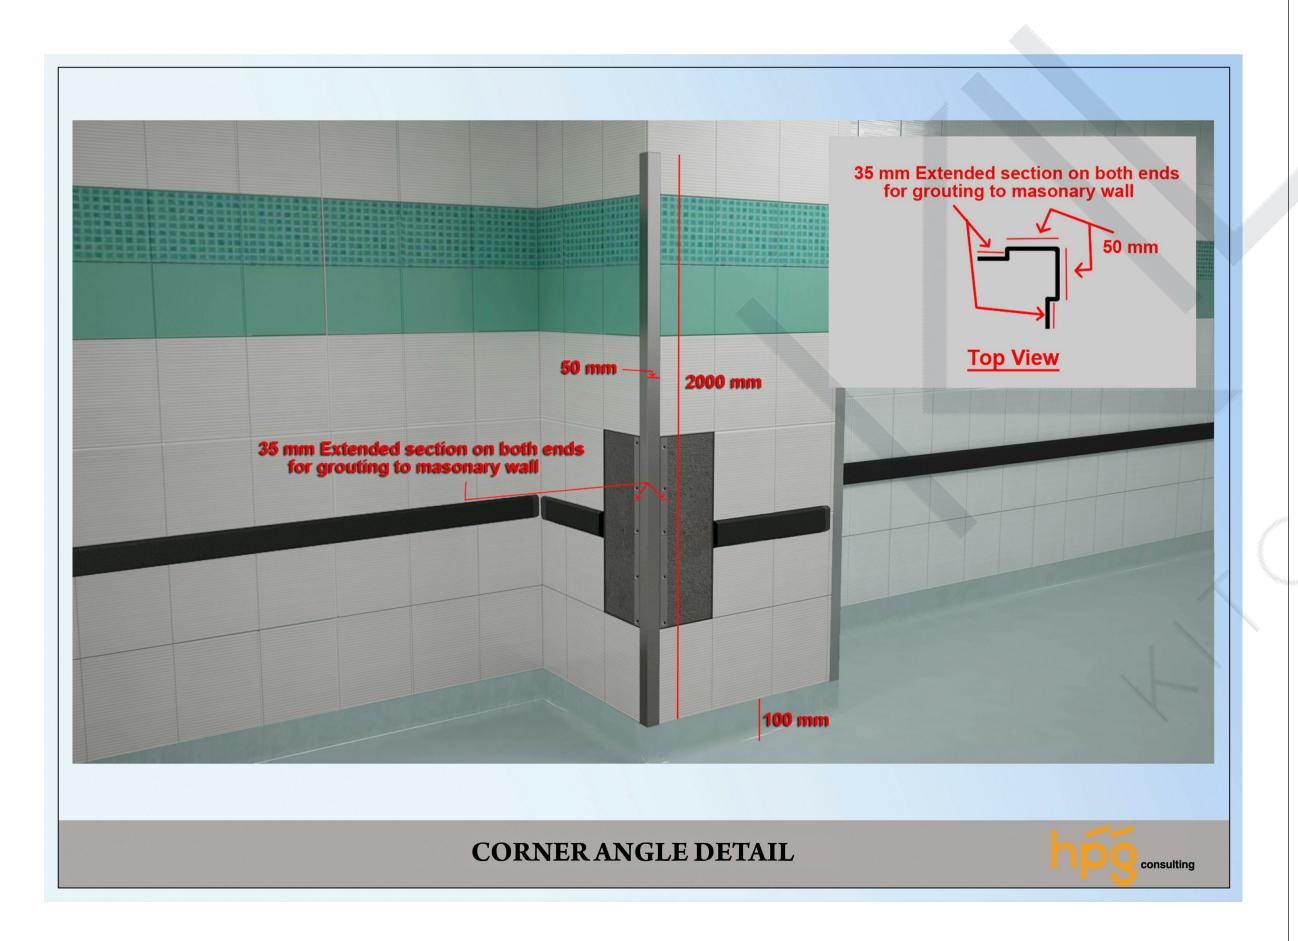

|    |  |
|                  |         |              |         |    |  |
|                  |         |              |         |    |  |
|                  |         |              |         |    |  |

PROJECT TITLE:

SAMPLE DRAWINGS FOR HOTELS

DESCRIPTION

FACILITY-CONSULTANT:



KITCHEN . LAUNDRY . WASTE

VISIT:- www.kilowa.design / EMAIL:- info@kilowa.design

GROUND FLOOR PLAN GAS SMPL -KILOWA-KLW -DD -G00 - 1111

SHEET ( 11 OF 41)

| 31/10/19     | Drawn:<br>JK  | Checke |            | Format: |     | Scale:<br>1:50 |
|--------------|---------------|--------|------------|---------|-----|----------------|
| PRO:<br>SMPL | ORG:<br>KILOV | ٧A     | DI:<br>KLV | ٧       | р   | D:<br>D        |
| ZONE:        | DWG. NO:      | 11     | 11         |         | REV | V:             |









APPROVAL

| REVIEW STATUS | A        | В                 | c                 |          |
|---------------|----------|-------------------|-------------------|----------|
|               | APPROVED | APPROVED AS NOTED | REVISE & RESUBMIT | REJECTED |
| DATE REVIEWED |          |                   |                   |          |
| REVIEWED BY   |          |                   |                   |          |
|               |          |                   |                   |          |
|               |          |                   |                   |          |

KEY PLAN:

## GENERAL NOTE

- 1. ALL DIMENSIONS ARE IN MILLIMETERS AND LEVELS ARE IN METERS UNLESS NOTED OTHERWISE.
- DO NOT SCALE FROM THIS DRAWING. ONLY WRITTEN DIMENSIONS ARE TO BE FOLLOWED. MENTIONED SIZE DRAWING SET IS F