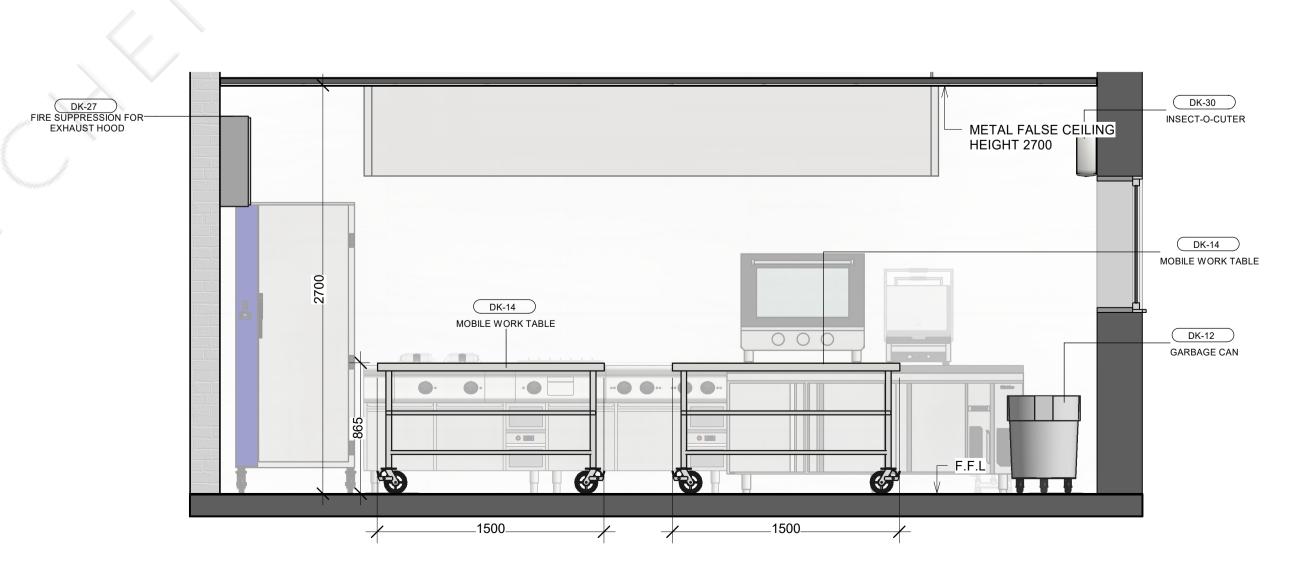

# SECTIONS & ELEVATIONS

KITCHEN . LAUNDRY . WASTE www.kilowa.design / info@kilowa.design

\_\_\_\_\_DK 13

—(DK 28)

| REVIEW STATUS | 3 | A        | В                 | С                 | D        |
|---------------|---|----------|-------------------|-------------------|----------|
|               |   | APPROVED | APPROVED AS NOTED | REVISE & RESUBMIT | REJECTED |
| DATE REVIEWED |   |          |                   |                   |          |
| REVIEWED BY   |   |          |                   |                   |          |
|               |   |          |                   |                   |          |
|               |   |          |                   |                   |          |

KEY PLAN:

# GENERAL NOTES:

- 1. ALL DIMENSIONS ARE IN MILLIMETERS AND LEVELS ARE IN METERS UNLESS NOTED OTHERWISE.
- DO NOT SCALE FROM THIS DRAWING. ONLY WRITTEN DIMENSIONS ARE TO BE FOLLOWED. MENTIONED SIZE DRAWING SET IS FULL SIZE.
- 3. ALL EQUIPMENTS HAVE THEIR UNIQUE NUMBERING I, E ITEM NO. FOR INFORMATION OF EQUIPMENTS PLEASE REFER EQUIPMENT SPECIFICATION SHEET ALONG WITH THE DRAWINGS.
- 4. KITCHEN EQUIPMENT SPECIFICATION ARE GIVEN UNDER EQUIPMENT SPECIFICATION SHEET.
- 5. THE MEP REQUIREMENTS FOR THE EQUIPMENTS ARE SHOWN IN SERVICES DRAWINGS WHICH USED UNIQUE SYMBOLS, WHICH ARE DEFINED IN SHEET NO. 1003.

REFERENCE DESIGN DRAWINGS

| REF | ERENCE NUMBER | DATE TITLE |                |       |  |  |  |  |
|-----|---------------|------------|----------------|-------|--|--|--|--|
|     |               |            |                |       |  |  |  |  |
|     |               |            |                |       |  |  |  |  |
|     |               |            |                |       |  |  |  |  |
|     |               |            | FERENCE SHOP D |       |  |  |  |  |
| REF | ERENCE NUMBER | DATE       | TITLE          |       |  |  |  |  |
|     |               |            |                |       |  |  |  |  |
|     |               |            |                |       |  |  |  |  |
|     |               |            |                |       |  |  |  |  |
|     |               |            | RELATED DOCU   | MENTS |  |  |  |  |
| REF | ERENCE NUMBER | DATE       | TITLE          |       |  |  |  |  |
|     |               |            |                |       |  |  |  |  |
|     |               |            |                |       |  |  |  |  |
|     |               |            |                |       |  |  |  |  |
|     |               |            |                |       |  |  |  |  |
|     |               |            |                |       |  |  |  |  |
|     |               |            |                |       |  |  |  |  |
|     |               |            |                |       |  |  |  |  |
|     |               |            |                |       |  |  |  |  |
|     |               |            |                |       |  |  |  |  |

PROJECT TITLE:

SAMPLE DRAWINGS FOR HOTELS

FACILITY-CONSULTANT:

KITCHEN . LAUNDRY . WASTE

VISIT:- www.kilowa.design / EMAIL:- info@kilowa.design

Drawing Title:

HIS PANTRY
SMPL -KILOWA-KLW -DD-GOO-3100

SHEET ( OF )

| Date:<br>08/28/20 | Drawn:<br>JK |               | Checked: |     | Format: | 1:25 |  |
|-------------------|--------------|---------------|----------|-----|---------|------|--|
| PRO:<br>SMPL      |              | org:<br>KILOV | ٧A       | DI: | ٧       | TOD: |  |
| ZONE:<br>GOO      |              | DWG. NO: 3100 |          |     |         | REV: |  |