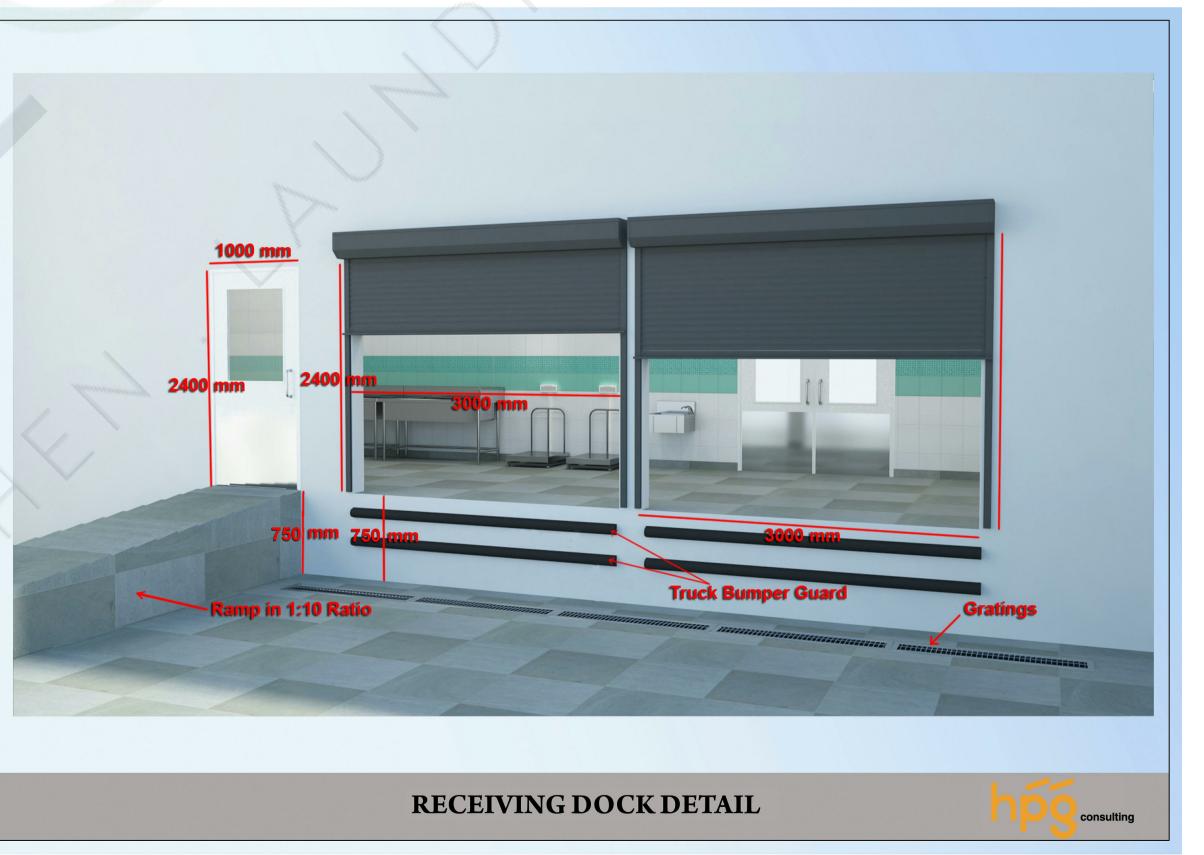

# SECTIONS & ELEVATIONS

KITCHEN . LAUNDRY . WASTE www.kilowa.design / info@kilowa.design

\_\_\_\_\_DK 13

—(DK 28)

| REVIEW STATUS | 3 | A        | В                 | С                 | D        |
|---------------|---|----------|-------------------|-------------------|----------|
|               |   | APPROVED | APPROVED AS NOTED | REVISE & RESUBMIT | REJECTED |
| DATE REVIEWED |   |          |                   |                   |          |
| REVIEWED BY   |   |          |                   |                   |          |
|               |   |          |                   |                   |          |
|               |   |          |                   |                   |          |

# GENERAL NOTES:

- 1. ALL DIMENSIONS ARE IN MILLIMETERS AND LEVELS ARE IN METERS UNLESS NOTED OTHERWISE.
- DO NOT SCALE FROM THIS DRAWING. ONLY WRITTEN DIMENSIONS ARE TO BE FOLLOWED. MENTIONED SIZE DRAWING SET IS FULL SIZE.
- 3. ALL EQUIPMENTS HAVE THEIR UNIQUE NUMBERING I, E ITEM NO. FOR INFORMATION OF EQUIPMENTS PLEASE REFER EQUIPMENT SPECIFICATION SHEET ALONG WITH THE DRAWINGS.
- 4. KITCHEN EQUIPMENT SPECIFICATION ARE GIVEN UNDER EQUIPMENT SPECIFICATION SHEET.
- 5. THE MEP REQUIREMENTS FOR THE EQUIPMENTS ARE SHOWN IN SERVICES DRAWINGS WHICH USED UNIQUE SYMBOLS, WHICH ARE DEFINED IN SHEET NO. 1003.