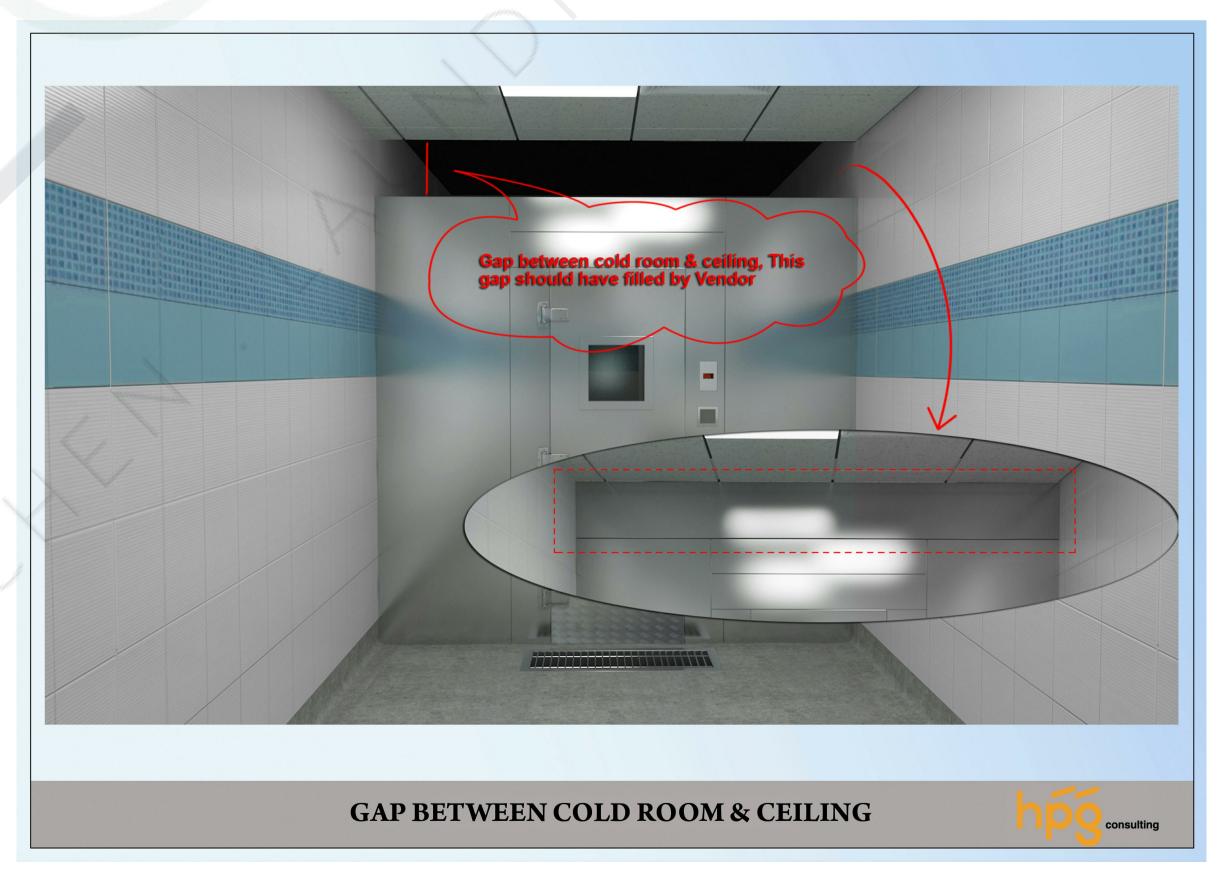

DESCRIPTION DRAWN CHECK APPROVED

VISIT:- www.kilowa.design / EMAIL:- info@kilowa.design

Drawing Title:

RENDERING IMAGES SMPL -KILOWA-KLW -DD-G00-6000

SHEET ( OF )

| Date: 11/20/20 | Drawn:<br>JK  | Checked:      |  | Format: |           | Scale:  |
|----------------|---------------|---------------|--|---------|-----------|---------|
| PRO:<br>SMPL   | ORG:<br>KILOV | VA KLV        |  | ٧       | D         | D:<br>D |
| ZONE:          | DWG. NO:      | DWG. NO: 6000 |  |         | REV<br>00 | V:      |