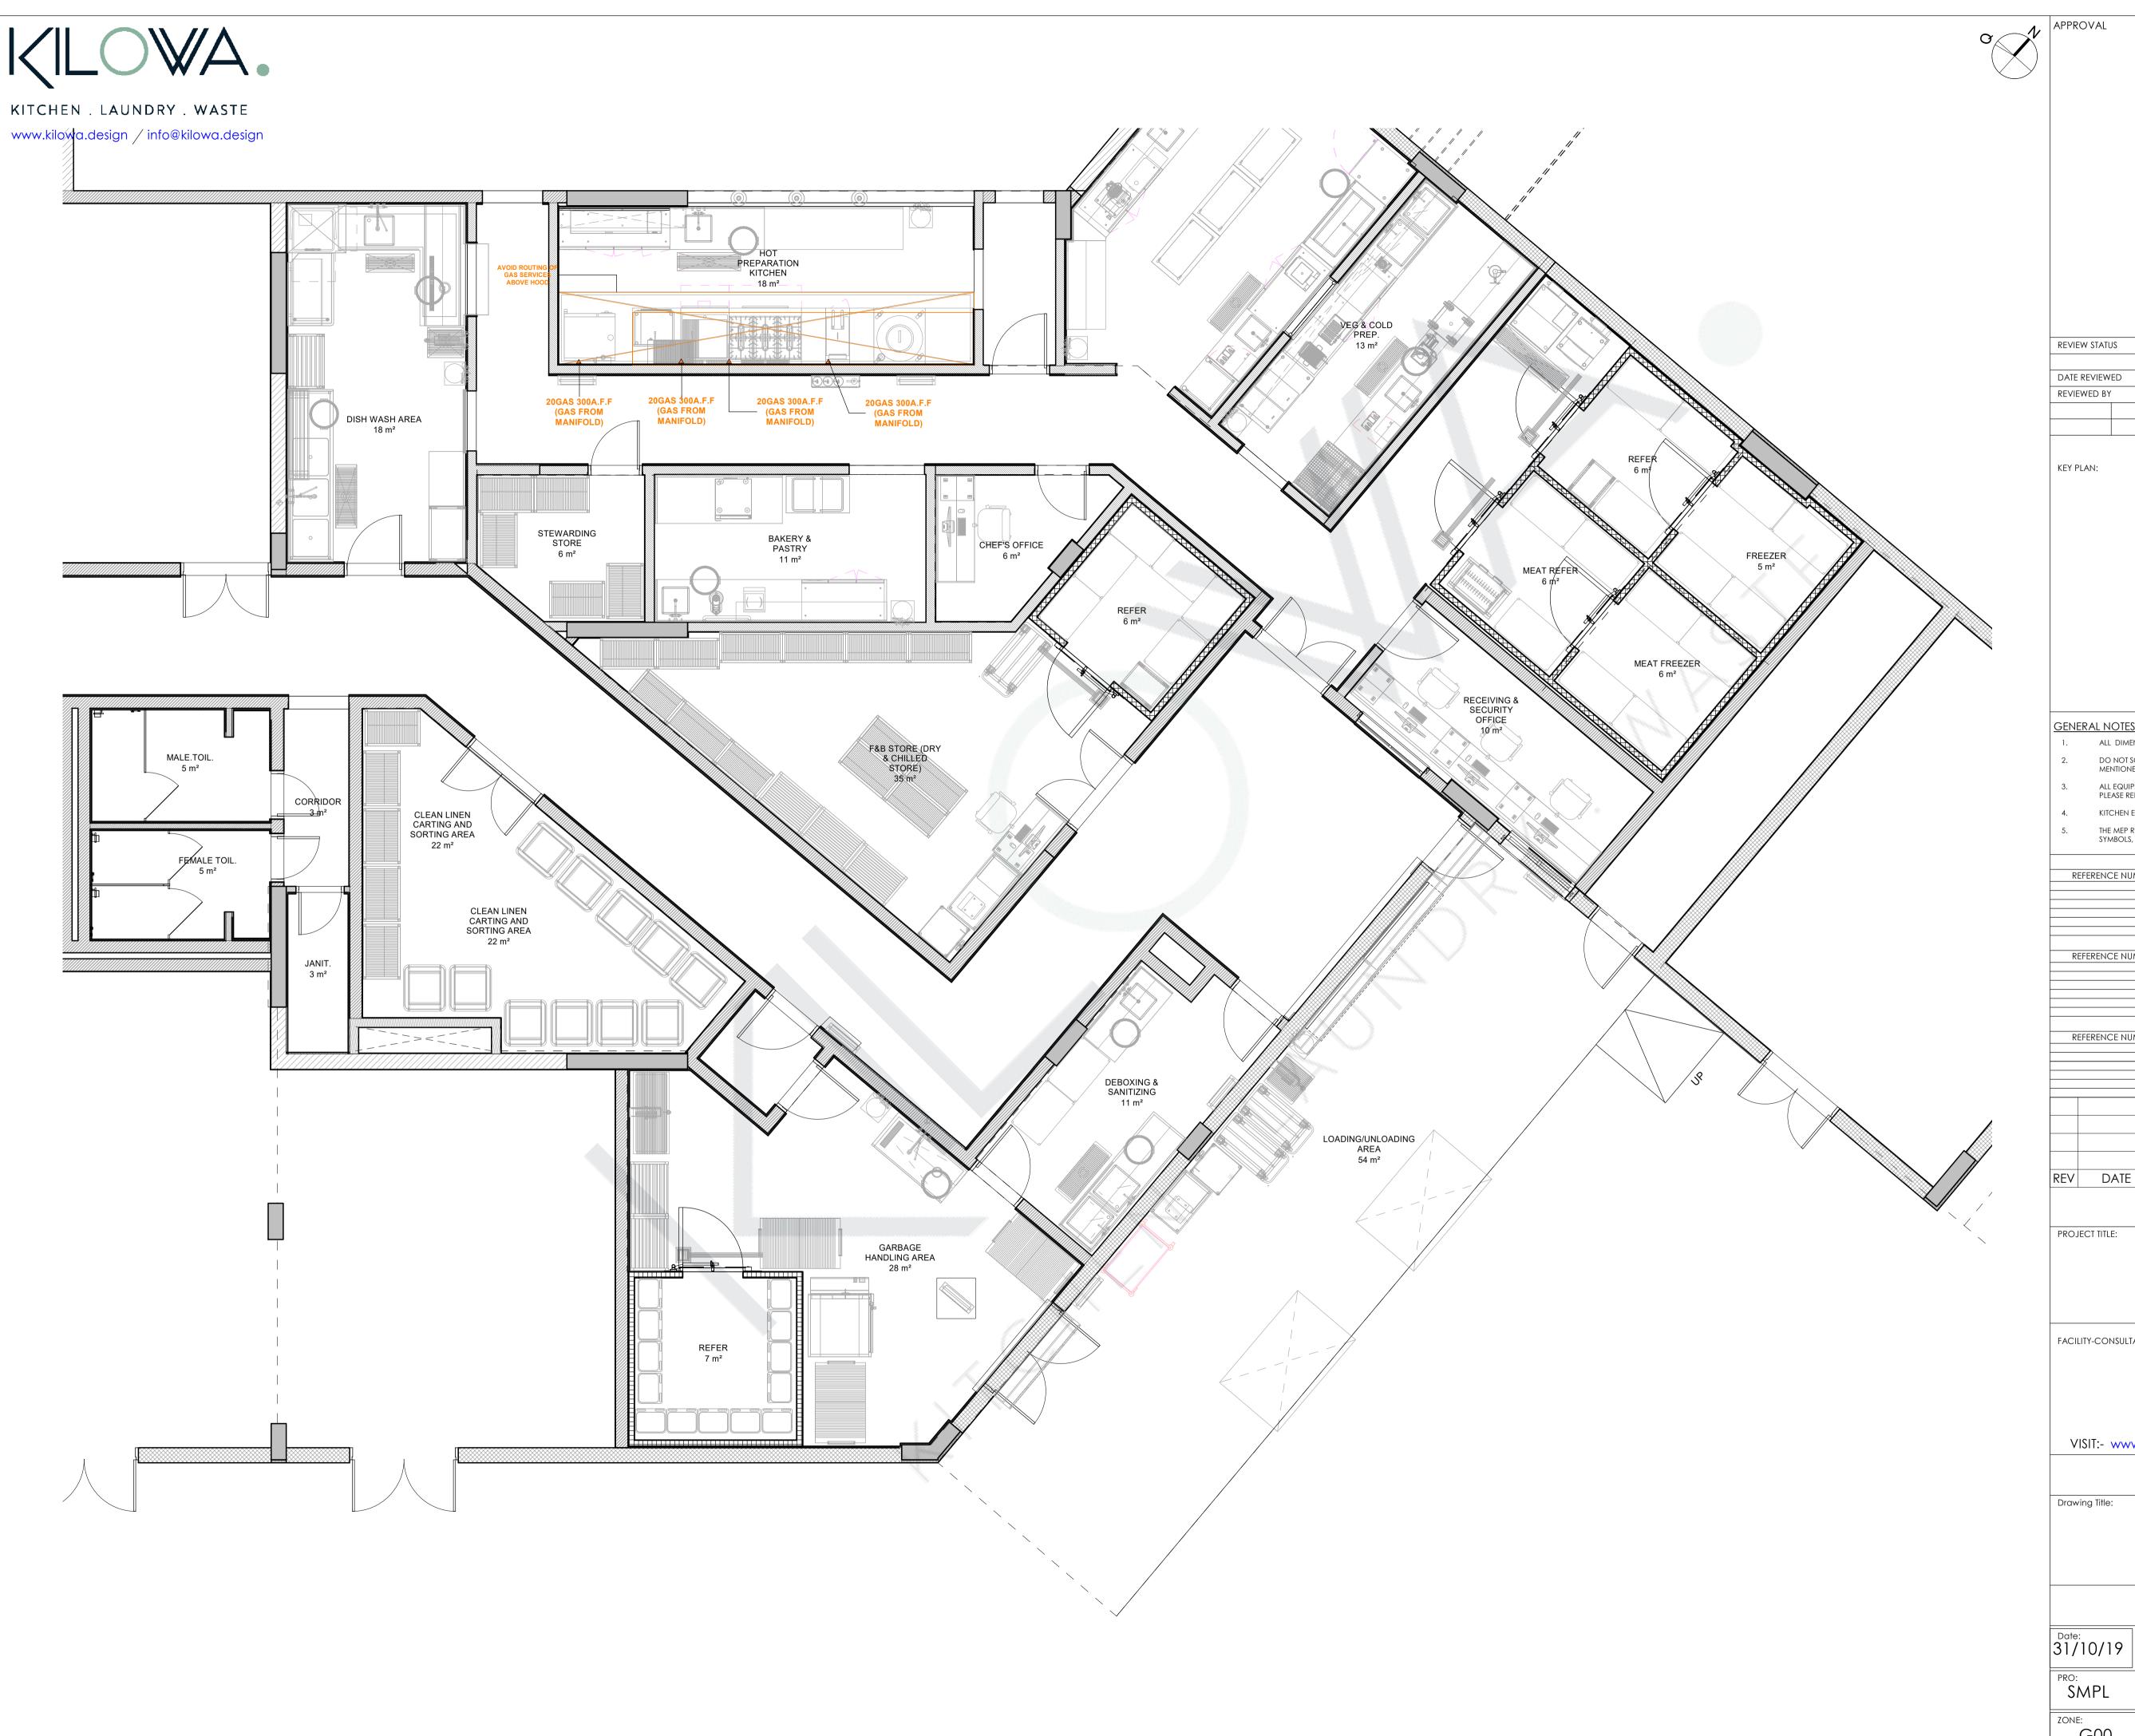

# GENERAL NOTE

- ALL DIMENSIONS ARE IN MILLIMETERS AND LEVELS ARE IN METERS UNLESS NOTED OTHERWISE.
- DO NOT SCALE FROM THIS DRAWING. ONLY WRITTEN DIMENSIONS ARE TO BE FOLLOWED. MENTIONED SIZE DRAWING SET IS FULL SIZE.
- ALL EQUIPMENTS HAVE THEIR UNIQUE NUMBERING I, & ITEM NO. FOR INFORMATION OF EQUIPMENTS PLEASE REFER EQUIPMENT SPECIFICATION SHEET ALONG WITH THE DRAWINGS.
- 4. KITCHEN EQUIPMENT SPECIFICATION ARE GIVEN UNDER EQUIPMENT SPECIFICATION SHEET.
- 5. THE MEP REQUIREMENTS FOR THE EQUIPMENTS ARE SHOWN IN SERVICES DRAWINGS WHICH USED UNIQUE SYMBOLS, WHICH ARE DEFINED IN SHEET NO. 1003.
- REFERENCE NUMBER DATE TITLE