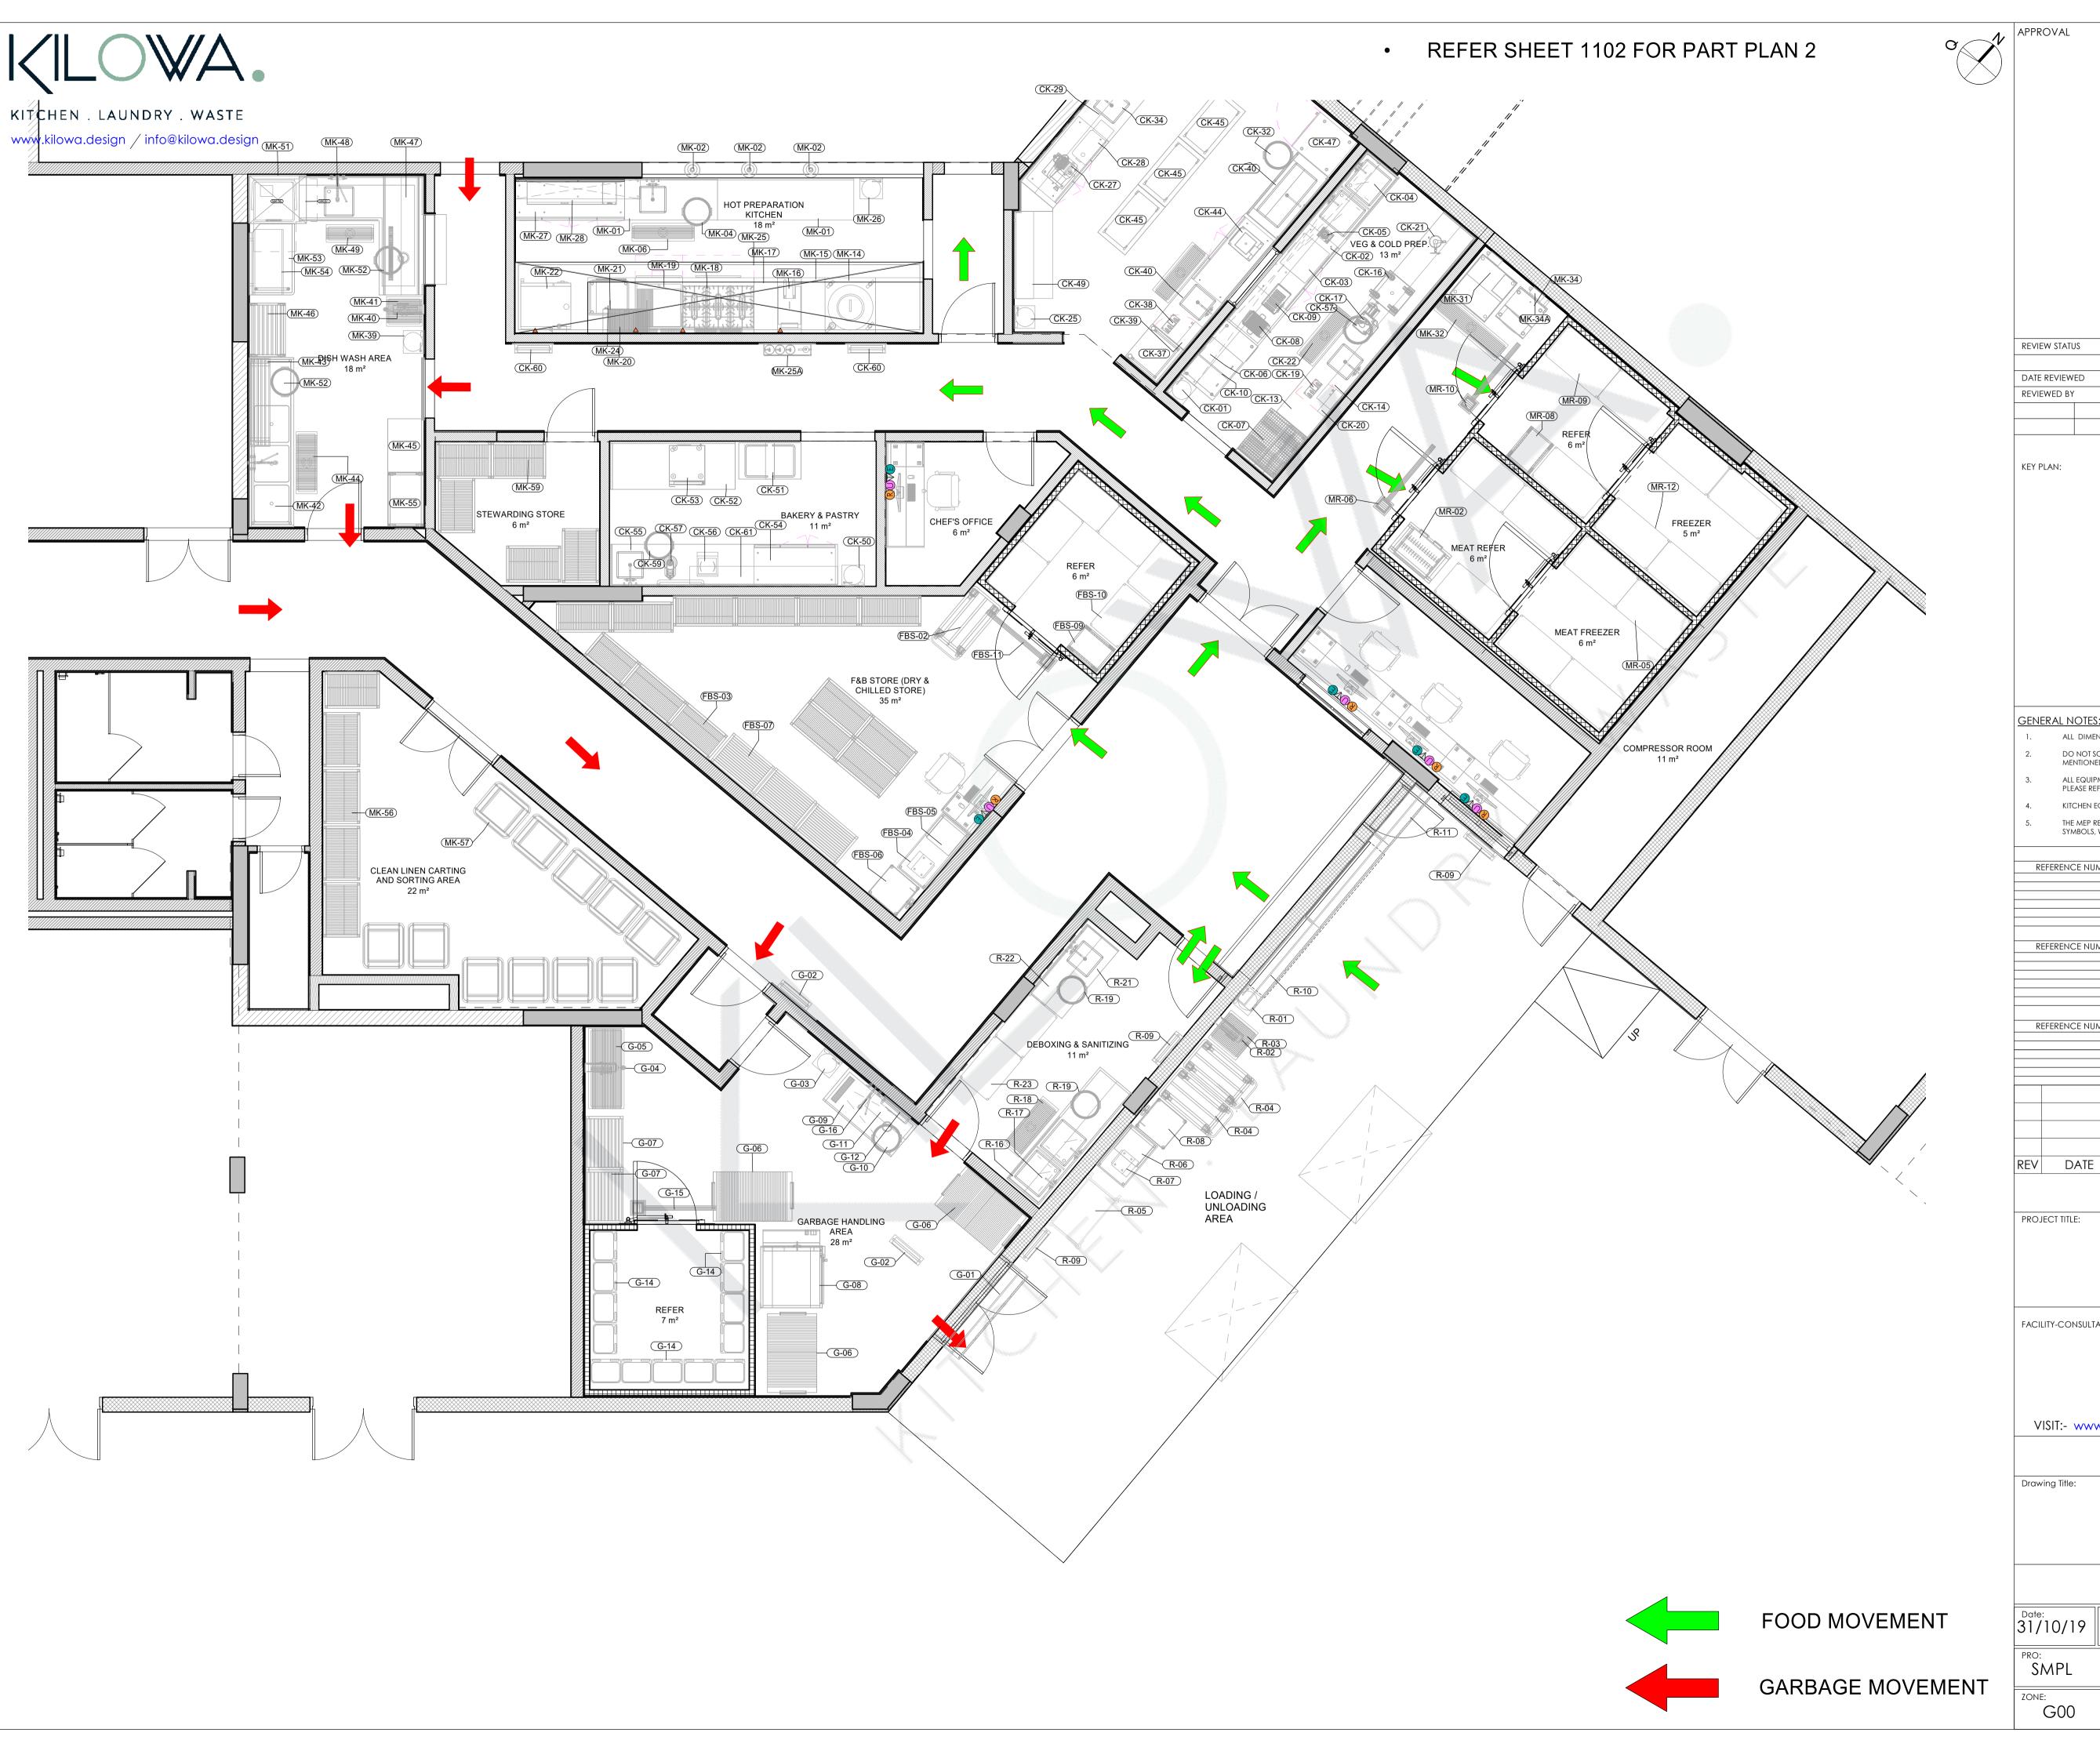

FACILITY-CONSULTANT:

KITCHEN . LAUNDRY . WASTE

VISIT:- www.kilowa.design / EMAIL:- info@kilowa.design

Drawing Title:

GROUND FLOOR LEVEL MOVEMENT DIG.

SMPL -KILOWA-KLW - SC - G00 -A1101

SHEET ( OF )

| Date: 08/14/20 | Author        | Checke<br><b>C</b> | necker     | mat: |      | Scale:<br>s indicated |
|----------------|---------------|--------------------|------------|------|------|-----------------------|
| PRO:<br>SMPL   | ORG:<br>KILOW | /A                 | DI:<br>KLW |      | SC   |                       |
| ZONE:<br>G00   | DWG. NO:      | A11                | 01         |      | REV: |                       |

SAMPLE DRAWINGS FOR HOTELS

DESCRIPTION

FACILITY-CONSULTANT:

KITCHEN , LAUNDRY , WASTE

VISIT:- www.kilowa.design / EMAIL:- info@kilowa.design

GROUND FLOOR P1 SMPL -KILOWA-KLW -DD-G00-1101

SHEET ( 7 OF 41)