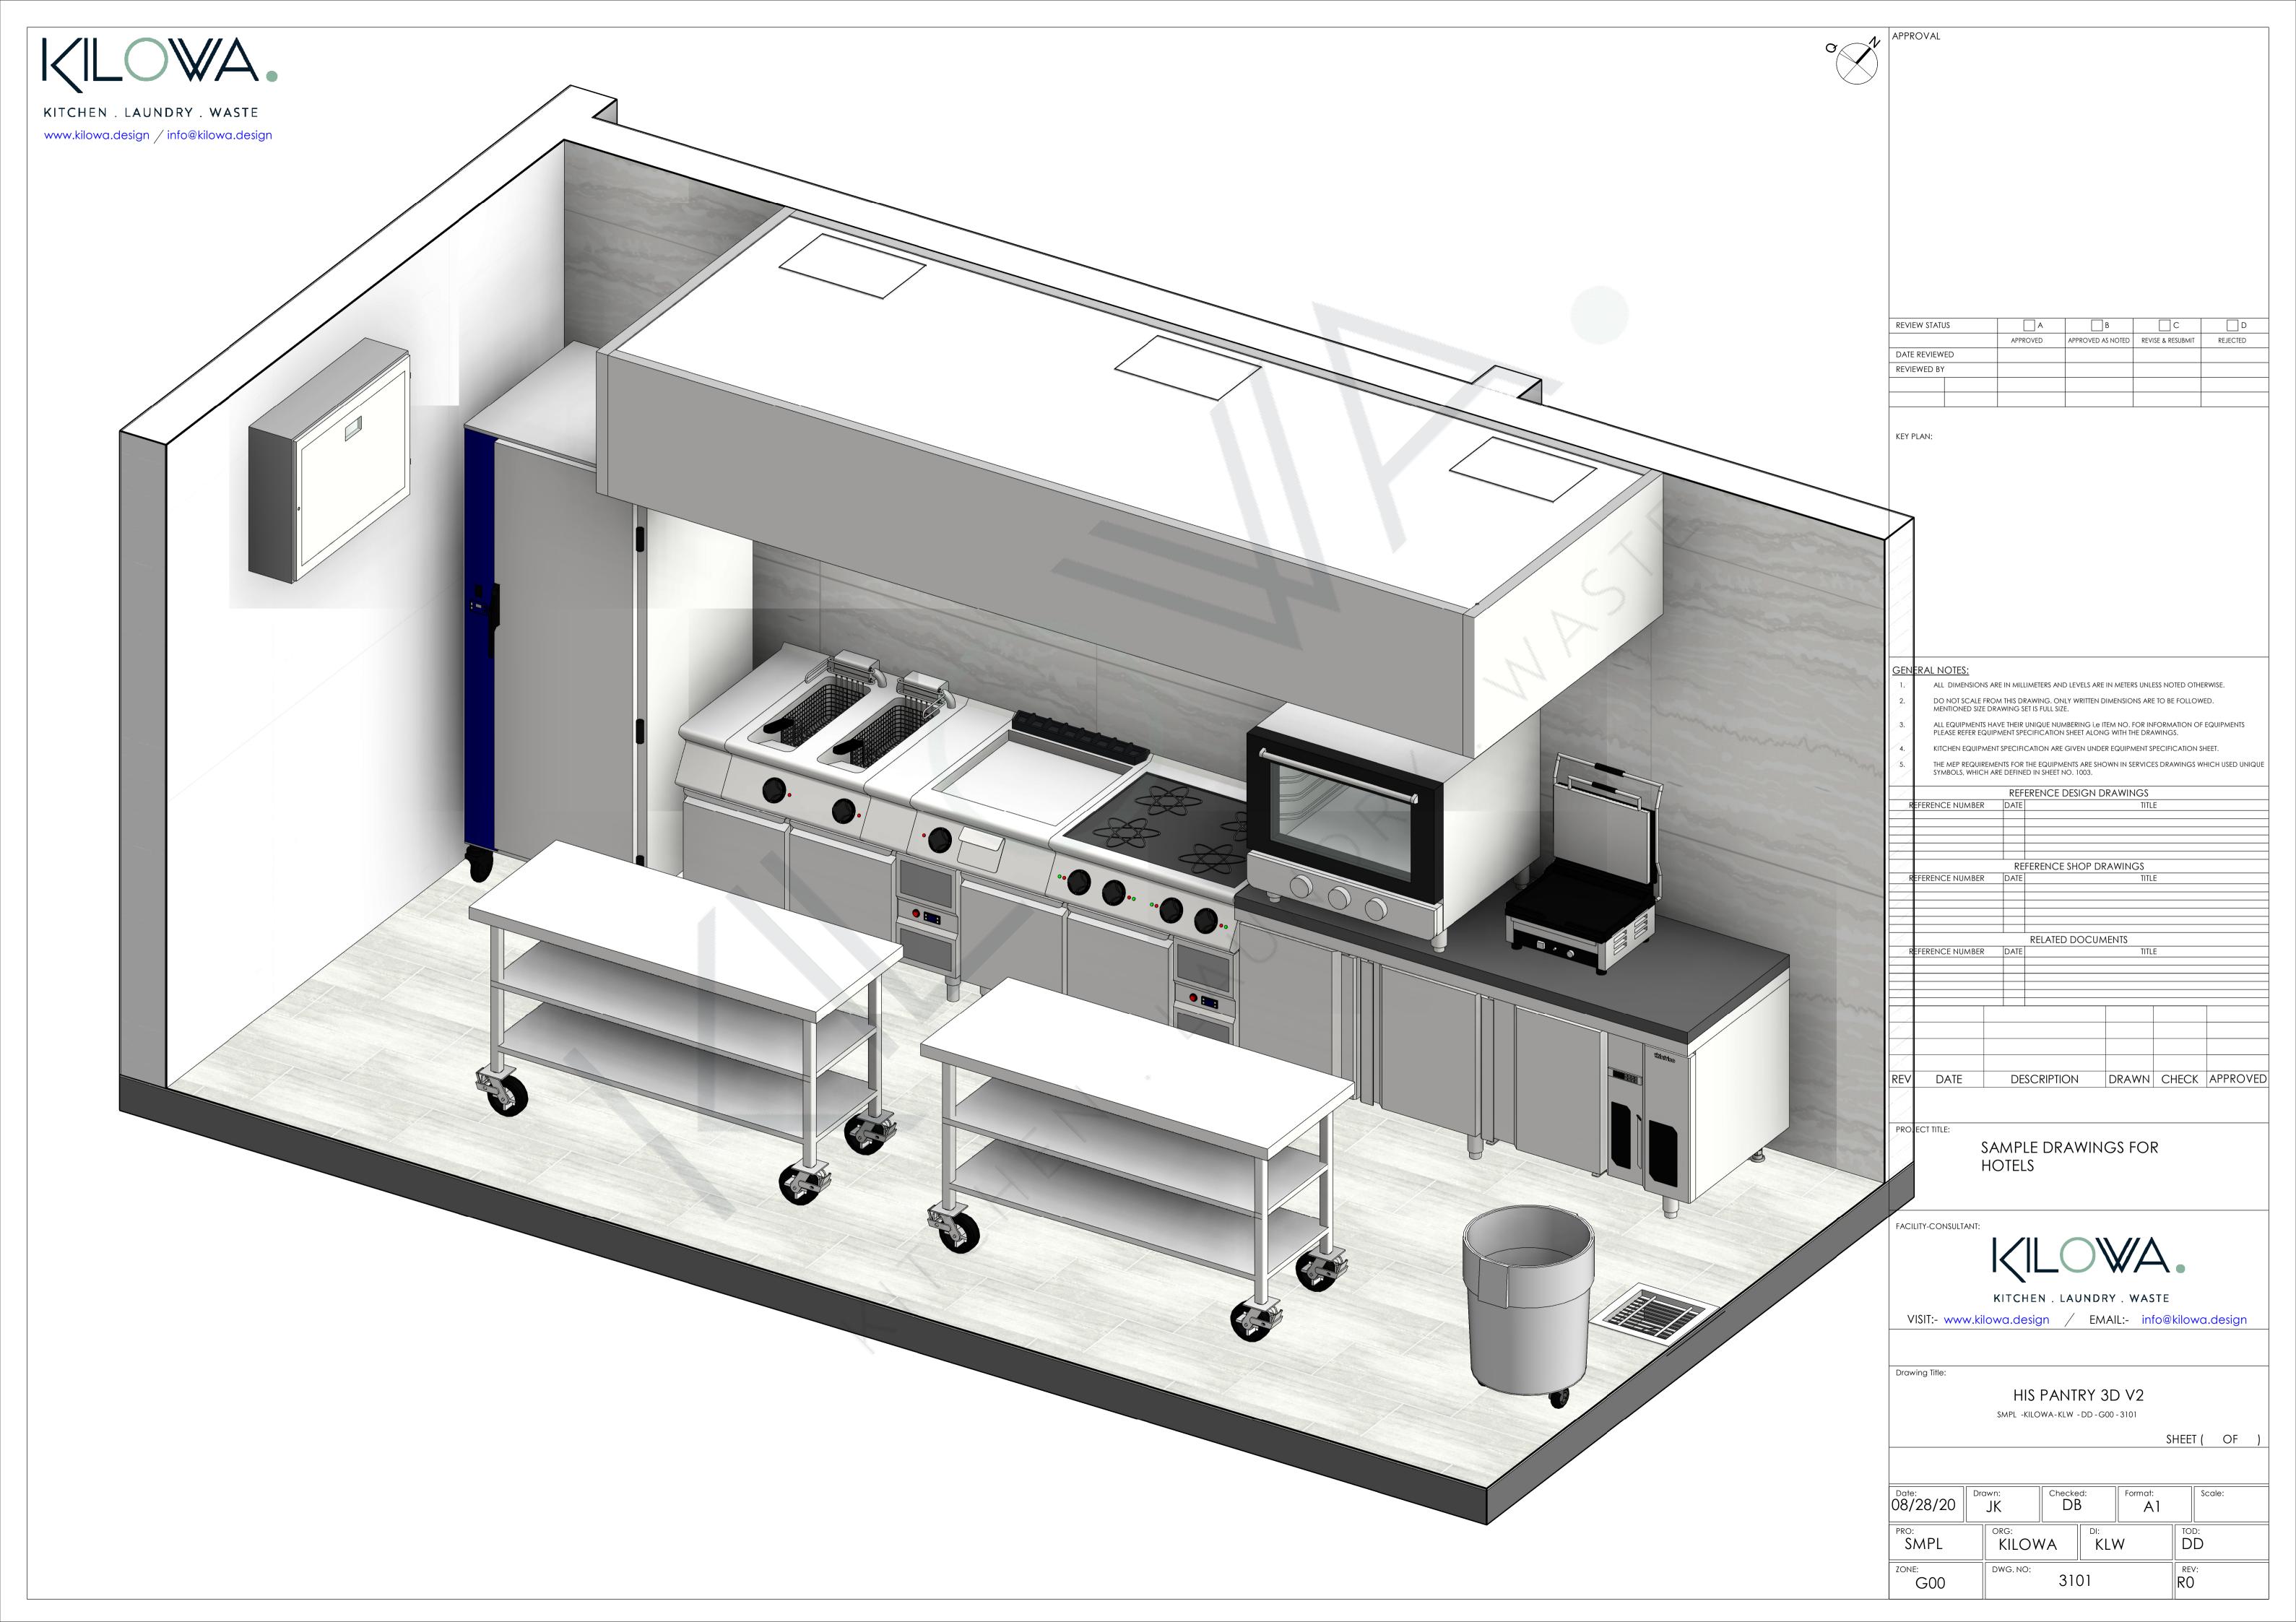

DESCRIPTION DRAWN CHECK APPROVED

VISIT:- www.kilowa.design / EMAIL:- info@kilowa.design

Drawing Title:

RENDERING IMAGES SMPL -KILOWA-KLW -DD-G00-6000

SHEET ( OF )

| Date: 11/20/20 | Drawn:<br>JK  | Checked:      |  | Format: |           | Scale:  |
|----------------|---------------|---------------|--|---------|-----------|---------|
| PRO:<br>SMPL   | ORG:<br>KILOV | VA KLV        |  | ٧       | D         | D:<br>D |
| ZONE:          | DWG. NO:      | DWG. NO: 6000 |  |         | REV<br>00 | V:      |

KITCHEN . LAUNDRY . WASTE www.kilowa.design / info@kilowa.design

KEY PLAN:

- 1. ALL DIMENSIONS ARE IN MILLIMETERS AND LEVELS ARE IN METERS UNLESS NOTED OTHERWISE.
- DO NOT SCALE FROM THIS DRAWING. ONLY WRITTEN DIMENSIONS ARE TO BE FOLLOWED. MENTIONED SIZE DRAWING SET IS FULL SIZE.
- ALL EQUIPMENTS HAVE THEIR UNIQUE NUMBERING I, & ITEM NO. FOR INFORMATION OF EQUIPMENTS PLEASE REFER EQUIPMENT SPECIFICATION SHEET ALONG WITH THE DRAWINGS.
- KITCHEN EQUIPMENT SPECIFICATION ARE GIVEN UNDER EQUIPMENT SPECIFICATION SHEET.

|                       | REFERENC | e design drawings |  |
|-----------------------|----------|-------------------|--|
| REFERENCE NUMBER      | DATE     | TITLE             |  |
|                       |          |                   |  |
|                       | REFEREN  | CE SHOP DRAWINGS  |  |
| REFERENCE NUMBER      | DATE     | TITLE             |  |
|                       |          |                   |  |
|                       |          |                   |  |
|                       | RELA     | fed documents     |  |
| REFERENCE NUMBER DATE |          | TITLE             |  |
|                       |          |                   |  |
|                       |          |                   |  |
|                       |          |                   |  |

PROJECT TITLE:

SAMPLE DRAWINGS FOR HOTELS

DESCRIPTION

FACILITY-CONSULTANT:

KITCHEN . LAUNDRY . WASTE

VISIT:- www.kilowa.design / EMAIL:- info@kilowa.design

Drawing Title:

RENDERING IMAGES 2 SMPL -KILOWA-KLW - DD - G00 - 6001

SHEET ( OF )

| 11/20/20     | JK            | Checked:      |     | Format: |      | cale: |
|--------------|---------------|---------------|-----|---------|------|-------|
| PRO:<br>SMPL | ORG:<br>KILOV | ٧A            | KLW |         | TOD: |       |
| ZONE:        | DWG. NO:      | DWG. NO: 6001 |     |         | REV: |       |