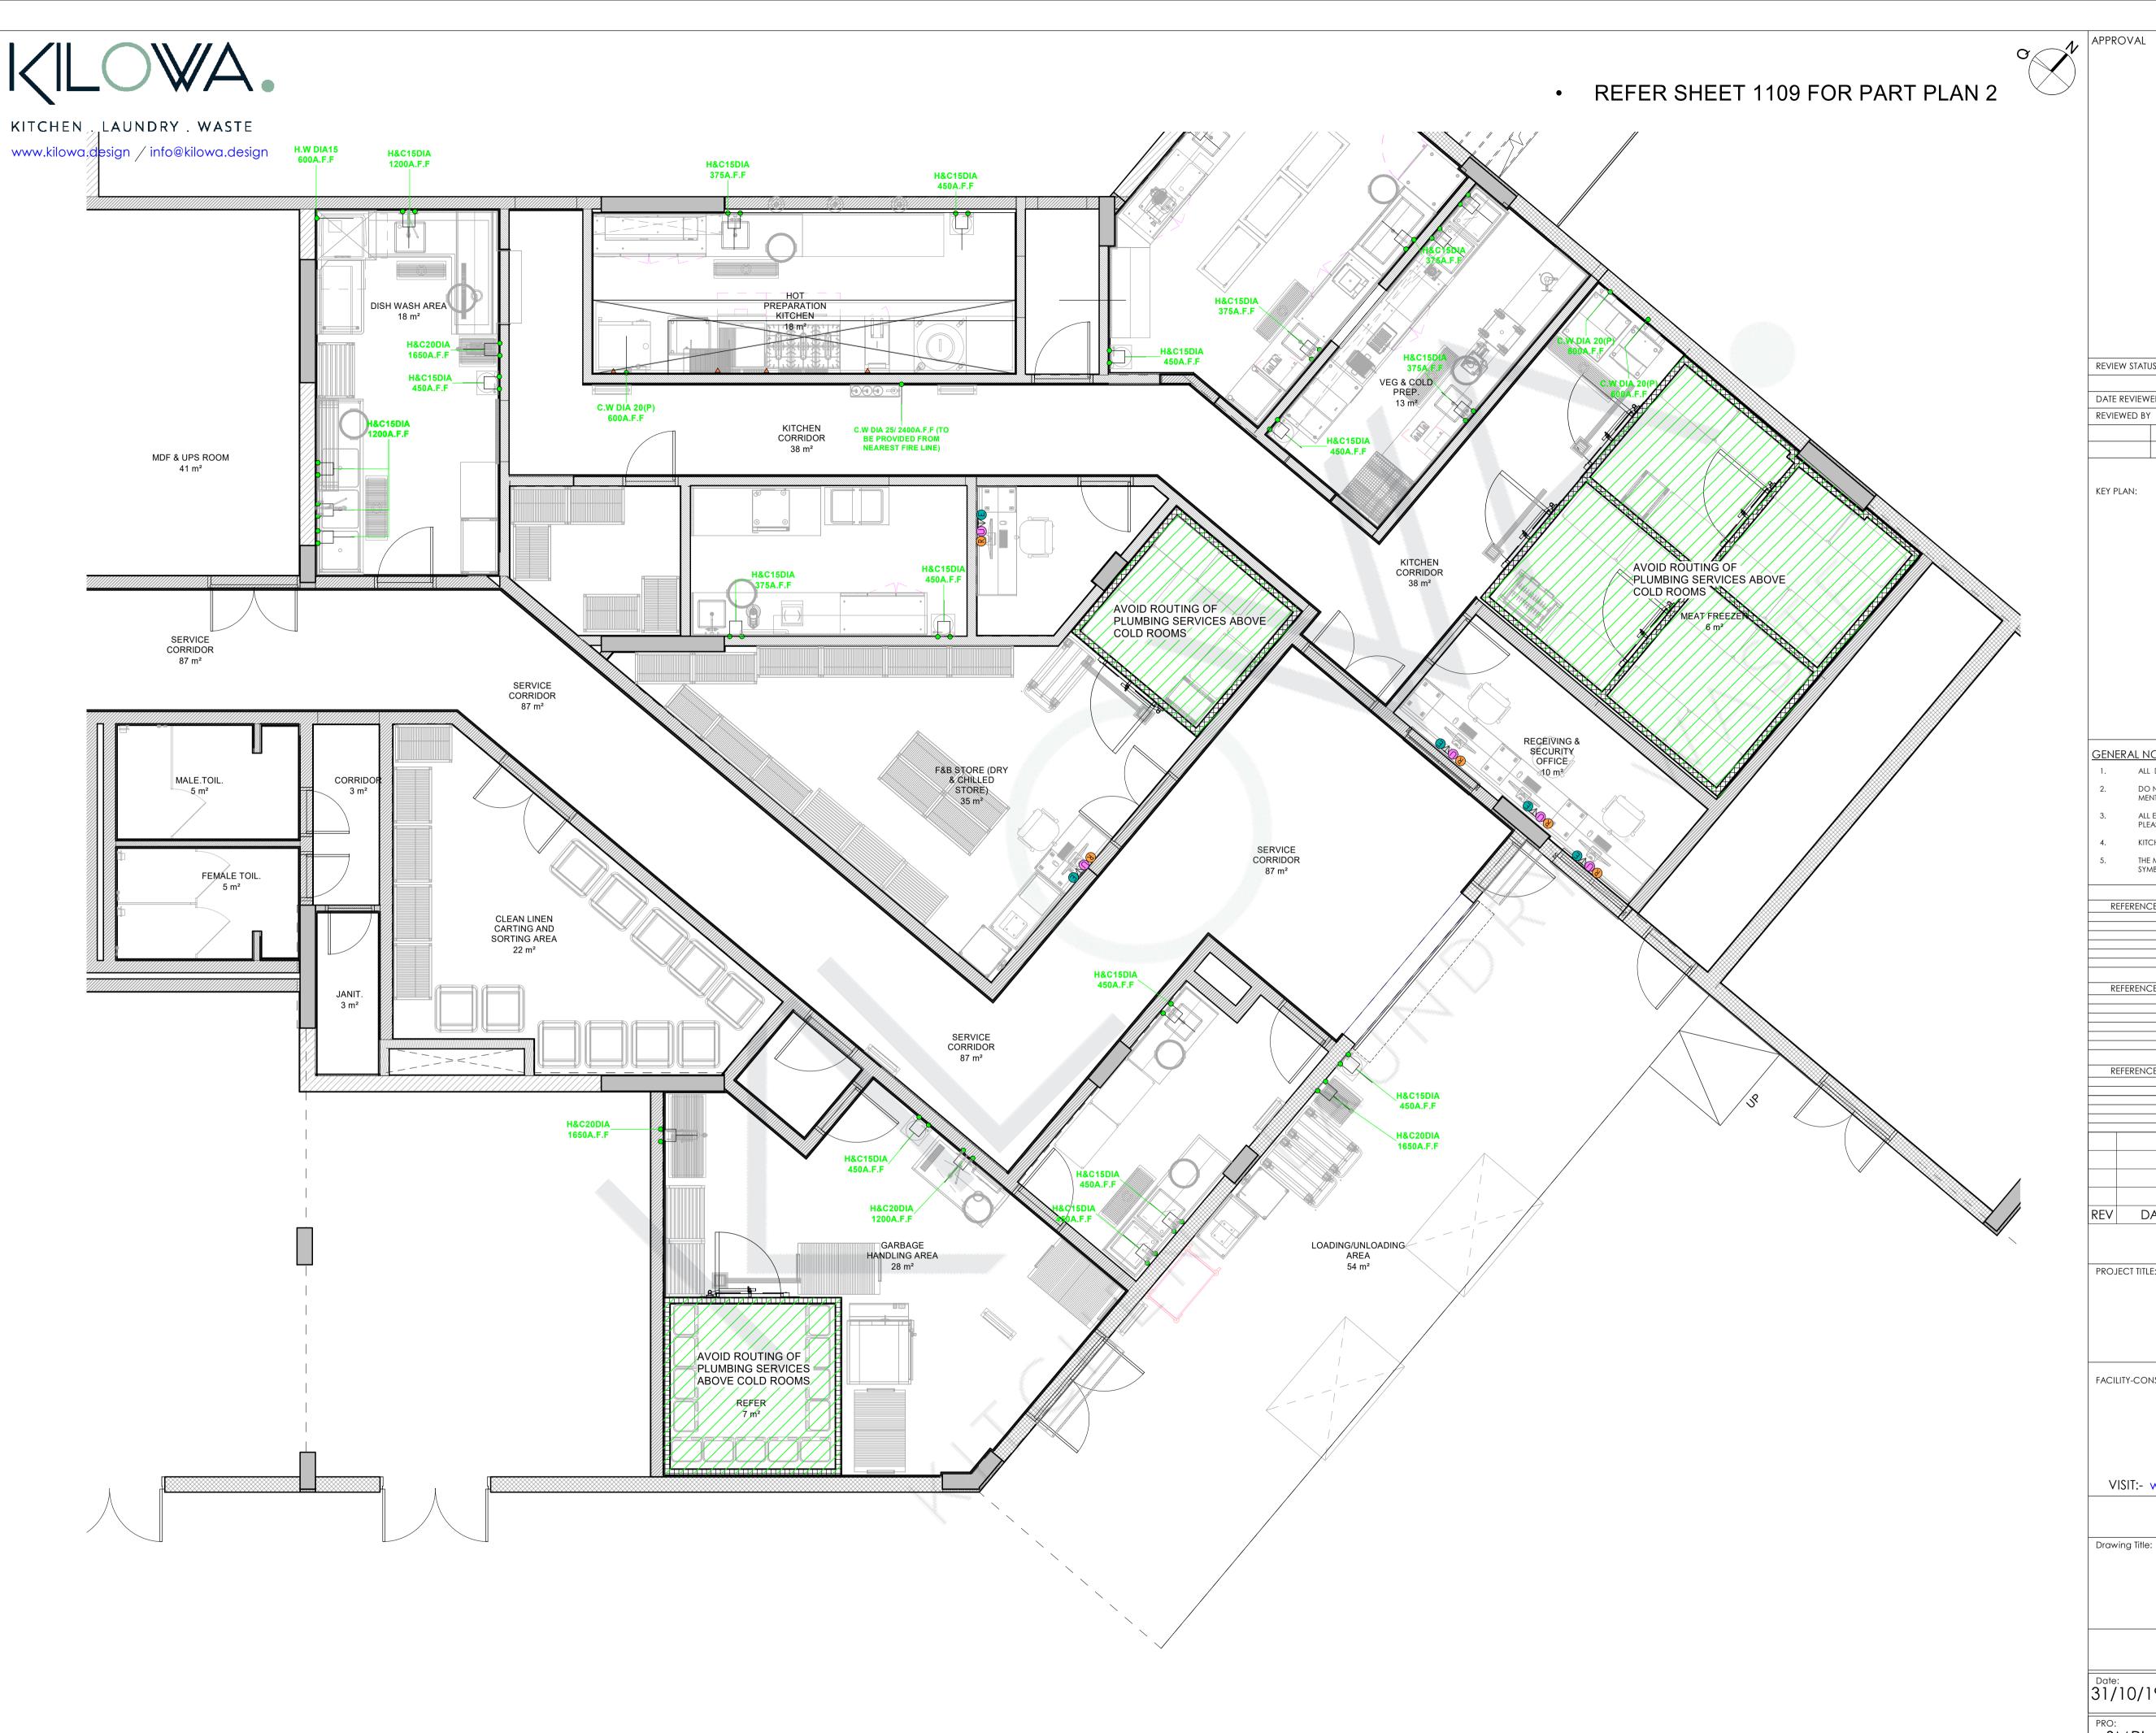

- 1. ALL DIMENSIONS ARE IN MILLIMETERS AND LEVELS ARE IN METERS UNLESS NOTED OTHERWISE.
- DO NOT SCALE FROM THIS DRAWING. ONLY WRITTEN DIMENSIONS ARE TO BE FOLLOWED. MENTIONED SIZE DRAWING SET IS FULL SIZE.
- ALL EQUIPMENTS HAVE THEIR UNIQUE NUMBERING I, EITEM NO. FOR INFORMATION OF EQUIPMENTS PLEASE REFER EQUIPMENT SPECIFICATION SHEET ALONG WITH THE DRAWINGS.
- KITCHEN EQUIPMENT SPECIFICATION ARE GIVEN UNDER EQUIPMENT SPECIFICATION SHEET.
- THE MEP REQUIREMENTS FOR THE EQUIPMENTS ARE SHOWN IN SERVICES DRAWINGS WHICH USED UNIQUE SYMBOLS, WHICH ARE DEFINED IN SHEET NO. 1003. REFERENCE DESIGN DRAWINGS

REFERENCE NUMBER REFERENCE NUMBER DATE RELATED DOCUMENTS REFERENCE NUMBER DATE

DRAWN CHECK APPROVED DATE DESCRIPTION

PROJECT TITLE:

SAMPLE DRAWINGS FOR HOTELS

FACILITY-CONSULTANT:

KITCHEN . LAUNDRY . WASTE

VISIT:- www.kilowa.design / EMAIL:- info@kilowa.design

GROUND FLOOR WATER P1

SMPL -KILOWA-KLW - DD - G00 - 1109

SHEET ( 15 OF 41)

| Date: 31/10/19 | Drawn:<br>JK  | Checke |     | Format: |           | Scale:<br>1:50 |
|----------------|---------------|--------|-----|---------|-----------|----------------|
| PRO:<br>SMPL   | ORG:<br>KILOV | VA     | DI: | ٧       | D         | D:<br>D        |
| ZONE:<br>G00   | DWG. NO:      | 110    | 09  |         | REV<br>00 | <b>/</b> :     |