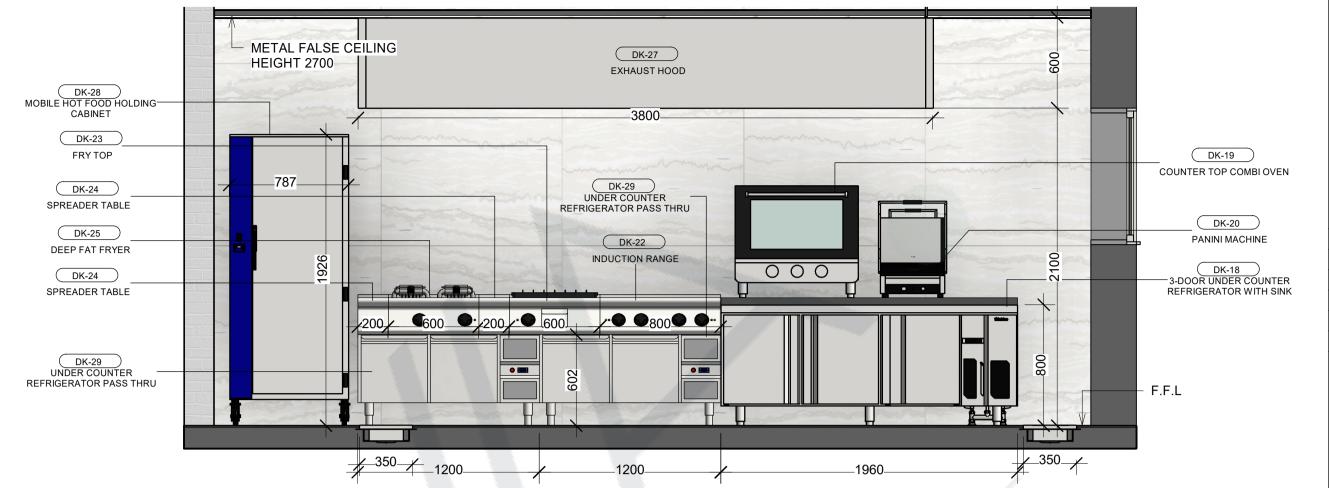

# SECTIONS & ELEVATIONS

KITCHEN . LAUNDRY . WASTE www.kilowa.design / info@kilowa.design

\_\_\_\_\_DK 13

—(DK 28)

| REVIEW STATUS | 3 | A        | В                 | С                 | D        |
|---------------|---|----------|-------------------|-------------------|----------|
|               |   | APPROVED | APPROVED AS NOTED | REVISE & RESUBMIT | REJECTED |
| DATE REVIEWED |   |          |                   |                   |          |
| REVIEWED BY   |   |          |                   |                   |          |
|               |   |          |                   |                   |          |
|               |   |          |                   |                   |          |

PROJECT TITLE:

SAMPLE DRAWINGS FOR HOTELS

FACILITY-CONSULTANT:

KITCHEN . LAUNDRY . WASTE

VISIT:- www.kilowa.design / EMAIL:- info@kilowa.design

Drawing Title:

HIS PANTRY
SMPL -KILOWA-KLW -DD-GOO-3100

SHEET ( OF )