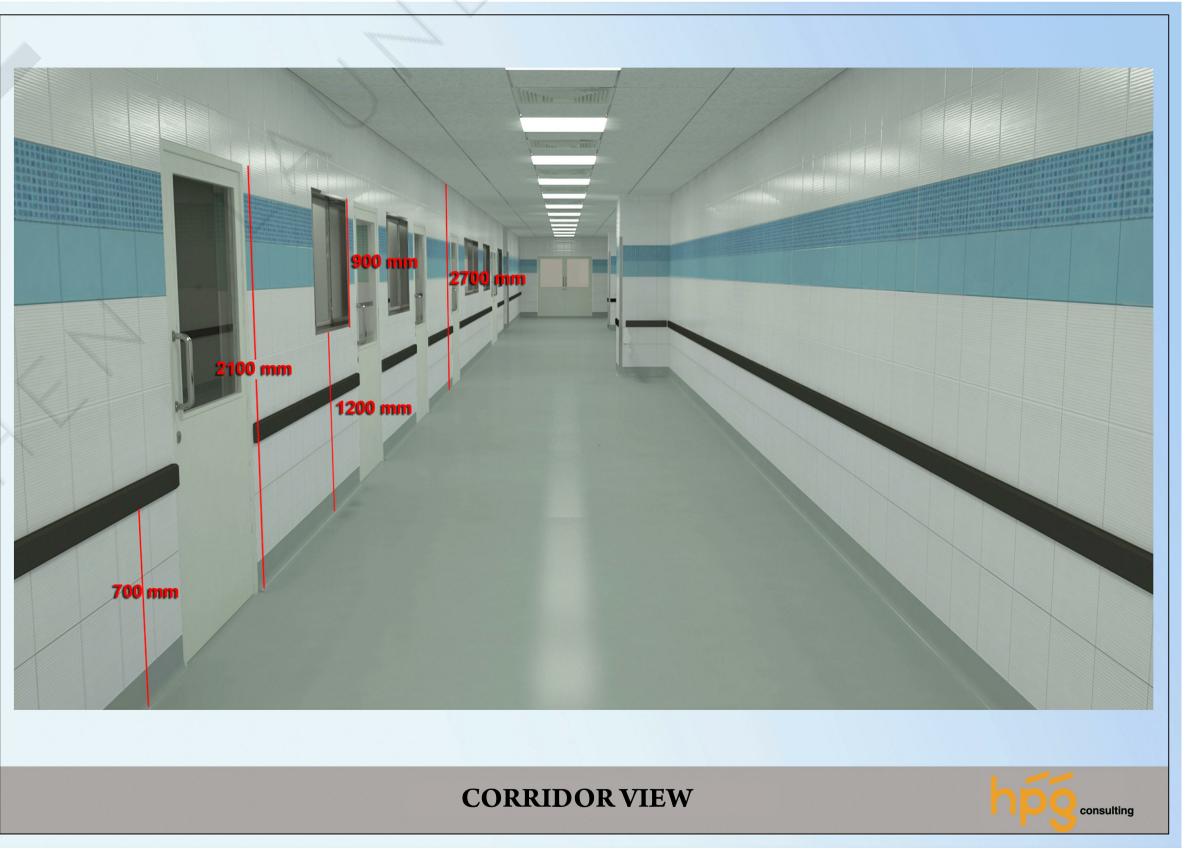

|  |
|                  |         |              |         |    |  |
|                  |         |              |         |    |  |
|                  |         |              |         |    |  |

PROJECT TITLE:

SAMPLE DRAWINGS FOR HOTELS

DESCRIPTION

FACILITY-CONSULTANT:



KITCHEN . LAUNDRY . WASTE

VISIT:- www.kilowa.design / EMAIL:- info@kilowa.design

GROUND FLOOR PLAN GAS SMPL -KILOWA-KLW -DD -G00 - 1111

SHEET ( 11 OF 41)

| 31/10/19     | Drawn:<br>JK  | Checke |            | Format: |     | Scale:<br>1:50 |
|--------------|---------------|--------|------------|---------|-----|----------------|
| PRO:<br>SMPL | ORG:<br>KILOV | ٧A     | DI:<br>KLV | ٧       | р   | D:<br>D        |
| ZONE:        | DWG. NO:      | 11     | 11         |         | REV | V:             |









APPROVAL

| REVIEW STATUS | A        | В                 | c                 |          |
|---------------|----------|-------------------|-------------------|----------|
|               | APPROVED | APPROVED AS NOTED | REVISE & RESUBMIT | REJECTED |
| DATE REVIEWED |          |                   |                   |          |
| REVIEWED BY   |          |                   |                   |          |
|               |          |                   |                   |          |
|               |          |                   |                   |          |

KEY PLAN:

## GENERAL NOTE

- 1. ALL DIMENSIONS ARE IN MILLIMETERS AND LEVELS ARE IN METERS UNLESS NOTED OTHERWISE.
- DO NOT SCALE FROM THIS DRAWING. ONLY WRITTEN DIMENSIONS ARE TO BE FOLLOWED. MENTIONED SIZE DRAWING SET IS FUL