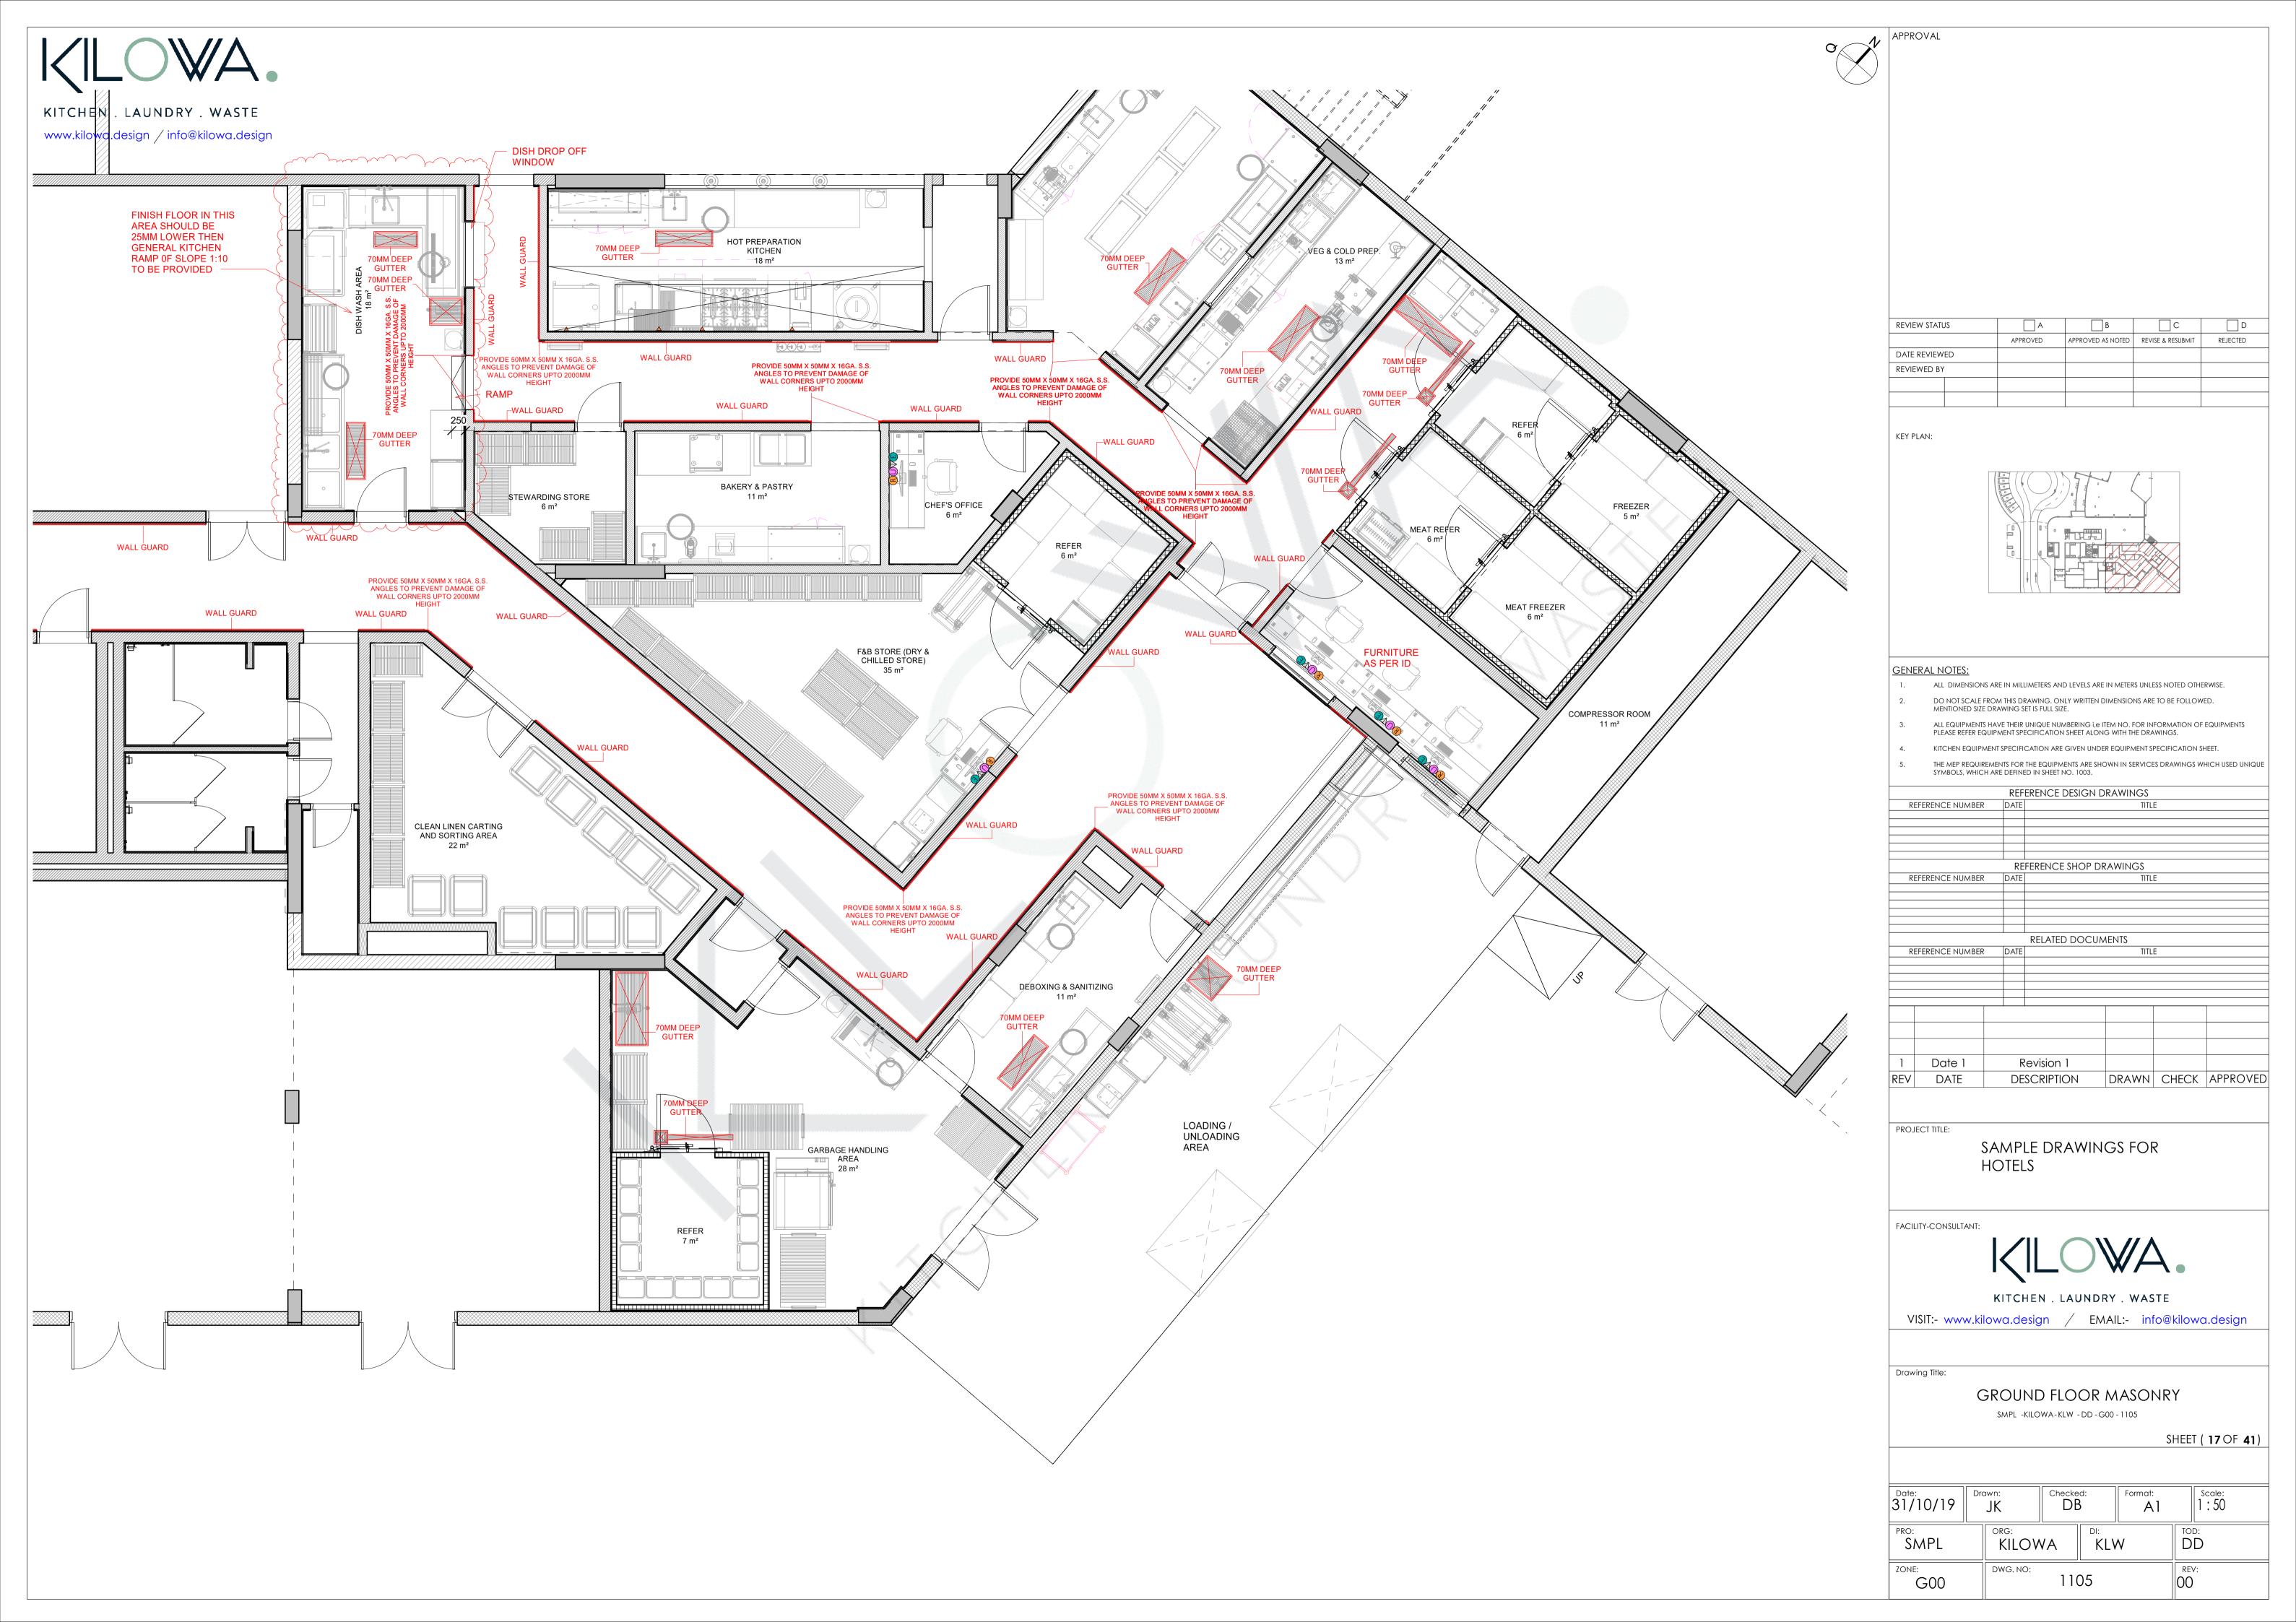

|                 |         |    |  |
|                  |      |                 |         |    |  |

PROJECT TITLE:

REV DATE

SAMPLE DRAWINGS FOR HOTELS

FACILITY-CONSULTANT:



DESCRIPTION DRAWN CHECK APPROVED

KITCHEN . LAUNDRY . WASTE

VISIT:- www.kilowa.design / EMAIL:- info@kilowa.design

Drawing Title:

SYMBOLS LEGEND SMPL -KILOWA-KLW - TD - XXX - 1003

SHEET ( 2 OF 41)

| Date: 31/10/19 | 1 | JK            | Checke |            | Format: |           | Scale:<br>1:25 |  |
|----------------|---|---------------|--------|------------|---------|-----------|----------------|--|
| PRO:<br>SMPL   |   | org:<br>KILOV | ٧A     | DI:<br>KLV | ٧       | TC        | )<br>)         |  |
| zone:          |   | DWG. NO:      | 100    | 03         |         | REV<br>00 | <b>'</b> :     |  |









| REVIEW STATU | JS | A        | В                 | c                 | D        |
|--------------|----|----------|-------------------|-------------------|----------|
|              |    | APPROVED | APPROVED AS NOTED | REVISE & RESUBMIT | REJECTED |
| DATE REVIEW  | ED |          |                   |                   |          |
| REVIEWED BY  | ,  |          |                   |                   |          |
|              |    |          |                   |                   |          |
|              |    |          |                   |                   |          |



- 1. ALL DIMENSIONS ARE IN MILLIMETERS AND LEVELS ARE IN METERS UNLESS NOTED OTHERWISE.
- DO NOT SCALE FROM THIS DRAWING. ONLY WRITTEN DIMENSIONS ARE TO BE FOLLOWED. MENTIONED SIZE DRAWING SET IS FULL SIZE