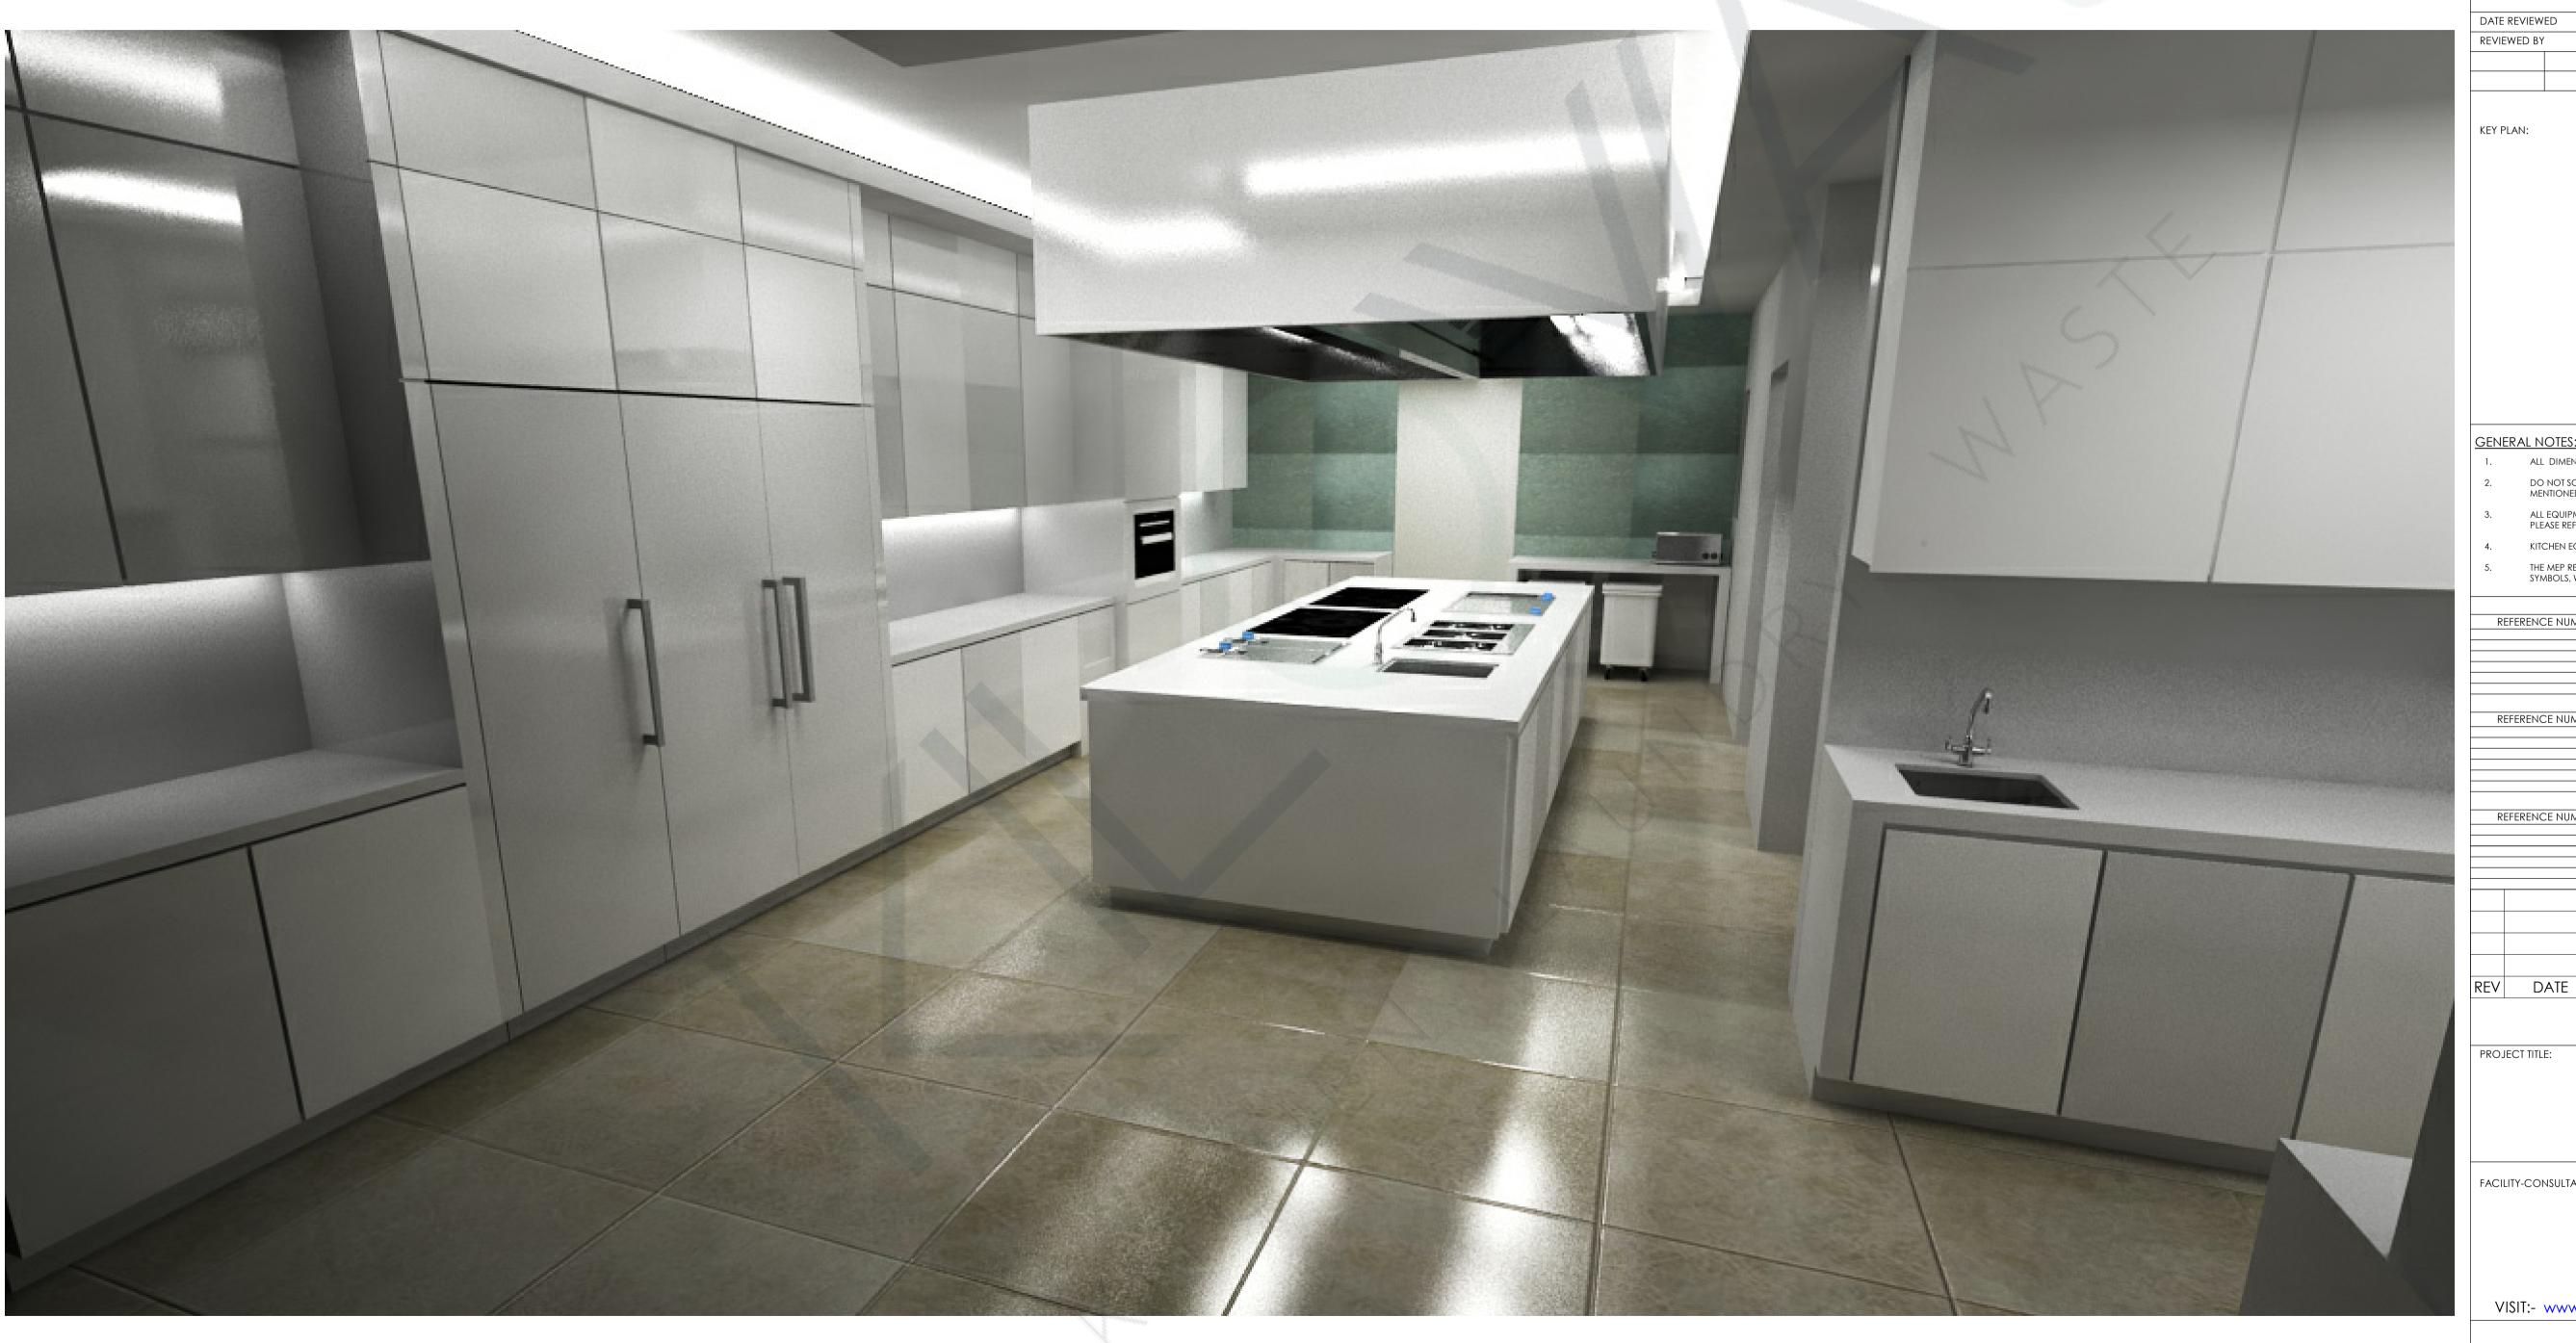

DESCRIPTION DRAWN CHECK APPROVED

VISIT:- www.kilowa.design / EMAIL:- info@kilowa.design

Drawing Title:

RENDERING IMAGES SMPL -KILOWA-KLW -DD-G00-6000

SHEET ( OF )

| Date: 11/20/20 | Drawn:<br>JK  | Checked:      |  | Format: |           | Scale:  |
|----------------|---------------|---------------|--|---------|-----------|---------|
| PRO:<br>SMPL   | ORG:<br>KILOV | VA KLV        |  | ٧       | D         | D:<br>D |
| ZONE:          | DWG. NO:      | DWG. NO: 6000 |  |         | REV<br>00 | V:      |