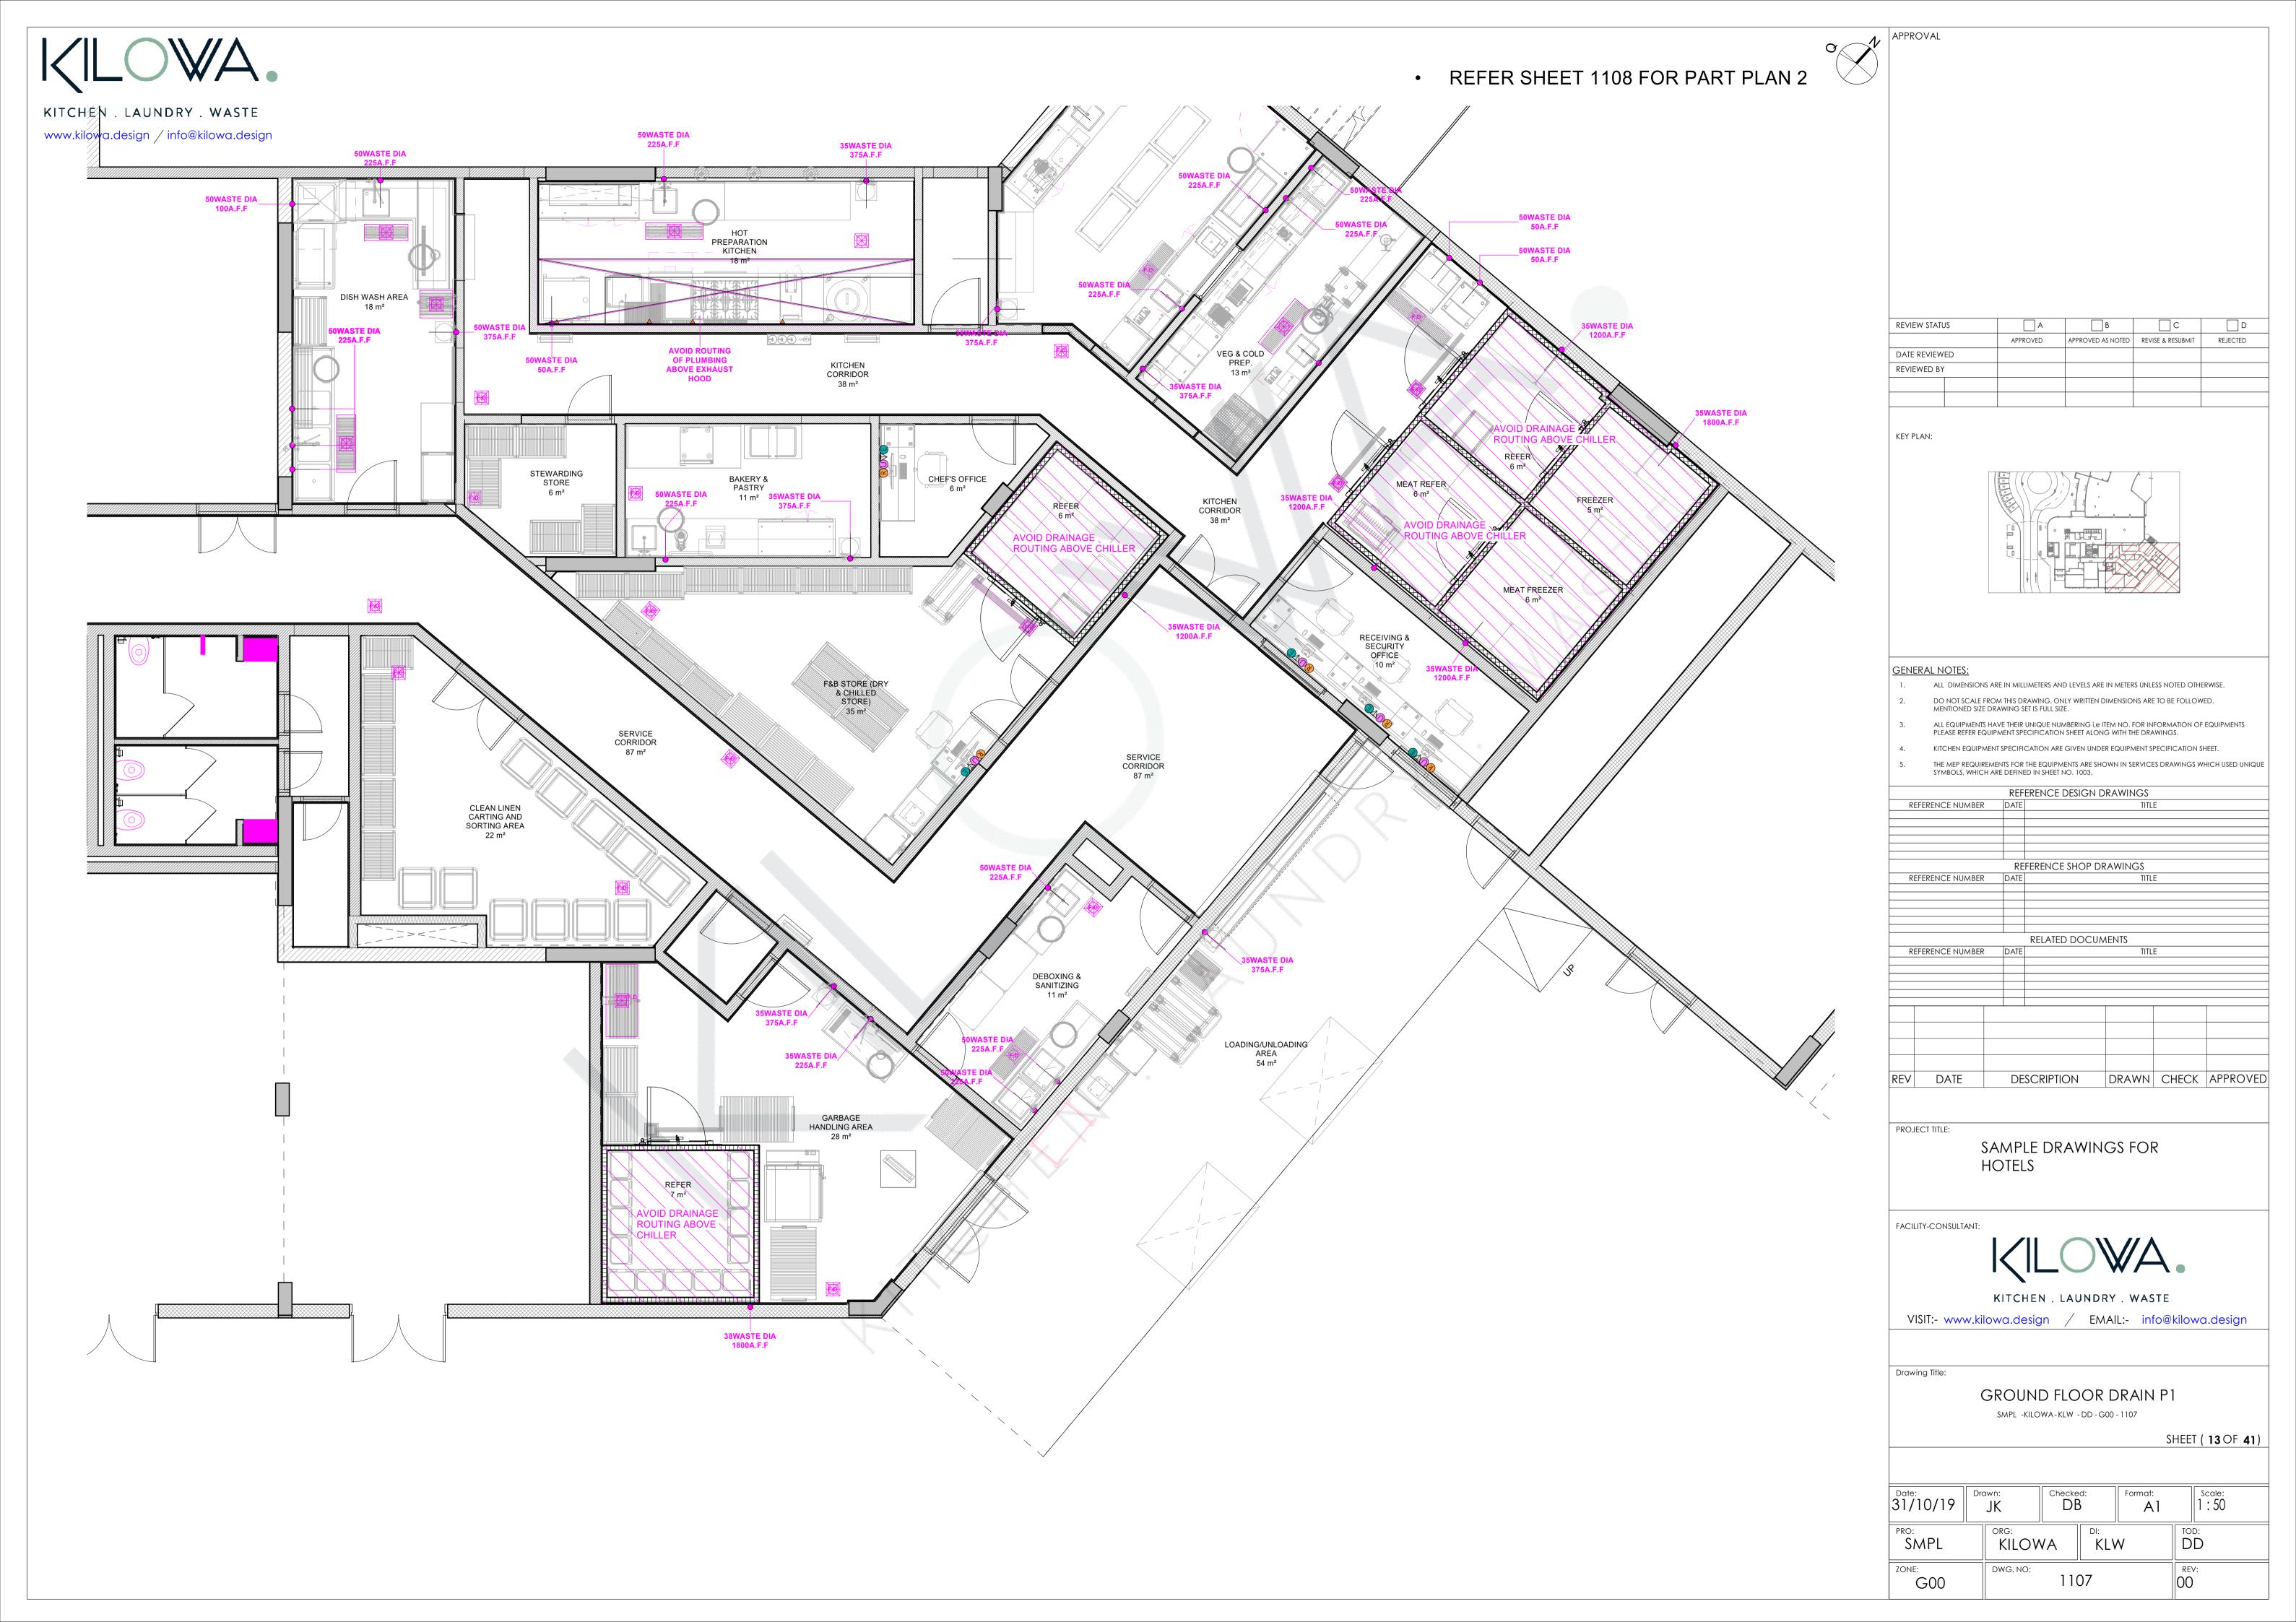

# GENERAL NOTE

- ALL DIMENSIONS ARE IN MILLIMETERS AND LEVELS ARE IN METERS UNLESS NOTED OTHERWISE.
- DO NOT SCALE FROM THIS DRAWING. ONLY WRITTEN DIMENSIONS ARE TO BE FOLLOWED. MENTIONED SIZE DRAWING SET IS FULL SIZE.
- ALL EQUIPMENTS HAVE THEIR UNIQUE NUMBERING I, & ITEM NO. FOR INFORMATION OF EQUIPMENTS PLEASE REFER EQUIPMENT SPECIFICATION SHEET ALONG WITH THE DRAWINGS.
- 4. KITCHEN EQUIPMENT SPECIFICATION ARE GIVEN UNDER EQUIPMENT SPECIFICATION SHEET.
- 5. THE MEP REQUIREMENTS FOR THE EQUIPMENTS ARE SHOWN IN SERVICES DRAWINGS WHICH USED UNIQUE SYMBOLS, WHICH ARE DEFINED IN SHEET NO. 1003.
- REFERENCE NUMBER DATE TITLE

  REFERENCE SHOP DRAWINGS

  REFERENCE NUMBER DATE TITLE

  REFERENCE NUMBER DATE TITLE

  RELATED DOCUMENTS

  REFERENCE NUMBER DATE TITLE

REV DATE DESCRIPTION DRAWN CHECK APPROVED

PROJECT TITLE:

SAMPLE DRAWINGS FOR HOTELS