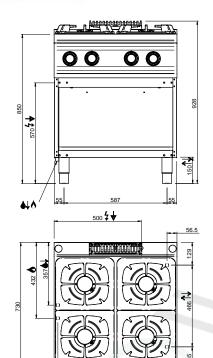

# EQUIPMENT CUT SHEET

### DOMINA PRO 700 - GAS RANGES

### **TECHNICAL DATA:**

| External dimensions - WxDxH (cm) | 70x73x85 |
|----------------------------------|----------|
| Nr. Burners 7 kW                 | 4        |
| Total power (kW)                 | 28       |
| IPX5                             | •        |
| ADDITIONAL TECHNICAL DATA:       |          |
| Weight (kg)                      | 67       |

| Weight (kg)       | K | 67  |
|-------------------|---|-----|
| Volume (m3)       |   | 0,8 |
| Electric ignition |   |     |

Flex Burners with brass burner caps and self-stabilizing flame, to cook safely and for simpler maintenance. Each burner has an adjustable power range, from a minimum of 1.5 kW to a maximum of 5.5 / 7 kW, to get maximum flexibility. The pilot flame is protected inside the main burner. The placement of the burners allows use of pans up to 40 cm in diameter. The single cast iron pan support are dishwasher-size.

Versions with oven: Stainless steel cooking chamber with enameled bottom, stainless steel double-wall door with insulating casing.

Gas oven: 6 kW burner (8 kW for maxi oven) with self-stabilizing flame; thermostatic temperature control with safety valve and thermocouple; piezo-electric burner ignition. 3 GN 2/1 rack support.

Electric oven: 5.3 kW (2,6 kW for ventilated oven) stainless steel armoured heating elements placed on the bottom and on the top of the cooking chamber; thermostatic temperature control with separate bottom/top temperature control for maximum cooking flexibility. 3 GN 2/1 rack support (static oven) and 3 GN 2/1 rack support (ventilated oven).

21.5

INGRESSO GAS / GAS INLET (EN 10226-1) Ø M 1/2"

21.5

LEGENDA SIMBOLI / LEGEND

INGRESSO ACQUA / WATER INLET Ø M 1/2"

ATTACCO EQUIPOTENZIALE / EQUIPOTENTIAL

ALIMENTAZIONE ELETTRICA / POWER SUPPLY

SCARICO ACQUA / OLII WATER / OILS DRAIN

REGOLAZIONE PIEDINI / FEET ADJUSTMENT (h 0/+50) /TOP VERSION (h 0/+5)

KITCHEN . LAUNDRY . WASTE www.kilowa.design / info@kilowa.design

| REFERENCE NUMBER | DATE | TITLE                 |
|------------------|------|-----------------------|
|                  |      |                       |
|                  |      |                       |
|                  |      |                       |
|                  |      |                       |
|                  |      |                       |
|                  | RE   | FERENCE SHOP DRAWINGS |
| reference number | DATE | TITLE                 |
|                  |      |                       |
|                  |      |                       |
|                  |      |                       |
|                  |      |                       |
|                  |      |                       |
|                  |      | RELATED DOCUMENTS     |
| REFERENCE NUMBER | DATE | TITLE                 |
|                  |      |                       |